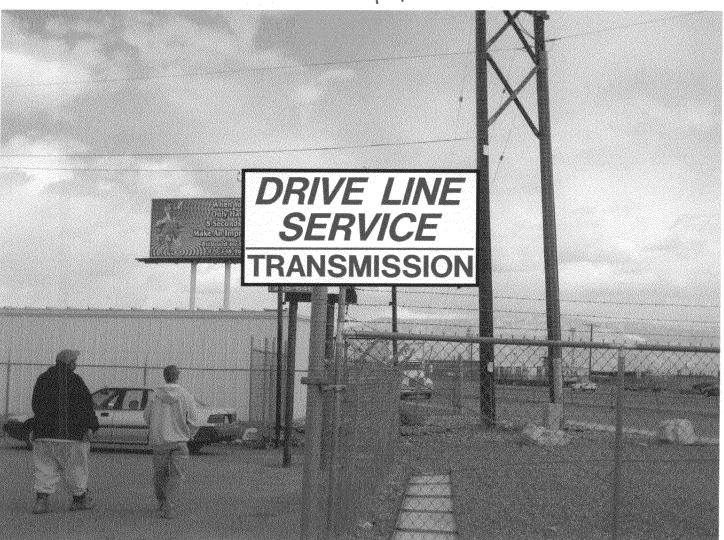

## SIGN CLEARANCE

Community Development Department 250 North 5<sup>th</sup> Street Grand Junction CO 81501 (970) 244-1430

| Fee \$ 2500 | 2/27/07 |
|-------------|---------|
| Zone        |         |

| LICENSE NO ADDRESS _ TELEPHONE                                                                                                                                                                                                                                                                                                                                                                                                                                                                                                                                                                                                                 | OR Premier Tights & New D. 2070282<br>395 Fredien Rd F A<br>ENO. 257-7656<br>ERSON MariTIN                                                                                                                                                                                                                                                                                                                                                                                                                                                                                                                                                                                                                                                                                                                                                                                                                                                                                                                                                                                                                                                                                                                                                                                                                                                                                                                                                                                                                                                                                                                                                                                                                                                                                                                                                                                                                                                                                                                                                                                                                                     |  |  |
|------------------------------------------------------------------------------------------------------------------------------------------------------------------------------------------------------------------------------------------------------------------------------------------------------------------------------------------------------------------------------------------------------------------------------------------------------------------------------------------------------------------------------------------------------------------------------------------------------------------------------------------------|--------------------------------------------------------------------------------------------------------------------------------------------------------------------------------------------------------------------------------------------------------------------------------------------------------------------------------------------------------------------------------------------------------------------------------------------------------------------------------------------------------------------------------------------------------------------------------------------------------------------------------------------------------------------------------------------------------------------------------------------------------------------------------------------------------------------------------------------------------------------------------------------------------------------------------------------------------------------------------------------------------------------------------------------------------------------------------------------------------------------------------------------------------------------------------------------------------------------------------------------------------------------------------------------------------------------------------------------------------------------------------------------------------------------------------------------------------------------------------------------------------------------------------------------------------------------------------------------------------------------------------------------------------------------------------------------------------------------------------------------------------------------------------------------------------------------------------------------------------------------------------------------------------------------------------------------------------------------------------------------------------------------------------------------------------------------------------------------------------------------------------|--|--|
| [ ] 1. FLUSH WALL       2 Square Feet per Linear Foot of Building Facade         [ ] 2. ROOF       2 Square Feet per Linear Foot of Building Facade         [ ] 3. FREE-STANDING       2 Traffic Lanes - 0.75 Square Feet x Street Frontage         4 or more Traffic Lanes - 1.5 Square Feet x Street Frontage         [ ] 4. PROJECTING       0.5 Square Feet per each Linear Foot of Building Facade         [ ] 5. OFF-PREMISE       See #3 Spacing Requirements; Not > 300 Square Feet or < 15 Square Feet                                                                                                                                |                                                                                                                                                                                                                                                                                                                                                                                                                                                                                                                                                                                                                                                                                                                                                                                                                                                                                                                                                                                                                                                                                                                                                                                                                                                                                                                                                                                                                                                                                                                                                                                                                                                                                                                                                                                                                                                                                                                                                                                                                                                                                                                                |  |  |
| [X Internally Illuminated                                                                                                                                                                                                                                                                                                                                                                                                                                                                                                                                                                                                                      | [ ] Non-Illuminated                                                                                                                                                                                                                                                                                                                                                                                                                                                                                                                                                                                                                                                                                                                                                                                                                                                                                                                                                                                                                                                                                                                                                                                                                                                                                                                                                                                                                                                                                                                                                                                                                                                                                                                                                                                                                                                                                                                                                                                                                                                                                                            |  |  |
| (1-5) Area of Proposed Sign: Square Feet (1,2,4) Building Façade: C Linear Feet Building Façade Direction: North South East West (1-4) Street Frontage: Feet                                                                                                                                                                                                                                                                                                                                                                                                                                                                                   |                                                                                                                                                                                                                                                                                                                                                                                                                                                                                                                                                                                                                                                                                                                                                                                                                                                                                                                                                                                                                                                                                                                                                                                                                                                                                                                                                                                                                                                                                                                                                                                                                                                                                                                                                                                                                                                                                                                                                                                                                                                                                                                                |  |  |
| FOOTAGE:                                                                                                                                                                                                                                                                                                                                                                                                                                                                                                                                                                                                                                       | FOR OFFICE USE ONLY                                                                                                                                                                                                                                                                                                                                                                                                                                                                                                                                                                                                                                                                                                                                                                                                                                                                                                                                                                                                                                                                                                                                                                                                                                                                                                                                                                                                                                                                                                                                                                                                                                                                                                                                                                                                                                                                                                                                                                                                                                                                                                            |  |  |
| Sq. Ft.                                                                                                                                                                                                                                                                                                                                                                                                                                                                                                                                                                                                                                        | Signage Allowed on Parcel for ROW:                                                                                                                                                                                                                                                                                                                                                                                                                                                                                                                                                                                                                                                                                                                                                                                                                                                                                                                                                                                                                                                                                                                                                                                                                                                                                                                                                                                                                                                                                                                                                                                                                                                                                                                                                                                                                                                                                                                                                                                                                                                                                             |  |  |
| Sq. Ft.                                                                                                                                                                                                                                                                                                                                                                                                                                                                                                                                                                                                                                        | Building Sq. Ft.                                                                                                                                                                                                                                                                                                                                                                                                                                                                                                                                                                                                                                                                                                                                                                                                                                                                                                                                                                                                                                                                                                                                                                                                                                                                                                                                                                                                                                                                                                                                                                                                                                                                                                                                                                                                                                                                                                                                                                                                                                                                                                               |  |  |
| Sq. Ft.                                                                                                                                                                                                                                                                                                                                                                                                                                                                                                                                                                                                                                        | Free-Standing Sq. Ft.                                                                                                                                                                                                                                                                                                                                                                                                                                                                                                                                                                                                                                                                                                                                                                                                                                                                                                                                                                                                                                                                                                                                                                                                                                                                                                                                                                                                                                                                                                                                                                                                                                                                                                                                                                                                                                                                                                                                                                                                                                                                                                          |  |  |
| isting: 40 Sq. Ft.                                                                                                                                                                                                                                                                                                                                                                                                                                                                                                                                                                                                                             | Total Allowed: Sq. Ft.                                                                                                                                                                                                                                                                                                                                                                                                                                                                                                                                                                                                                                                                                                                                                                                                                                                                                                                                                                                                                                                                                                                                                                                                                                                                                                                                                                                                                                                                                                                                                                                                                                                                                                                                                                                                                                                                                                                                                                                                                                                                                                         |  |  |
| NOTE: No sign may exceed 300 square feet. A separate sign clearance is required for each sign. Attach a sketch, to scale, of proposed and existing signage including types, dimensions and lettering. Attach a plot plan, to scale, showing: abutting streets, alleys, easements, driveways, encroachments, property lines, distances from existing buildings to proposed signs and required setbacks. A SEPARATE PERMIT FROM THE BUILDING DEPARTMENT IS ALSO REQUIRED.  I hereby attest that the information on this form and the attached sketches are true and accurate.  Applicant's Signature  Date  Community Development Approval  Date |                                                                                                                                                                                                                                                                                                                                                                                                                                                                                                                                                                                                                                                                                                                                                                                                                                                                                                                                                                                                                                                                                                                                                                                                                                                                                                                                                                                                                                                                                                                                                                                                                                                                                                                                                                                                                                                                                                                                                                                                                                                                                                                                |  |  |
|                                                                                                                                                                                                                                                                                                                                                                                                                                                                                                                                                                                                                                                | LICENSE NO ADDRESS TELEPHONI CONTACT P  2 Square Feet per Linear Foot of Bu 2 Square Feet per Linear Foot of Bu 2 Traffic Lanes - 0.75 Square Feet y 4 or more Traffic Lanes - 1.5 Square 0.5 Square Feet per each Linear Foot y See #3 Spacing Requirements; Not y  [V Internally Illuminated  Square Feet Name of Street: Feet Clearance to Grade: emise Signs within 600 Feet:  FOOTAGE: Sq. Ft. Sq |  |  |