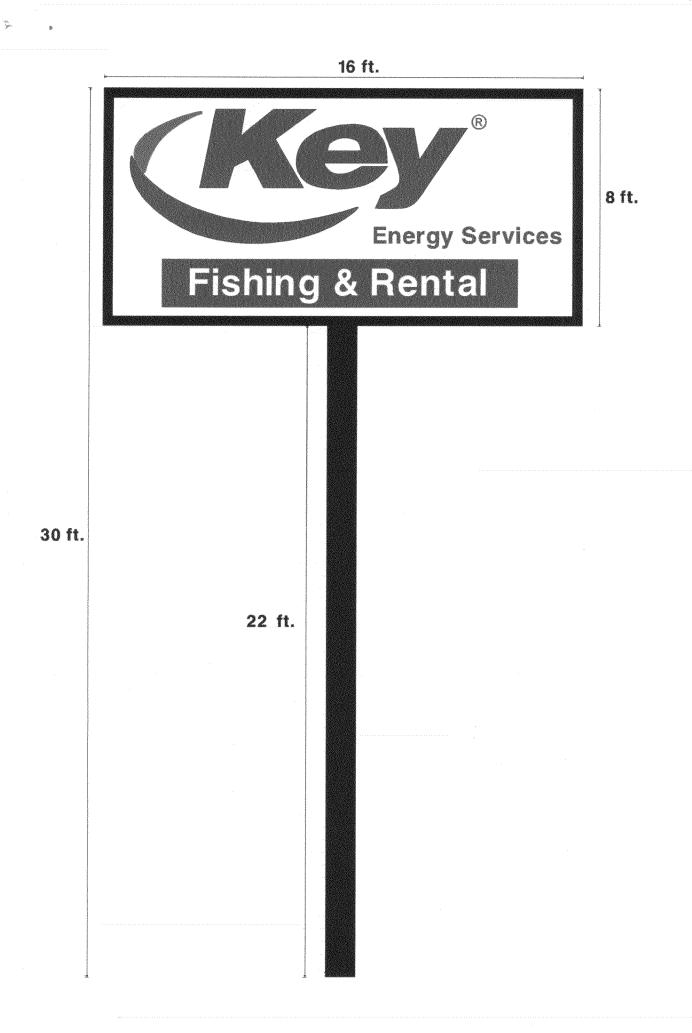

| Grand Junction                                                                                                                                                                                                                                                                                                                                                                                                                                                                                                                                                                                                                                                                                                                                                                                                                                                                                                                                                                                                                                                                                                                                                                                                                                                                                                                                                                                                                                                                                                                                                                                                                                                                                                                                                                                                                                                    | SIGN CLEAR<br>Community Development Depu-<br>250 North 5 <sup>th</sup> Street<br>Grand Junction CO 81501<br>(970) 244-1430 |         | Clearance No<br>Date Submitted3 $07$<br>Fee \$5.00<br>Zone _ $I-1$ |  |  |  |
|-------------------------------------------------------------------------------------------------------------------------------------------------------------------------------------------------------------------------------------------------------------------------------------------------------------------------------------------------------------------------------------------------------------------------------------------------------------------------------------------------------------------------------------------------------------------------------------------------------------------------------------------------------------------------------------------------------------------------------------------------------------------------------------------------------------------------------------------------------------------------------------------------------------------------------------------------------------------------------------------------------------------------------------------------------------------------------------------------------------------------------------------------------------------------------------------------------------------------------------------------------------------------------------------------------------------------------------------------------------------------------------------------------------------------------------------------------------------------------------------------------------------------------------------------------------------------------------------------------------------------------------------------------------------------------------------------------------------------------------------------------------------------------------------------------------------------------------------------------------------|----------------------------------------------------------------------------------------------------------------------------|---------|--------------------------------------------------------------------|--|--|--|
| TAX SCHEDULE       2995-062-07-002       CONTRACTOR       PLATINUM       Sign Co.         BUSINESS NAME       Key EVERCH       LICENSE NO.       ZO TOECE       Sign Co.         STREET ADDRESS       2290       Reference       ADDRESS       Z916       J-70       B         PROPERTY OWNER       BETCOM       Property of the second of the se |                                                                                                                            |         |                                                                    |  |  |  |
| []       1. FLUSH WALL       2 Square Feet per Linear Foot of Building Facade         []       2. ROOF       2 Square Feet per Linear Foot of Building Facade         []       3. FREE-STANDING       2 Traffic Lanes - 0.75 Square Feet x Street Frontage         []       4. PROJECTING       0.5 Square Feet per each Linear Foot of Building Facade         []       5. OFF-PREMISE       See #3 Spacing Requirements; Not > 300 Square Feet or < 15 Square Feet                                                                                                                                                                                                                                                                                                                                                                                                                                                                                                                                                                                                                                                                                                                                                                                                                                                                                                                                                                                                                                                                                                                                                                                                                                                                                                                                                                                              |                                                                                                                            |         |                                                                    |  |  |  |
| [ ] Externally Illuminated                                                                                                                                                                                                                                                                                                                                                                                                                                                                                                                                                                                                                                                                                                                                                                                                                                                                                                                                                                                                                                                                                                                                                                                                                                                                                                                                                                                                                                                                                                                                                                                                                                                                                                                                                                                                                                        | 🔀 Internally Illui                                                                                                         | minated | [ ] Non-Illuminated                                                |  |  |  |
| <ul> <li>(1-5) Area of Proposed Sign: <u>125</u> Square Feet</li> <li>(1,2,4) Building Façade: <u>70</u> Linear Feet Building Façade Direction: North South East West</li> <li>(1-4) Street Frontage: <u>350</u> Linear Feet Name of Street: <u>2000</u></li> <li>(2-5) Height to Top of Sign: <u>30</u> Feet Clearance to Grade: <u>22</u> Feet</li> <li>(5) Distance from all Existing Off-Premise Signs within 600 Feet: Feet</li> </ul>                                                                                                                                                                                                                                                                                                                                                                                                                                                                                                                                                                                                                                                                                                                                                                                                                                                                                                                                                                                                                                                                                                                                                                                                                                                                                                                                                                                                                       |                                                                                                                            |         |                                                                    |  |  |  |
| EXISTING SIGNAGE/TYPE &                                                                                                                                                                                                                                                                                                                                                                                                                                                                                                                                                                                                                                                                                                                                                                                                                                                                                                                                                                                                                                                                                                                                                                                                                                                                                                                                                                                                                                                                                                                                                                                                                                                                                                                                                                                                                                           | & SQUARE FOOTAGE:                                                                                                          |         | FOR OFFICE USE ONLY                                                |  |  |  |
| -XONE -                                                                                                                                                                                                                                                                                                                                                                                                                                                                                                                                                                                                                                                                                                                                                                                                                                                                                                                                                                                                                                                                                                                                                                                                                                                                                                                                                                                                                                                                                                                                                                                                                                                                                                                                                                                                                                                           |                                                                                                                            | Sq. Ft. | Signage Allowed on Parcel for ROW:                                 |  |  |  |
|                                                                                                                                                                                                                                                                                                                                                                                                                                                                                                                                                                                                                                                                                                                                                                                                                                                                                                                                                                                                                                                                                                                                                                                                                                                                                                                                                                                                                                                                                                                                                                                                                                                                                                                                                                                                                                                                   |                                                                                                                            | Sq. Ft. | Building <u>140</u> Sq. Ft.                                        |  |  |  |
|                                                                                                                                                                                                                                                                                                                                                                                                                                                                                                                                                                                                                                                                                                                                                                                                                                                                                                                                                                                                                                                                                                                                                                                                                                                                                                                                                                                                                                                                                                                                                                                                                                                                                                                                                                                                                                                                   |                                                                                                                            | Sq. Ft. | Free-Standing <u>242, 5</u> Sq. Ft.                                |  |  |  |
|                                                                                                                                                                                                                                                                                                                                                                                                                                                                                                                                                                                                                                                                                                                                                                                                                                                                                                                                                                                                                                                                                                                                                                                                                                                                                                                                                                                                                                                                                                                                                                                                                                                                                                                                                                                                                                                                   | Total Existing:                                                                                                            | Sq. Ft. | Total Allowed: <u>262.5</u> Sq. Ft.                                |  |  |  |
| COMMENTS:                                                                                                                                                                                                                                                                                                                                                                                                                                                                                                                                                                                                                                                                                                                                                                                                                                                                                                                                                                                                                                                                                                                                                                                                                                                                                                                                                                                                                                                                                                                                                                                                                                                                                                                                                                                                                                                         |                                                                                                                            |         |                                                                    |  |  |  |