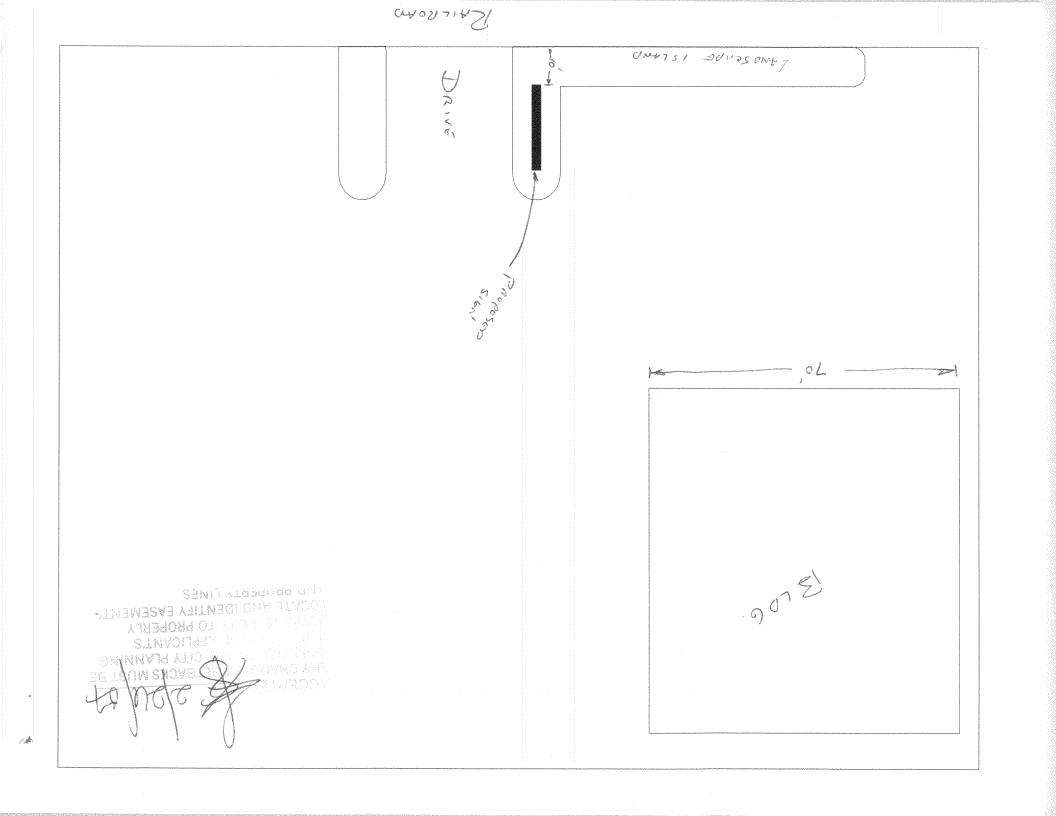

**NOTE:** No sign may exceed 300 square feet. A separate sign clearance is required for each sign. Attach a sketch, to scale, of proposed and existing signage including types, dimensions and lettering. Attach a plot plan, to scale, showing: abutting streets, alleys, easements, driveways, encroachments, property lines, distances from existing buildings to proposed signs and required setbacks. <u>A SEPARATE PERMIT FROM THE BUILDING DEPARTMENT IS ALSO REQUIRED.</u>