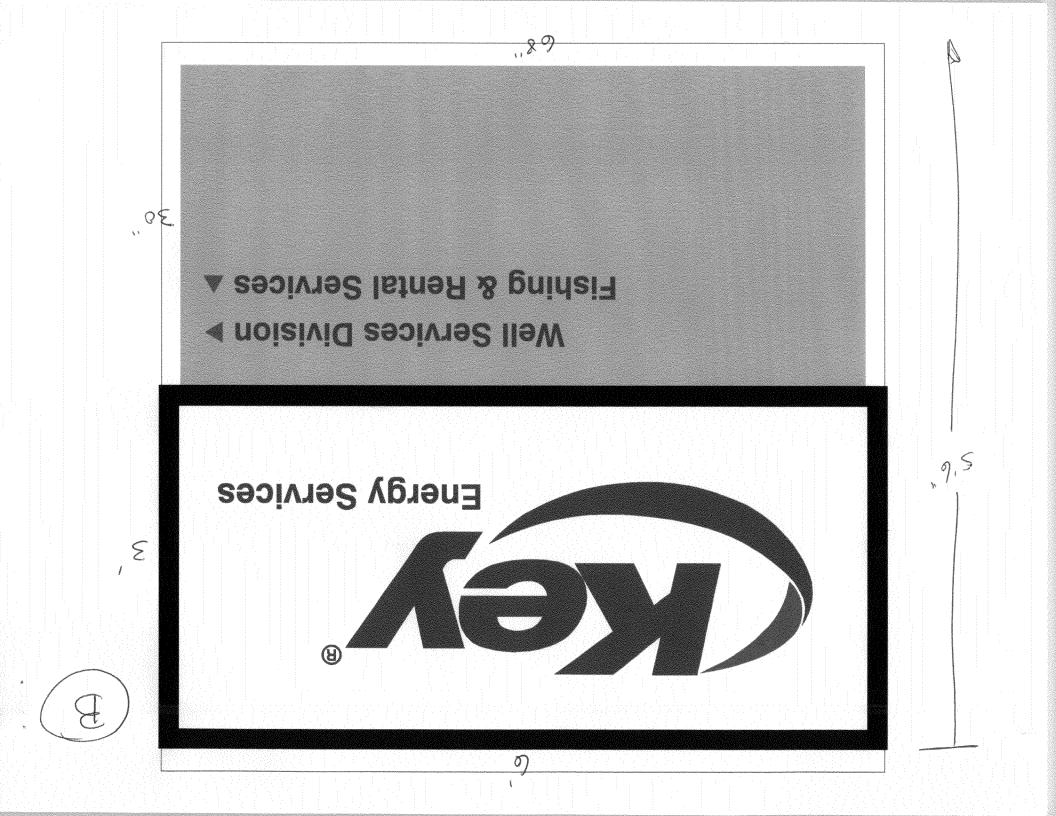

(Yellow: Applicant)

(Pink: Code Enforcement)

| Grand Junction                                                                                                                              | SIGN CLEARANCE<br>Community Development Department<br>250 North 5 <sup>th</sup> Street<br>Grand Junction CO 81501<br>(970) 244-1430                                                                                        | Clearance No<br>Date Submitted $3/28/3007$<br>Fee $5.00$<br>Zone $1-1$                                                                                                                                                                                                                                                                                                                                                                                                                                                                                                                                                                                                                                                                                                                                                                                                                                                                                                                   |
|---------------------------------------------------------------------------------------------------------------------------------------------|----------------------------------------------------------------------------------------------------------------------------------------------------------------------------------------------------------------------------|------------------------------------------------------------------------------------------------------------------------------------------------------------------------------------------------------------------------------------------------------------------------------------------------------------------------------------------------------------------------------------------------------------------------------------------------------------------------------------------------------------------------------------------------------------------------------------------------------------------------------------------------------------------------------------------------------------------------------------------------------------------------------------------------------------------------------------------------------------------------------------------------------------------------------------------------------------------------------------------|
| TAX SCHEDULE <u>2945</u><br>BUSINESS NAME <u>Key</u><br>STREET ADDRESS <u>225</u><br>PROPERTY OWNER <u>B</u><br>OWNER ADDRESS               | ENORGY LICENSEN<br>D RAILROAD AR. ADDRESS<br>KON PROPERTIES LUC. TELEPHON                                                                                                                                                  | TOR PLATINUM SIW Co.<br>NO. 2070868<br>2916 I-70 R.<br>VENO. 248-9677<br>PERSON BRIAN TAP.                                                                                                                                                                                                                                                                                                                                                                                                                                                                                                                                                                                                                                                                                                                                                                                                                                                                                               |
| <ul> <li>[] 1. FLUSH WALL</li> <li>[] 2. ROOF</li> <li>[X] 3. FREE-STANDING</li> <li>[] 4. PROJECTING</li> <li>[] 5. OFF-PREMISE</li> </ul> | 2 Square Feet per Linear Foot of 1<br>2 Square Feet per Linear Foot of 1<br>2 Traffic Lanes - 0.75 Square Fee<br>4 or more Traffic Lanes - 1.5 Squ<br>0.5 Square Feet per each Linear F<br>See #3 Spacing Requirements; No | Building Facade<br>t x Street Frontage<br>are Feet x Street Frontage                                                                                                                                                                                                                                                                                                                                                                                                                                                                                                                                                                                                                                                                                                                                                                                                                                                                                                                     |
| [ 2 Externally Illuminated                                                                                                                  | [X] Internally Illuminated                                                                                                                                                                                                 | [ ] Non-Illuminated                                                                                                                                                                                                                                                                                                                                                                                                                                                                                                                                                                                                                                                                                                                                                                                                                                                                                                                                                                      |
|                                                                                                                                             |                                                                                                                                                                                                                            | Direction: North South (East) West                                                                                                                                                                                                                                                                                                                                                                                                                                                                                                                                                                                                                                                                                                                                                                                                                                                                                                                                                       |
| <ul> <li>(1 - 4) Street Frontage:</li></ul>                                                                                                 | 125 Linear Feet Name of Street:                                                                                                                                                                                            | IZAILROAD BLVD.<br>le: - Feet<br>Feet Front ROLE<br>FRONTAGE<br>FRONTAGE<br>FRONTAGE<br>FRONTAGE<br>FRONTAGE<br>FRONTAGE                                                                                                                                                                                                                                                                                                                                                                                                                                                                                                                                                                                                                                                                                                                                                                                                                                                                 |
| <ul> <li>(1 - 4) Street Frontage:</li></ul>                                                                                                 | 12-5       2.11         12-5       Linear Feet         n: 5'6''       Feet         Sting Off-Premise Signs within 600 Feet:                                                                                                | IZAILROAD     BLVD.       le:        Feet        IZAILROAD     DLVD.       FOR OFFICE USE ONLY                                                                                                                                                                                                                                                                                                                                                                                                                                                                                                                                                                                                                                                                                                                                                                                                                                                                                           |
| <ul> <li>(1 - 4) Street Frontage:</li></ul>                                                                                                 | 12-5-       Difference       Name of Street:         n:5'6''       Feet       Clearance to Grad         sting Off-Premise Signs       within 600 Feet:                                                                     | $\frac{IZAILROAD}{IZAILROAD} \xrightarrow{BLVD.}$ le: Feet Freet |
| <ul> <li>(1 - 4) Street Frontage:</li></ul>                                                                                                 | 12-5       Linear Feet       Name of Street:         n: 5'6"       Feet       Clearance to Grad         sting Off-Premise Signs       within 600 Feet:                                                                     | IZAILROAD       BLVD.         le:          Feet       FROMTAGE         IZAILROAD       BLVD.         Feet       FROMTAGE         IZAILROAD       BLVD.         FOR OFFICE USE ONLY       Av         Signage Allowed on Parcel for ROW:       I H O                                                                                                                                                                                                                                                                                                                                                                                                                                                                                                                                                                                                                                                                                                                                       |