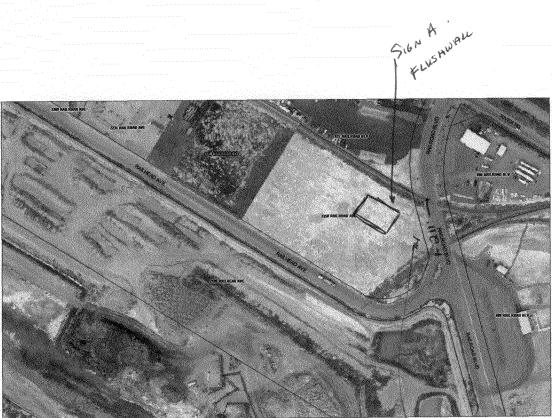

| Grand Junction                                                                                                                                    | <b>Sign Permit</b><br>Community Development Department<br>250 North 5 <sup>th</sup> Street<br>Grand Junction CO 81501<br>Phone: (970) 244-1430 FAX (970) 256-4031 |                                           | Permit No<br>Date Submitted $3/28/2007$<br>Fee \$ $35.00$<br>Zone $I-1$<br>5PR-2006-104                                      |
|---------------------------------------------------------------------------------------------------------------------------------------------------|-------------------------------------------------------------------------------------------------------------------------------------------------------------------|-------------------------------------------|------------------------------------------------------------------------------------------------------------------------------|
| BUSINESS NAME                                                                                                                                     | 145-062-05-003<br>KEYENERGY<br>2250 RAILROAD AVE.<br>BEKON PROPERTIELLC                                                                                           | LICENSI<br>ADDRES<br>TELEPH               | ACTOR PLATINUM SIGN CO<br>ENO. 2070868<br>SS 2916 T-70B<br>IONENO. 248-9677<br>CTPERSON BRIAN TAP                            |
| <ul> <li>[X] 1. FLUSH WALL<br/><u>Face change only on iten</u></li> <li>[] 2. ROOF</li> <li>[] 3. PROJECTING</li> <li>[] 4. FREE-STAND</li> </ul> | 15 2, 3 & 4<br>2 Square Feet per Linear Foot of<br>0.5 Square Feet per each Linear                                                                                | f Building I<br>Foot of Bu<br>et x Street | Facade<br>ilding Facade<br>Frontage                                                                                          |
| <ul> <li>(1-4) Area of Proposed</li> <li>(1-3) Building Façade:</li></ul>                                                                         | 70 Linear Feet                                                                                                                                                    | Building<br>Name of<br>Clearance          | 6 RAILROAD AVE,<br>Facade Direction North South East West<br>Street: RUNCE ROAD BLV                                          |
| EXISTING SIGNAGE/I                                                                                                                                | YPE:                                                                                                                                                              |                                           | FOR OFFICE USE ONLY                                                                                                          |
|                                                                                                                                                   | S                                                                                                                                                                 | q. Ft.<br>q. Ft.                          | Signage Allowed on Parcel:<br>$70 \times Z$ Building <u>140</u> Sq. Ft.<br>$211 \times .75$ Free-Standing <u>158</u> Sq. Ft. |
|                                                                                                                                                   | 7                                                                                                                                                                 | q. Ft.                                    | Total Allowed: Sq. Ft.                                                                                                       |

## City of Grand Junction GIS City Map ©

SCALE 1 : 3,604

Tuesday, March 27, 2007 10:39 AM