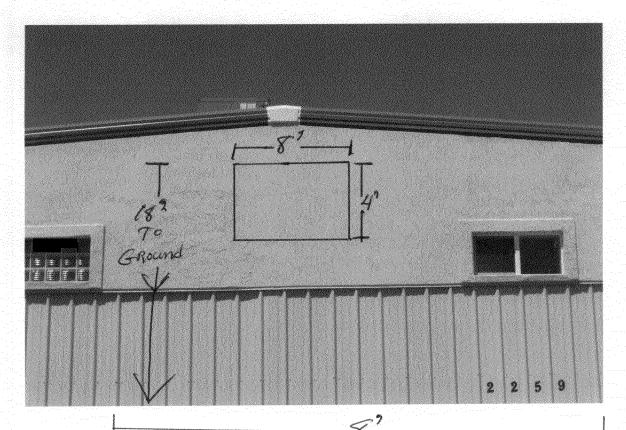

| TAX SCHEDULE  BUSINESS NAME <u>Cres cent</u> STREET ADDRESS <u>3059</u> <u>La</u> PROPERTY OWNER <u>Cole + Col</u> OWNER ADDRESS <u>335</u> N                                                                                                                                                                                                                                                                                                                                                                                                                           | Electric Supply, Co<br>agos St.<br>Menity | CONTRACTOI<br>LICENSE NO.<br>ADDRESS<br>TELEPHONE N<br>CONTACT PEI | 904 1176<br>9944 Colex D<br>10. 942-7880 | c Sign Co.<br>Or # D<br>Uton |  |  |
|-------------------------------------------------------------------------------------------------------------------------------------------------------------------------------------------------------------------------------------------------------------------------------------------------------------------------------------------------------------------------------------------------------------------------------------------------------------------------------------------------------------------------------------------------------------------------|-------------------------------------------|--------------------------------------------------------------------|------------------------------------------|------------------------------|--|--|
| 1. FLUSH WALL   2 Square Feet per Linear Foot of Building Facade   2 Square Feet per Linear Foot of Building Facade   2 Square Feet per Linear Foot of Building Facade   2 Traffic Lanes - 0.75 Square Feet x Street Frontage   4 or more Traffic Lanes - 1.5 Square Feet x Street Frontage   0.5 Square Feet per each Linear Foot of Building Facade   0.5 Square Feet per each Linear Foot of Building Facade   See #3 Spacing Requirements; Not > 300 Square Feet or < 15 Square Feet                                                                                |                                           |                                                                    |                                          |                              |  |  |
| [ ] Externally Illuminated                                                                                                                                                                                                                                                                                                                                                                                                                                                                                                                                              | [ ] Internally Illum                      | inated                                                             | [ ] Non-Illuminated                      |                              |  |  |
| (1-5) Area of Proposed Sign: 39 Square Feet  (1,2,4) Building Façade: 80° Linear Feet Building Façade Direction: North South East West  (1-4) Street Frontage: 9660 Linear Feet Name of Street: 2005  (2-5) Height to Top of Sign: 18° Feet Clearance to Grade: 180 Feet  (5) Distance from all Existing Off-Premise Signs within 600 Feet: None Feet                                                                                                                                                                                                                   |                                           |                                                                    |                                          |                              |  |  |
| EVICTING CICNA CE/TVDE & SOII                                                                                                                                                                                                                                                                                                                                                                                                                                                                                                                                           | A PE FOOTA CE                             |                                                                    | FOR OFFICE                               | USE ONLY                     |  |  |
| EXISTING SIGNAGE/TYPE & SQUARE FOOTAGE:  None (New Building) Sq. Ft.                                                                                                                                                                                                                                                                                                                                                                                                                                                                                                    |                                           |                                                                    | Signage Allowed on Parce                 |                              |  |  |
|                                                                                                                                                                                                                                                                                                                                                                                                                                                                                                                                                                         |                                           | Sq. Ft.                                                            | Building                                 | Sq. Ft.                      |  |  |
|                                                                                                                                                                                                                                                                                                                                                                                                                                                                                                                                                                         |                                           | Sq. Ft.                                                            | Free-Standing                            | 45 Sq. Ft.                   |  |  |
| Tota                                                                                                                                                                                                                                                                                                                                                                                                                                                                                                                                                                    | al Existing:                              | _ Sq. Ft.                                                          | Total Allowed:                           |                              |  |  |
| NOTE: No sign may exceed 300 square feet. A separate sign clearance is required for each sign. Attach a sketch to scale, of proposed and existing signage including types dimensions and lettering. Attach a plot plan, to scale, showing: abutting streets, alleys, easements, driveways encroachments, property lines distances from existing buildings to proposed signs and required setbacks. A SEPARATE PERMIT FROM THE BUILDING DEPARTMENT IS ALSO REQUIRED.  I hereby attest that the information on this form and the attached sketches are true and accurate. |                                           |                                                                    |                                          |                              |  |  |
| Harry Callet 6-19-07 Wardy Source Glavlo7                                                                                                                                                                                                                                                                                                                                                                                                                                                                                                                               |                                           |                                                                    |                                          |                              |  |  |
| Applicant's Signature                                                                                                                                                                                                                                                                                                                                                                                                                                                                                                                                                   | Date Date                                 |                                                                    | Development Approva                      |                              |  |  |
| (White: Community Development)                                                                                                                                                                                                                                                                                                                                                                                                                                                                                                                                          | (Canary: Applicant)                       | (Pink: Buildi                                                      | ing Dept) (Goldenrod:                    | Code Enforcement)            |  |  |

P8 9 Signwill go here Centered on front, of building-10p 18; 10807 1366 245 Orescent -50947 13 Soboy P8 66