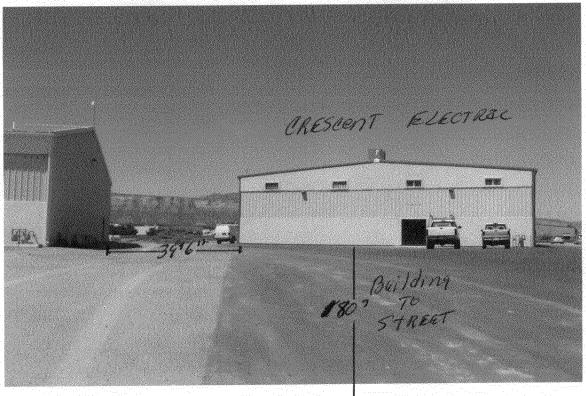

| TAX SCHEDULE  BUSINESS NAME <u>Cres cent</u> STREET ADDRESS <u>3059</u> <u>La</u> PROPERTY OWNER <u>Cole + Col</u> OWNER ADDRESS <u>335</u> N                                                                                                                                                                                                                                                                                                                                                                                                                           | Electric Supply, Co<br>agos St.<br>Menity | CONTRACTOI<br>LICENSE NO.<br>ADDRESS<br>TELEPHONE N<br>CONTACT PEI | 904 1176<br>9944 Colex D<br>10. 942-7880 | c Sign Co.<br>Or # D<br>Uton |  |  |
|-------------------------------------------------------------------------------------------------------------------------------------------------------------------------------------------------------------------------------------------------------------------------------------------------------------------------------------------------------------------------------------------------------------------------------------------------------------------------------------------------------------------------------------------------------------------------|-------------------------------------------|--------------------------------------------------------------------|------------------------------------------|------------------------------|--|--|
| 1. FLUSH WALL   2 Square Feet per Linear Foot of Building Facade   2 Square Feet per Linear Foot of Building Facade   2 Square Feet per Linear Foot of Building Facade   2 Traffic Lanes - 0.75 Square Feet x Street Frontage   4 or more Traffic Lanes - 1.5 Square Feet x Street Frontage   0.5 Square Feet per each Linear Foot of Building Facade   0.5 Square Feet per each Linear Foot of Building Facade   See #3 Spacing Requirements; Not > 300 Square Feet or < 15 Square Feet                                                                                |                                           |                                                                    |                                          |                              |  |  |
| [ ] Externally Illuminated                                                                                                                                                                                                                                                                                                                                                                                                                                                                                                                                              | [ ] Internally Illum                      | inated                                                             | [ ] Non-Illuminated                      |                              |  |  |
| (1-5) Area of Proposed Sign: 39 Square Feet  (1,2,4) Building Façade: 80° Linear Feet Building Façade Direction: North South East West  (1-4) Street Frontage: 9660 Linear Feet Name of Street: 2005  (2-5) Height to Top of Sign: 18° Feet Clearance to Grade: 180 Feet  (5) Distance from all Existing Off-Premise Signs within 600 Feet: None Feet                                                                                                                                                                                                                   |                                           |                                                                    |                                          |                              |  |  |
| EVICTING CICNA CE/TVDE & SOII                                                                                                                                                                                                                                                                                                                                                                                                                                                                                                                                           | A PE FOOTA CE                             |                                                                    | FOR OFFICE                               | USE ONLY                     |  |  |
| EXISTING SIGNAGE/TYPE & SQUARE FOOTAGE:  None (New Building) Sq. Ft.                                                                                                                                                                                                                                                                                                                                                                                                                                                                                                    |                                           |                                                                    | Signage Allowed on Parce                 |                              |  |  |
|                                                                                                                                                                                                                                                                                                                                                                                                                                                                                                                                                                         |                                           | Sq. Ft.                                                            | Building                                 | Sq. Ft.                      |  |  |
|                                                                                                                                                                                                                                                                                                                                                                                                                                                                                                                                                                         |                                           | Sq. Ft.                                                            | Free-Standing                            | 45 Sq. Ft.                   |  |  |
| Tota                                                                                                                                                                                                                                                                                                                                                                                                                                                                                                                                                                    | al Existing:                              | _ Sq. Ft.                                                          | Total Allowed:                           |                              |  |  |
| NOTE: No sign may exceed 300 square feet. A separate sign clearance is required for each sign. Attach a sketch to scale, of proposed and existing signage including types dimensions and lettering. Attach a plot plan, to scale, showing: abutting streets, alleys, easements, driveways encroachments, property lines distances from existing buildings to proposed signs and required setbacks. A SEPARATE PERMIT FROM THE BUILDING DEPARTMENT IS ALSO REQUIRED.  I hereby attest that the information on this form and the attached sketches are true and accurate. |                                           |                                                                    |                                          |                              |  |  |
| Harry Callet 6-19-07 Wardy Source Glavlo7                                                                                                                                                                                                                                                                                                                                                                                                                                                                                                                               |                                           |                                                                    |                                          |                              |  |  |
| Applicant's Signature                                                                                                                                                                                                                                                                                                                                                                                                                                                                                                                                                   | Date Date                                 |                                                                    | Development Approva                      |                              |  |  |
| (White: Community Development)                                                                                                                                                                                                                                                                                                                                                                                                                                                                                                                                          | (Canary: Applicant)                       | (Pink: Buildi                                                      | ing Dept) (Goldenrod:                    | Code Enforcement)            |  |  |