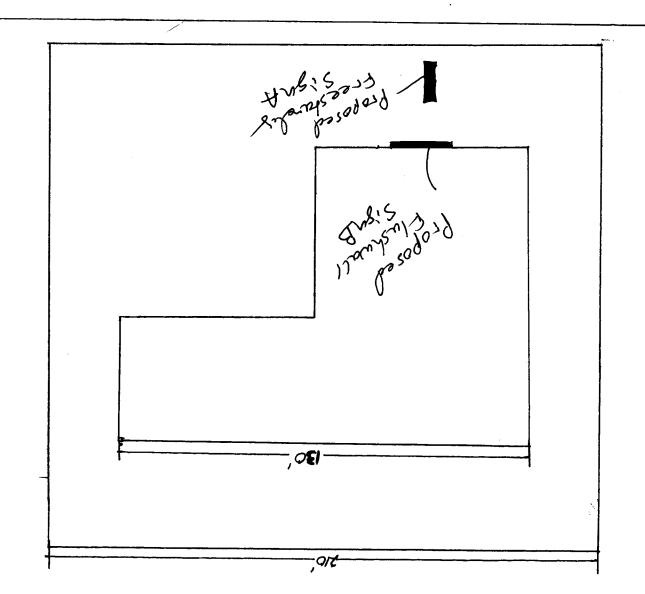

| TAX SCHEDULE 2701-314-18 BUSINESS NAME Inclusion STREET ADDRESS 2285 19 PROPERTY OWNER SAME OWNER ADDRESS                                                                                                                                                                                                                                                                                                                                                                                                                                                                     | Screen +Mainticens<br>Logos Ct. ADDRE<br>TELEPI |                                              |  |  |  |
|-------------------------------------------------------------------------------------------------------------------------------------------------------------------------------------------------------------------------------------------------------------------------------------------------------------------------------------------------------------------------------------------------------------------------------------------------------------------------------------------------------------------------------------------------------------------------------|-------------------------------------------------|----------------------------------------------|--|--|--|
| [ ] 1. FLUSH WALL       2 Square Feet per Linear Foot of Building Facade         [ ] 2. ROOF       2 Square Feet per Linear Foot of Building Facade         [ ] 3. FREE-STANDING       2 Traffic Lanes - 0.75 Square Feet x Street Frontage         4 or more Traffic Lanes - 1.5 Square Feet x Street Frontage       0.5 Square Feet per each Linear Foot of Building Facade         [ ] 4. PROJECTING       0.5 Square Feet per each Linear Foot of Building Facade         [ ] 5. OFF-PREMISE       See #3 Spacing Requirements; Not > 300 Square Feet or < 15 Square Feet |                                                 |                                              |  |  |  |
| [ ] Externally Illuminated                                                                                                                                                                                                                                                                                                                                                                                                                                                                                                                                                    | [X Internally Illuminated                       | [ ] Non-Illuminated                          |  |  |  |
| (1-5) Area of Proposed Sign:                                                                                                                                                                                                                                                                                                                                                                                                                                                                                                                                                  |                                                 |                                              |  |  |  |
| EXISTING SIGNAGE/TYPE & SQUA                                                                                                                                                                                                                                                                                                                                                                                                                                                                                                                                                  | RE FOOTAGE:                                     | FOR OFFICE USE ONLY                          |  |  |  |
| EMBINO DIGINIONI III E & SQUII                                                                                                                                                                                                                                                                                                                                                                                                                                                                                                                                                |                                                 |                                              |  |  |  |
|                                                                                                                                                                                                                                                                                                                                                                                                                                                                                                                                                                               | Sq. Ft.                                         | ana                                          |  |  |  |
|                                                                                                                                                                                                                                                                                                                                                                                                                                                                                                                                                                               | Sq. Ft                                          | Building <u>260</u> Sq. Ft.                  |  |  |  |
|                                                                                                                                                                                                                                                                                                                                                                                                                                                                                                                                                                               | Sq. Ft                                          | t. Free-Standing 157 Sq. Ft.                 |  |  |  |
| Total                                                                                                                                                                                                                                                                                                                                                                                                                                                                                                                                                                         | Existing: Sq. Ft                                | t. Total Allowed: <u>200</u> Sq. Ft.         |  |  |  |
| COMMENTS:                                                                                                                                                                                                                                                                                                                                                                                                                                                                                                                                                                     |                                                 |                                              |  |  |  |
| NOTE: No sign may exceed 300 square feet. A separate sign clearance is required for each sign. Attach a sketch, to scale, of proposed and existing signage including types, dimensions and lettering. Attach a plot plan, to scale, showing: abutting streets, alleys, easements, driveways, encroachments, property lines, distances from existing buildings to proposed signs and required setbacks. <u>A SEPARATE PERMIT FROM THE BUILDING DEPARTMENT IS ALSO REQUIRED.</u>                                                                                                |                                                 |                                              |  |  |  |
| I hereby attest that the information on this form and the attached sketches are true and accurate.  Socher 5/767 UKhu Magy 5/7/07                                                                                                                                                                                                                                                                                                                                                                                                                                             |                                                 |                                              |  |  |  |
| Applicant's Signature                                                                                                                                                                                                                                                                                                                                                                                                                                                                                                                                                         | Date Com                                        | munity Development Approval Date             |  |  |  |
| (White: Community Development)                                                                                                                                                                                                                                                                                                                                                                                                                                                                                                                                                | (Canary: Applicant) (Pink:                      | Building Dept) (Goldenrod: Code Enforcement) |  |  |  |

## Sign Permit

Community Development Department 250 North 5<sup>th</sup> Street Grand Junction CO 81501 Phone: (970) 244-1430 FAX (970) 256-4031

| Sisa B    |
|-----------|
| Permit No |
|           |

| TAX SCHEDULE 2701-314-15 BUSINESS NAME Industrial STREET ADDRESS 2285 Lo                                                                                                                                                                                                                                                                                                                                                                                                                          |                                                   |                  | NO. 20 70/7/                                | sns                |  |
|---------------------------------------------------------------------------------------------------------------------------------------------------------------------------------------------------------------------------------------------------------------------------------------------------------------------------------------------------------------------------------------------------------------------------------------------------------------------------------------------------|---------------------------------------------------|------------------|---------------------------------------------|--------------------|--|
| PROPERTY OWNER SAME                                                                                                                                                                                                                                                                                                                                                                                                                                                                               | gos CV.                                           | ADDRESS          | 26/1/2 22                                   | Hue.               |  |
|                                                                                                                                                                                                                                                                                                                                                                                                                                                                                                   |                                                   | TELEPHO          |                                             | 00                 |  |
| OWNER ADDRESS                                                                                                                                                                                                                                                                                                                                                                                                                                                                                     |                                                   | CONTAC           | PERSON 7000                                 |                    |  |
| 1. FLUSH WALL   2 Square Feet per Linear Foot of Building Façade                                                                                                                                                                                                                                                                                                                                                                                                                                  |                                                   |                  |                                             |                    |  |
| [ ] Existing Externally or Internally Illum                                                                                                                                                                                                                                                                                                                                                                                                                                                       | inated – No Change                                | in Electrical Se | rvice Non-Illur                             | ninated            |  |
| (1-3) Building Façade: 130                                                                                                                                                                                                                                                                                                                                                                                                                                                                        | Square Feet<br>Linear Feet<br>Linear Feet<br>Feet | Name of St       | acade Direction: North South<br>reet: 605 C | , ,                |  |
| EXISTING SIGNAGE/TYPE:                                                                                                                                                                                                                                                                                                                                                                                                                                                                            |                                                   |                  | FOR OFFICE US                               | SE ONLY            |  |
| Freestanding                                                                                                                                                                                                                                                                                                                                                                                                                                                                                      | 128                                               | _ Sq. Ft.        | Signage Allowed on Parcel:                  |                    |  |
|                                                                                                                                                                                                                                                                                                                                                                                                                                                                                                   |                                                   | _ Sq. Ft.        | Building                                    | HOO Sq. Ft.        |  |
|                                                                                                                                                                                                                                                                                                                                                                                                                                                                                                   |                                                   | _ Sq. Ft.        | Free-Standing                               | 157 Sq. Ft.        |  |
| Total Exis                                                                                                                                                                                                                                                                                                                                                                                                                                                                                        | ting: 12-8                                        | _ Sq. Ft.        | Total Allowed:                              | <u>200</u> Sq. Ft. |  |
| COMMENTS:                                                                                                                                                                                                                                                                                                                                                                                                                                                                                         |                                                   |                  |                                             |                    |  |
| NOTE: No sign may exceed 300 square feet. A separate sign permit is required for each sign. Attach a sketch, to scale, of proposed and existing signage including types, dimensions and lettering. Attach a plot plan, to scale, showing: abutting streets, alleys, easements, driveways, encroachments, property lines, distances from existing buildings to proposed signs and required setbacks. Roof signs shall be manufactured such that no guy wires, braces or supports shall be visible. |                                                   |                  |                                             |                    |  |
| I hereby attest that the information on this form and the attached sketches are true and accurate.                                                                                                                                                                                                                                                                                                                                                                                                |                                                   |                  |                                             |                    |  |
| Todd Kocheva                                                                                                                                                                                                                                                                                                                                                                                                                                                                                      | 5/7/0)                                            | 4/18h            | Chagn-                                      | 5/7/07             |  |
| Applicant's Signature                                                                                                                                                                                                                                                                                                                                                                                                                                                                             | Date '                                            | Community 1      | Development Approval                        | Date               |  |