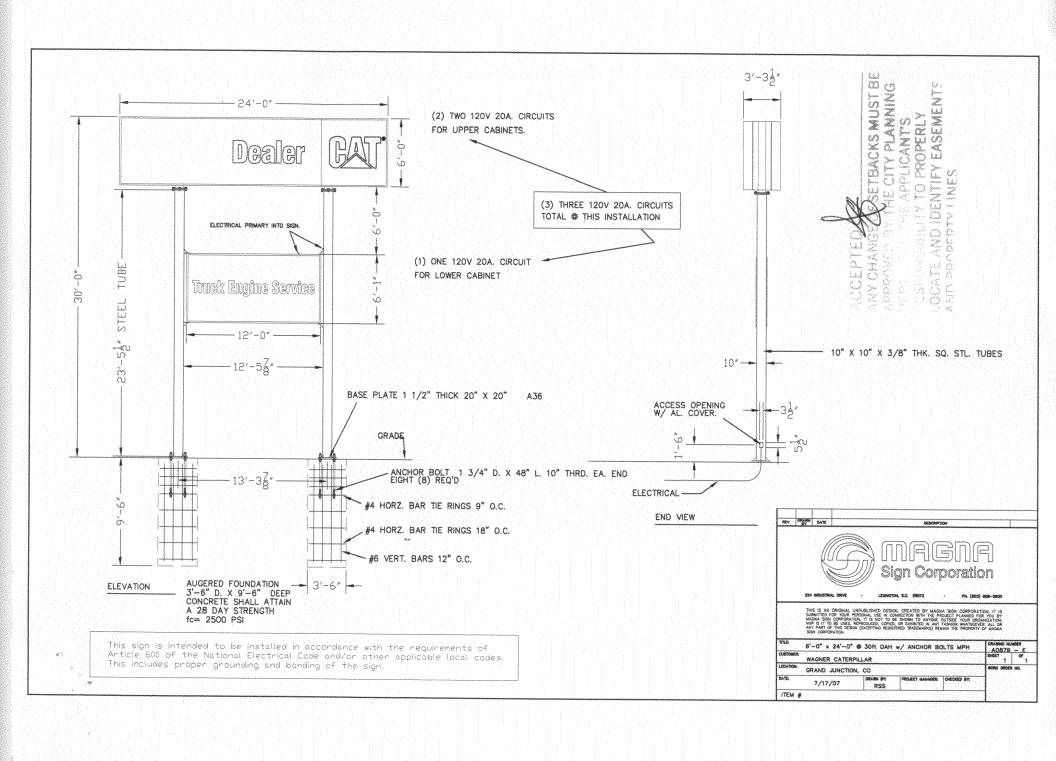

| TAX SCHEDULE 2701-322-0 BUSINESS NAME Wagner C STREET ADDRESS 2332 1-7 PROPERTY OWNER SAME OWNER ADDRESS                                                                                                                                                                                                                                                                                                                                                                                                                                                                                                                                                                                                                                                                                                                                                                                                                                                                                                                                                                                                                                                                                                                                                                                 |                                                                                                                                                                                                                                                                                                                                                                                                                                                                                                                                                                                                                                                                                                                                                                                                                                                                                                                                                                                                                                                                                                                                                                                                                                                                                                                                                                                                                                                                                                                                                                                                                                                                                                                                                                                                                                                                                                                                                                                                                                                                                                                                | 2070171<br>4070 A. L. 1090 PHKU<br>ENO. 245-7700                                                                                                                    |  |
|------------------------------------------------------------------------------------------------------------------------------------------------------------------------------------------------------------------------------------------------------------------------------------------------------------------------------------------------------------------------------------------------------------------------------------------------------------------------------------------------------------------------------------------------------------------------------------------------------------------------------------------------------------------------------------------------------------------------------------------------------------------------------------------------------------------------------------------------------------------------------------------------------------------------------------------------------------------------------------------------------------------------------------------------------------------------------------------------------------------------------------------------------------------------------------------------------------------------------------------------------------------------------------------|--------------------------------------------------------------------------------------------------------------------------------------------------------------------------------------------------------------------------------------------------------------------------------------------------------------------------------------------------------------------------------------------------------------------------------------------------------------------------------------------------------------------------------------------------------------------------------------------------------------------------------------------------------------------------------------------------------------------------------------------------------------------------------------------------------------------------------------------------------------------------------------------------------------------------------------------------------------------------------------------------------------------------------------------------------------------------------------------------------------------------------------------------------------------------------------------------------------------------------------------------------------------------------------------------------------------------------------------------------------------------------------------------------------------------------------------------------------------------------------------------------------------------------------------------------------------------------------------------------------------------------------------------------------------------------------------------------------------------------------------------------------------------------------------------------------------------------------------------------------------------------------------------------------------------------------------------------------------------------------------------------------------------------------------------------------------------------------------------------------------------------|---------------------------------------------------------------------------------------------------------------------------------------------------------------------|--|
| [ ] 1. FLUSH WALL 2 Square Feet per Linear Foot of Building Facade 2 Square Feet per Linear Foot of Building Facade 3. FREE-STANDING 2 Traffic Lanes - 0.75 Square Feet x Street Frontage 4 or more Traffic Lanes - 1.5 Square Feet x Street Frontage 5. OFF-PREMISE 5. OFF-PREMISE 5. Square Feet per Linear Foot of Building Facade 5. Square Feet per each Linear Foot of Building Facade 6. Square Feet per each Linear Foot of Building Facade 7. Square Feet per each Linear Foot of Building Facade 8. Square Feet per Linear Foot of Building Facade 9. Square Feet per Linear Foot of Building Facade 9. Square Feet per Linear Foot of Building Facade 9. Square Feet per Linear Foot of Building Facade 9. Square Feet per Linear Foot of Building Facade 9. Square Feet per Linear Foot of Building Facade 9. Square Feet per Linear Foot of Building Facade 9. Square Feet per Linear Foot of Building Facade 9. Square Feet per Linear Foot of Building Facade 9. Square Feet per Linear Foot of Building Facade 9. Square Feet per Linear Foot of Building Facade 9. Square Feet per Linear Foot of Building Facade 9. Square Feet per Linear Foot of Building Facade 9. Square Feet per Linear Foot of Building Facade 9. Square Feet per Linear Foot of Building Facade |                                                                                                                                                                                                                                                                                                                                                                                                                                                                                                                                                                                                                                                                                                                                                                                                                                                                                                                                                                                                                                                                                                                                                                                                                                                                                                                                                                                                                                                                                                                                                                                                                                                                                                                                                                                                                                                                                                                                                                                                                                                                                                                                |                                                                                                                                                                     |  |
| [ ] Externally Illuminated                                                                                                                                                                                                                                                                                                                                                                                                                                                                                                                                                                                                                                                                                                                                                                                                                                                                                                                                                                                                                                                                                                                                                                                                                                                               | [X] Internally Illuminated                                                                                                                                                                                                                                                                                                                                                                                                                                                                                                                                                                                                                                                                                                                                                                                                                                                                                                                                                                                                                                                                                                                                                                                                                                                                                                                                                                                                                                                                                                                                                                                                                                                                                                                                                                                                                                                                                                                                                                                                                                                                                                     | [ ] Non-Illuminated                                                                                                                                                 |  |
| (1-5) Area of Proposed Sign: 216 Square Feet  (1,2,4) Building Façade: Linear Feet Building Façade Direction: North South East West  (1-4) Street Frontage: Linear Feet Name of Street: T-70 Frontage Rel  (2-5) Height to Top of Sign: 30 Feet Clearance to Grade: Feet  (5) Distance from all Existing Off-Premise Signs within 600 Feet: Feet                                                                                                                                                                                                                                                                                                                                                                                                                                                                                                                                                                                                                                                                                                                                                                                                                                                                                                                                         |                                                                                                                                                                                                                                                                                                                                                                                                                                                                                                                                                                                                                                                                                                                                                                                                                                                                                                                                                                                                                                                                                                                                                                                                                                                                                                                                                                                                                                                                                                                                                                                                                                                                                                                                                                                                                                                                                                                                                                                                                                                                                                                                |                                                                                                                                                                     |  |
| EVICEINO CIONA OE EVIDE E COLLA DI                                                                                                                                                                                                                                                                                                                                                                                                                                                                                                                                                                                                                                                                                                                                                                                                                                                                                                                                                                                                                                                                                                                                                                                                                                                       | FOOTAGE                                                                                                                                                                                                                                                                                                                                                                                                                                                                                                                                                                                                                                                                                                                                                                                                                                                                                                                                                                                                                                                                                                                                                                                                                                                                                                                                                                                                                                                                                                                                                                                                                                                                                                                                                                                                                                                                                                                                                                                                                                                                                                                        | DOD OFFICE VICE ONLY                                                                                                                                                |  |
| EXISTING SIGNAGE/TYPE & SQUARI                                                                                                                                                                                                                                                                                                                                                                                                                                                                                                                                                                                                                                                                                                                                                                                                                                                                                                                                                                                                                                                                                                                                                                                                                                                           | E FOOTAGE:                                                                                                                                                                                                                                                                                                                                                                                                                                                                                                                                                                                                                                                                                                                                                                                                                                                                                                                                                                                                                                                                                                                                                                                                                                                                                                                                                                                                                                                                                                                                                                                                                                                                                                                                                                                                                                                                                                                                                                                                                                                                                                                     | FOR OFFICE USE ONLY                                                                                                                                                 |  |
| trush wall                                                                                                                                                                                                                                                                                                                                                                                                                                                                                                                                                                                                                                                                                                                                                                                                                                                                                                                                                                                                                                                                                                                                                                                                                                                                               | <u>144</u> _ Sq. Ft.                                                                                                                                                                                                                                                                                                                                                                                                                                                                                                                                                                                                                                                                                                                                                                                                                                                                                                                                                                                                                                                                                                                                                                                                                                                                                                                                                                                                                                                                                                                                                                                                                                                                                                                                                                                                                                                                                                                                                                                                                                                                                                           | Signage Allowed on Parcel for ROW:                                                                                                                                  |  |
|                                                                                                                                                                                                                                                                                                                                                                                                                                                                                                                                                                                                                                                                                                                                                                                                                                                                                                                                                                                                                                                                                                                                                                                                                                                                                          | Sq. Ft.                                                                                                                                                                                                                                                                                                                                                                                                                                                                                                                                                                                                                                                                                                                                                                                                                                                                                                                                                                                                                                                                                                                                                                                                                                                                                                                                                                                                                                                                                                                                                                                                                                                                                                                                                                                                                                                                                                                                                                                                                                                                                                                        | Building Sq. Ft.                                                                                                                                                    |  |
|                                                                                                                                                                                                                                                                                                                                                                                                                                                                                                                                                                                                                                                                                                                                                                                                                                                                                                                                                                                                                                                                                                                                                                                                                                                                                          | Sq. Ft.                                                                                                                                                                                                                                                                                                                                                                                                                                                                                                                                                                                                                                                                                                                                                                                                                                                                                                                                                                                                                                                                                                                                                                                                                                                                                                                                                                                                                                                                                                                                                                                                                                                                                                                                                                                                                                                                                                                                                                                                                                                                                                                        | Free-Standing <u>900</u> Sq. Ft.                                                                                                                                    |  |
| Total Ex                                                                                                                                                                                                                                                                                                                                                                                                                                                                                                                                                                                                                                                                                                                                                                                                                                                                                                                                                                                                                                                                                                                                                                                                                                                                                 | cisting: 144 Sq. Ft.                                                                                                                                                                                                                                                                                                                                                                                                                                                                                                                                                                                                                                                                                                                                                                                                                                                                                                                                                                                                                                                                                                                                                                                                                                                                                                                                                                                                                                                                                                                                                                                                                                                                                                                                                                                                                                                                                                                                                                                                                                                                                                           | Total Allowed: 900 Sq. Ft.                                                                                                                                          |  |
| COMMENTS:                                                                                                                                                                                                                                                                                                                                                                                                                                                                                                                                                                                                                                                                                                                                                                                                                                                                                                                                                                                                                                                                                                                                                                                                                                                                                |                                                                                                                                                                                                                                                                                                                                                                                                                                                                                                                                                                                                                                                                                                                                                                                                                                                                                                                                                                                                                                                                                                                                                                                                                                                                                                                                                                                                                                                                                                                                                                                                                                                                                                                                                                                                                                                                                                                                                                                                                                                                                                                                |                                                                                                                                                                     |  |
| COMMENTS:                                                                                                                                                                                                                                                                                                                                                                                                                                                                                                                                                                                                                                                                                                                                                                                                                                                                                                                                                                                                                                                                                                                                                                                                                                                                                |                                                                                                                                                                                                                                                                                                                                                                                                                                                                                                                                                                                                                                                                                                                                                                                                                                                                                                                                                                                                                                                                                                                                                                                                                                                                                                                                                                                                                                                                                                                                                                                                                                                                                                                                                                                                                                                                                                                                                                                                                                                                                                                                |                                                                                                                                                                     |  |
| NOTE: No sign may exceed 300 square fee and existing signage including types, dimen                                                                                                                                                                                                                                                                                                                                                                                                                                                                                                                                                                                                                                                                                                                                                                                                                                                                                                                                                                                                                                                                                                                                                                                                      | sions and lettering. Attach a plot plan distances from existing buildings to particle ARTMENT IS ALSO REQUIRED.                                                                                                                                                                                                                                                                                                                                                                                                                                                                                                                                                                                                                                                                                                                                                                                                                                                                                                                                                                                                                                                                                                                                                                                                                                                                                                                                                                                                                                                                                                                                                                                                                                                                                                                                                                                                                                                                                                                                                                                                                | ed for each sign. Attach a sketch, to scale, of proposed i, to scale, showing: abutting streets, alleys, easements, roposed signs and required setbacks. A SEPARATE |  |
| NOTE: No sign may exceed 300 square fee and existing signage including types, dimen driveways, encroachments, property lines, operation of the property lines, or permit from the building department.                                                                                                                                                                                                                                                                                                                                                                                                                                                                                                                                                                                                                                                                                                                                                                                                                                                                                                                                                                                                                                                                                   | sions and lettering. Attach a plot plan distances from existing buildings to particle ARTMENT IS ALSO REQUIRED.                                                                                                                                                                                                                                                                                                                                                                                                                                                                                                                                                                                                                                                                                                                                                                                                                                                                                                                                                                                                                                                                                                                                                                                                                                                                                                                                                                                                                                                                                                                                                                                                                                                                                                                                                                                                                                                                                                                                                                                                                | n, to scale, showing: abutting streets, alleys, easements, roposed signs and required setbacks. A SEPARATE                                                          |  |
| NOTE: No sign may exceed 300 square fee and existing signage including types, dimen driveways, encroachments, property lines, open The BUILDING DEP                                                                                                                                                                                                                                                                                                                                                                                                                                                                                                                                                                                                                                                                                                                                                                                                                                                                                                                                                                                                                                                                                                                                      | sions and lettering. Attach a plot plan distances from existing buildings to proceed the state of the state o | n, to scale, showing: abutting streets, alleys, easements, roposed signs and required setbacks. A SEPARATE                                                          |  |