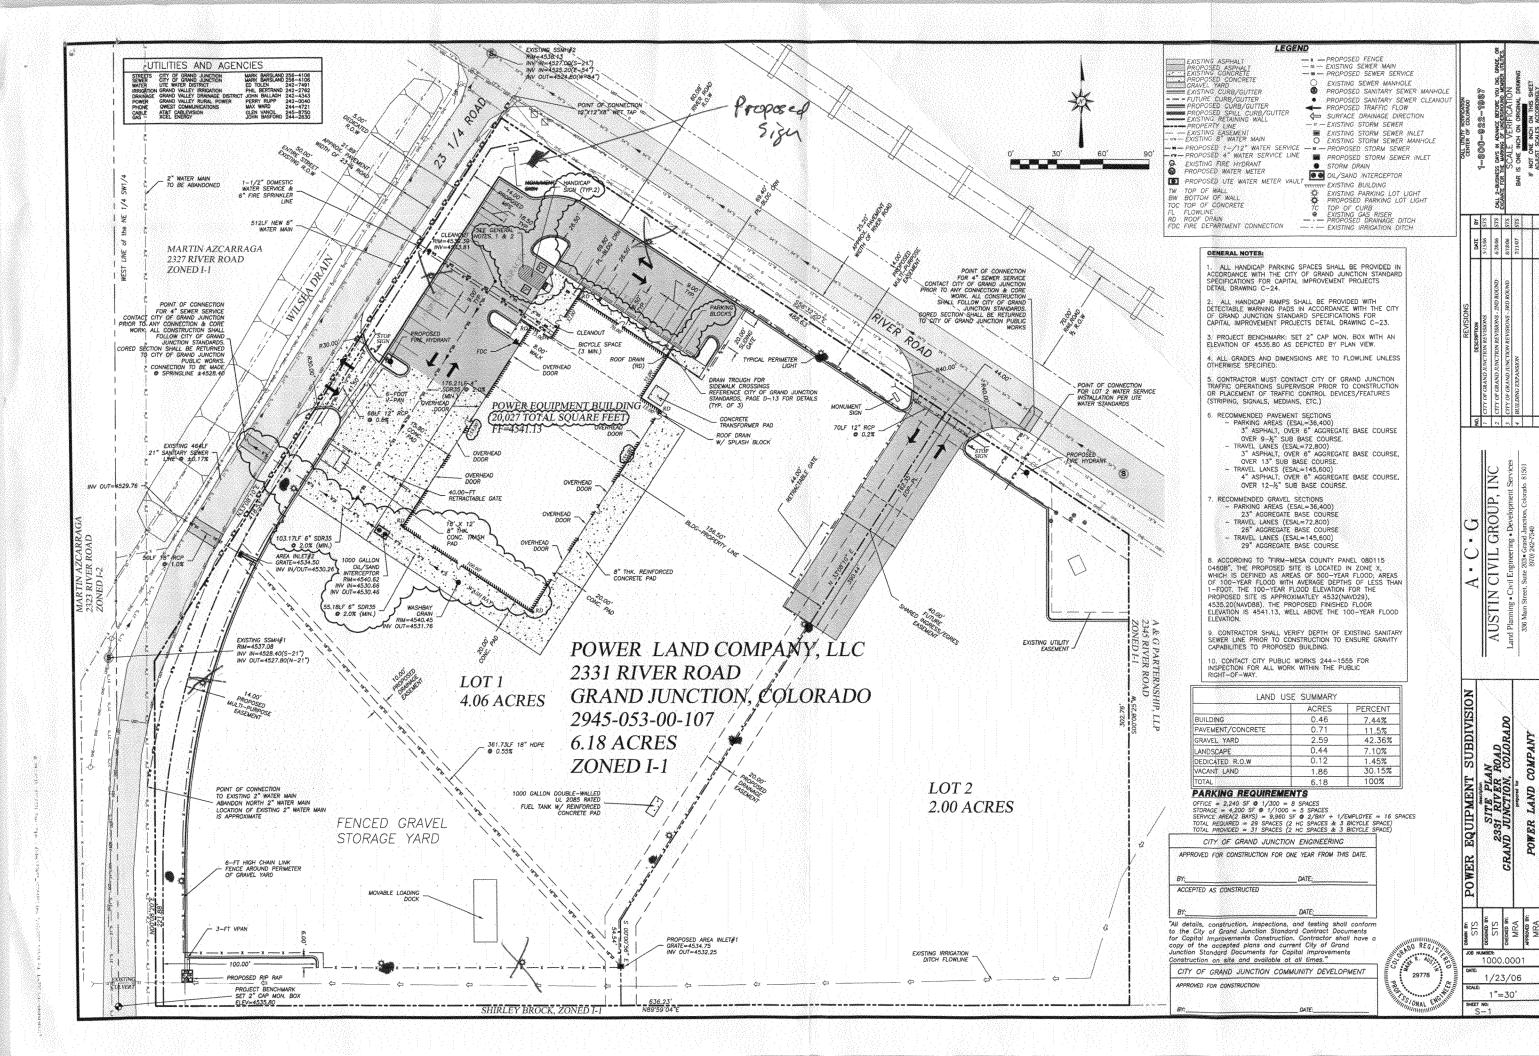

| TAX SCHEDULE 2945-053-BB CONTRACTOR BUSINESS NAME Power Equipment Co, LICENSE NO. 2070171  STREET ADDRESS 230 River Road ADDRESS 1040 PHKin  PROPERTY OWNER Power hand Co, Much CTELEPHONE NO. 245-7200  OWNER ADDRESS CONTACT PERSON TODO                                                                                                                                                                                                                                                                                                                                                                |                          |                                                        |
|-----------------------------------------------------------------------------------------------------------------------------------------------------------------------------------------------------------------------------------------------------------------------------------------------------------------------------------------------------------------------------------------------------------------------------------------------------------------------------------------------------------------------------------------------------------------------------------------------------------|--------------------------|--------------------------------------------------------|
| [ ] 1. FLUSH WALL       2 Square Feet per Linear Foot of Building Facade         [ ] 2. ROOF       2 Square Feet per Linear Foot of Building Facade         2 Square Feet per Linear Foot of Building Facade       2 Traffic Lanes - 0.75 Square Feet x Street Frontage         4 or more Traffic Lanes - 1.5 Square Feet x Street Frontage       0.5 Square Feet per each Linear Foot of Building Facade         [ ] 4. PROJECTING       0.5 Square Feet per each Linear Foot of Building Facade         [ ] 5. OFF-PREMISE       See #3 Spacing Requirements; Not > 300 Square Feet or < 15 Square Feet |                          |                                                        |
| [ ] Externally Illuminated                                                                                                                                                                                                                                                                                                                                                                                                                                                                                                                                                                                | M Internally Illuminated | [ ] Non-Illuminated                                    |
| (1-5) Area of Proposed Sign: Square Feet  (1,2,4) Building Façade: Linear Feet Building Façade Direction: North South East West  (1-4) Street Frontage: Linear Feet Name of Street: Feet  (2-5) Height to Top of Sign: 5 Feet Clearance to Grade: Feet  (5) Distance from all Existing Off-Premise Signs within 600 Feet: Feet                                                                                                                                                                                                                                                                            |                          |                                                        |
| EXISTING SIGNAGE/TYPE & SQU                                                                                                                                                                                                                                                                                                                                                                                                                                                                                                                                                                               | ARE FOOTAGE: Sq. Ft.     | FOR OFFICE USE ONLY Signage Allowed on Parcel for ROW: |
|                                                                                                                                                                                                                                                                                                                                                                                                                                                                                                                                                                                                           | Sq. Ft.                  | Building 200 Sq. Ft.                                   |
|                                                                                                                                                                                                                                                                                                                                                                                                                                                                                                                                                                                                           | Sq. Ft.                  | Free-Standing 366 Sq. Ft.                              |
| Tota                                                                                                                                                                                                                                                                                                                                                                                                                                                                                                                                                                                                      | al Existing: Sq. Ft.     | Total Allowed: 366 Sq. Ft.                             |
| COMMENTS:                                                                                                                                                                                                                                                                                                                                                                                                                                                                                                                                                                                                 |                          |                                                        |
| NOTE: No sign may exceed 300 square feet. A separate sign clearance is required for each sign. Attach a sketch, to scale, of proposed and existing signage including types, dimensions and lettering. Attach a plot plan, to scale, showing: abutting streets, alleys, easements, driveways, encroachments, property lines, distances from existing buildings to proposed signs and required setbacks. A SEPARATE PERMIT FROM THE BUILDING DEPARTMENT IS ALSO REQUIRED.  I hereby attest that the information on this form and the attached sketches are true and accurate.                               |                          |                                                        |
| Applicant's Signature Date Community Development Approval Date                                                                                                                                                                                                                                                                                                                                                                                                                                                                                                                                            |                          |                                                        |
| (White: Community Development) (Canary: Applicant) (Pink: Building Dept) (Goldenrod: Code Enforcement)                                                                                                                                                                                                                                                                                                                                                                                                                                                                                                    |                          |                                                        |