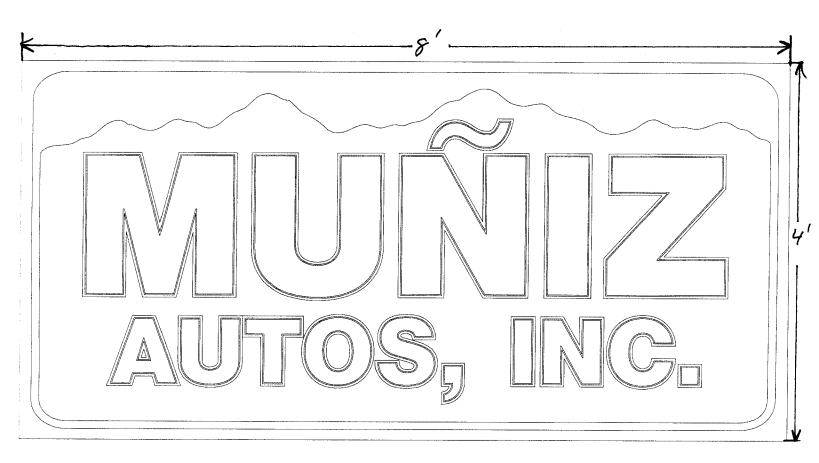

| TAX SCHEDULE 2945-054-05<br>BUSINESS NAME Muniz<br>STREET ADDRESS 2385<br>PROPERTY OWNER SAME<br>OWNER ADDRESS                                                                                                                                                                                                                                                                                                                                                                                                                                                                                                                                                                                                                                                                                                                                                                                                                                                                                                                                                                                                                                                                                                         | Audo LIC<br>AD<br>TEI                                       | NTRACTOR ENSE NO. DRESS LEPHONE N NTACT PER | 2060105<br>1055 Use<br>0. 245-770 | Ave                      |  |
|------------------------------------------------------------------------------------------------------------------------------------------------------------------------------------------------------------------------------------------------------------------------------------------------------------------------------------------------------------------------------------------------------------------------------------------------------------------------------------------------------------------------------------------------------------------------------------------------------------------------------------------------------------------------------------------------------------------------------------------------------------------------------------------------------------------------------------------------------------------------------------------------------------------------------------------------------------------------------------------------------------------------------------------------------------------------------------------------------------------------------------------------------------------------------------------------------------------------|-------------------------------------------------------------|---------------------------------------------|-----------------------------------|--------------------------|--|
| [ ] 1. FLUSH WALL 2 Square Feet per Linear Foot of Building Facade 2 Square Feet per Linear Foot of Building Facade 2 Square Feet per Linear Foot of Building Facade 2 Traffic Lanes - 0.75 Square Feet x Street Frontage 4 or more Traffic Lanes - 1.5 Square Feet x Street Frontage 5 Square Feet per each Linear Foot of Building Facade 5 Square Feet per each Linear Foot of Building Facade 5 Square Feet per each Linear Foot of Building Facade 5 Square Feet per Linear Foot of Building Facade 6 Square Feet per Linear Foot of Building Facade 7 Square Feet per Linear Foot of Building Facade 8 Square Feet per Linear Foot of Building Facade 9 Square Feet per Linear Foot of Building Facade 9 Square Feet per Linear Foot of Building Facade 9 Square Feet per Linear Foot of Building Facade 9 Square Feet per Linear Foot of Building Facade 9 Square Feet per Linear Foot of Building Facade 9 Square Feet per Linear Foot of Building Facade 9 Square Feet per Linear Foot of Building Facade 9 Square Feet per Linear Foot of Building Facade 9 Square Feet per Linear Foot of Building Facade 9 Square Feet per Linear Foot of Building Facade 9 Square Feet per Linear Foot of Building Facade |                                                             |                                             |                                   |                          |  |
| Externally Illuminated                                                                                                                                                                                                                                                                                                                                                                                                                                                                                                                                                                                                                                                                                                                                                                                                                                                                                                                                                                                                                                                                                                                                                                                                 | [ ] Internally Illuminat                                    | ed                                          | [ ] Non-Ill                       | uminated                 |  |
| (1-5) Area of Proposed Sign: 94.25 Square Feet  (1,2,4) Building Façade: 42 Linear Feet Building Façade Direction: North South East West  (1-4) Street Frontage: 106 Linear Feet Name of Street: + 406.55  (2-5) Height to Top of Sign: 196 Feet Clearance to Grade: 10 Feet  (5) Distance from all Existing Off-Premise Signs within 600 Feet: Feet                                                                                                                                                                                                                                                                                                                                                                                                                                                                                                                                                                                                                                                                                                                                                                                                                                                                   |                                                             |                                             |                                   |                          |  |
| EVICTING SIGNAGE/TVDF & SOUAL                                                                                                                                                                                                                                                                                                                                                                                                                                                                                                                                                                                                                                                                                                                                                                                                                                                                                                                                                                                                                                                                                                                                                                                          | PE FOOTACE:                                                 |                                             | FOR OFFICE                        | USE ONLY                 |  |
| EAISTING SIGNAGE I IFE & SQUAI                                                                                                                                                                                                                                                                                                                                                                                                                                                                                                                                                                                                                                                                                                                                                                                                                                                                                                                                                                                                                                                                                                                                                                                         | XISTING SIGNAGE/TYPE & SQUARE FOOTAGE:  FOR OFFICE USE ONLY |                                             |                                   |                          |  |
|                                                                                                                                                                                                                                                                                                                                                                                                                                                                                                                                                                                                                                                                                                                                                                                                                                                                                                                                                                                                                                                                                                                                                                                                                        | So                                                          | q. Ft.                                      | Signage Allowed on Parcel         |                          |  |
|                                                                                                                                                                                                                                                                                                                                                                                                                                                                                                                                                                                                                                                                                                                                                                                                                                                                                                                                                                                                                                                                                                                                                                                                                        | S                                                           | q. Ft.                                      | Building                          |                          |  |
|                                                                                                                                                                                                                                                                                                                                                                                                                                                                                                                                                                                                                                                                                                                                                                                                                                                                                                                                                                                                                                                                                                                                                                                                                        | S                                                           | q. Ft.                                      | Free-Standing                     | 159 Sq. Ft.              |  |
| Total l                                                                                                                                                                                                                                                                                                                                                                                                                                                                                                                                                                                                                                                                                                                                                                                                                                                                                                                                                                                                                                                                                                                                                                                                                | Existing: S                                                 | q. Ft.                                      | Total Allowed:                    |                          |  |
| COMMENTS:                                                                                                                                                                                                                                                                                                                                                                                                                                                                                                                                                                                                                                                                                                                                                                                                                                                                                                                                                                                                                                                                                                                                                                                                              |                                                             | - A                                         |                                   |                          |  |
| NOTE: No sign may exceed 300 square feet. A separate sign clearance is required for each sign. Attach a sketch, to scale, of proposed and existing signage including types, dimensions and lettering. Attach a plot plan, to scale, showing: abutting streets, alleys, easements, driveways, encroachments, property lines, distances from existing buildings to proposed signs and required setbacks. <u>A SEPARATE PERMIT FROM THE BUILDING DEPARTMENT IS ALSO REQUIRED.</u>                                                                                                                                                                                                                                                                                                                                                                                                                                                                                                                                                                                                                                                                                                                                         |                                                             |                                             |                                   |                          |  |
| I hereby attest that the information on this form and the attached sketches are true and accurate.                                                                                                                                                                                                                                                                                                                                                                                                                                                                                                                                                                                                                                                                                                                                                                                                                                                                                                                                                                                                                                                                                                                     |                                                             |                                             |                                   |                          |  |
| Ja-10 51 - have 1/10/08 have Henderson 101007                                                                                                                                                                                                                                                                                                                                                                                                                                                                                                                                                                                                                                                                                                                                                                                                                                                                                                                                                                                                                                                                                                                                                                          |                                                             |                                             |                                   | 1-10-07                  |  |
| Applicant's Signature                                                                                                                                                                                                                                                                                                                                                                                                                                                                                                                                                                                                                                                                                                                                                                                                                                                                                                                                                                                                                                                                                                                                                                                                  | Date C                                                      | ommunity l                                  | m Henderson  Development Approval | <u> 1-10-0'7</u><br>Date |  |
| (White: Community Development) (                                                                                                                                                                                                                                                                                                                                                                                                                                                                                                                                                                                                                                                                                                                                                                                                                                                                                                                                                                                                                                                                                                                                                                                       | (Canary: Applicant) (Pi                                     | ink: Building                               | g Dept) (Goldenrod: (             | Code Enforcement)        |  |