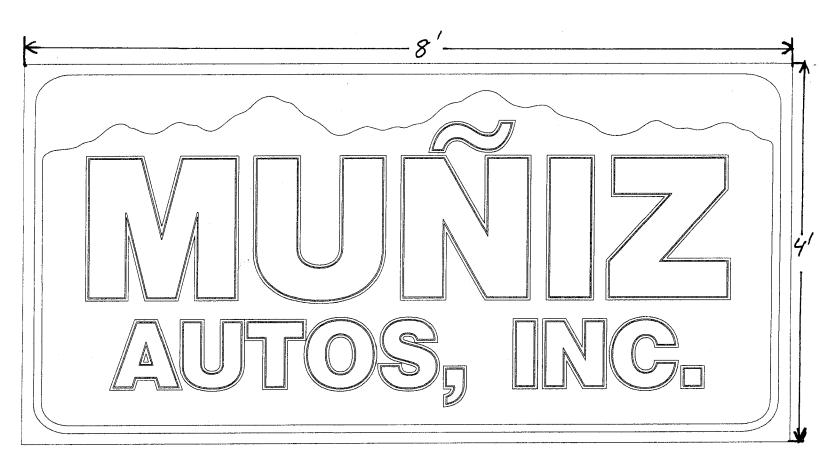

| TAX SCHEDULE 2945-054-05<br>BUSINESS NAME Muniz<br>STREET ADDRESS 2385<br>PROPERTY OWNER SAME<br>OWNER ADDRESS                                                                                                                                                                                                                                                                                                                                                                                                                                                                                                                                                                                                                                                                                                                                                                                                                                                                                                                                                                                                                                                                                                         | Audo LIC<br>AD<br>TEI                                       | NTRACTOR ENSE NO. DRESS LEPHONE N NTACT PER | 2060105<br>1055 Use<br>0. 245-770 | Ave                      |  |
|------------------------------------------------------------------------------------------------------------------------------------------------------------------------------------------------------------------------------------------------------------------------------------------------------------------------------------------------------------------------------------------------------------------------------------------------------------------------------------------------------------------------------------------------------------------------------------------------------------------------------------------------------------------------------------------------------------------------------------------------------------------------------------------------------------------------------------------------------------------------------------------------------------------------------------------------------------------------------------------------------------------------------------------------------------------------------------------------------------------------------------------------------------------------------------------------------------------------|-------------------------------------------------------------|---------------------------------------------|-----------------------------------|--------------------------|--|
| [ ] 1. FLUSH WALL 2 Square Feet per Linear Foot of Building Facade 2 Square Feet per Linear Foot of Building Facade 2 Square Feet per Linear Foot of Building Facade 2 Traffic Lanes - 0.75 Square Feet x Street Frontage 4 or more Traffic Lanes - 1.5 Square Feet x Street Frontage 5 Square Feet per each Linear Foot of Building Facade 5 Square Feet per each Linear Foot of Building Facade 5 Square Feet per each Linear Foot of Building Facade 5 Square Feet per Linear Foot of Building Facade 6 Square Feet per Linear Foot of Building Facade 7 Square Feet per Linear Foot of Building Facade 8 Square Feet per Linear Foot of Building Facade 9 Square Feet per Linear Foot of Building Facade 9 Square Feet per Linear Foot of Building Facade 9 Square Feet per Linear Foot of Building Facade 9 Square Feet per Linear Foot of Building Facade 9 Square Feet per Linear Foot of Building Facade 9 Square Feet per Linear Foot of Building Facade 9 Square Feet per Linear Foot of Building Facade 9 Square Feet per Linear Foot of Building Facade 9 Square Feet per Linear Foot of Building Facade 9 Square Feet per Linear Foot of Building Facade 9 Square Feet per Linear Foot of Building Facade |                                                             |                                             |                                   |                          |  |
| Externally Illuminated                                                                                                                                                                                                                                                                                                                                                                                                                                                                                                                                                                                                                                                                                                                                                                                                                                                                                                                                                                                                                                                                                                                                                                                                 | [ ] Internally Illuminat                                    | ed                                          | [ ] Non-Ill                       | uminated                 |  |
| (1-5) Area of Proposed Sign: 94.25 Square Feet  (1,2,4) Building Façade: 42 Linear Feet Building Façade Direction: North South East West  (1-4) Street Frontage: 106 Linear Feet Name of Street: + 406.55  (2-5) Height to Top of Sign: 196 Feet Clearance to Grade: 10 Feet  (5) Distance from all Existing Off-Premise Signs within 600 Feet: Feet                                                                                                                                                                                                                                                                                                                                                                                                                                                                                                                                                                                                                                                                                                                                                                                                                                                                   |                                                             |                                             |                                   |                          |  |
| EVICTING SIGNAGE/TVDF & SOUAL                                                                                                                                                                                                                                                                                                                                                                                                                                                                                                                                                                                                                                                                                                                                                                                                                                                                                                                                                                                                                                                                                                                                                                                          | PE FOOTACE:                                                 |                                             | FOR OFFICE                        | USE ONLY                 |  |
| EAISTING SIGNAGE I IFE & SQUAI                                                                                                                                                                                                                                                                                                                                                                                                                                                                                                                                                                                                                                                                                                                                                                                                                                                                                                                                                                                                                                                                                                                                                                                         | XISTING SIGNAGE/TYPE & SQUARE FOOTAGE:  FOR OFFICE USE ONLY |                                             |                                   |                          |  |
|                                                                                                                                                                                                                                                                                                                                                                                                                                                                                                                                                                                                                                                                                                                                                                                                                                                                                                                                                                                                                                                                                                                                                                                                                        | So                                                          | q. Ft.                                      | Signage Allowed on Parcel         |                          |  |
|                                                                                                                                                                                                                                                                                                                                                                                                                                                                                                                                                                                                                                                                                                                                                                                                                                                                                                                                                                                                                                                                                                                                                                                                                        | S                                                           | q. Ft.                                      | Building                          |                          |  |
|                                                                                                                                                                                                                                                                                                                                                                                                                                                                                                                                                                                                                                                                                                                                                                                                                                                                                                                                                                                                                                                                                                                                                                                                                        | S                                                           | q. Ft.                                      | Free-Standing                     | 159 Sq. Ft.              |  |
| Total l                                                                                                                                                                                                                                                                                                                                                                                                                                                                                                                                                                                                                                                                                                                                                                                                                                                                                                                                                                                                                                                                                                                                                                                                                | Existing: S                                                 | q. Ft.                                      | Total Allowed:                    |                          |  |
| COMMENTS:                                                                                                                                                                                                                                                                                                                                                                                                                                                                                                                                                                                                                                                                                                                                                                                                                                                                                                                                                                                                                                                                                                                                                                                                              |                                                             | - A                                         |                                   |                          |  |
| NOTE: No sign may exceed 300 square feet. A separate sign clearance is required for each sign. Attach a sketch, to scale, of proposed and existing signage including types, dimensions and lettering. Attach a plot plan, to scale, showing: abutting streets, alleys, easements, driveways, encroachments, property lines, distances from existing buildings to proposed signs and required setbacks. <u>A SEPARATE PERMIT FROM THE BUILDING DEPARTMENT IS ALSO REQUIRED.</u>                                                                                                                                                                                                                                                                                                                                                                                                                                                                                                                                                                                                                                                                                                                                         |                                                             |                                             |                                   |                          |  |
| I hereby attest that the information on this form and the attached sketches are true and accurate.                                                                                                                                                                                                                                                                                                                                                                                                                                                                                                                                                                                                                                                                                                                                                                                                                                                                                                                                                                                                                                                                                                                     |                                                             |                                             |                                   |                          |  |
| Ja-10 51 - have 1/10/08 have Henderson 101007                                                                                                                                                                                                                                                                                                                                                                                                                                                                                                                                                                                                                                                                                                                                                                                                                                                                                                                                                                                                                                                                                                                                                                          |                                                             |                                             |                                   | 1-10-07                  |  |
| Applicant's Signature                                                                                                                                                                                                                                                                                                                                                                                                                                                                                                                                                                                                                                                                                                                                                                                                                                                                                                                                                                                                                                                                                                                                                                                                  | Date C                                                      | ommunity l                                  | m Henderson  Development Approval | <u> 1-10-0'7</u><br>Date |  |
| (White: Community Development) (                                                                                                                                                                                                                                                                                                                                                                                                                                                                                                                                                                                                                                                                                                                                                                                                                                                                                                                                                                                                                                                                                                                                                                                       | (Canary: Applicant) (Pi                                     | ink: Building                               | g Dept) (Goldenrod: (             | Code Enforcement)        |  |