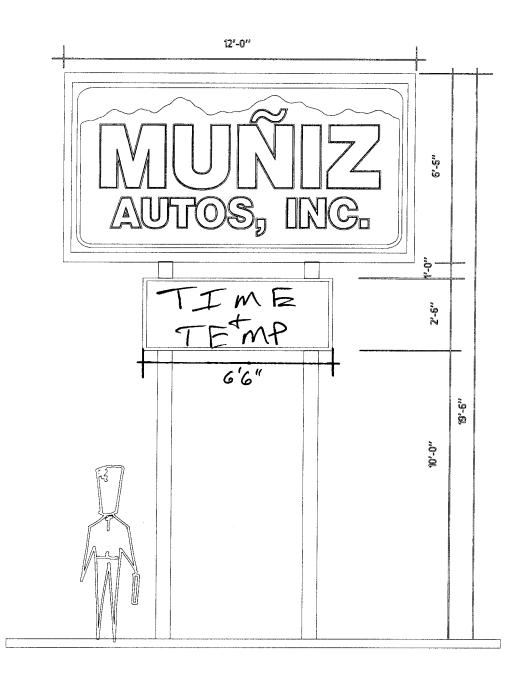

| TAX SCHEDULE 2945-054-05<br>BUSINESS NAME Muniz<br>STREET ADDRESS 2385<br>PROPERTY OWNER SAME<br>OWNER ADDRESS                                                                                                                                                                                                                                                                                                                                                                                                                                                                                                                                                                                                                                                                                                                                                                                                                                                                                                                                                                                                                                                                                                         | Audo LIC<br>AD<br>TEI                                       | NTRACTOR ENSE NO. DRESS LEPHONE N NTACT PER | 2060105<br>1055 Use<br>0. 245-770 | Ave                      |  |
|------------------------------------------------------------------------------------------------------------------------------------------------------------------------------------------------------------------------------------------------------------------------------------------------------------------------------------------------------------------------------------------------------------------------------------------------------------------------------------------------------------------------------------------------------------------------------------------------------------------------------------------------------------------------------------------------------------------------------------------------------------------------------------------------------------------------------------------------------------------------------------------------------------------------------------------------------------------------------------------------------------------------------------------------------------------------------------------------------------------------------------------------------------------------------------------------------------------------|-------------------------------------------------------------|---------------------------------------------|-----------------------------------|--------------------------|--|
| [ ] 1. FLUSH WALL 2 Square Feet per Linear Foot of Building Facade 2 Square Feet per Linear Foot of Building Facade 2 Square Feet per Linear Foot of Building Facade 2 Traffic Lanes - 0.75 Square Feet x Street Frontage 4 or more Traffic Lanes - 1.5 Square Feet x Street Frontage 5 Square Feet per each Linear Foot of Building Facade 5 Square Feet per each Linear Foot of Building Facade 5 Square Feet per each Linear Foot of Building Facade 5 Square Feet per Linear Foot of Building Facade 6 Square Feet per Linear Foot of Building Facade 7 Square Feet per Linear Foot of Building Facade 8 Square Feet per Linear Foot of Building Facade 9 Square Feet per Linear Foot of Building Facade 9 Square Feet per Linear Foot of Building Facade 9 Square Feet per Linear Foot of Building Facade 9 Square Feet per Linear Foot of Building Facade 9 Square Feet per Linear Foot of Building Facade 9 Square Feet per Linear Foot of Building Facade 9 Square Feet per Linear Foot of Building Facade 9 Square Feet per Linear Foot of Building Facade 9 Square Feet per Linear Foot of Building Facade 9 Square Feet per Linear Foot of Building Facade 9 Square Feet per Linear Foot of Building Facade |                                                             |                                             |                                   |                          |  |
| Externally Illuminated                                                                                                                                                                                                                                                                                                                                                                                                                                                                                                                                                                                                                                                                                                                                                                                                                                                                                                                                                                                                                                                                                                                                                                                                 | [ ] Internally Illuminat                                    | ed                                          | [ ] Non-Ill                       | uminated                 |  |
| (1-5) Area of Proposed Sign: 94.25 Square Feet  (1,2,4) Building Façade: 42 Linear Feet Building Façade Direction: North South East West  (1-4) Street Frontage: 106 Linear Feet Name of Street: + 406.55  (2-5) Height to Top of Sign: 196 Feet Clearance to Grade: 10 Feet  (5) Distance from all Existing Off-Premise Signs within 600 Feet: Feet                                                                                                                                                                                                                                                                                                                                                                                                                                                                                                                                                                                                                                                                                                                                                                                                                                                                   |                                                             |                                             |                                   |                          |  |
| EVICTING SIGNAGE/TVDF & SOUAL                                                                                                                                                                                                                                                                                                                                                                                                                                                                                                                                                                                                                                                                                                                                                                                                                                                                                                                                                                                                                                                                                                                                                                                          | PE FOOTACE:                                                 |                                             | FOR OFFICE                        | USE ONLY                 |  |
| EAISTING SIGNAGE I IFE & SQUAI                                                                                                                                                                                                                                                                                                                                                                                                                                                                                                                                                                                                                                                                                                                                                                                                                                                                                                                                                                                                                                                                                                                                                                                         | XISTING SIGNAGE/TYPE & SQUARE FOOTAGE:  FOR OFFICE USE ONLY |                                             |                                   |                          |  |
|                                                                                                                                                                                                                                                                                                                                                                                                                                                                                                                                                                                                                                                                                                                                                                                                                                                                                                                                                                                                                                                                                                                                                                                                                        | So                                                          | q. Ft.                                      | Signage Allowed on Parcel         |                          |  |
|                                                                                                                                                                                                                                                                                                                                                                                                                                                                                                                                                                                                                                                                                                                                                                                                                                                                                                                                                                                                                                                                                                                                                                                                                        | S                                                           | q. Ft.                                      | Building                          |                          |  |
|                                                                                                                                                                                                                                                                                                                                                                                                                                                                                                                                                                                                                                                                                                                                                                                                                                                                                                                                                                                                                                                                                                                                                                                                                        | S                                                           | q. Ft.                                      | Free-Standing                     | 159 Sq. Ft.              |  |
| Total l                                                                                                                                                                                                                                                                                                                                                                                                                                                                                                                                                                                                                                                                                                                                                                                                                                                                                                                                                                                                                                                                                                                                                                                                                | Existing: S                                                 | q. Ft.                                      | Total Allowed:                    |                          |  |
| COMMENTS:                                                                                                                                                                                                                                                                                                                                                                                                                                                                                                                                                                                                                                                                                                                                                                                                                                                                                                                                                                                                                                                                                                                                                                                                              |                                                             | - A                                         |                                   |                          |  |
| NOTE: No sign may exceed 300 square feet. A separate sign clearance is required for each sign. Attach a sketch, to scale, of proposed and existing signage including types, dimensions and lettering. Attach a plot plan, to scale, showing: abutting streets, alleys, easements, driveways, encroachments, property lines, distances from existing buildings to proposed signs and required setbacks. <u>A SEPARATE PERMIT FROM THE BUILDING DEPARTMENT IS ALSO REQUIRED.</u>                                                                                                                                                                                                                                                                                                                                                                                                                                                                                                                                                                                                                                                                                                                                         |                                                             |                                             |                                   |                          |  |
| I hereby attest that the information on this form and the attached sketches are true and accurate.                                                                                                                                                                                                                                                                                                                                                                                                                                                                                                                                                                                                                                                                                                                                                                                                                                                                                                                                                                                                                                                                                                                     |                                                             |                                             |                                   |                          |  |
| Ja-10 51 - have 1/10/08 have Henderson 101007                                                                                                                                                                                                                                                                                                                                                                                                                                                                                                                                                                                                                                                                                                                                                                                                                                                                                                                                                                                                                                                                                                                                                                          |                                                             |                                             |                                   | 1-10-07                  |  |
| Applicant's Signature                                                                                                                                                                                                                                                                                                                                                                                                                                                                                                                                                                                                                                                                                                                                                                                                                                                                                                                                                                                                                                                                                                                                                                                                  | Date C                                                      | ommunity l                                  | m Henderson  Development Approval | <u> 1-10-0'7</u><br>Date |  |
| (White: Community Development) (                                                                                                                                                                                                                                                                                                                                                                                                                                                                                                                                                                                                                                                                                                                                                                                                                                                                                                                                                                                                                                                                                                                                                                                       | (Canary: Applicant) (Pi                                     | ink: Building                               | g Dept) (Goldenrod: (             | Code Enforcement)        |  |