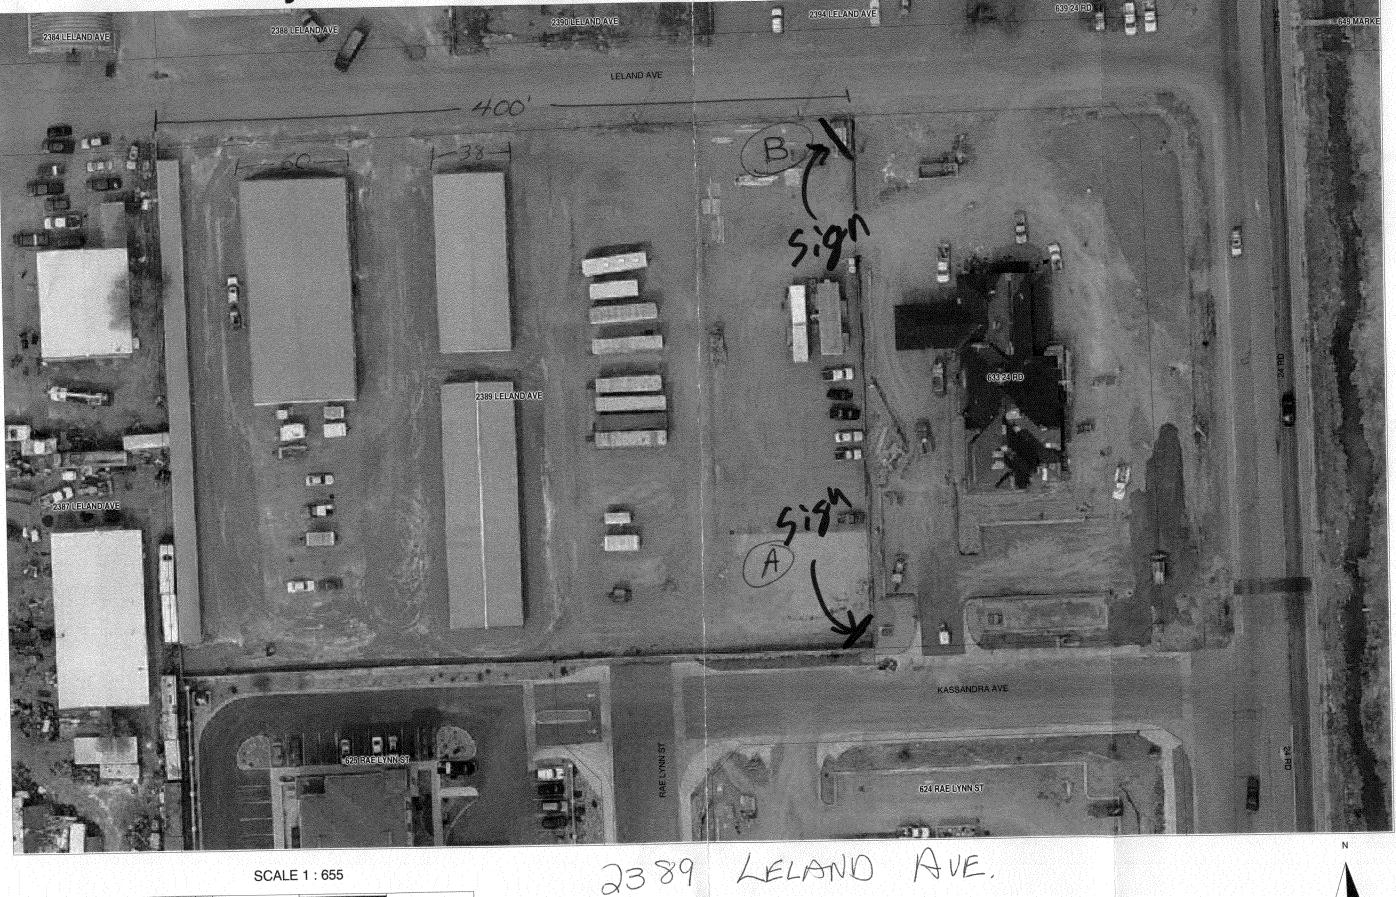

(Pink: Code Enforcement)

| TAX SCHEDULE 2945-064-00-076  BUSINESS NAME JR 5torage  STREET ADDRESS 2389 Leland Ave  PROPERTY OWNER Jack + Rosemary Casto  OWNER ADDRESS Delta, CO                                                                                                                                                                                                                                                                                                                                                    | CONTRACTOR BUJ'S Signs LICENSE NO. 2070/7/ ADDRESS 1055 ULLE AUE. TELEPHONE NO. 245-7700 CONTACT PERSON TODO |  |  |  |
|----------------------------------------------------------------------------------------------------------------------------------------------------------------------------------------------------------------------------------------------------------------------------------------------------------------------------------------------------------------------------------------------------------------------------------------------------------------------------------------------------------|--------------------------------------------------------------------------------------------------------------|--|--|--|
| [ ] 1. FLUSH WALL 2 Square Feet per Linear Foot of Building Façade  Face change only on items 2, 3 & 4 [ ] 2. ROOF 2 Square Feet per Linear Foot of Building Facade [ ] 3. PROJECTING 0.5 Square Feet per each Linear Foot of Building Facade 2 Traffic Lanes - 0.75 Square Feet x Street Frontage 4 or more Traffic Lanes - 1.5 Square Feet x Street Frontage                                                                                                                                           |                                                                                                              |  |  |  |
| [ ] Existing Externally or Internally Illuminated – No Change in Electrical Service [X] Non-Illuminated                                                                                                                                                                                                                                                                                                                                                                                                  |                                                                                                              |  |  |  |
| (1-4) Area of Proposed Sign: 32 Square Feet (1-3) Building Façade: 45 n.a. Linear Feet (4) Street Frontage: 75 100 Linear Feet (2-4) Height to Top of Sign: 12 Feet  Building Facade Direction: North South East West Name of Street: 52 KAGANOCA Clearance to Grade: 75 Feet                                                                                                                                                                                                                            |                                                                                                              |  |  |  |
| EXISTING SIGNAGE/TYPE:                                                                                                                                                                                                                                                                                                                                                                                                                                                                                   | FOR OFFICE USE ONLY                                                                                          |  |  |  |
| Sq                                                                                                                                                                                                                                                                                                                                                                                                                                                                                                       | . Ft. Signage Allowed on Parcel:                                                                             |  |  |  |
| So                                                                                                                                                                                                                                                                                                                                                                                                                                                                                                       | g. Ft. Building <u>n.a.</u> Sq. Ft.                                                                          |  |  |  |
| So                                                                                                                                                                                                                                                                                                                                                                                                                                                                                                       | q. Ft. 400 x 7,5 Free-Standing 300 Sq. Ft.                                                                   |  |  |  |
| on Kassa-Mila Total Existing: So                                                                                                                                                                                                                                                                                                                                                                                                                                                                         | q. Ft. Total Allowed: <u>300</u> Sq. Ft.                                                                     |  |  |  |
| COMMENTS:                                                                                                                                                                                                                                                                                                                                                                                                                                                                                                |                                                                                                              |  |  |  |
| <b>NOTE:</b> No sign may exceed 300 square feet. A separate sign permit is required for each sign. Attach a sketch, to scale, of proposed and existing signage including types, dimensions and lettering. Attach a plot plan, to scale, showing: abutting streets, alleys, easements, driveways, encroachments, property lines, distances from existing buildings to proposed signs and required setbacks. Roof signs shall be manufactured such that no guy wires, braces or supports shall be visible. |                                                                                                              |  |  |  |
| I hereby attest that the information on this form and the attached sketches are true and accurate.                                                                                                                                                                                                                                                                                                                                                                                                       |                                                                                                              |  |  |  |
| Applicant's Signature Date Community Development Approval Date                                                                                                                                                                                                                                                                                                                                                                                                                                           |                                                                                                              |  |  |  |

| TAX SCHEDULE 2945-054-00-670 CONTRACTOR BUD'S SIGNS BUSINESS NAME JR Storage LICENSE NO. 2070/7/ STREET ADDRESS 2389 Leland AUE, ADDRESS 1055 Ute Aue, PROPERTY OWNER Jack + Rosemany Casto TELEPHONE NO. 245->700 OWNER ADDRESS Delta, CO. CONTACT PERSON TO DO                                                                                                                                                                                                                                                                                                                                              |                                                                |                                  |  |  |  |
|---------------------------------------------------------------------------------------------------------------------------------------------------------------------------------------------------------------------------------------------------------------------------------------------------------------------------------------------------------------------------------------------------------------------------------------------------------------------------------------------------------------------------------------------------------------------------------------------------------------|----------------------------------------------------------------|----------------------------------|--|--|--|
| [ ] 1. FLUSH WALL       2 Square Feet per Linear Foot of Building Façade         Face change only on items 2, 3 & 4       2 Square Feet per Linear Foot of Building Facade         [ ] 2. ROOF       2 Square Feet per Linear Foot of Building Facade         [ ] 3. PROJECTING       0.5 Square Feet per each Linear Foot of Building Facade         [ ] 4. FREE-STANDING       2 Traffic Lanes - 0.75 Square Feet x Street Frontage         4 or more Traffic Lanes - 1.5 Square Feet x Street Frontage                                                                                                     |                                                                |                                  |  |  |  |
| [ ] Existing Externally or Internally Illuminated – No Change in Electrical Service [ Non-Illuminated                                                                                                                                                                                                                                                                                                                                                                                                                                                                                                         |                                                                |                                  |  |  |  |
| (1-4) Area of Proposed Sign: 32 Square Feet (1-3) Building Façade: 78 Linear Feet (4) Street Frontage: 400 Linear Feet (2-4) Height to Top of Sign: 12 Feet  Square Feet  Building Facade Direction: North South East West Name of Street: 6 Clearance to Grade: 7 Feet                                                                                                                                                                                                                                                                                                                                       |                                                                |                                  |  |  |  |
| EXISTING SIGNAGE/TYPE:                                                                                                                                                                                                                                                                                                                                                                                                                                                                                                                                                                                        |                                                                | FOR OFFICE USE ONLY              |  |  |  |
|                                                                                                                                                                                                                                                                                                                                                                                                                                                                                                                                                                                                               | Sq. Ft.                                                        | Signage Allowed on Parcel:       |  |  |  |
|                                                                                                                                                                                                                                                                                                                                                                                                                                                                                                                                                                                                               | Sq. Ft.                                                        | 98 x 2 Building Sq. Ft.          |  |  |  |
|                                                                                                                                                                                                                                                                                                                                                                                                                                                                                                                                                                                                               | Sq. Ft.                                                        | 401.75 Free-Standing 300 Sq. Ft. |  |  |  |
| on Leland Total Existing:                                                                                                                                                                                                                                                                                                                                                                                                                                                                                                                                                                                     | Sq. Ft.                                                        | Total Allowed: 300 Sq. Ft.       |  |  |  |
| COMMENTS:                                                                                                                                                                                                                                                                                                                                                                                                                                                                                                                                                                                                     |                                                                |                                  |  |  |  |
| NOTE: No sign may exceed 300 square feet. A separate sign permit is required for each sign. Attach a sketch, to scale, of proposed and existing signage including types, dimensions and lettering. Attach a plot plan, to scale, showing: abutting streets, alleys, easements, driveways, encroachments, property lines, distances from existing buildings to proposed signs and required setbacks. Roof signs shall be manufactured such that no guy wires, braces or supports shall be visible.  I hereby attest that the information on this form and the attached sketches are true and accurate.  3/2/07 |                                                                |                                  |  |  |  |
| Applicant's Signature Date                                                                                                                                                                                                                                                                                                                                                                                                                                                                                                                                                                                    | Applicant's Signature Date Community Development Approval Date |                                  |  |  |  |

## City of Grand Junction GIS Zoning Map ©

SCALE 1:655 50

Wednesday, February 28, 2007 4:12 PM