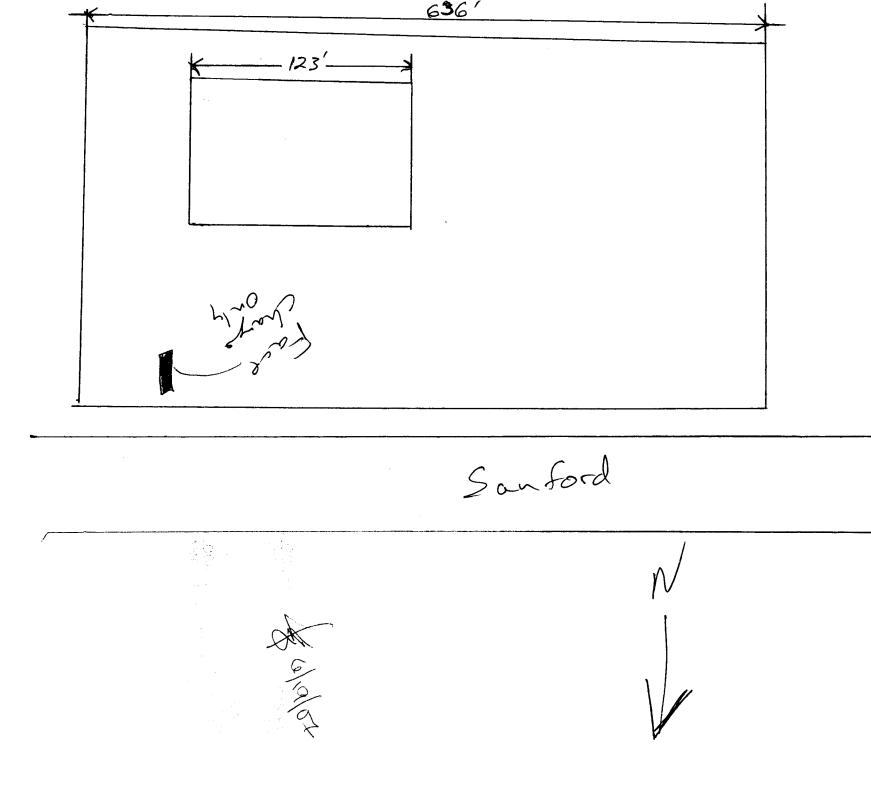

|                                                                                                                                                                                                                                                                                                                                                                                                                                           | P                                                                     |  |  |
|-------------------------------------------------------------------------------------------------------------------------------------------------------------------------------------------------------------------------------------------------------------------------------------------------------------------------------------------------------------------------------------------------------------------------------------------|-----------------------------------------------------------------------|--|--|
| Grand Junction Sign Permit                                                                                                                                                                                                                                                                                                                                                                                                                | Permit No.                                                            |  |  |
|                                                                                                                                                                                                                                                                                                                                                                                                                                           |                                                                       |  |  |
| COLORADO<br>COMmunity Development Departmen<br>250 North 5 <sup>th</sup> Street                                                                                                                                                                                                                                                                                                                                                           | nt Date Submitted $6/19/07$<br>Fee \$ $66^{\circ}$                    |  |  |
| Grand Junction CO 81501                                                                                                                                                                                                                                                                                                                                                                                                                   | Zone 1-                                                               |  |  |
| Phone: (970) 244-1430 FAX (970) 256                                                                                                                                                                                                                                                                                                                                                                                                       | -4031                                                                 |  |  |
| TAX SCHEDULE 2701-313 OLO-003<br>BUSINESS NAME Sterling Crane<br>STREET ADDRESS 2219 Sanford Dr.                                                                                                                                                                                                                                                                                                                                          | CONTRACTOR Bud's Signs<br>LICENSENO. 2020/7/<br>ADDRESS 1055 Whe Ave, |  |  |
| PROPERTY OWNER SAME                                                                                                                                                                                                                                                                                                                                                                                                                       | TELEPHONE NO. 245-7700                                                |  |  |
| OWNER ADDRESS CONTACT PERSON                                                                                                                                                                                                                                                                                                                                                                                                              |                                                                       |  |  |
|                                                                                                                                                                                                                                                                                                                                                                                                                                           |                                                                       |  |  |
| [] 1. FLUSH WALL 2 Square Feet per Linear Foot of Building Façade   Face change only on items 2, 3 & 4 2 Square Feet per Linear Foot of Building Facade   [] 2. ROOF 2 Square Feet per Linear Foot of Building Facade   [] 3. PROJECTING 0.5 Square Feet per each Linear Foot of Building Facade   [] 4. FREE-STANDING 2 Traffic Lanes - 0.75 Square Feet x Street Frontage   4 or more Traffic Lanes - 1.5 Square Feet x Street Frontage |                                                                       |  |  |
|                                                                                                                                                                                                                                                                                                                                                                                                                                           |                                                                       |  |  |
| [ ] Existing Externally or Internally Illuminated No Change in Electrical Service [ ] Non-Illuminated                                                                                                                                                                                                                                                                                                                                     |                                                                       |  |  |
| (1-4) Area of Proposed Sign: 176 Square Feet                                                                                                                                                                                                                                                                                                                                                                                              |                                                                       |  |  |
| (1-3) Building Façade: Linear Feet Building Facade Direction North South East West                                                                                                                                                                                                                                                                                                                                                        |                                                                       |  |  |
| (4) Street Frontage: <u>636</u> Linear Feet Name of Street: <u>San Ford</u> <u>Dr</u> ,                                                                                                                                                                                                                                                                                                                                                   |                                                                       |  |  |
| (2-4) Height to Top of Sign: <u>25</u> Feet Clearance to Grade: <u>/</u> Feet                                                                                                                                                                                                                                                                                                                                                             |                                                                       |  |  |
|                                                                                                                                                                                                                                                                                                                                                                                                                                           |                                                                       |  |  |
| EXISTING SIGNAGE/TYPE:                                                                                                                                                                                                                                                                                                                                                                                                                    | FOR OFFICE USE ONLY                                                   |  |  |
|                                                                                                                                                                                                                                                                                                                                                                                                                                           | Sq. Ft. Signage Allowed on Parcel:                                    |  |  |
|                                                                                                                                                                                                                                                                                                                                                                                                                                           | Sq. Ft. Building Sq. Ft.                                              |  |  |
|                                                                                                                                                                                                                                                                                                                                                                                                                                           | Sq. Ft. Free-Standing A. Ft.                                          |  |  |
| Total Existing:                                                                                                                                                                                                                                                                                                                                                                                                                           | Sq. Ft. Total Allowed: $277$ Sq. Ft.                                  |  |  |
| COMMENTS: Face Charge on Freestandary Only                                                                                                                                                                                                                                                                                                                                                                                                |                                                                       |  |  |
|                                                                                                                                                                                                                                                                                                                                                                                                                                           |                                                                       |  |  |