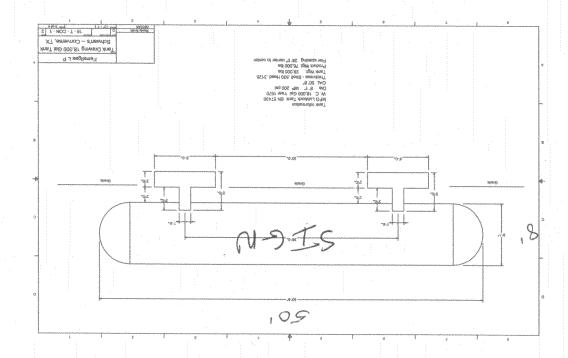

| TAX SCHEDULE 2701 - 254 - BUSINESS NAME Schwar STREET ADDRESS 838 W. ( PROPERTY OWNER SAME OWNER ADDRESS                                                                                                                                                                                                                                                                                                                                                                                        | LICENSE ADDRESS TELEPHO     | No. 2060/05                                            |  |
|-------------------------------------------------------------------------------------------------------------------------------------------------------------------------------------------------------------------------------------------------------------------------------------------------------------------------------------------------------------------------------------------------------------------------------------------------------------------------------------------------|-----------------------------|--------------------------------------------------------|--|
| [ ] 1. FLUSH WALL [ ] 2. ROOF [ ] 3. FREE-STANDING [ ] 4. PROJECTING [ ] 5. OFF-PREMISE [ ] 2. Square Feet per Linear Foot of Building Facade 2 Square Feet per Linear Foot of Building Facade 2 Square Feet per Linear Foot of Building Facade 2 Traffic Lanes - 0.75 Square Feet x Street Frontage 4 or more Traffic Lanes - 1.5 Square Feet x Street Frontage 0.5 Square Feet per each Linear Foot of Building Facade See #3 Spacing Requirements; Not > 300 Square Feet or < 15 Square Feet |                             |                                                        |  |
| [ ] Externally Illuminated                                                                                                                                                                                                                                                                                                                                                                                                                                                                      | [ ] Internally Illuminated  | Non-Illuminated                                        |  |
| (1-5) Area of Proposed Sign:                                                                                                                                                                                                                                                                                                                                                                                                                                                                    |                             |                                                        |  |
| EXISTING SIGNAGE/TYPE & SQUARE FOOTAGE: 1.1 FOR OFFICE USE ONLY                                                                                                                                                                                                                                                                                                                                                                                                                                 |                             |                                                        |  |
| Flushwall 20 4                                                                                                                                                                                                                                                                                                                                                                                                                                                                                  | / 82 32 Sq. Ft.             | FOR OFFICE USE ONLY Signage Allowed on Parcel for ROW: |  |
|                                                                                                                                                                                                                                                                                                                                                                                                                                                                                                 | Sq. Ft.                     | 110 X 2 Building 22C Sq. Ft.                           |  |
|                                                                                                                                                                                                                                                                                                                                                                                                                                                                                                 | Sq. Ft.                     | /64 x.75 Free-Standing /23 Sq. Ft.                     |  |
| Total Ex                                                                                                                                                                                                                                                                                                                                                                                                                                                                                        | sisting: SQ. Ft.            | Total Allowed: 22C' Sq. Ft.                            |  |
| COMMENTS: Und only the square lockage of the logo.                                                                                                                                                                                                                                                                                                                                                                                                                                              |                             |                                                        |  |
| NOTE: No sign may exceed 300 square feet. A separate sign clearance is required for each sign. Attach a sketch, to scale, of proposed and existing signage including types, dimensions and lettering. Attach a plot plan, to scale, showing: abutting streets, alleys, easements, driveways, encroachments, property lines, distances from existing buildings to proposed signs and required setbacks. <u>A SEPARATE PERMIT FROM THE BUILDING DEPARTMENT IS ALSO REQUIRED.</u>                  |                             |                                                        |  |
| I hereby attest that the information on this form and the attached sketches are true and accurate.                                                                                                                                                                                                                                                                                                                                                                                              |                             |                                                        |  |
| Tool Wochever                                                                                                                                                                                                                                                                                                                                                                                                                                                                                   | 2/12/0> Judo                | to A. Ken 01                                           |  |
| Applicant's Signature                                                                                                                                                                                                                                                                                                                                                                                                                                                                           | Date Commu                  | inity Development Approval Date                        |  |
| (White: Community Development) (Co                                                                                                                                                                                                                                                                                                                                                                                                                                                              | 'anary: Applicant) (Pink: B | uilding Dept) (Goldenrod: Code Enforcement)            |  |