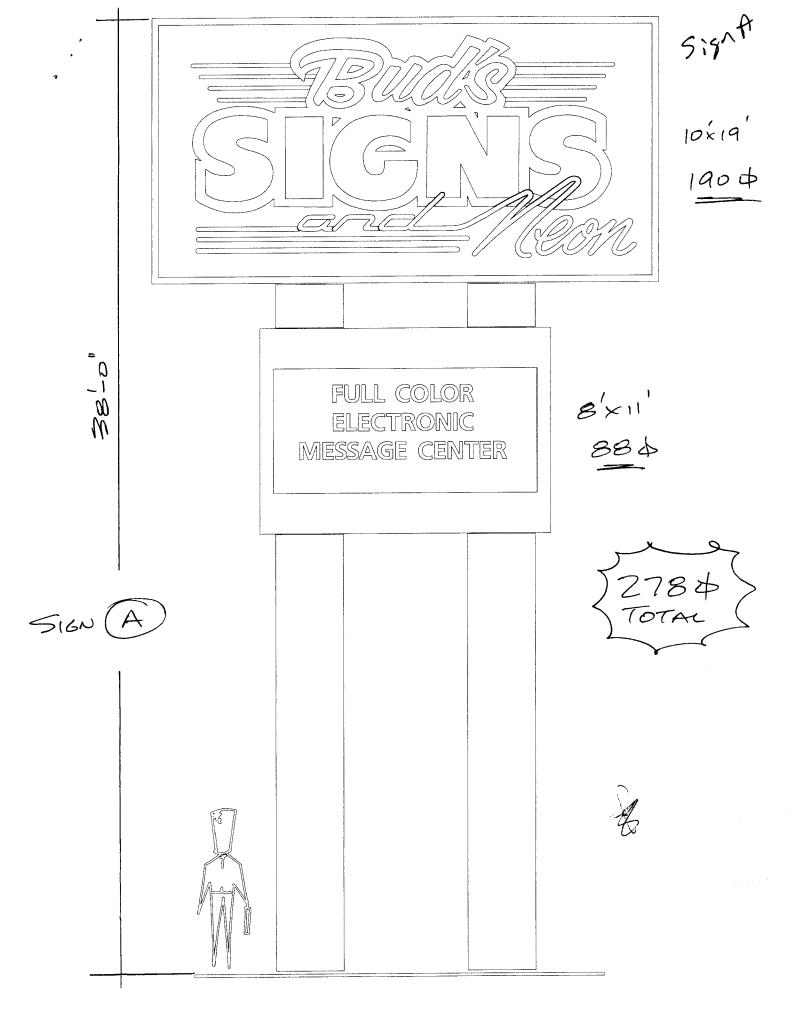

| Grand Junction                                                                                                                                                                                                                                                                                                                                                                                                                                 | SIGN CLEARANCE<br>Community Development Department<br>250 North 5 <sup>th</sup> Street<br>Grand Junction CO 81501<br>(970) 244-1430 | Sign A<br>Clearance No.<br>Date Submitted <u>6/19/07</u><br>Fee \$ <u>15</u> .<br>Zone <u>C-1</u> |  |  |
|------------------------------------------------------------------------------------------------------------------------------------------------------------------------------------------------------------------------------------------------------------------------------------------------------------------------------------------------------------------------------------------------------------------------------------------------|-------------------------------------------------------------------------------------------------------------------------------------|---------------------------------------------------------------------------------------------------|--|--|
| TAX SCHEDULE 2943-144-50-001 CONTRACTOR Bud's Signs   BUSINESS NAME Bud's Signs LICENSE NO. 2070171   STREET ADDRESS 1040 PMKin ADDRESS 1055 We Ave   PROPERTY OWNER George Preuss TELEPHONE NO. 248-7200   OWNER ADDRESS CONTACT PERSON TODD                                                                                                                                                                                                  |                                                                                                                                     |                                                                                                   |  |  |
| [] 1. FLUSH WALL 2 Square Feet per Linear Foot of Building Facade   [] 2. ROOF 2 Square Feet per Linear Foot of Building Facade   [] 2. ROOF 2 Square Feet per Linear Foot of Building Facade   [] 3. FREE-STANDING 2 Traffic Lanes - 0.75 Square Feet x Street Frontage   [] 4. PROJECTING 0.5 Square Feet per each Linear Foot of Building Facade   [] 5. OFF-PREMISE See #3 Spacing Requirements; Not > 300 Square Feet or < 15 Square Feet |                                                                                                                                     |                                                                                                   |  |  |
| [ ] Externally Illuminated                                                                                                                                                                                                                                                                                                                                                                                                                     | X Internally Illuminated                                                                                                            | [ ] Non-Illuminated                                                                               |  |  |
| (1-5) Area of Proposed Sign: 225 Square Feet   (1,2,4) Building Façade: 225 Linear Feet Building Façade Direction: North   (1-4) Street Frontage: 250 Linear Feet Name of Street: PHK.M   (2-5) Height to Top of Sign: 38 Feet Clearance to Grade: 15 Feet   (5) Distance from all Existing Off-Premise Signs within 600 Feet: Feet Feet                                                                                                       |                                                                                                                                     |                                                                                                   |  |  |
| EXISTING SIGNAGE/TYPE & SQUARE FOOTAGE:                                                                                                                                                                                                                                                                                                                                                                                                        |                                                                                                                                     | FOR OFFICE USE ONLY                                                                               |  |  |
|                                                                                                                                                                                                                                                                                                                                                                                                                                                | Sq. Ft.                                                                                                                             | Signage Allowed on Parcel for ROW:                                                                |  |  |
|                                                                                                                                                                                                                                                                                                                                                                                                                                                | Sq. Ft.                                                                                                                             | Building Sq. Ft.                                                                                  |  |  |
|                                                                                                                                                                                                                                                                                                                                                                                                                                                | Sq. Ft.                                                                                                                             | Free-Standing Sq. Ft.                                                                             |  |  |
|                                                                                                                                                                                                                                                                                                                                                                                                                                                | Total Existing: Sq. Ft.                                                                                                             | Total Allowed: 500 Sq. Ft.                                                                        |  |  |