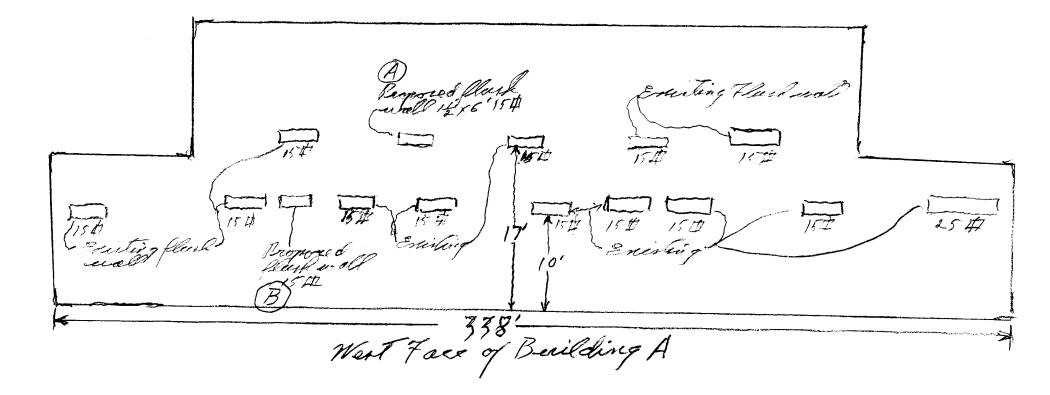

**NOTE:** No sign may exceed 300 square feet. A separate sign permit is required for each sign. Attach a sketch, to scale, of proposed and existing signage including types, dimensions and lettering. Attach a plot plan, to scale, showing: abutting streets, alleys, easements, driveways, encroachments, property lines, distances from existing buildings to proposed signs and required setbacks. Roof signs shall be manufactured such that no guy wires, braces or supports shall be visible.