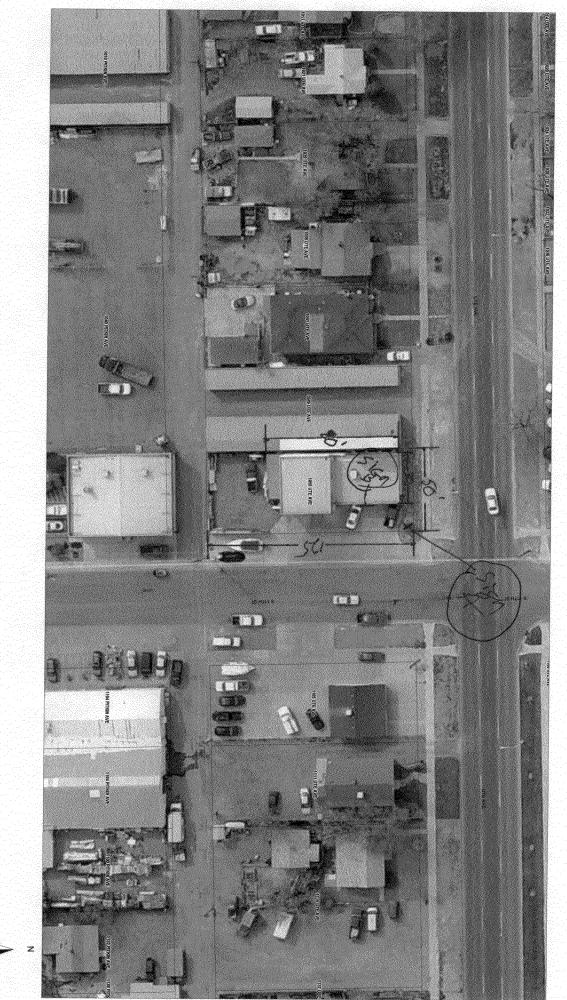

**NOTE:** No sign may exceed 300 square feet. A separate sign clearance is required for each sign. Attach a sketch, to scale, of proposed and existing signage including types, dimensions and lettering. Attach a plot plan, to scale, showing: abutting streets, alleys, easements, driveways, encroachments, property lines, distances from existing buildings to proposed signs and required setbacks. <u>A SEPARATE PERMIT FROM THE BUILDING DEPARTMENT IS ALSO REQUIRED.</u>