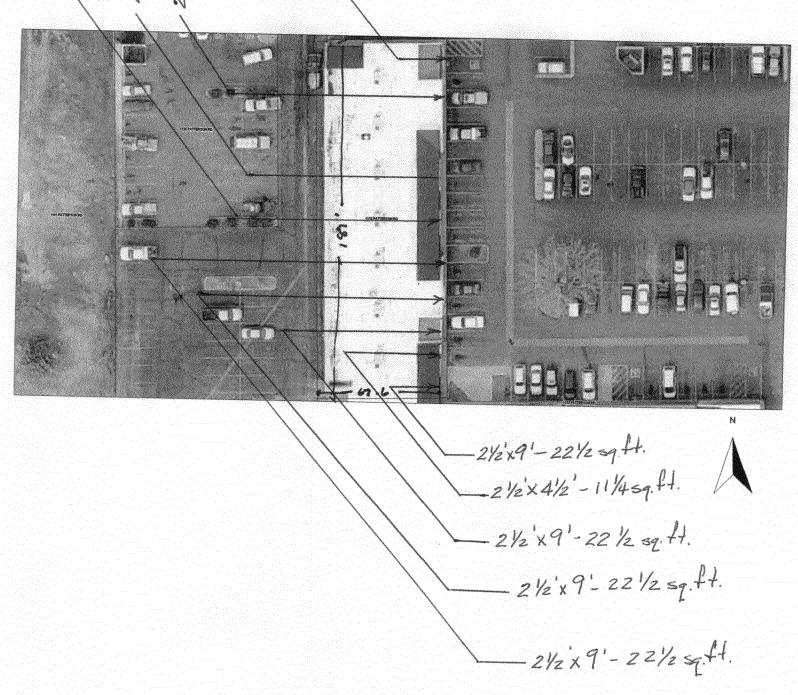

(White: Community Development)

(Yellow: Applicant)

(Pink: Code Enforcement)

21/2 × 16 - 40 sq.ft. 21/2 × 16 - 40 sq.ft. 21/2 × 12 - 30 sq.ft. (LOCATION OF NEW SIGN FACE) SIGN FACE)

1133 PATERSON, Unita

TOTAL - 242 " OF SIGNAGE ON BUILDING -