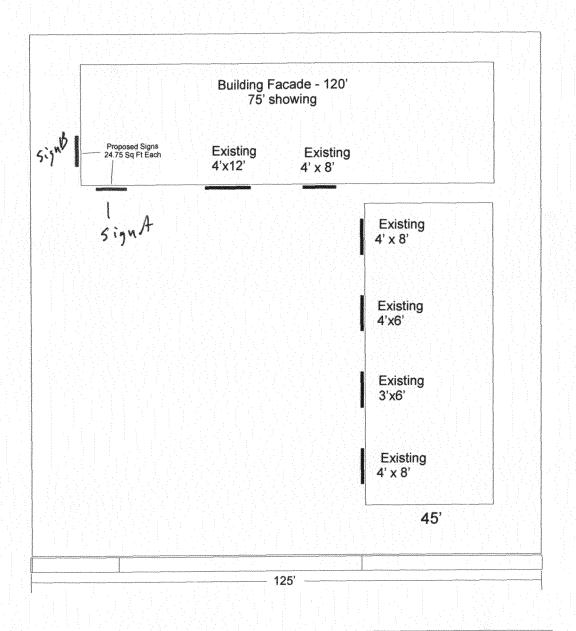

| TAX SCHEDULE 2145 - 124 - 24 - 014  BUSINESS NAME Cush Now  STREET ADDRESS 114/ N. 25+4 S+                                                                                                                                        | LICENSE                                                                                                                                        | CTOR Platinum Sign<br>NO. 2070868<br>S_2916 T-70B                                                             |  |
|-----------------------------------------------------------------------------------------------------------------------------------------------------------------------------------------------------------------------------------|------------------------------------------------------------------------------------------------------------------------------------------------|---------------------------------------------------------------------------------------------------------------|--|
|                                                                                                                                                                                                                                   |                                                                                                                                                |                                                                                                               |  |
|                                                                                                                                                                                                                                   |                                                                                                                                                | TELEPHONE NO. 248-9677 CONTACT PERSON Mike                                                                    |  |
| OWNER ADDRESS _ Swe                                                                                                                                                                                                               | CONTAC                                                                                                                                         | T PERSON                                                                                                      |  |
| Face change only on items 2, 3 & 4         [ ] 2. ROOF       2 Square Feet per I         [ ] 3. PROJECTING       0.5 Square Feet per I         [ ] 4. FREE-STANDING       2 Traffic Lanes - 0                                     | Linear Foot of Building F<br>Linear Foot of Building F<br>r each Linear Foot of Bui<br>.75 Square Feet x Street I<br>Lanes - 1.5 Square Feet x | acade<br>Iding Facade<br>Frontage                                                                             |  |
| Existing Externally or Internally Illuminated – No                                                                                                                                                                                | o Change in Electrical S                                                                                                                       | ervice [ ] Non-Illuminated                                                                                    |  |
| (1-4) Area of Proposed Sign: 29.70 Square Feet (1-3) Building Façade: 120 Linear Feet (4) Street Frontage: 125 Linear Feet (2-4) Height to Top of Sign: Feet                                                                      | Building I<br>Name of S                                                                                                                        | Facade Direction: North South East West  Street: Feet                                                         |  |
| EXISTING SIGNAGE/TYPE:                                                                                                                                                                                                            |                                                                                                                                                | FOR OFFICE USE ONLY                                                                                           |  |
| Flush oull 18                                                                                                                                                                                                                     | <b>6</b> Sq. Ft.                                                                                                                               | Signage Allowed on Parcel:                                                                                    |  |
|                                                                                                                                                                                                                                   | Sq. Ft.                                                                                                                                        | Building <u>240</u> Sq. Ft.                                                                                   |  |
|                                                                                                                                                                                                                                   | Sq. Ft.                                                                                                                                        | Free-Standing 93.75 sq. Ft.                                                                                   |  |
| Total Existing:                                                                                                                                                                                                                   | 86 Sq. Ft.                                                                                                                                     | Total Allowed: 240 Sq. Ft.                                                                                    |  |
| COMMENTS:                                                                                                                                                                                                                         |                                                                                                                                                |                                                                                                               |  |
| -                                                                                                                                                                                                                                 |                                                                                                                                                |                                                                                                               |  |
| NOTE: No sign may exceed 300 square feet. A separate existing signage including types, dimensions and letterin driveways, encroachments, property lines, distances from manufactured such that no guy wires, braces or supports s | ng. Attach a plot plan, to existing buildings to proposhall be visible.                                                                        | o scale, showing: abutting streets, alleys, easements, cosed signs and required setbacks. Roof signs shall be |  |
| I hereby attest that the information on this form and the at                                                                                                                                                                      | ttached sketches are true                                                                                                                      | And accurate.                                                                                                 |  |
| Applicant's Signature Date                                                                                                                                                                                                        | e Communit                                                                                                                                     | Development Approval Date                                                                                     |  |
| (White: Community Development)                                                                                                                                                                                                    | (Yellow: Applicant)                                                                                                                            | (Pink: Code Enforcement)                                                                                      |  |

(Pink: Code Enforcement)

| TAX SCHEDULE 2945 - 124 - 24 - 019                                                                                                                                                                                                                                                                                                                                                                                                                                                                                                                                                                                                                                                                                                                                                                                                                                                                                                                                                                                                                                                                                                                                                                                                                                                                                                                                                                                                                                                                                                                                                                                                                                                                                                                                                                                                                                                                                                                                                                                                                                                                                           | CONTRA                                                                    | ACTOR Platinny 5                                                                                                                 | i'sn Co                                                                                                |  |  |
|------------------------------------------------------------------------------------------------------------------------------------------------------------------------------------------------------------------------------------------------------------------------------------------------------------------------------------------------------------------------------------------------------------------------------------------------------------------------------------------------------------------------------------------------------------------------------------------------------------------------------------------------------------------------------------------------------------------------------------------------------------------------------------------------------------------------------------------------------------------------------------------------------------------------------------------------------------------------------------------------------------------------------------------------------------------------------------------------------------------------------------------------------------------------------------------------------------------------------------------------------------------------------------------------------------------------------------------------------------------------------------------------------------------------------------------------------------------------------------------------------------------------------------------------------------------------------------------------------------------------------------------------------------------------------------------------------------------------------------------------------------------------------------------------------------------------------------------------------------------------------------------------------------------------------------------------------------------------------------------------------------------------------------------------------------------------------------------------------------------------------|---------------------------------------------------------------------------|----------------------------------------------------------------------------------------------------------------------------------|--------------------------------------------------------------------------------------------------------|--|--|
| BUSINESS NAME CASH NOW                                                                                                                                                                                                                                                                                                                                                                                                                                                                                                                                                                                                                                                                                                                                                                                                                                                                                                                                                                                                                                                                                                                                                                                                                                                                                                                                                                                                                                                                                                                                                                                                                                                                                                                                                                                                                                                                                                                                                                                                                                                                                                       | LICENSI                                                                   | ENO. 2070868                                                                                                                     | ,                                                                                                      |  |  |
| STREET ADDRESS 1/4/ N. 25±5 5+                                                                                                                                                                                                                                                                                                                                                                                                                                                                                                                                                                                                                                                                                                                                                                                                                                                                                                                                                                                                                                                                                                                                                                                                                                                                                                                                                                                                                                                                                                                                                                                                                                                                                                                                                                                                                                                                                                                                                                                                                                                                                               | ADDRES                                                                    | SS 2916 I-10B                                                                                                                    |                                                                                                        |  |  |
| PROPERTY OWNER Bob Louclace                                                                                                                                                                                                                                                                                                                                                                                                                                                                                                                                                                                                                                                                                                                                                                                                                                                                                                                                                                                                                                                                                                                                                                                                                                                                                                                                                                                                                                                                                                                                                                                                                                                                                                                                                                                                                                                                                                                                                                                                                                                                                                  | TELEPHONE NO. 248-7177                                                    |                                                                                                                                  |                                                                                                        |  |  |
| OWNER ADDRESS Same                                                                                                                                                                                                                                                                                                                                                                                                                                                                                                                                                                                                                                                                                                                                                                                                                                                                                                                                                                                                                                                                                                                                                                                                                                                                                                                                                                                                                                                                                                                                                                                                                                                                                                                                                                                                                                                                                                                                                                                                                                                                                                           | CONTACT PERSON Mike                                                       |                                                                                                                                  |                                                                                                        |  |  |
| OWNER ADDICESS                                                                                                                                                                                                                                                                                                                                                                                                                                                                                                                                                                                                                                                                                                                                                                                                                                                                                                                                                                                                                                                                                                                                                                                                                                                                                                                                                                                                                                                                                                                                                                                                                                                                                                                                                                                                                                                                                                                                                                                                                                                                                                               | CONTA                                                                     | CITERDON                                                                                                                         |                                                                                                        |  |  |
| 1. FLUSH WALL   2 Square Feet per Linear Foot of Building Façade   Face change only on items 2, 3 & 4     2 Square Feet per Linear Foot of Building Facade   2 Square Feet per Linear Foot of Building Facade   0.5 Square Feet per each Linear Foot of Building Facade   2 Traffic Lanes - 0.75 Square Feet x Street Frontage   4 or more Traffic Lanes - 1.5 Square Feet x Street Frontage   4 or more Traffic Lanes - 1.5 Square Feet x Street Frontage   4 or more Traffic Lanes - 1.5 Square Feet x Street Frontage   4 or more Traffic Lanes - 1.5 Square Feet x Street Frontage   4 or more Traffic Lanes - 1.5 Square Feet x Street Frontage   4 or more Traffic Lanes - 1.5 Square Feet x Street Frontage   4 or more Traffic Lanes - 1.5 Square Feet x Street Frontage   4 or more Traffic Lanes - 1.5 Square Feet x Street Frontage   4 or more Traffic Lanes - 1.5 Square Feet x Street Frontage   4 or more Traffic Lanes - 1.5 Square Feet x Street Frontage   4 or more Traffic Lanes - 1.5 Square Feet x Street Frontage   4 or more Traffic Lanes - 1.5 Square Feet x Street Frontage   4 or more Traffic Lanes - 1.5 Square Feet x Street Frontage   4 or more Traffic Lanes - 1.5 Square Feet x Street Frontage   4 or more Traffic Lanes - 1.5 Square Feet x Street Frontage   4 or more Traffic Lanes - 1.5 Square Feet x Street Frontage   4 or more Traffic Lanes - 1.5 Square Feet x Street Frontage   4 or more Traffic Lanes - 1.5 Square Feet x Street Frontage   4 or more Traffic Lanes - 1.5 Square Feet x Street Frontage   4 or more Traffic Lanes - 1.5 Square Feet x Street Frontage   4 or more Traffic Lanes - 1.5 Square Feet x Street Frontage   4 or more Traffic Lanes - 1.5 Square Feet x Street Frontage   4 or more Traffic Lanes - 1.5 Square Feet x Street Frontage   4 or more Traffic Lanes - 1.5 Square Feet x Street Frontage   4 or more Traffic Lanes - 1.5 Square Feet x Street Frontage   4 or more Traffic Lanes - 1.5 Square Feet x Street Frontage   4 or more Traffic Lanes - 1.5 Square Feet x Street Frontage   4 or more Traffic Lanes - 1.5 Square Feet x Stree |                                                                           |                                                                                                                                  |                                                                                                        |  |  |
| Existing Externally or Internally Illuminated – No Change in Electrical Service [ ] Non-Illuminated                                                                                                                                                                                                                                                                                                                                                                                                                                                                                                                                                                                                                                                                                                                                                                                                                                                                                                                                                                                                                                                                                                                                                                                                                                                                                                                                                                                                                                                                                                                                                                                                                                                                                                                                                                                                                                                                                                                                                                                                                          |                                                                           |                                                                                                                                  |                                                                                                        |  |  |
| (1-4) Area of Proposed Sign: 24.20 Square Feet (1-3) Building Façade: 120 Linear Feet (4) Street Frontage: 125 Linear Feet (2-4) Height to Top of Sign: Feet  Square Feet  Building Facade Direction: North South East West Name of Street: 25 + Clearance to Grade: Feet                                                                                                                                                                                                                                                                                                                                                                                                                                                                                                                                                                                                                                                                                                                                                                                                                                                                                                                                                                                                                                                                                                                                                                                                                                                                                                                                                                                                                                                                                                                                                                                                                                                                                                                                                                                                                                                    |                                                                           |                                                                                                                                  |                                                                                                        |  |  |
| EXISTING SIGNAGE/TYPE:                                                                                                                                                                                                                                                                                                                                                                                                                                                                                                                                                                                                                                                                                                                                                                                                                                                                                                                                                                                                                                                                                                                                                                                                                                                                                                                                                                                                                                                                                                                                                                                                                                                                                                                                                                                                                                                                                                                                                                                                                                                                                                       |                                                                           | FOR OFFICE                                                                                                                       | USE ONLY                                                                                               |  |  |
|                                                                                                                                                                                                                                                                                                                                                                                                                                                                                                                                                                                                                                                                                                                                                                                                                                                                                                                                                                                                                                                                                                                                                                                                                                                                                                                                                                                                                                                                                                                                                                                                                                                                                                                                                                                                                                                                                                                                                                                                                                                                                                                              |                                                                           |                                                                                                                                  |                                                                                                        |  |  |
| Flushwell 186                                                                                                                                                                                                                                                                                                                                                                                                                                                                                                                                                                                                                                                                                                                                                                                                                                                                                                                                                                                                                                                                                                                                                                                                                                                                                                                                                                                                                                                                                                                                                                                                                                                                                                                                                                                                                                                                                                                                                                                                                                                                                                                | Sq. Ft.                                                                   | Signage Allowed on Parce                                                                                                         | el:                                                                                                    |  |  |
| Flushwell 186 : 24.75                                                                                                                                                                                                                                                                                                                                                                                                                                                                                                                                                                                                                                                                                                                                                                                                                                                                                                                                                                                                                                                                                                                                                                                                                                                                                                                                                                                                                                                                                                                                                                                                                                                                                                                                                                                                                                                                                                                                                                                                                                                                                                        |                                                                           |                                                                                                                                  | el:<br><u>240</u> Sq. Ft.                                                                              |  |  |
| •                                                                                                                                                                                                                                                                                                                                                                                                                                                                                                                                                                                                                                                                                                                                                                                                                                                                                                                                                                                                                                                                                                                                                                                                                                                                                                                                                                                                                                                                                                                                                                                                                                                                                                                                                                                                                                                                                                                                                                                                                                                                                                                            |                                                                           |                                                                                                                                  | 0.45                                                                                                   |  |  |
| •                                                                                                                                                                                                                                                                                                                                                                                                                                                                                                                                                                                                                                                                                                                                                                                                                                                                                                                                                                                                                                                                                                                                                                                                                                                                                                                                                                                                                                                                                                                                                                                                                                                                                                                                                                                                                                                                                                                                                                                                                                                                                                                            | Sq. Ft.                                                                   | Building                                                                                                                         | 240 Sq. Ft.                                                                                            |  |  |
| <u> </u>                                                                                                                                                                                                                                                                                                                                                                                                                                                                                                                                                                                                                                                                                                                                                                                                                                                                                                                                                                                                                                                                                                                                                                                                                                                                                                                                                                                                                                                                                                                                                                                                                                                                                                                                                                                                                                                                                                                                                                                                                                                                                                                     | Sq. Ft.                                                                   | Building<br>Free-Standing                                                                                                        | 240 Sq. Ft.                                                                                            |  |  |
| Total Existing: 210 · 75                                                                                                                                                                                                                                                                                                                                                                                                                                                                                                                                                                                                                                                                                                                                                                                                                                                                                                                                                                                                                                                                                                                                                                                                                                                                                                                                                                                                                                                                                                                                                                                                                                                                                                                                                                                                                                                                                                                                                                                                                                                                                                     | Sq. Ft. Sq. Ft. sq. Ft. is required for a plot plan, to ldings to proble. | Building Free-Standing Total Allowed:  or each sign. Attach a sketch, to scale, showing: abutting sposed signs and required setb | Sq. Ft.  93.75 Sq. Ft.  240 Sq. Ft.  340 Sq. Ft.  to scale, of proposed and treets, alleys, easements, |  |  |

(Yellow: Applicant)

ACCEPTED

ANY CHANGE OF THE PROPERTY LINES

AND PROPERTY LINES

ACCEPTED

AND PROPERTY LINES

Owner: Bob Lovelace 1141 N.25th St. 2945-124-24-019

2 each @ 24.75 sq ft