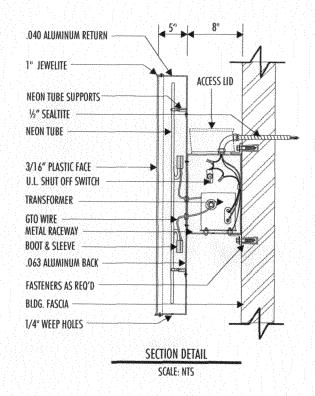

| Sq. Ft. Sq. Ft. sq. Ft. is required for a plot plan, to ldings to proble. | Building Free-Standing Total Allowed:  or each sign. Attach a sketch, to scale, showing: abutting sposed signs and required setb | Sq. Ft.  93.75 Sq. Ft.  240 Sq. Ft.  340 Sq. Ft.  to scale, of proposed and treets, alleys, easements, |  |  |

(Yellow: Applicant)



ACCEPTED

ANY CHANGE OF THE PROPERTY LINES

AND PROPERTY LINES

ACCEPTED

AND PROPERTY LINES

Owner: Bob Lovelace 1141 N.25th St. 2945-124-24-019

2 each @ 24.75 sq ft





HWN 624 Common C