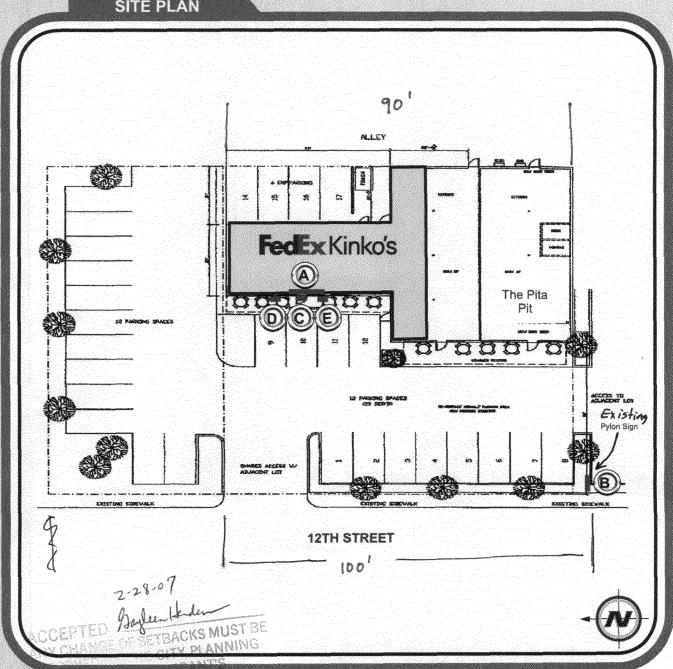

## Fed Ex Kinko's SIGN SURVEY

Site ID / Center No.: 978264

Location Name: FXK978264

Street: 12 th St. & Glenwood Ave.

City, State: Grand Junction, CO

Zip: 81501

Date: January 11, 2007

SITE PLAN

OPROPERLY OCATE AND IDENTIFY EASEMENTS AND PROPERTY LINES.

**Proposed Building** site plan

## FedEx Kinko's SIGN SURVEY

Site ID / Center No.: 978264

Location Name: FXK978264

Street: 12 th St. & Glenwood Ave.

City, State: Grand Junction, CO

Zip: 81501

Date: January 11, 2007

SITE PLAN 90 ALLEY FedEx Kinko's The Pita Existing 12TH STREET 100'

TO PROPERLY
LOCATE AND IDENTIFY EASEMENTS
AND PROPERTY LINES.

Proposed Building site plan