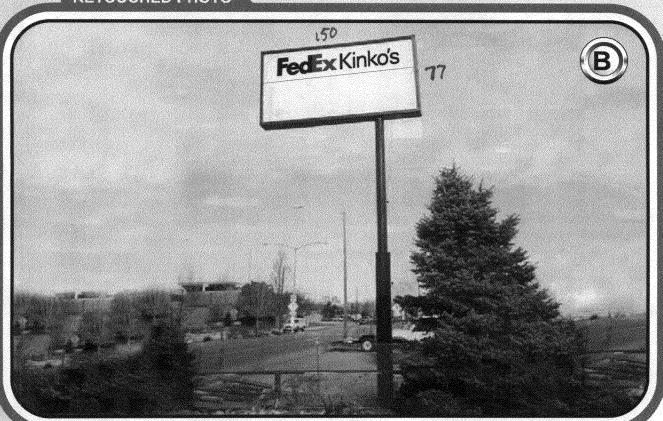

## Fed Kinko's SIGN SURVEY

Site ID / Center No.: 978264

Location Name: FXK978264

Street: 12 th St. & Glenwood Ave.

City, State: Grand Junction, CO

Zip: 81501

Date: January 11, 2007

#### **RETOUCHED PHOTO**