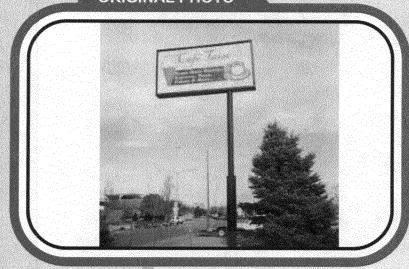

## Fed Kinko's SIGN SURVEY

Site ID / Center No.: 978264

Location Name: FXK978264

Street: 12 th St. & Glenwood Ave.

City, State: Grand Junction, CO

Zip: 81501

Date: January 11, 2007

#### **ORIGINAL PHOTO**