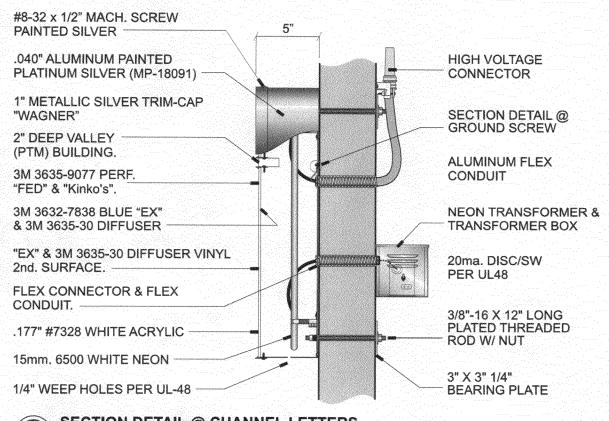

# FedEx Kinko's

FRONT VIEW @ ILLUMINATED CHANNEL LETTERS

Scale: 3/8"=1'-0"

SIDE VIEW

**SECTION DETAIL @ CHANNEL LETTERS** 

Scale: NTS

27.75

#### SPECIFICATIONS:

Polycarbonate face replacement surface applied vinyl copy. "Fed" and "Kinko's" letters to be 3M #VQ7993 Purple "Ex" letters to be 3M 3632-7838 Blue

Mesa State College 1230 N 12th St 2945-123-19-921