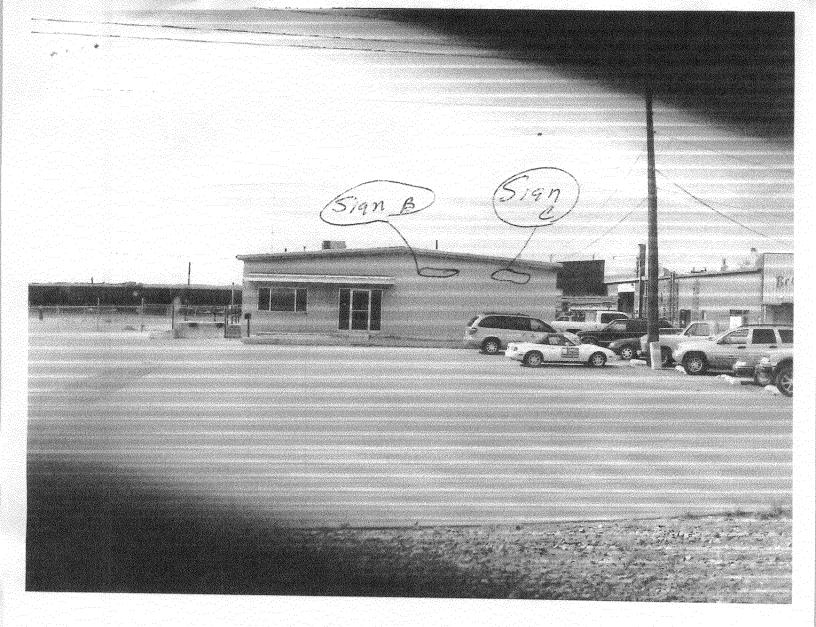

each sign. Attach a sketch, to scale, of proposed and existing signage including types, dimensions and lettering. Attach a plot plan, to scale, showing: abutting streets, alleys, easements, driveways, encroachments, property lines, distances from existing buildings to proposed signs and required setbacks. <u>A SEPARATE PERMIT FROM THE BUILDING DEPARTMENT IS ALSO REQUIRED.</u>

I hereby attest that the information on this form and the attached sketches are true and accurate.

pplicant's Signature Date **Community Development Approval** Date

(White: Community Development)

(Canary: Applicant)

(Pink: Building Dept)

(Goldenrod: Code Enforcement)

-5t 69 ... 1 . 01 1.66 0773 1 Thru brick well Det 1.8 Trwom 2209TAVEMULLE HEQUY de ty Alaminum Housing, Non FEFF

hus 11 of su. I On upis 1100





VIEW Gron area

between Main St + 2-70 B