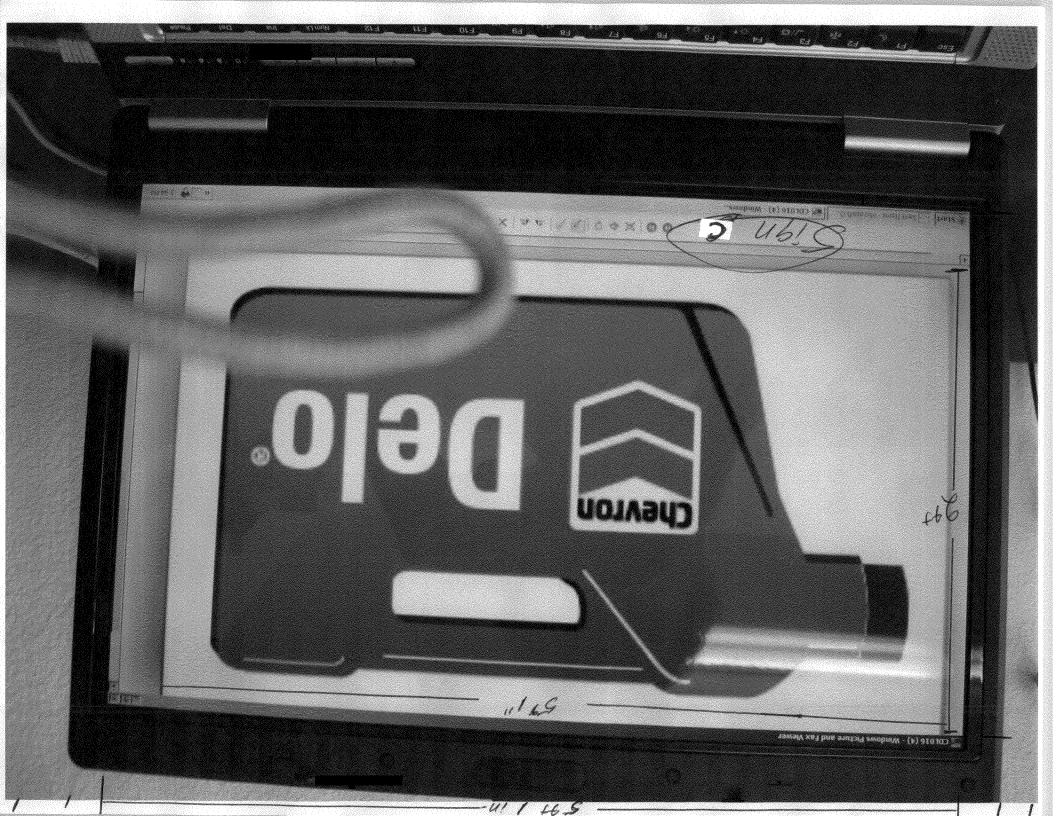

| Sign (C)                                                                                                                                                                                                                                                                                                                                                                                                                                                                                                                                                                                                                                                                                                      |                                                                                                                                               |                                                                                                       |
|---------------------------------------------------------------------------------------------------------------------------------------------------------------------------------------------------------------------------------------------------------------------------------------------------------------------------------------------------------------------------------------------------------------------------------------------------------------------------------------------------------------------------------------------------------------------------------------------------------------------------------------------------------------------------------------------------------------|-----------------------------------------------------------------------------------------------------------------------------------------------|-------------------------------------------------------------------------------------------------------|
| Grand Junction                                                                                                                                                                                                                                                                                                                                                                                                                                                                                                                                                                                                                                                                                                | Sign C<br>SIGN CLEARANCE<br>Community Development Department<br>250 North 5 <sup>th</sup> Street<br>Grand Junction CO 81501<br>(970) 244-1430 | Clearance No<br>Date Submitted<br>Fee \$<br>Zone                                                      |
| TAX SCHEDULE <u>9945-341-90-058</u><br>TAX SCHEDULE <u>9945-341-90-06</u><br>BUSINESS NAME <u>PetroWest Distributing</u> LICENSE NO. <u>9041176</u><br>STREET ADDRESS <u>1931 I-70 B, Grand Innetion</u> ADDRESS <u>9944 Culey Dr. #0. G.J. 81505</u><br>PROPERTY OWNER <u>J.S. Harenza + Co.</u> TELEPHONE NO. <u>949-7880</u><br>OWNER ADDRESS <u>194 3 3Ad Grand Innetion</u> CONTACT PERSON <u>Larry Calton</u>                                                                                                                                                                                                                                                                                           |                                                                                                                                               |                                                                                                       |
| 1. FLUSH WALL       2 Square Feet per Linear Foot of Building Facade         2. ROOF       2 Square Feet per Linear Foot of Building Facade         3. FREE-STANDING       2 Traffic Lanes - 0.75 Square Feet x Street Frontage         4 or more Traffic Lanes - 1.5 Square Feet x Street Frontage         0.5 Square Feet per each Linear Foot of Building Facade         2. ROOF         2. ROOF         3. FREE-STANDING         2. Traffic Lanes - 0.75 Square Feet x Street Frontage         4 or more Traffic Lanes - 1.5 Square Feet x Street Frontage         0.5 Square Feet per each Linear Foot of Building Facade         See #3 Spacing Requirements; Not > 300 Square Feet or < 15 Square Feet |                                                                                                                                               |                                                                                                       |
| [ ] Externally Illuminated                                                                                                                                                                                                                                                                                                                                                                                                                                                                                                                                                                                                                                                                                    | [ ] Internally Illuminated                                                                                                                    | [ ] Non-Illuminated                                                                                   |
| <ul> <li>(1-5) Area of Proposed Sign: 10°1' Square Feet</li> <li>(1,2,4) Building Façade: 5° Linear Feet Building Façade Direction: North South East West</li> <li>(1-4) Street Frontage: 150' Linear Feet Name of Street: 7-70 B</li> <li>(2-5) Height to Top of Sign: 95 Feet Clearance to Grade: Feet</li> <li>(5) Distance from all Existing Off-Premise Signs within 600 Feet: Feet</li> </ul>                                                                                                                                                                                                                                                                                                           |                                                                                                                                               |                                                                                                       |
| EXISTING SIGNAGE/TYPE & SQUARE FOOTAGE:                                                                                                                                                                                                                                                                                                                                                                                                                                                                                                                                                                                                                                                                       |                                                                                                                                               |                                                                                                       |
| - Pole Sid<br>- Wall Si                                                                                                                                                                                                                                                                                                                                                                                                                                                                                                                                                                                                                                                                                       | <u>9n 59</u> Sq. Ft.<br><u>917 16</u> Sq. Ft.<br>Sq. Ft.                                                                                      | Signage Allowed on Parcel for ROW:<br>Building <u>104</u> Sq. Ft.<br>Free-Standing <u>225</u> Sq. Ft. |
| · · · · · · · · · · · · · · · · · · ·                                                                                                                                                                                                                                                                                                                                                                                                                                                                                                                                                                                                                                                                         | Total Existing: <u>68</u> Sq. Ft.                                                                                                             | Total Allowed: Sq. Ft.                                                                                |

I hereby attest that the information on this form and the attached sketches are true and accurate.

pplicant's Signature Date **Community Development Approval** Date

(White: Community Development)

(Canary: Applicant)