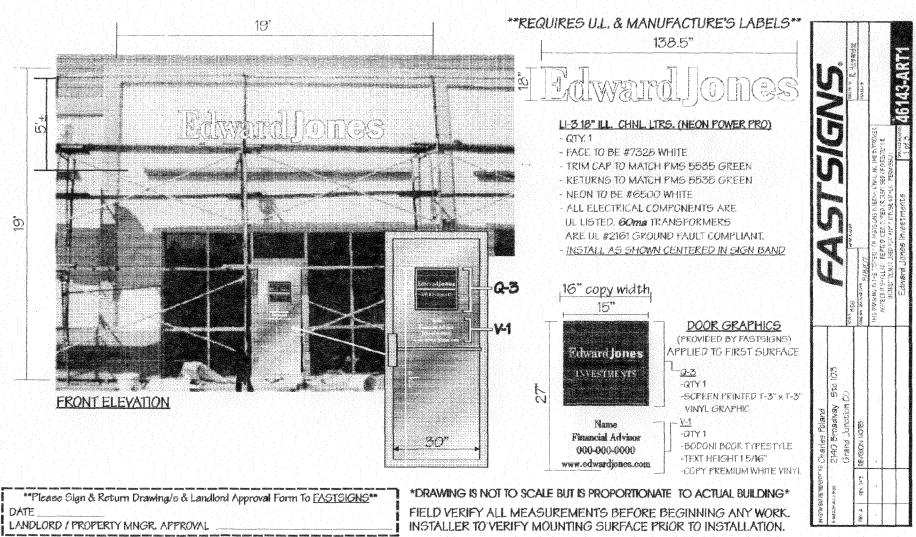

ROW:                               |

COMMENTS:\_

**NOTE:** No sign may exceed 300 square feet. A separate sign clearance is required for each sign. Attach a sketch, to scale, of proposed and existing signage including types, dimensions and lettering. Attach a plot plan, to scale, showing: abutting streets, alleys, easements, driveways, encroachments, property lines, distances from existing buildings to proposed signs and required setbacks. <u>A SEPARATE</u> **PERMIT FROM THE BUILDING DEPARTMENT IS ALSO REQUIRED.** 

I hereby attest that the information on this form and the attached sketches are true and accurate.

**Applicant's Signature** 

**Community Development Approval** Date

(White: Community Development)

(Canary: Applicant)

(Pink: Building Dept)

(Goldenrod: Code Enforcement)



19702430677