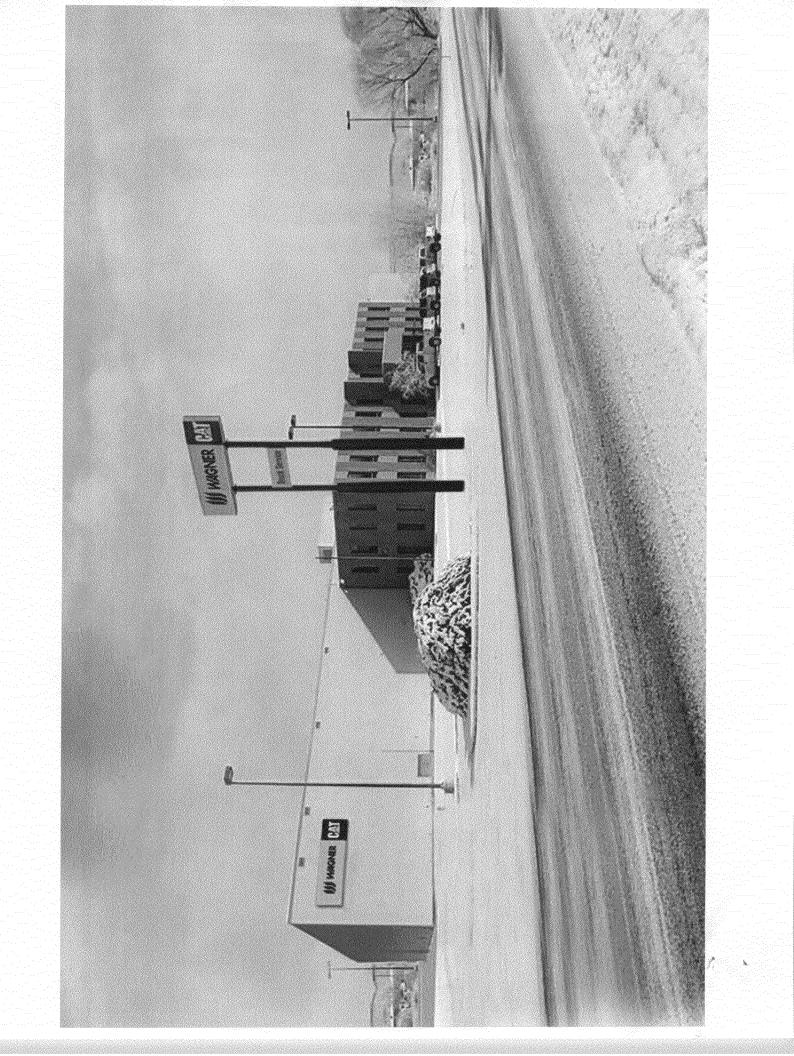

(Pink: Code Enforcement)

|                                                                                                                                                                                                                                                                                                                                                                                                | D 11 C.                                                                                                                |  |
|------------------------------------------------------------------------------------------------------------------------------------------------------------------------------------------------------------------------------------------------------------------------------------------------------------------------------------------------------------------------------------------------|------------------------------------------------------------------------------------------------------------------------|--|
|                                                                                                                                                                                                                                                                                                                                                                                                | VTRACTOR Bucks Signs                                                                                                   |  |
|                                                                                                                                                                                                                                                                                                                                                                                                | ENSE NO. 20 20 7 1                                                                                                     |  |
| STREET ADDRESS 2322 1-70 Frontage Readi                                                                                                                                                                                                                                                                                                                                                        | DRESS 1040 PIFKIN                                                                                                      |  |
| PROPERTY OWNER SAME TEL                                                                                                                                                                                                                                                                                                                                                                        | EPHONE NO. 245-7200                                                                                                    |  |
| OWNER ADDRESS CON                                                                                                                                                                                                                                                                                                                                                                              | NTACT PERSON (ODD                                                                                                      |  |
| 1. FLUSH WALL 2 Square Feet per Linear Foot of Building Façade  Face change only on items 2, 3 & 4  2 Square Feet per Linear Foot of Building Facade  2 Square Feet per Linear Foot of Building Facade  3. PROJECTING 0.5 Square Feet per each Linear Foot of Building Facade  Traffic Lanes - 0.75 Square Feet x Street Frontage  4 or more Traffic Lanes - 1.5 Square Feet x Street Frontage |                                                                                                                        |  |
| [X] Existing Externally or Internally Illuminated – No Change in Electrical Service [ ] Non-Illuminated                                                                                                                                                                                                                                                                                        |                                                                                                                        |  |
| (4) Street Frontage: Do Linear Feet Nam                                                                                                                                                                                                                                                                                                                                                        | ding Facade Direction: North South East West the of Street: 15 Front Light Rel rance to Grade: 15 Feet                 |  |
| EXISTING SIGNAGE/TYPE:                                                                                                                                                                                                                                                                                                                                                                         | FOR OFFICE USE ONLY                                                                                                    |  |
| Sq. Ft.                                                                                                                                                                                                                                                                                                                                                                                        | Signage Allowed on Parcel:                                                                                             |  |
| Sq. Ft.                                                                                                                                                                                                                                                                                                                                                                                        | Building OOO Sq. Ft.                                                                                                   |  |
| Sq. Ft.                                                                                                                                                                                                                                                                                                                                                                                        | Free-Standing 200 Sq. Ft.                                                                                              |  |
| Total Existing: Sq. Ft.                                                                                                                                                                                                                                                                                                                                                                        | Total Allowed: 900 Sq. Ft.                                                                                             |  |
| COMMENTS:                                                                                                                                                                                                                                                                                                                                                                                      |                                                                                                                        |  |
| COMMENTS:                                                                                                                                                                                                                                                                                                                                                                                      |                                                                                                                        |  |
| NOTE: No sign may exceed 300 square feet. A separate sign permit is require existing signage including types, dimensions and lettering. Attach a plot p driveways, encroachments, property lines, distances from existing buildings to manufactured such that no guy wires, braces or supports shall be visible.                                                                               | lan, to scale, showing: abutting streets, alleys, easements,                                                           |  |
| NOTE: No sign may exceed 300 square feet. A separate sign permit is require existing signage including types, dimensions and lettering. Attach a plot p driveways, encroachments, property lines, distances from existing buildings to                                                                                                                                                         | lan, to scale, showing: abutting streets, alleys, easements, proposed signs and required setbacks. Roof signs shall be |  |