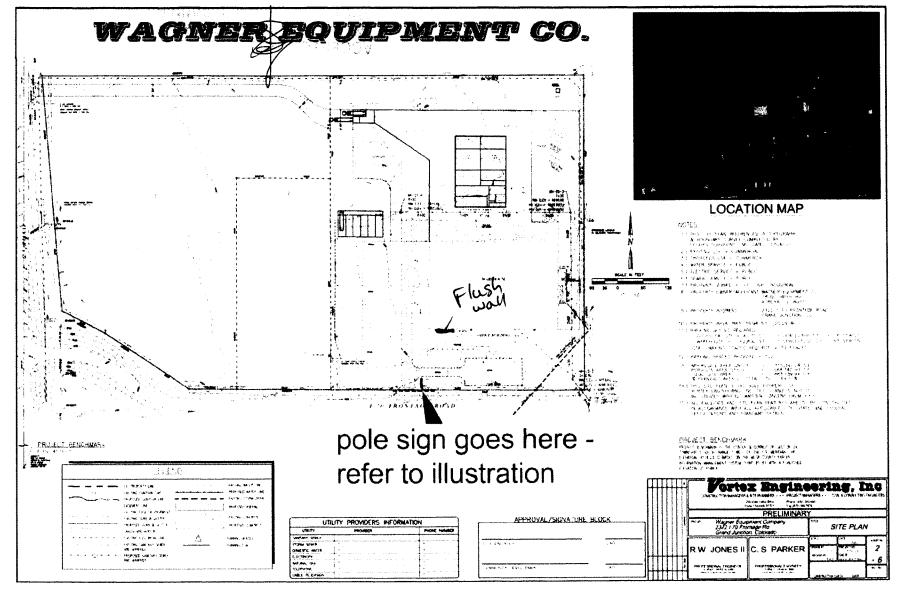

(Pink: Code Enforcement)

|                                                                                                                                                                                                                                                                                                                                                                                                | D 11 C.                                                                                                                |  |
|------------------------------------------------------------------------------------------------------------------------------------------------------------------------------------------------------------------------------------------------------------------------------------------------------------------------------------------------------------------------------------------------|------------------------------------------------------------------------------------------------------------------------|--|
|                                                                                                                                                                                                                                                                                                                                                                                                | VTRACTOR Bucks Signs                                                                                                   |  |
|                                                                                                                                                                                                                                                                                                                                                                                                | ENSE NO. 20 20 7 1                                                                                                     |  |
| STREET ADDRESS 2322 1-70 Frontage Readi                                                                                                                                                                                                                                                                                                                                                        | DRESS 1040 PIFKIN                                                                                                      |  |
| PROPERTY OWNER SAME TEL                                                                                                                                                                                                                                                                                                                                                                        | EPHONE NO. 245-7200                                                                                                    |  |
| OWNER ADDRESS CON                                                                                                                                                                                                                                                                                                                                                                              | NTACT PERSON (ODD                                                                                                      |  |
| 1. FLUSH WALL 2 Square Feet per Linear Foot of Building Façade  Face change only on items 2, 3 & 4  2 Square Feet per Linear Foot of Building Facade  2 Square Feet per Linear Foot of Building Facade  3. PROJECTING 0.5 Square Feet per each Linear Foot of Building Facade  Traffic Lanes - 0.75 Square Feet x Street Frontage  4 or more Traffic Lanes - 1.5 Square Feet x Street Frontage |                                                                                                                        |  |
| [X] Existing Externally or Internally Illuminated – No Change in Electrical Service [ ] Non-Illuminated                                                                                                                                                                                                                                                                                        |                                                                                                                        |  |
| (4) Street Frontage: Do Linear Feet Nam                                                                                                                                                                                                                                                                                                                                                        | ding Facade Direction: North South East West the of Street: 15 Front Light Rel rance to Grade: 15 Feet                 |  |
| EXISTING SIGNAGE/TYPE:                                                                                                                                                                                                                                                                                                                                                                         | FOR OFFICE USE ONLY                                                                                                    |  |
| Sq. Ft.                                                                                                                                                                                                                                                                                                                                                                                        | Signage Allowed on Parcel:                                                                                             |  |
| Sq. Ft.                                                                                                                                                                                                                                                                                                                                                                                        | Building OOO Sq. Ft.                                                                                                   |  |
| Sq. Ft.                                                                                                                                                                                                                                                                                                                                                                                        | Free-Standing 200 Sq. Ft.                                                                                              |  |
| Total Existing: Sq. Ft.                                                                                                                                                                                                                                                                                                                                                                        | Total Allowed: 900 Sq. Ft.                                                                                             |  |
| COMMENTS:                                                                                                                                                                                                                                                                                                                                                                                      |                                                                                                                        |  |
| COMMENTS:                                                                                                                                                                                                                                                                                                                                                                                      |                                                                                                                        |  |
| NOTE: No sign may exceed 300 square feet. A separate sign permit is require existing signage including types, dimensions and lettering. Attach a plot p driveways, encroachments, property lines, distances from existing buildings to manufactured such that no guy wires, braces or supports shall be visible.                                                                               | lan, to scale, showing: abutting streets, alleys, easements,                                                           |  |
| NOTE: No sign may exceed 300 square feet. A separate sign permit is require existing signage including types, dimensions and lettering. Attach a plot p driveways, encroachments, property lines, distances from existing buildings to                                                                                                                                                         | lan, to scale, showing: abutting streets, alleys, easements, proposed signs and required setbacks. Roof signs shall be |  |