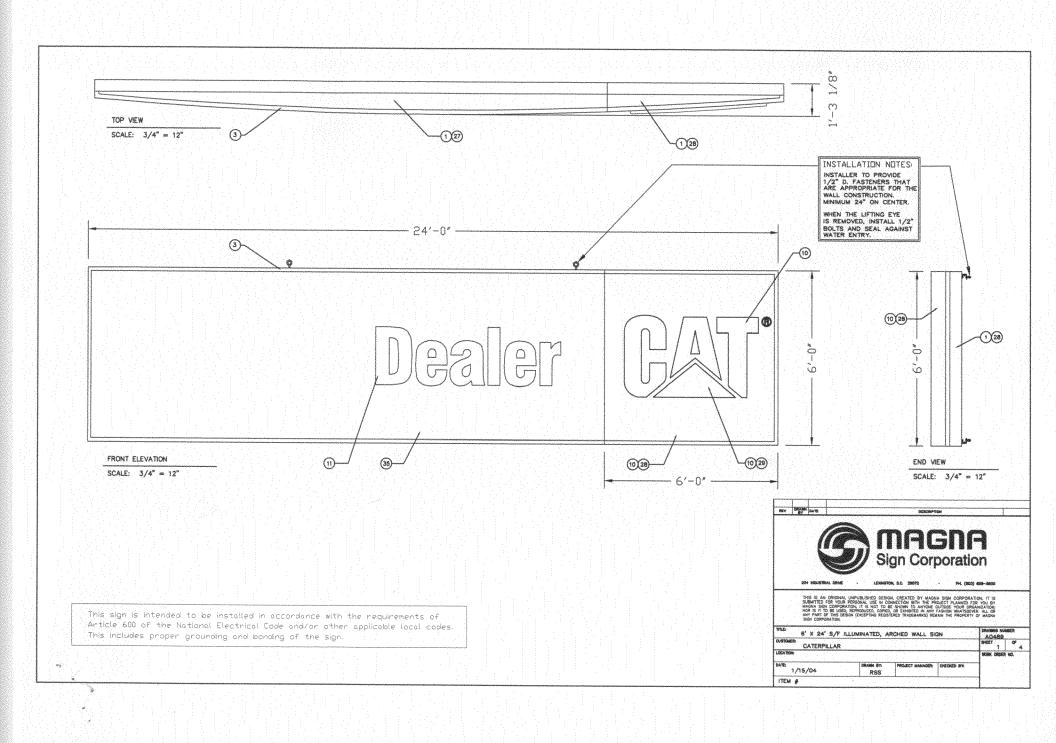

(Pink: Code Enforcement)

|                                                                                                                                                                                                                                                                                                                                                                                                | D 11 C.                                                                                                                |  |
|------------------------------------------------------------------------------------------------------------------------------------------------------------------------------------------------------------------------------------------------------------------------------------------------------------------------------------------------------------------------------------------------|------------------------------------------------------------------------------------------------------------------------|--|
|                                                                                                                                                                                                                                                                                                                                                                                                | VTRACTOR Bucks Signs                                                                                                   |  |
|                                                                                                                                                                                                                                                                                                                                                                                                | ENSE NO. 20 20 7 1                                                                                                     |  |
| STREET ADDRESS 2322 1-70 Frontage Readi                                                                                                                                                                                                                                                                                                                                                        | DRESS 1040 PIFKIN                                                                                                      |  |
| PROPERTY OWNER SAME TEL                                                                                                                                                                                                                                                                                                                                                                        | EPHONE NO. 245-7200                                                                                                    |  |
| OWNER ADDRESS CON                                                                                                                                                                                                                                                                                                                                                                              | NTACT PERSON (ODD                                                                                                      |  |
| 1. FLUSH WALL 2 Square Feet per Linear Foot of Building Façade  Face change only on items 2, 3 & 4  2 Square Feet per Linear Foot of Building Facade  2 Square Feet per Linear Foot of Building Facade  3. PROJECTING 0.5 Square Feet per each Linear Foot of Building Facade  Traffic Lanes - 0.75 Square Feet x Street Frontage  4 or more Traffic Lanes - 1.5 Square Feet x Street Frontage |                                                                                                                        |  |
| [X] Existing Externally or Internally Illuminated – No Change in Electrical Service [ ] Non-Illuminated                                                                                                                                                                                                                                                                                        |                                                                                                                        |  |
| (4) Street Frontage: Do Linear Feet Nam                                                                                                                                                                                                                                                                                                                                                        | ding Facade Direction: North South East West the of Street: 15 Front Light Rel rance to Grade: 15 Feet                 |  |
| EXISTING SIGNAGE/TYPE:                                                                                                                                                                                                                                                                                                                                                                         | FOR OFFICE USE ONLY                                                                                                    |  |
| Sq. Ft.                                                                                                                                                                                                                                                                                                                                                                                        | Signage Allowed on Parcel:                                                                                             |  |
| Sq. Ft.                                                                                                                                                                                                                                                                                                                                                                                        | Building OOO Sq. Ft.                                                                                                   |  |
| Sq. Ft.                                                                                                                                                                                                                                                                                                                                                                                        | Free-Standing 200 Sq. Ft.                                                                                              |  |
| Total Existing: Sq. Ft.                                                                                                                                                                                                                                                                                                                                                                        | Total Allowed: 900 Sq. Ft.                                                                                             |  |
| COMMENTS:                                                                                                                                                                                                                                                                                                                                                                                      |                                                                                                                        |  |
| COMMENTS:                                                                                                                                                                                                                                                                                                                                                                                      |                                                                                                                        |  |
| NOTE: No sign may exceed 300 square feet. A separate sign permit is require existing signage including types, dimensions and lettering. Attach a plot p driveways, encroachments, property lines, distances from existing buildings to manufactured such that no guy wires, braces or supports shall be visible.                                                                               | lan, to scale, showing: abutting streets, alleys, easements,                                                           |  |
| NOTE: No sign may exceed 300 square feet. A separate sign permit is require existing signage including types, dimensions and lettering. Attach a plot p driveways, encroachments, property lines, distances from existing buildings to                                                                                                                                                         | lan, to scale, showing: abutting streets, alleys, easements, proposed signs and required setbacks. Roof signs shall be |  |