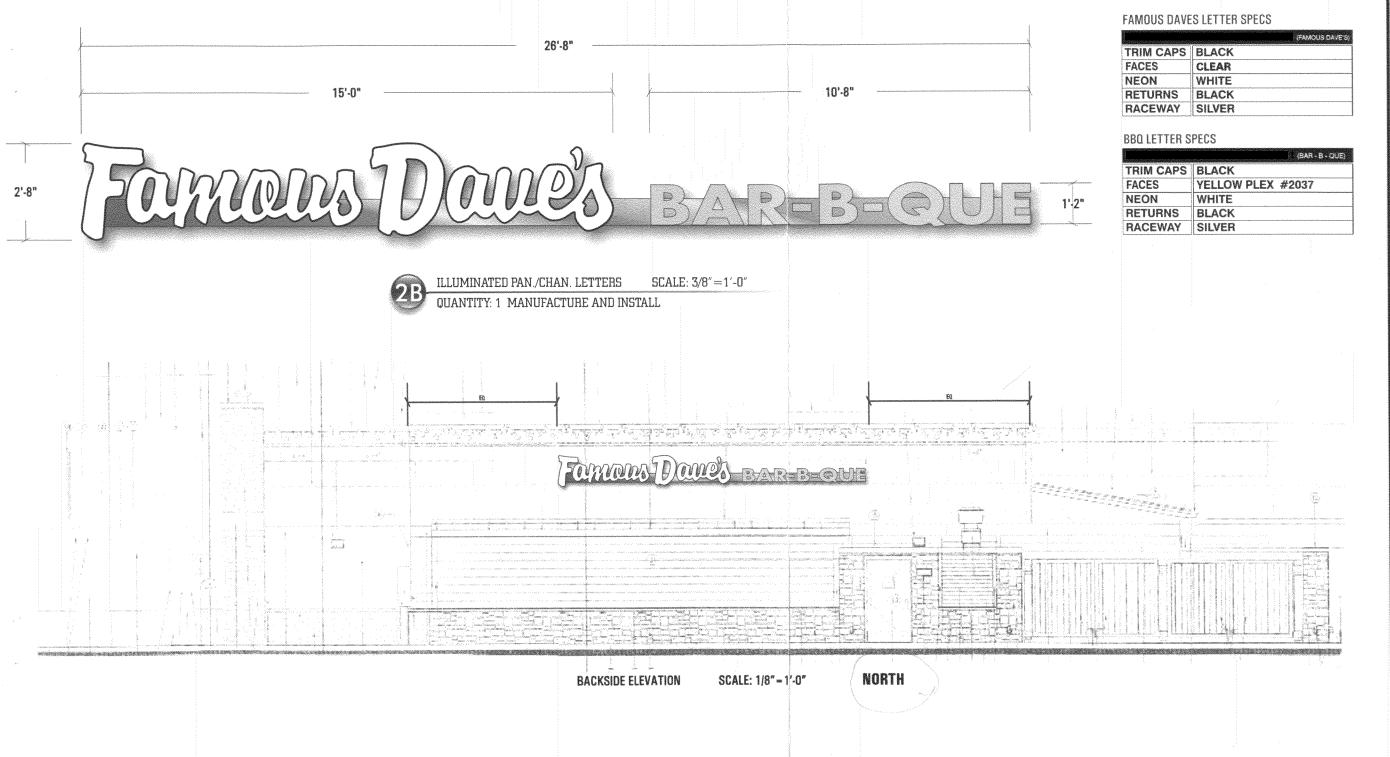

## Sign Permit

Community Development Department 250 North 5th Strees Grand Junction CO 81501 Phone: (970) 244-1430 FAX (970) 256-4031

| 28 | 1 |
|----|---|
|    |   |
|    |   |

Fee \$ \_ 5,00

| Applicant's Sign                                                      | ature I                                                                                     | Date C                                   | ommunii                                                                                                                                  | y Development Approval                                               | Date                                         |
|-----------------------------------------------------------------------|---------------------------------------------------------------------------------------------|------------------------------------------|------------------------------------------------------------------------------------------------------------------------------------------|----------------------------------------------------------------------|----------------------------------------------|
| Larry C                                                               |                                                                                             | -3-67                                    | Tudo                                                                                                                                     | un Vini                                                              | 10/12/07                                     |
| I hereby attest that the inf                                          | formation on this form and th                                                               | he attached sketch                       | es are true                                                                                                                              | and accurate.                                                        |                                              |
| driveways, encroachment                                               | ng types, dimensions and letters, property lines, distances from guy wires, braces or suppo | rom existing buildi                      | ings to pro                                                                                                                              | o scale, showing: abutting streets posed signs and required setbacks | s, alleys, easements,<br>Roof signs shall be |
| NOTE: No sign may exc                                                 | ceed 300 square feet. A separ                                                               | ratë sign permit is:                     | required for                                                                                                                             | or each sign. Attach a sketch, to so                                 | allers accounts                              |
| YOTAL NO                                                              | eth Flush Sig                                                                               | Ns = 52                                  | 4                                                                                                                                        |                                                                      |                                              |
| COMMENTS: ELECTI                                                      | RICAL TO ALL ILLUM. WALL SIGI                                                               | NAGE IS NEW CONT                         | RUCTION.                                                                                                                                 |                                                                      |                                              |
|                                                                       | Total Existing:                                                                             | 165,3 s                                  | 1. Ft.                                                                                                                                   | Total Allowed:                                                       | 375 Sq. Ft.                                  |
| #3 ▼                                                                  | FLushwale                                                                                   |                                          | - 1                                                                                                                                      | _                                                                    | 275 Sq. Ft.                                  |
| * 2A                                                                  | Fluch wheel                                                                                 |                                          | _                                                                                                                                        | 96 y Z Building                                                      | 190 Sq. Ft.                                  |
|                                                                       | CTION Fluction 12                                                                           |                                          |                                                                                                                                          | Signage Allowed on Parcel:                                           |                                              |
| EXISTING SIGNAGE                                                      | · · · · · · · ·                                                                             |                                          |                                                                                                                                          | FOR OFFICE US                                                        | E ONLY                                       |
|                                                                       |                                                                                             |                                          |                                                                                                                                          |                                                                      |                                              |
| <ul><li>(4) Street Frontage:</li><li>(2-4) Height to Top of</li></ul> |                                                                                             | Feet                                     |                                                                                                                                          | Street: UNKNOWN HWV<br>e to Grade: 13.5ft                            | 63.50<br>Feet                                |
| (1-4) Area of Propose<br>(1-3) Building Façade                        | : 95 104 Linear 1                                                                           | Feet                                     |                                                                                                                                          | Facade Direction: North South                                        |                                              |
|                                                                       |                                                                                             | <del></del>                              |                                                                                                                                          |                                                                      |                                              |
| IXI Existing Externally                                               | A. 4. 4. 1/1/                                                                               | ref                                      |                                                                                                                                          | · · · · · · · · · · · · · · · · · · ·                                | inated                                       |
| [] 4. FREE-STAN                                                       |                                                                                             | s - 0.75 Square Fe<br>fic Lanes - 1.5 Sq |                                                                                                                                          |                                                                      |                                              |
| [ ] 2. ROOF<br>[ ] 3. PROJECTIN                                       | G 0.5 Square Fee                                                                            | per Linear Foot of<br>at per each Linear | Foot of Bu                                                                                                                               | ilding Facade                                                        |                                              |
| [X] 1. FLUSH WA!<br>Face change only on it                            | ems 2, 3 & 4                                                                                | per Linear Foot of                       | -                                                                                                                                        | -                                                                    | •                                            |
|                                                                       |                                                                                             |                                          |                                                                                                                                          |                                                                      | TT SUMMITT                                   |
| PROPERTY OWNER_ OWNER ADDRESS_                                        | S 2440 HWY 6 & HWY 50<br>CR SM MESA MALL, LLC                                               |                                          | ADDRESS 2244 COLEX DR. SUITE D GRAND JUNCTION 81505 TELEPHONE NO. 970-242-7880 / 719-964-2471 CONTACT PERSON LARRY CALTON / KURT SCHMITT |                                                                      |                                              |
| STREET ADDRESS                                                        |                                                                                             |                                          |                                                                                                                                          |                                                                      |                                              |
| BUSINESS NAME                                                         | 2945-092-10-016 CONTRACTOR YOUNG ELECTOR FAMOUS DAVES RESTURANT LICENSE NO. 2041176         |                                          | ENO. 2041176                                                                                                                             |                                                                      |                                              |