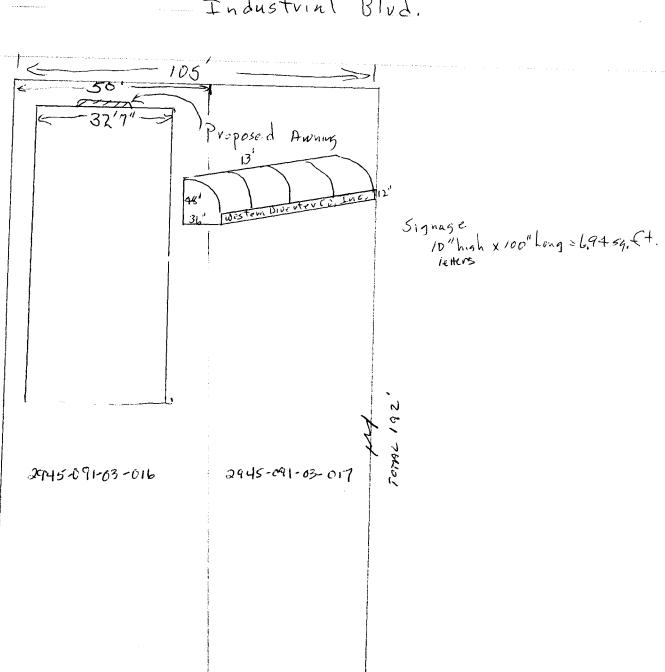

| TAX SCHEDULE 2945-091-03  BUSINESS NAME WESTEYN DIVE  STREET ADDRESS LAS I INC.  PROPERTY OWNER Western Div  OWNER ADDRESS 1453 I Ind.  1. FLUSH WALL  [] 2. ROOF  [] 3. FREE-STANDING  A. PROJECTING  [] 5. OFF-PREMISE                                                                                                                                                                                                                                                                                                                                                    | 2 Square Feet per Linea<br>2 Square Feet per Linea<br>2 Traffic Lanes - 0.75 S<br>4 or more Traffic Lanes<br>0.5 Square Feet per eac | ADDRESS TELEPHONE I CONTACT PE  ar Foot of Buil ar Foot of Buil Square Feet x S s - 1.5 Square ch Linear Foot | S80 25 Rd  NO. 242-1453  RSON Town Dykstw  ding Facade ding Facade Street Frontage  Feet x Street Frontage                  |                            |  |  |
|-----------------------------------------------------------------------------------------------------------------------------------------------------------------------------------------------------------------------------------------------------------------------------------------------------------------------------------------------------------------------------------------------------------------------------------------------------------------------------------------------------------------------------------------------------------------------------|--------------------------------------------------------------------------------------------------------------------------------------|---------------------------------------------------------------------------------------------------------------|-----------------------------------------------------------------------------------------------------------------------------|----------------------------|--|--|
| [ ] Externally Illuminated                                                                                                                                                                                                                                                                                                                                                                                                                                                                                                                                                  | [ ] Internally Illumin                                                                                                               |                                                                                                               | [X] Non-Illuminated                                                                                                         |                            |  |  |
| (1-5) Area of Proposed Sign: Square Feet (1,2,4) Building Façade: Linear Feet Building Façade Direction: North South East West (1-4) Street Frontage: Feet                                                                                                                                                                                                                                                                                                                                                                                                                  |                                                                                                                                      |                                                                                                               |                                                                                                                             |                            |  |  |
| EXISTING SIGNAGE/TYPE & SQUARE                                                                                                                                                                                                                                                                                                                                                                                                                                                                                                                                              | E FOOTAGE:                                                                                                                           |                                                                                                               | FOR OFFICE USE                                                                                                              | ONLY                       |  |  |
| Total Ex                                                                                                                                                                                                                                                                                                                                                                                                                                                                                                                                                                    |                                                                                                                                      | Sq. Ft. Sq. Ft. Sq. Ft. Sq. Ft.                                                                               | Signage Allowed on Parcel for R  PROJECTING  5 X 3 2 Building  2 X 3 2 FLUSH WHLL  75 X 50 Free-Standing  Total Allowed: 64 | Sq. Ft. 24 Sq. Ft. Sq. Ft. |  |  |
| COMMENTS: AWNING PROJECTS > 1211 = PROJECTING SIGN CODE                                                                                                                                                                                                                                                                                                                                                                                                                                                                                                                     |                                                                                                                                      |                                                                                                               |                                                                                                                             |                            |  |  |
| NOTE: No sign may exceed 300 square feet. A separate sign clearance is required for each sign. Attach a sketch, to scale, of proposed and existing signage including types, dimensions and lettering. Attach a plot plan, to scale, showing: abutting streets, alleys, easements, driveways, encroachments, property lines, distances from existing buildings to proposed signs and required setbacks. A SEPARATE PERMIT FROM THE BUILDING DEPARTMENT IS ALSO REQUIRED.  I hereby attest that the information on this form and the attached sketches are true and accurate. |                                                                                                                                      |                                                                                                               |                                                                                                                             |                            |  |  |
| Applicant's Signature                                                                                                                                                                                                                                                                                                                                                                                                                                                                                                                                                       |                                                                                                                                      |                                                                                                               |                                                                                                                             | Date /                     |  |  |
| (White: Community Development) (C                                                                                                                                                                                                                                                                                                                                                                                                                                                                                                                                           | Canary: Applicant)                                                                                                                   | (Pink: Buildi                                                                                                 | ng Dept) (Goldenrod: Code l                                                                                                 | Enforcement)               |  |  |

CAMUAS Products Co 580 25 Rd Grand Jet, Co 81305 242-1453 Tom DyKstua

5te Plan

Western Diverter Co, Inc. 2453 Industrial Blud Grand Tet, Co 81505 245-1089 Mike Sanchez

Industrial Blud.

2453 INDUSTRIAL BUD