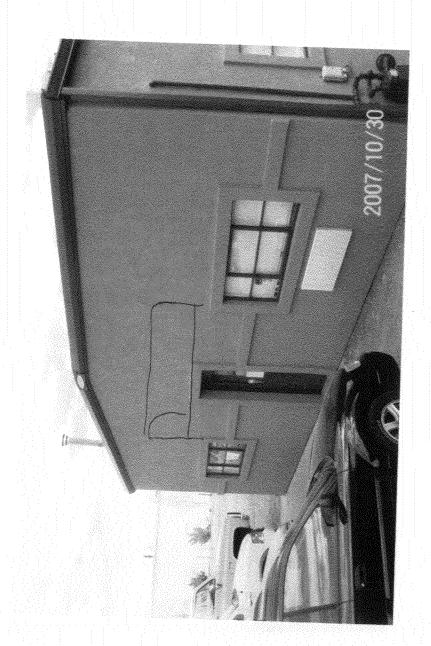

| TAX SCHEDULE 2945-091-03  BUSINESS NAME WESTEYN DIVE  STREET ADDRESS LAS I INC.  PROPERTY OWNER Western Div  OWNER ADDRESS 1453 I Ind.  1. FLUSH WALL  [] 2. ROOF  [] 3. FREE-STANDING  A. PROJECTING  [] 5. OFF-PREMISE                                                                                                                                                                                                                                                                                                                                                    | 2 Square Feet per Linea<br>2 Square Feet per Linea<br>2 Traffic Lanes - 0.75 S<br>4 or more Traffic Lanes<br>0.5 Square Feet per eac | ADDRESS TELEPHONE I CONTACT PE  ar Foot of Buil ar Foot of Buil Square Feet x S s - 1.5 Square ch Linear Foot | S80 25 Rd  NO. 242-1453  RSON Town Dykstw  ding Facade ding Facade Street Frontage  Feet x Street Frontage                  |                            |  |  |
|-----------------------------------------------------------------------------------------------------------------------------------------------------------------------------------------------------------------------------------------------------------------------------------------------------------------------------------------------------------------------------------------------------------------------------------------------------------------------------------------------------------------------------------------------------------------------------|--------------------------------------------------------------------------------------------------------------------------------------|---------------------------------------------------------------------------------------------------------------|-----------------------------------------------------------------------------------------------------------------------------|----------------------------|--|--|
| [ ] Externally Illuminated                                                                                                                                                                                                                                                                                                                                                                                                                                                                                                                                                  | [ ] Internally Illumin                                                                                                               |                                                                                                               | [X] Non-Illuminated                                                                                                         |                            |  |  |
| (1-5) Area of Proposed Sign: Square Feet (1,2,4) Building Façade: Linear Feet Building Façade Direction: North South East West (1-4) Street Frontage: Feet                                                                                                                                                                                                                                                                                                                                                                                                                  |                                                                                                                                      |                                                                                                               |                                                                                                                             |                            |  |  |
| EXISTING SIGNAGE/TYPE & SQUARE                                                                                                                                                                                                                                                                                                                                                                                                                                                                                                                                              | E FOOTAGE:                                                                                                                           |                                                                                                               | FOR OFFICE USE                                                                                                              | ONLY                       |  |  |
| Total Ex                                                                                                                                                                                                                                                                                                                                                                                                                                                                                                                                                                    |                                                                                                                                      | Sq. Ft. Sq. Ft. Sq. Ft. Sq. Ft.                                                                               | Signage Allowed on Parcel for R  PROJECTING  5 X 3 2 Building  2 X 3 2 FLUSH WHLL  75 X 50 Free-Standing  Total Allowed: 64 | Sq. Ft. 24 Sq. Ft. Sq. Ft. |  |  |
| COMMENTS: AWNING PROJECTS > 1211 = PROJECTING SIGN CODE                                                                                                                                                                                                                                                                                                                                                                                                                                                                                                                     |                                                                                                                                      |                                                                                                               |                                                                                                                             |                            |  |  |
| NOTE: No sign may exceed 300 square feet. A separate sign clearance is required for each sign. Attach a sketch, to scale, of proposed and existing signage including types, dimensions and lettering. Attach a plot plan, to scale, showing: abutting streets, alleys, easements, driveways, encroachments, property lines, distances from existing buildings to proposed signs and required setbacks. A SEPARATE PERMIT FROM THE BUILDING DEPARTMENT IS ALSO REQUIRED.  I hereby attest that the information on this form and the attached sketches are true and accurate. |                                                                                                                                      |                                                                                                               |                                                                                                                             |                            |  |  |
| Applicant's Signature                                                                                                                                                                                                                                                                                                                                                                                                                                                                                                                                                       |                                                                                                                                      |                                                                                                               |                                                                                                                             | Date /                     |  |  |
| (White: Community Development) (C                                                                                                                                                                                                                                                                                                                                                                                                                                                                                                                                           | Canary: Applicant)                                                                                                                   | (Pink: Buildi                                                                                                 | ng Dept) (Goldenrod: Code l                                                                                                 | Enforcement)               |  |  |

CAMUAS Products Co 580 25 Rd Grand Jet, Co 81305 242-1453 Tom DyKstua

5te Plan

Western Diverter Co, Inc. 2453 Industrial Blud Grand Tet, Co 81505 245-1089 Mike Sanchez

Industrial Blud.

2453 INDUSTRIAL BUD