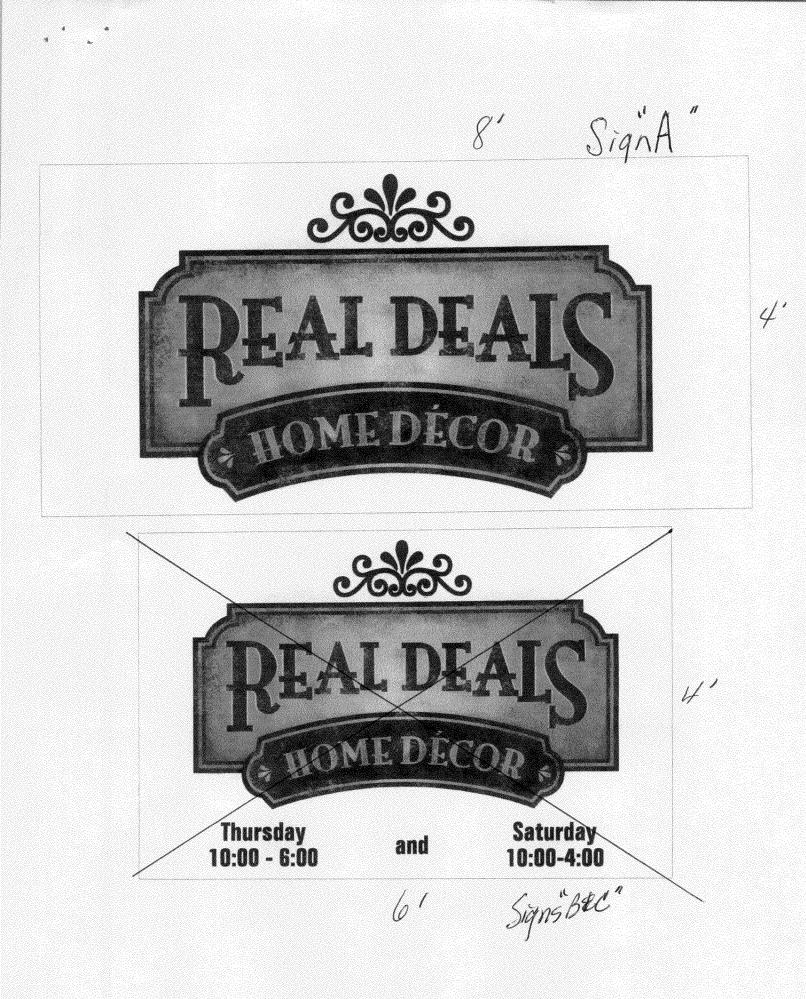

|                                                                                                                                                                                                                                                                                                                                                                                                                                           |                                                                                                                                                            | ×                           | Sign A"                                                                                                                                                   |  |  |
|-------------------------------------------------------------------------------------------------------------------------------------------------------------------------------------------------------------------------------------------------------------------------------------------------------------------------------------------------------------------------------------------------------------------------------------------|------------------------------------------------------------------------------------------------------------------------------------------------------------|-----------------------------|-----------------------------------------------------------------------------------------------------------------------------------------------------------|--|--|
| Grand Junction                                                                                                                                                                                                                                                                                                                                                                                                                            | Sign Permit<br>Community Development Department<br>250 North 5 <sup>th</sup> Street<br>Grand Junction CO 81501<br>Phone: (970) 244-1430 FAX (970) 256-4031 |                             | Permit No<br>Date Submitted<br>Fee $$ _2 \le \sigma D$<br>ZoneC - 2                                                                                       |  |  |
| BUSINESS NAME <u>Re</u><br>STREET ADDRESS <u>2</u>                                                                                                                                                                                                                                                                                                                                                                                        | al Deals Home Decor<br>H63 Hury 62 50<br>BBBBE Torprises                                                                                                   | LICENSI<br>ADDRES<br>TELEPH | ACTOR YOUN Sign Co<br>ENO. 2071224<br>SS 2478 Indus Tria (Blud<br>IONE NO. 920-242-3924<br>CTPERSON <u>Gladys</u>                                         |  |  |
| [] 1. FLUSH WALL 2 Square Feet per Linear Foot of Building Façade   Face change only on items 2, 3 & 4 2 Square Feet per Linear Foot of Building Façade   [] 2. ROOF 2 Square Feet per Linear Foot of Building Facade   [] 3. PROJECTING 0.5 Square Feet per each Linear Foot of Building Facade   [] 4. FREE-STANDING 2 Traffic Lanes - 0.75 Square Feet x Street Frontage   4 or more Traffic Lanes - 1.5 Square Feet x Street Frontage |                                                                                                                                                            |                             |                                                                                                                                                           |  |  |
| [ ] Existing Externally                                                                                                                                                                                                                                                                                                                                                                                                                   | or Internally Illuminated – No Change in El                                                                                                                | ectrical                    | Service VI Non-Illuminated                                                                                                                                |  |  |
| (1-4) Area of Proposed Sign:                                                                                                                                                                                                                                                                                                                                                                                                              |                                                                                                                                                            |                             |                                                                                                                                                           |  |  |
| EXISTING SIGNAGE<br>Sign A<br>Sign Bf<br>Sign C FA                                                                                                                                                                                                                                                                                                                                                                                        | Freestanding 32 sq.<br>Jushmount 24 sq.<br>ushmount 24 sq.                                                                                                 | Ft.                         | FOR OFFICE USE ONLY<br>Signage Allowed on Parcel:<br>Building <u>170</u> Sq. Ft.<br>Free-Standing <u>145</u> Sq. Ft.<br>Total Allowed: <u>170</u> Sq. Ft. |  |  |
| COMMENTS.                                                                                                                                                                                                                                                                                                                                                                                                                                 |                                                                                                                                                            |                             |                                                                                                                                                           |  |  |