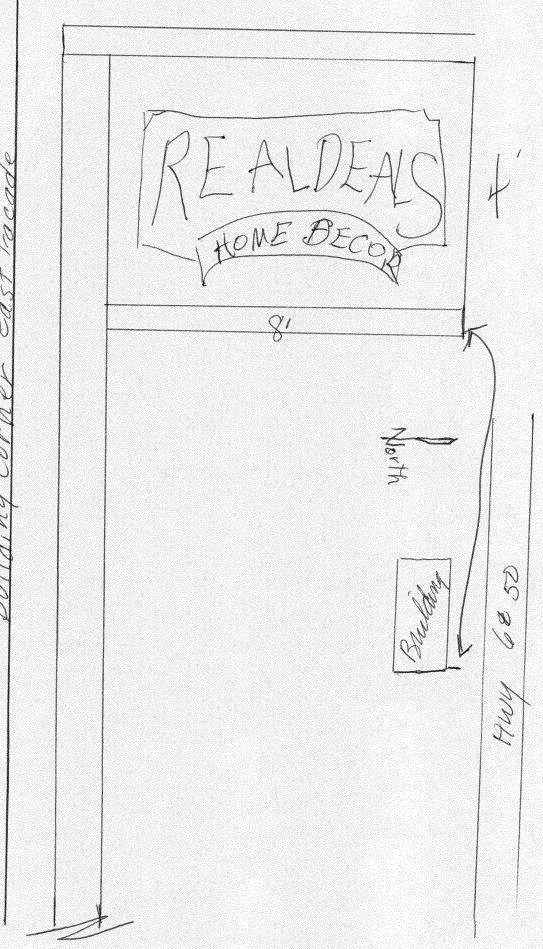

|                                                                                                                                                                                                                                                                                                                                                                                                                                           |                                                                                                                                                            | ×                           | Sign A"                                                                                                                                                   |  |  |
|-------------------------------------------------------------------------------------------------------------------------------------------------------------------------------------------------------------------------------------------------------------------------------------------------------------------------------------------------------------------------------------------------------------------------------------------|------------------------------------------------------------------------------------------------------------------------------------------------------------|-----------------------------|-----------------------------------------------------------------------------------------------------------------------------------------------------------|--|--|
| Grand Junction                                                                                                                                                                                                                                                                                                                                                                                                                            | Sign Permit<br>Community Development Department<br>250 North 5 <sup>th</sup> Street<br>Grand Junction CO 81501<br>Phone: (970) 244-1430 FAX (970) 256-4031 |                             | Permit No<br>Date Submitted<br>Fee $$ _2 \le \sigma D$<br>ZoneC - 2                                                                                       |  |  |
| BUSINESS NAME <u>Re</u><br>STREET ADDRESS <u>2</u>                                                                                                                                                                                                                                                                                                                                                                                        | al Deals Home Decor<br>H63 Hury 62 50<br>BBBBE Torprises                                                                                                   | LICENSI<br>ADDRES<br>TELEPH | ACTOR YOUN Sign Co<br>ENO. 2071224<br>SS 2478 Indus Tria (Blud<br>IONE NO. 920-242-3924<br>CTPERSON <u>Gladys</u>                                         |  |  |
| [] 1. FLUSH WALL 2 Square Feet per Linear Foot of Building Façade   Face change only on items 2, 3 & 4 2 Square Feet per Linear Foot of Building Façade   [] 2. ROOF 2 Square Feet per Linear Foot of Building Facade   [] 3. PROJECTING 0.5 Square Feet per each Linear Foot of Building Facade   [] 4. FREE-STANDING 2 Traffic Lanes - 0.75 Square Feet x Street Frontage   4 or more Traffic Lanes - 1.5 Square Feet x Street Frontage |                                                                                                                                                            |                             |                                                                                                                                                           |  |  |
| [ ] Existing Externally                                                                                                                                                                                                                                                                                                                                                                                                                   | or Internally Illuminated – No Change in El                                                                                                                | ectrical                    | Service VI Non-Illuminated                                                                                                                                |  |  |
| (1-4) Area of Proposed Sign:                                                                                                                                                                                                                                                                                                                                                                                                              |                                                                                                                                                            |                             |                                                                                                                                                           |  |  |
| EXISTING SIGNAGE<br>Sign A<br>Sign Bf<br>Sign C FA                                                                                                                                                                                                                                                                                                                                                                                        | Freestanding 32 sq.<br>Jushmount 24 sq.<br>ushmount 24 sq.                                                                                                 | Ft.                         | FOR OFFICE USE ONLY<br>Signage Allowed on Parcel:<br>Building <u>170</u> Sq. Ft.<br>Free-Standing <u>145</u> Sq. Ft.<br>Total Allowed: <u>170</u> Sq. Ft. |  |  |
| COMMENTS.                                                                                                                                                                                                                                                                                                                                                                                                                                 |                                                                                                                                                            |                             |                                                                                                                                                           |  |  |

(White: Community Development)

(Yellow: Applicant)

(Pink: Code Enforcement)

Building Corner East Tacade