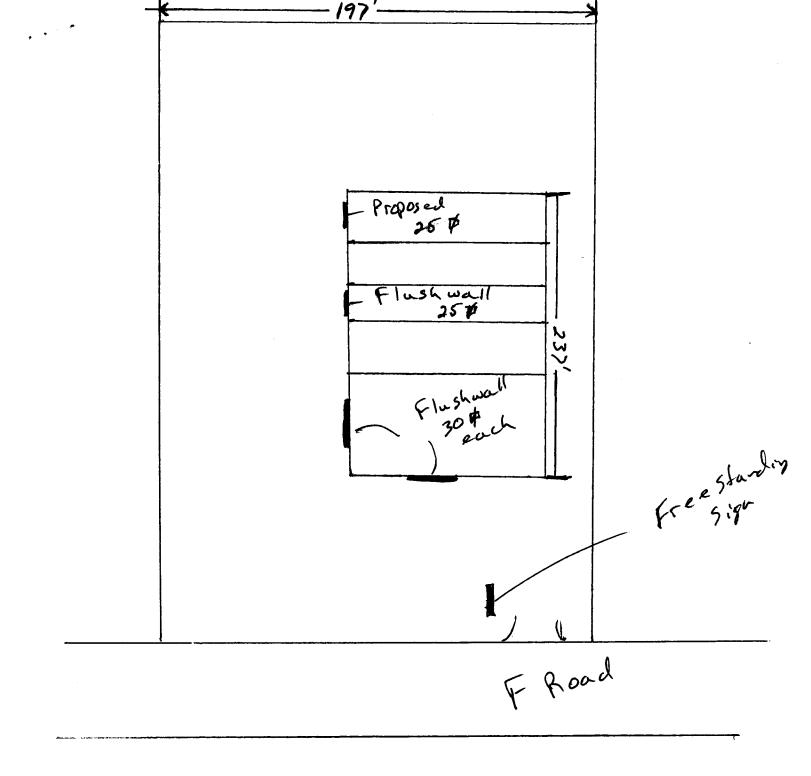

| Grand Junction                                                                                                                                                                                                                                                                                                                                                                                                                             | Sign Permit<br>Community Development Department<br>250 North 5 <sup>th</sup> Street<br>Grand Junction CO 81501<br>Phone: (970) 244-1430 FAX (970) 256-4031                                                                                                                                                                                                                                                                                                                                                                                                                                                                                                                                                                                                                                                                                                                                                                                                                                                                                                                                                                                                                                                                                                                                                                                                                                                                                                                                                                                                                                                                                                                                                                                                                                                                                                                                                                                                                                                                                                                                                                                                                                                                                                                                                                                                                                                                                                                                                                                                                                                                                                                                                                                                                                                                                                                                                                                                                                                                                                                                                                                                                                                                                                                                                                                                                                   |                                                                                                                         | Permit No<br>Date Submitted $\underline{4.17.07}$<br>Fee \$25.00<br>Zone $\underline{C.1}$                                |
|--------------------------------------------------------------------------------------------------------------------------------------------------------------------------------------------------------------------------------------------------------------------------------------------------------------------------------------------------------------------------------------------------------------------------------------------|----------------------------------------------------------------------------------------------------------------------------------------------------------------------------------------------------------------------------------------------------------------------------------------------------------------------------------------------------------------------------------------------------------------------------------------------------------------------------------------------------------------------------------------------------------------------------------------------------------------------------------------------------------------------------------------------------------------------------------------------------------------------------------------------------------------------------------------------------------------------------------------------------------------------------------------------------------------------------------------------------------------------------------------------------------------------------------------------------------------------------------------------------------------------------------------------------------------------------------------------------------------------------------------------------------------------------------------------------------------------------------------------------------------------------------------------------------------------------------------------------------------------------------------------------------------------------------------------------------------------------------------------------------------------------------------------------------------------------------------------------------------------------------------------------------------------------------------------------------------------------------------------------------------------------------------------------------------------------------------------------------------------------------------------------------------------------------------------------------------------------------------------------------------------------------------------------------------------------------------------------------------------------------------------------------------------------------------------------------------------------------------------------------------------------------------------------------------------------------------------------------------------------------------------------------------------------------------------------------------------------------------------------------------------------------------------------------------------------------------------------------------------------------------------------------------------------------------------------------------------------------------------------------------------------------------------------------------------------------------------------------------------------------------------------------------------------------------------------------------------------------------------------------------------------------------------------------------------------------------------------------------------------------------------------------------------------------------------------------------------------------------------|-------------------------------------------------------------------------------------------------------------------------|---------------------------------------------------------------------------------------------------------------------------|
| TAX SCHEDULE <u>2945 - 744 - 00 064</u><br>BUSINESS NAME <u>Cannon Chiropract</u><br>STREET ADDRESS <u>2472 F R.J. #6</u><br>PROPERTY OWNER <u>Pert e Miller</u><br>OWNER ADDRESS                                                                                                                                                                                                                                                          |                                                                                                                                                                                                                                                                                                                                                                                                                                                                                                                                                                                                                                                                                                                                                                                                                                                                                                                                                                                                                                                                                                                                                                                                                                                                                                                                                                                                                                                                                                                                                                                                                                                                                                                                                                                                                                                                                                                                                                                                                                                                                                                                                                                                                                                                                                                                                                                                                                                                                                                                                                                                                                                                                                                                                                                                                                                                                                                                                                                                                                                                                                                                                                                                                                                                                                                                                                                              | CONTRACTOR Bud's Signs<br>LICENSE NO. 2070/7/<br>ADDRESS 1055 Ude Aue.<br>TELEPHONE NO. 245-7700<br>CONTACT PERSON TODO |                                                                                                                           |
| [X] 1. FLUSH WALL 2 Square Feet per Linear Foot of Building Façade   Face change only on items 2, 3 & 4 2 Square Feet per Linear Foot of Building Façade   [] 2. ROOF 2 Square Feet per Linear Foot of Building Facade   [] 3. PROJECTING 0.5 Square Feet per each Linear Foot of Building Facade   [] 4. FREE-STANDING 2 Traffic Lanes - 0.75 Square Feet x Street Frontage   4 or more Traffic Lanes - 1.5 Square Feet x Street Frontage |                                                                                                                                                                                                                                                                                                                                                                                                                                                                                                                                                                                                                                                                                                                                                                                                                                                                                                                                                                                                                                                                                                                                                                                                                                                                                                                                                                                                                                                                                                                                                                                                                                                                                                                                                                                                                                                                                                                                                                                                                                                                                                                                                                                                                                                                                                                                                                                                                                                                                                                                                                                                                                                                                                                                                                                                                                                                                                                                                                                                                                                                                                                                                                                                                                                                                                                                                                                              |                                                                                                                         |                                                                                                                           |
| [X] Existing Externally or Internally Illuminated - No Change in Electrical Service [] Non-Illuminated   (1-4) Area of Proposed Sign: 25 Square Feet Square Feet   (1-3) Building Façade: 23 Linear Feet Building Facade Direction: North South East West   (4) Street Frontage: 19 Linear Feet Name of Street: 100 C   (2-4) Height to Top of Sign: 11 Feet Feet                                                                          |                                                                                                                                                                                                                                                                                                                                                                                                                                                                                                                                                                                                                                                                                                                                                                                                                                                                                                                                                                                                                                                                                                                                                                                                                                                                                                                                                                                                                                                                                                                                                                                                                                                                                                                                                                                                                                                                                                                                                                                                                                                                                                                                                                                                                                                                                                                                                                                                                                                                                                                                                                                                                                                                                                                                                                                                                                                                                                                                                                                                                                                                                                                                                                                                                                                                                                                                                                                              |                                                                                                                         |                                                                                                                           |
| EXISTING SIGNAGEN<br>Freesking<br>Flush Wa                                                                                                                                                                                                                                                                                                                                                                                                 | $\begin{array}{c} 1 & 2 & 76 \\ 1 & 2 & 0 \\ 1 & 0 & 25 \\ \hline 1 & 0 & 25 \\ \hline 3 & 5 \\ \hline 3 & $ | j. Ft.<br>g. Ft.<br>g. Ft.<br>g. Ft.                                                                                    | FOR OFFICE USE ONLY   Signage Allowed on Parcel:   Building Sq. Ft.   Free-Standing Sq. Ft.   Total Allowed: 2942 Sq. Ft. |
| comments: per approved plan.                                                                                                                                                                                                                                                                                                                                                                                                               |                                                                                                                                                                                                                                                                                                                                                                                                                                                                                                                                                                                                                                                                                                                                                                                                                                                                                                                                                                                                                                                                                                                                                                                                                                                                                                                                                                                                                                                                                                                                                                                                                                                                                                                                                                                                                                                                                                                                                                                                                                                                                                                                                                                                                                                                                                                                                                                                                                                                                                                                                                                                                                                                                                                                                                                                                                                                                                                                                                                                                                                                                                                                                                                                                                                                                                                                                                                              |                                                                                                                         |                                                                                                                           |

NOTE: No sign may exceed 300 square feet. A separate sign permit is required for each sign. Attach a sketch, to scale, of proposed and existing signage including types, dimensions and lettering. Attach a plot plan, to scale, showing: abutting streets, alleys, easements, driveways, encroachments, property lines, distances from existing buildings to proposed signs and required setbacks. Roof signs shall be manufactured such that no guy wires, braces or supports shall be visible.