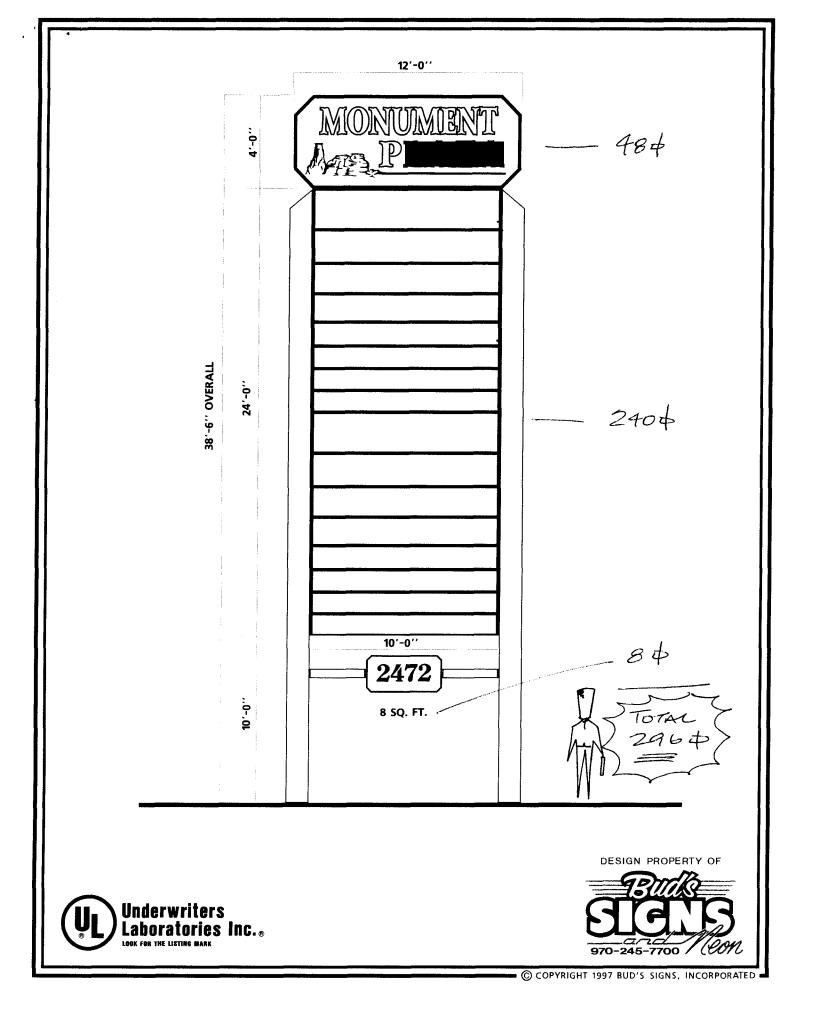

| Grand Junction                                                                                                                                                                                                                                                                                                                                                                                                                                 | SIGN CLEARANCE<br>Community Development Department<br>250 North 5 <sup>th</sup> Street<br>Grand Junction CO 81501<br>(970) 244-1430 | Clearance No<br>Date Submitted<br>Fee $\qquad 25.00$<br>Zone |
|------------------------------------------------------------------------------------------------------------------------------------------------------------------------------------------------------------------------------------------------------------------------------------------------------------------------------------------------------------------------------------------------------------------------------------------------|-------------------------------------------------------------------------------------------------------------------------------------|--------------------------------------------------------------|
| TAX SCHEDULE2945-044.00-0124CONTRACTORBud's SignsBUSINESS NAMEMonument PlazaLICENSE NO.2060/05STREET ADDRESS2472PuttersonADDRESS1055 Ute Aue.PROPERTY OWNERPete MillerTELEPHONE NO.245-7700OWNER ADDRESSCONTACT PERSONTODD                                                                                                                                                                                                                     |                                                                                                                                     |                                                              |
| [] 1. FLUSH WALL 2 Square Feet per Linear Foot of Building Facade   [] 2. ROOF 2 Square Feet per Linear Foot of Building Facade   [] 2. ROOF 2 Square Feet per Linear Foot of Building Facade   [] 3. FREE-STANDING 2 Traffic Lanes - 0.75 Square Feet x Street Frontage   [] 4. PROJECTING 0.5 Square Feet per each Linear Foot of Building Facade   [] 5. OFF-PREMISE See #3 Spacing Requirements; Not > 300 Square Feet or < 15 Square Feet |                                                                                                                                     |                                                              |
| [ ] Externally Illuminated                                                                                                                                                                                                                                                                                                                                                                                                                     | [)>] Internally Illuminated                                                                                                         | [ ] Non-Illuminated                                          |
| (1 - 5) Area of Proposed Sign: <u>296</u> Square Feet   (1,2,4) Building Façade: <u>237</u> Linear Feet Building Façade Direction: North South East West   (1 - 4) Street Frontage: <u>197</u> Linear Feet Name of Street: <u>1974er Son</u> (2 - 5) Height to Top of Sign: <u>38'6''</u> Feet Clearance to Grade: <u>7</u> Feet   (5) Distance from all Existing Off-Premise Signs within 600 Feet: Feet                                      |                                                                                                                                     |                                                              |
| EXISTING SIGNAGE/TYPE & SQUARE FOOTAGE:                                                                                                                                                                                                                                                                                                                                                                                                        |                                                                                                                                     | FOR OFFICE USE ONLY                                          |
|                                                                                                                                                                                                                                                                                                                                                                                                                                                | Sq. Ft.                                                                                                                             | Signage Allowed on Parcel for ROW:                           |
|                                                                                                                                                                                                                                                                                                                                                                                                                                                | Sq. Ft.                                                                                                                             | Building Sq. Ft.                                             |
|                                                                                                                                                                                                                                                                                                                                                                                                                                                | Sq. Ft.                                                                                                                             | Free-Standing <u>294</u> Sq. Ft.                             |
|                                                                                                                                                                                                                                                                                                                                                                                                                                                | Total Existing: Sq. Ft.                                                                                                             | Total Allowed: Sq. Ft.                                       |
| comments: Per approved plan                                                                                                                                                                                                                                                                                                                                                                                                                    |                                                                                                                                     |                                                              |