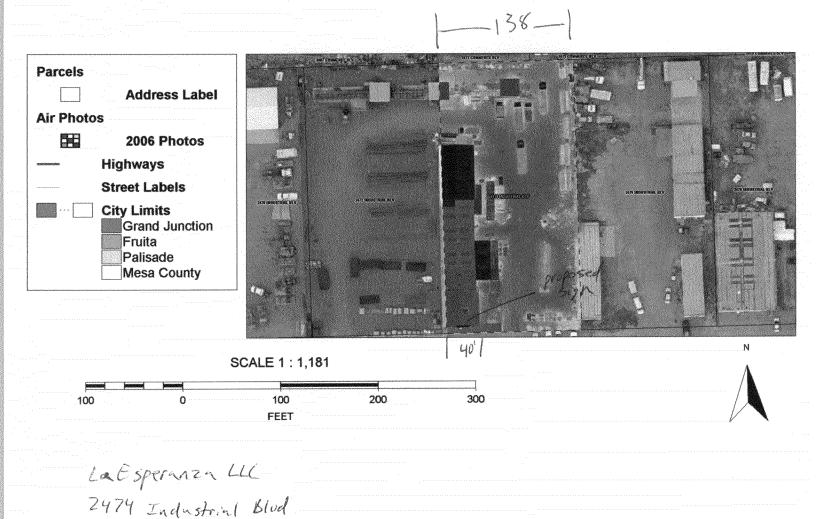

| TAX SCHEDULE 2945- 09/-0/-004                                                                                                                                                                                                                                                                                                                                                                                                                                                                                                                                                                                                                                                                                                                                                                                                                                                                                                                                                                                                                                                                                                                                                                                                                                                                                                                                                                                                                                                                                                                                                                                                                                                                                                                                                                                                                                                                                                                                                                                                                                                                                                 | CONTRACTOR Platinum 5.70             |  |
|-------------------------------------------------------------------------------------------------------------------------------------------------------------------------------------------------------------------------------------------------------------------------------------------------------------------------------------------------------------------------------------------------------------------------------------------------------------------------------------------------------------------------------------------------------------------------------------------------------------------------------------------------------------------------------------------------------------------------------------------------------------------------------------------------------------------------------------------------------------------------------------------------------------------------------------------------------------------------------------------------------------------------------------------------------------------------------------------------------------------------------------------------------------------------------------------------------------------------------------------------------------------------------------------------------------------------------------------------------------------------------------------------------------------------------------------------------------------------------------------------------------------------------------------------------------------------------------------------------------------------------------------------------------------------------------------------------------------------------------------------------------------------------------------------------------------------------------------------------------------------------------------------------------------------------------------------------------------------------------------------------------------------------------------------------------------------------------------------------------------------------|--------------------------------------|--|
| BUSINESS NAME Colorado Concrete Accessories                                                                                                                                                                                                                                                                                                                                                                                                                                                                                                                                                                                                                                                                                                                                                                                                                                                                                                                                                                                                                                                                                                                                                                                                                                                                                                                                                                                                                                                                                                                                                                                                                                                                                                                                                                                                                                                                                                                                                                                                                                                                                   | LICENSE NO. 20708 68                 |  |
| STREET ADDRESS 2474 Tadustrial Blud                                                                                                                                                                                                                                                                                                                                                                                                                                                                                                                                                                                                                                                                                                                                                                                                                                                                                                                                                                                                                                                                                                                                                                                                                                                                                                                                                                                                                                                                                                                                                                                                                                                                                                                                                                                                                                                                                                                                                                                                                                                                                           | ADDRESS 29/6 I-70B                   |  |
| PROPERTY OWNER LA Esperaza LLC                                                                                                                                                                                                                                                                                                                                                                                                                                                                                                                                                                                                                                                                                                                                                                                                                                                                                                                                                                                                                                                                                                                                                                                                                                                                                                                                                                                                                                                                                                                                                                                                                                                                                                                                                                                                                                                                                                                                                                                                                                                                                                | TELEPHONE NO. 248-9677 cell 985-0279 |  |
| OWNER ADDRESS Saw                                                                                                                                                                                                                                                                                                                                                                                                                                                                                                                                                                                                                                                                                                                                                                                                                                                                                                                                                                                                                                                                                                                                                                                                                                                                                                                                                                                                                                                                                                                                                                                                                                                                                                                                                                                                                                                                                                                                                                                                                                                                                                             | CONTACT PERSON_Mile                  |  |
| 1. FLUSH WALL   2 Square Feet per Linear Foot of Building Façade     Face change only on items 2, 3 & 4                                                                                                                                                                                                                                                                                                                                                                                                                                                                                                                                                                                                                                                                                                                                                                                                                                                                                                                                                                                                                                                                                                                                                                                                                                                                                                                                                                                                                                                                                                                                                                                                                                                                                                                                                                                                                                                                                                                                                                                                                       |                                      |  |
| [ ] Existing Externally or Internally Illuminated – No Change in Electrical Service [X] Non-Illuminated                                                                                                                                                                                                                                                                                                                                                                                                                                                                                                                                                                                                                                                                                                                                                                                                                                                                                                                                                                                                                                                                                                                                                                                                                                                                                                                                                                                                                                                                                                                                                                                                                                                                                                                                                                                                                                                                                                                                                                                                                       |                                      |  |
| (1-4) Area of Proposed Sign: 40 Square Feet (1-3) Building Façade: 40 Linear Feet Building Facade Direction: North South East West (4) Street Frontage: 138 Linear Feet Name of Street: 50 Name of Street: |                                      |  |
| EXISTING SIGNAGE/TYPE:                                                                                                                                                                                                                                                                                                                                                                                                                                                                                                                                                                                                                                                                                                                                                                                                                                                                                                                                                                                                                                                                                                                                                                                                                                                                                                                                                                                                                                                                                                                                                                                                                                                                                                                                                                                                                                                                                                                                                                                                                                                                                                        | FOR OFFICE USE ONLY                  |  |
| None s                                                                                                                                                                                                                                                                                                                                                                                                                                                                                                                                                                                                                                                                                                                                                                                                                                                                                                                                                                                                                                                                                                                                                                                                                                                                                                                                                                                                                                                                                                                                                                                                                                                                                                                                                                                                                                                                                                                                                                                                                                                                                                                        | q. Ft. Signage Allowed on Parcel:    |  |
| S                                                                                                                                                                                                                                                                                                                                                                                                                                                                                                                                                                                                                                                                                                                                                                                                                                                                                                                                                                                                                                                                                                                                                                                                                                                                                                                                                                                                                                                                                                                                                                                                                                                                                                                                                                                                                                                                                                                                                                                                                                                                                                                             | Sq. Ft. Building <u>SC</u> Sq. Ft.   |  |
| S                                                                                                                                                                                                                                                                                                                                                                                                                                                                                                                                                                                                                                                                                                                                                                                                                                                                                                                                                                                                                                                                                                                                                                                                                                                                                                                                                                                                                                                                                                                                                                                                                                                                                                                                                                                                                                                                                                                                                                                                                                                                                                                             | Sq. Ft. Free-Standing 103.5 Sq. Ft.  |  |
| Total Existing:                                                                                                                                                                                                                                                                                                                                                                                                                                                                                                                                                                                                                                                                                                                                                                                                                                                                                                                                                                                                                                                                                                                                                                                                                                                                                                                                                                                                                                                                                                                                                                                                                                                                                                                                                                                                                                                                                                                                                                                                                                                                                                               | Sq. Ft. Total Allowed: 103.5 Sq. Ft. |  |
| comments: Existing sign will be taken down and replaced                                                                                                                                                                                                                                                                                                                                                                                                                                                                                                                                                                                                                                                                                                                                                                                                                                                                                                                                                                                                                                                                                                                                                                                                                                                                                                                                                                                                                                                                                                                                                                                                                                                                                                                                                                                                                                                                                                                                                                                                                                                                       |                                      |  |
| TO THE THIS STATE                                                                                                                                                                                                                                                                                                                                                                                                                                                                                                                                                                                                                                                                                                                                                                                                                                                                                                                                                                                                                                                                                                                                                                                                                                                                                                                                                                                                                                                                                                                                                                                                                                                                                                                                                                                                                                                                                                                                                                                                                                                                                                             |                                      |  |
| <b>NOTE:</b> No sign may exceed 300 square feet. A separate sign permit is required for each sign. Attach a sketch, to scale, of proposed and existing signage including types, dimensions and lettering. Attach a plot plan, to scale, showing: abutting streets, alleys, easements, driveways, encroachments, property lines, distances from existing buildings to proposed signs and required setbacks. Roof signs shall be manufactured such that no guy wires, braces or supports shall be visible.                                                                                                                                                                                                                                                                                                                                                                                                                                                                                                                                                                                                                                                                                                                                                                                                                                                                                                                                                                                                                                                                                                                                                                                                                                                                                                                                                                                                                                                                                                                                                                                                                      |                                      |  |
| I hereby attest that the information on this form and the attached sketches are true and accurate.                                                                                                                                                                                                                                                                                                                                                                                                                                                                                                                                                                                                                                                                                                                                                                                                                                                                                                                                                                                                                                                                                                                                                                                                                                                                                                                                                                                                                                                                                                                                                                                                                                                                                                                                                                                                                                                                                                                                                                                                                            |                                      |  |
| Whilelet 5-30-07                                                                                                                                                                                                                                                                                                                                                                                                                                                                                                                                                                                                                                                                                                                                                                                                                                                                                                                                                                                                                                                                                                                                                                                                                                                                                                                                                                                                                                                                                                                                                                                                                                                                                                                                                                                                                                                                                                                                                                                                                                                                                                              | Judia A. Fan 6/4/07                  |  |
|                                                                                                                                                                                                                                                                                                                                                                                                                                                                                                                                                                                                                                                                                                                                                                                                                                                                                                                                                                                                                                                                                                                                                                                                                                                                                                                                                                                                                                                                                                                                                                                                                                                                                                                                                                                                                                                                                                                                                                                                                                                                                                                               | Community Development Approval Date  |  |

## Gity of Grand Junction GIS City Map ©

2945-091-01-004