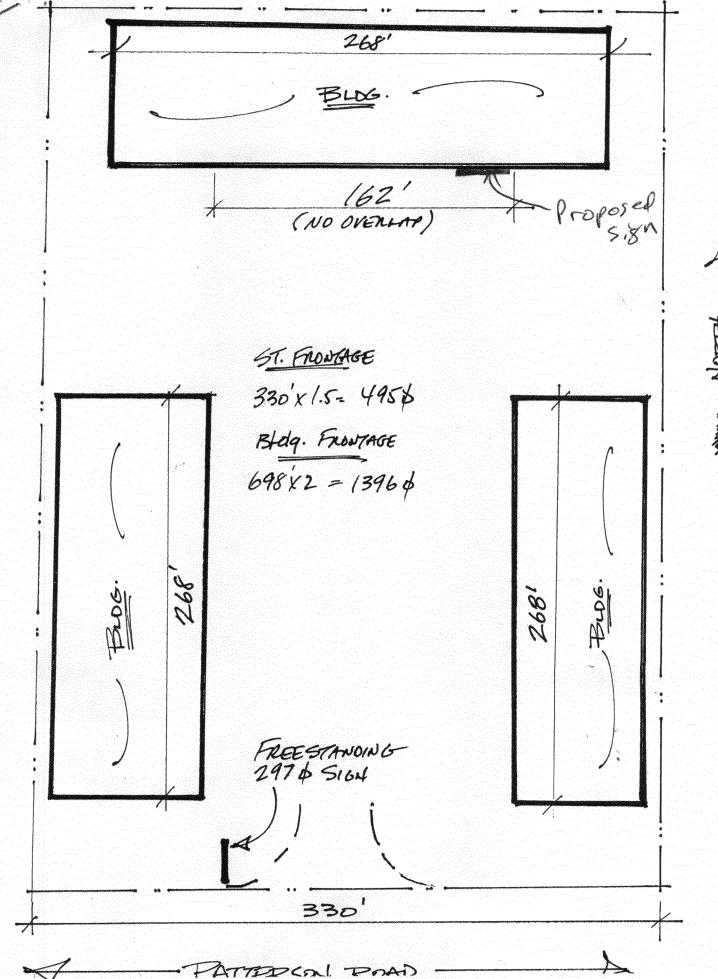

| BUSINESS NAME CUCUES  STREET ADDRESS 2478 Partiesson #23 ADDR  PROPERTY OWNER Pote Miller TELEP                                                                                                                                                                                                                                                                                                                                                                                                                                                                                                                                                                                                                                                                                                                                                                                                                                                                                                                                                                                                                                                                                                                                                                                                                                                                                                                                                                                                                                                                                                                                                                                                                                                                                                                                                                                                                                                                                                                                                                                                                              | RACTOR Bud's Signs SENO. 2070/7/ ESS 1005 Use Ave. PHONENO. 295-7700 ACT PERSON TODO                                                                                      |  |  |  |
|------------------------------------------------------------------------------------------------------------------------------------------------------------------------------------------------------------------------------------------------------------------------------------------------------------------------------------------------------------------------------------------------------------------------------------------------------------------------------------------------------------------------------------------------------------------------------------------------------------------------------------------------------------------------------------------------------------------------------------------------------------------------------------------------------------------------------------------------------------------------------------------------------------------------------------------------------------------------------------------------------------------------------------------------------------------------------------------------------------------------------------------------------------------------------------------------------------------------------------------------------------------------------------------------------------------------------------------------------------------------------------------------------------------------------------------------------------------------------------------------------------------------------------------------------------------------------------------------------------------------------------------------------------------------------------------------------------------------------------------------------------------------------------------------------------------------------------------------------------------------------------------------------------------------------------------------------------------------------------------------------------------------------------------------------------------------------------------------------------------------------|---------------------------------------------------------------------------------------------------------------------------------------------------------------------------|--|--|--|
| 1. FLUSH WALL   2 Square Feet per Linear Foot of Building Façade   Face change only on items 2, 3 & 4     2 Square Feet per Linear Foot of Building Facade   2 Square Feet per Linear Foot of Building Facade   0.5 Square Feet per each Linear Foot of Building Facade   2 Traffic Lanes - 0.75 Square Feet x Street Frontage   4 or more Traffic Lanes - 1.5 Square Feet x Street Frontage   4 or more Traffic Lanes - 1.5 Square Feet x Street Frontage   4 or more Traffic Lanes - 1.5 Square Feet x Street Frontage   4 or more Traffic Lanes - 1.5 Square Feet x Street Frontage   4 or more Traffic Lanes - 1.5 Square Feet x Street Frontage   4 or more Traffic Lanes - 1.5 Square Feet x Street Frontage   4 or more Traffic Lanes - 1.5 Square Feet x Street Frontage   4 or more Traffic Lanes - 1.5 Square Feet x Street Frontage   4 or more Traffic Lanes - 1.5 Square Feet x Street Frontage   4 or more Traffic Lanes - 1.5 Square Feet x Street Frontage   4 or more Traffic Lanes - 1.5 Square Feet x Street Frontage   4 or more Traffic Lanes - 1.5 Square Feet x Street Frontage   4 or more Traffic Lanes - 1.5 Square Feet x Street Frontage   4 or more Traffic Lanes - 1.5 Square Feet x Street Frontage   4 or more Traffic Lanes - 1.5 Square Feet x Street Frontage   4 or more Traffic Lanes - 1.5 Square Feet x Street Frontage   4 or more Traffic Lanes - 1.5 Square Feet x Street Frontage   4 or more Traffic Lanes - 1.5 Square Feet x Street Frontage   4 or more Traffic Lanes - 1.5 Square Feet x Street Frontage   4 or more Traffic Lanes - 1.5 Square Feet x Street Frontage   4 or more Traffic Lanes - 1.5 Square Feet x Street Frontage   4 or more Traffic Lanes - 1.5 Square Feet x Street Frontage   4 or more Traffic Lanes - 1.5 Square Feet x Street Frontage   4 or more Traffic Lanes - 1.5 Square Feet x Street Frontage   4 or more Traffic Lanes - 1.5 Square Feet x Street Frontage   4 or more Traffic Lanes - 1.5 Square Feet x Street Frontage   4 or more Traffic Lanes - 1.5 Square Feet x Street Frontage   4 or more Traffic Lanes - 1.5 Square Feet x Stree |                                                                                                                                                                           |  |  |  |
| Existing Externally of Internally Illuminated - No Change in Electrical Service [ ] Non-Illuminated                                                                                                                                                                                                                                                                                                                                                                                                                                                                                                                                                                                                                                                                                                                                                                                                                                                                                                                                                                                                                                                                                                                                                                                                                                                                                                                                                                                                                                                                                                                                                                                                                                                                                                                                                                                                                                                                                                                                                                                                                          |                                                                                                                                                                           |  |  |  |
| (1-4) Area of Proposed Sign: Square Feet (1-3) Building Façade: Street Frontage: Building Facade Direction: North South East West (4) Street Frontage: Name of Street: Fortage: Feet (2-4) Height to Top of Sign: Feet Clearance to Grade: Feet                                                                                                                                                                                                                                                                                                                                                                                                                                                                                                                                                                                                                                                                                                                                                                                                                                                                                                                                                                                                                                                                                                                                                                                                                                                                                                                                                                                                                                                                                                                                                                                                                                                                                                                                                                                                                                                                              |                                                                                                                                                                           |  |  |  |
|                                                                                                                                                                                                                                                                                                                                                                                                                                                                                                                                                                                                                                                                                                                                                                                                                                                                                                                                                                                                                                                                                                                                                                                                                                                                                                                                                                                                                                                                                                                                                                                                                                                                                                                                                                                                                                                                                                                                                                                                                                                                                                                              |                                                                                                                                                                           |  |  |  |
| EXISTING SIGNAGE/TYPE:                                                                                                                                                                                                                                                                                                                                                                                                                                                                                                                                                                                                                                                                                                                                                                                                                                                                                                                                                                                                                                                                                                                                                                                                                                                                                                                                                                                                                                                                                                                                                                                                                                                                                                                                                                                                                                                                                                                                                                                                                                                                                                       | FOR OFFICE USE ONLY                                                                                                                                                       |  |  |  |
| Pylon 297 sq. Ft.                                                                                                                                                                                                                                                                                                                                                                                                                                                                                                                                                                                                                                                                                                                                                                                                                                                                                                                                                                                                                                                                                                                                                                                                                                                                                                                                                                                                                                                                                                                                                                                                                                                                                                                                                                                                                                                                                                                                                                                                                                                                                                            | Signage Allowed on Parcel:                                                                                                                                                |  |  |  |
| Pylon 297 sq. Ft.<br>Flushwall sq. Ft.                                                                                                                                                                                                                                                                                                                                                                                                                                                                                                                                                                                                                                                                                                                                                                                                                                                                                                                                                                                                                                                                                                                                                                                                                                                                                                                                                                                                                                                                                                                                                                                                                                                                                                                                                                                                                                                                                                                                                                                                                                                                                       | Signage Allowed on Parcel:  Building Sq. Ft.                                                                                                                              |  |  |  |
| Pylon 297 sq. Ft.                                                                                                                                                                                                                                                                                                                                                                                                                                                                                                                                                                                                                                                                                                                                                                                                                                                                                                                                                                                                                                                                                                                                                                                                                                                                                                                                                                                                                                                                                                                                                                                                                                                                                                                                                                                                                                                                                                                                                                                                                                                                                                            | Signage Allowed on Parcel:                                                                                                                                                |  |  |  |
| Pylon 297 sq. Ft. Flushwall sq. Ft. Sq. Ft.                                                                                                                                                                                                                                                                                                                                                                                                                                                                                                                                                                                                                                                                                                                                                                                                                                                                                                                                                                                                                                                                                                                                                                                                                                                                                                                                                                                                                                                                                                                                                                                                                                                                                                                                                                                                                                                                                                                                                                                                                                                                                  | Signage Allowed on Parcel:  Building Sq. Ft.  Free-Standing Sq. Ft.  Total Allowed: Sq. Ft.                                                                               |  |  |  |
| Pylon  Pylon  Sq. Ft.  Sq. Ft.  Sq. Ft.  Total Existing:  Sq. Ft.                                                                                                                                                                                                                                                                                                                                                                                                                                                                                                                                                                                                                                                                                                                                                                                                                                                                                                                                                                                                                                                                                                                                                                                                                                                                                                                                                                                                                                                                                                                                                                                                                                                                                                                                                                                                                                                                                                                                                                                                                                                            | Signage Allowed on Parcel:  Building Sq. Ft.  Free-Standing Sq. Ft.  Total Allowed: Sq. Ft.  Signage Allowed: Sq. Ft.  Signage Allowed: Sq. Ft.  Signage Allowed: Sq. Ft. |  |  |  |