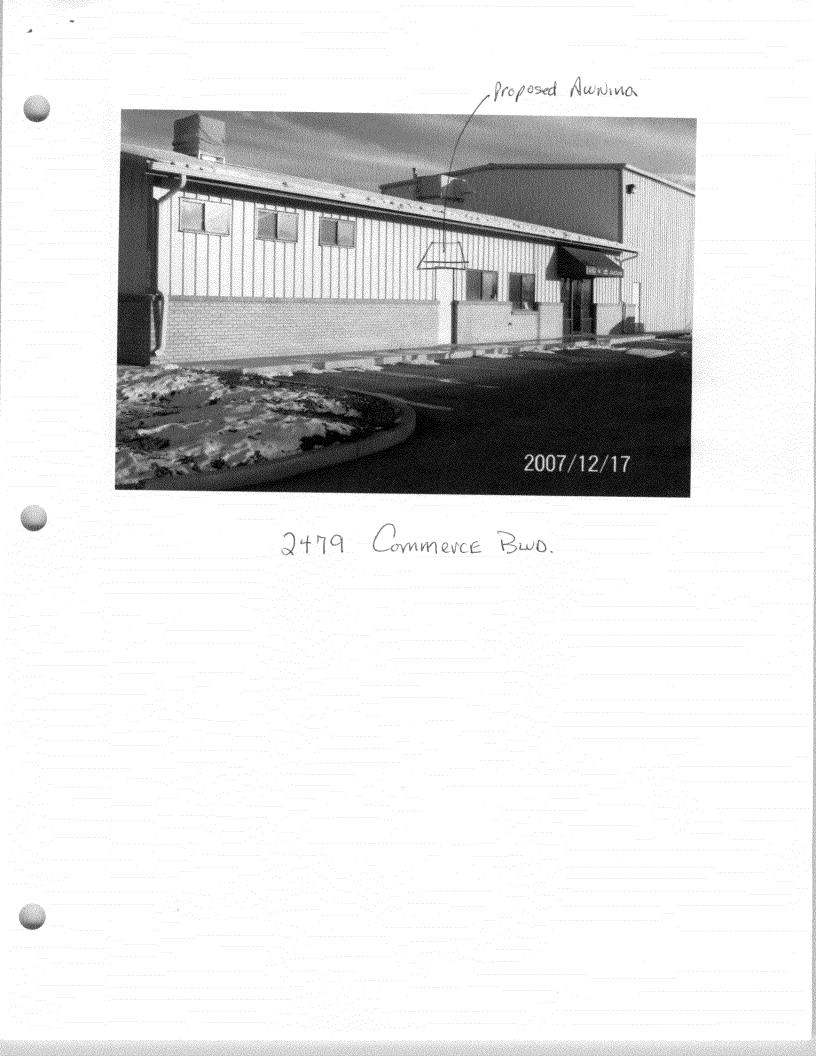

| Grand Junction                                                                                                                              | SIGN CLEARANCE<br>Community Development Department<br>250 North 5 <sup>th</sup> Street<br>Grand Junction CO 81501<br>(970) 244-1430                                                                                   | Clearance No<br>Date Submitted $12 - 18 - 2007$<br>Fee \$<br>Zone                                                                       |
|---------------------------------------------------------------------------------------------------------------------------------------------|-----------------------------------------------------------------------------------------------------------------------------------------------------------------------------------------------------------------------|-----------------------------------------------------------------------------------------------------------------------------------------|
| TAX SCHEDULE 2945<br>BUSINESS NAME New<br>STREET ADDRESS 2419<br>PROPERTY OWNER Dow<br>OWNER ADDRESS 183                                    | ULSION ASSEMBLY of Cod LICENSE<br><u>Commerce Blud</u> ADDRESS<br>ADDRESS<br>TELEPHO                                                                                                                                  | ctor <u>CANUAS Producto Co</u><br>NO. <u>2070358</u><br>S <u>58025 Road</u><br>NENO. <u>242-1453</u><br>TPERSON <u>Tom DyKstrn</u>      |
| <ul> <li>[X] 1. FLUSH WALL</li> <li>[] 2. ROOF</li> <li>[] 3. FREE-STANDING</li> <li>[] 4. PROJECTING</li> <li>[] 5. OFF-PREMISE</li> </ul> | 2 Square Feet per Linear Foot of<br>2 Square Feet per Linear Foot of<br>2 Traffic Lanes - 0.75 Square Fee<br>4 or more Traffic Lanes - 1.5 Squ<br>0.5 Square Feet per each Linear I<br>See #3 Spacing Requirements; N | Building Facade<br>et x Street Frontage<br>uare Feet x Street Frontage                                                                  |
| (1,2,4)Building Façade:(1 - 4)Street Frontage:(2 - 5)Height to Top of Sign                                                                  | [] Internally Illuminated<br>n: Square Feet<br>20 Linear Feet Building Façade I<br>20 Linear Feet Name of Street:<br>h: Feet Clearance to Gravitation String Off-Premise Signs within 600 Feet:                       | de: Feet                                                                                                                                |
| EXISTING SIGNAGE/TYPE &                                                                                                                     | Sq. Ft.<br>Sq. Ft.<br>Sq. Ft.                                                                                                                                                                                         | FOR OFFICE USE ONLYSignage Allowed on Parcel for ROW: $130 \times 2$ Building $2.60$ Sq. Ft. $130 \times 2$ Free-Standing $7.5$ Sq. Ft. |
| COMMENTS:                                                                                                                                   | Total Existing: <u>12</u> Sq. Ft.                                                                                                                                                                                     | Total Allowed: <u>260</u> Sq. Ft.                                                                                                       |
| and existing signage including ty<br>driveways, encroachments, prop<br>PERMIT FROM THE BUILD                                                | pes, dimensions and lettering. Attach a plot pl                                                                                                                                                                       |                                                                                                                                         |
| Applicant's Signature                                                                                                                       | <u> </u>                                                                                                                                                                                                              | nity Development Approval Date                                                                                                          |