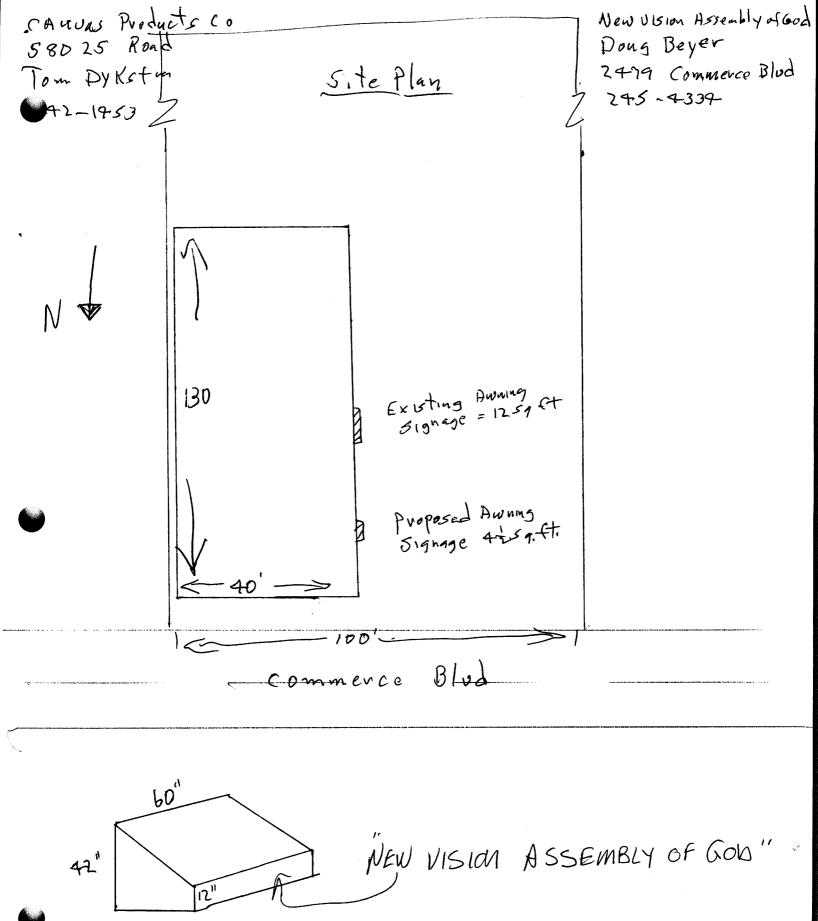

| Grand Junction                                                                                                                              | SIGN CLEARANCE<br>Community Development Department<br>250 North 5 <sup>th</sup> Street<br>Grand Junction CO 81501<br>(970) 244-1430                                                                                   | Clearance No<br>Date Submitted $12 - 18 - 2007$<br>Fee \$<br>Zone                                                                       |
|---------------------------------------------------------------------------------------------------------------------------------------------|-----------------------------------------------------------------------------------------------------------------------------------------------------------------------------------------------------------------------|-----------------------------------------------------------------------------------------------------------------------------------------|
| TAX SCHEDULE 2945<br>BUSINESS NAME New<br>STREET ADDRESS 2419<br>PROPERTY OWNER Dow<br>OWNER ADDRESS 183                                    | ULSION ASSEMBLY of Cod LICENSE<br><u>Commerce Blud</u> ADDRESS<br>ADDRESS<br>TELEPHO                                                                                                                                  | ctor <u>CANUAS Producto Co</u><br>NO. <u>2070358</u><br>S <u>58025 Road</u><br>NENO. <u>242-1453</u><br>TPERSON <u>Tom DyKstrn</u>      |
| <ul> <li>[X] 1. FLUSH WALL</li> <li>[] 2. ROOF</li> <li>[] 3. FREE-STANDING</li> <li>[] 4. PROJECTING</li> <li>[] 5. OFF-PREMISE</li> </ul> | 2 Square Feet per Linear Foot of<br>2 Square Feet per Linear Foot of<br>2 Traffic Lanes - 0.75 Square Fee<br>4 or more Traffic Lanes - 1.5 Squ<br>0.5 Square Feet per each Linear I<br>See #3 Spacing Requirements; N | Building Facade<br>et x Street Frontage<br>uare Feet x Street Frontage                                                                  |
| (1,2,4)Building Façade:(1 - 4)Street Frontage:(2 - 5)Height to Top of Sign                                                                  | [] Internally Illuminated<br>n: Square Feet<br>20 Linear Feet Building Façade I<br>20 Linear Feet Name of Street:<br>h: Feet Clearance to Gravitation String Off-Premise Signs within 600 Feet:                       | de: Feet                                                                                                                                |
| EXISTING SIGNAGE/TYPE &                                                                                                                     | Sq. Ft.<br>Sq. Ft.<br>Sq. Ft.                                                                                                                                                                                         | FOR OFFICE USE ONLYSignage Allowed on Parcel for ROW: $130 \times 2$ Building $2.60$ Sq. Ft. $130 \times 2$ Free-Standing $7.5$ Sq. Ft. |
| COMMENTS:                                                                                                                                   | Total Existing: <u>12</u> Sq. Ft.                                                                                                                                                                                     | Total Allowed: <u>260</u> Sq. Ft.                                                                                                       |
| and existing signage including ty<br>driveways, encroachments, prop<br>PERMIT FROM THE BUILD                                                | pes, dimensions and lettering. Attach a plot pl                                                                                                                                                                       |                                                                                                                                         |
| Applicant's Signature                                                                                                                       | <u> </u>                                                                                                                                                                                                              | nity Development Approval Date                                                                                                          |

42"