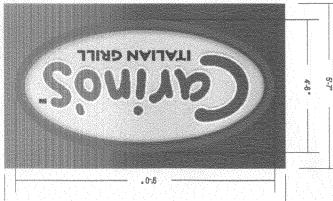

| Grand Junction                                                                                                                                                                                                                                                                                                      | Perm, F<br>SIGN CLEARANCE<br>Community Development Department<br>250 North 5 <sup>th</sup> Street<br>Grand Junction CO 81501<br>(970) 244-1430                                                                                                                                                                                                                                                                                                                                                                                                                                                                                                                                                                                                                                                                                                                                                                                                                                                                                                                                                                                                                                                                                                                                                                                                                                                                                                                                                                                                                                                                                                                                                                                                                                                                                                                                                                                                                                                                                                                                                  | Sign A<br>Clearance No<br>Date Submitted $\underline{8-17-07}$<br>Fee $\underbrace{25, 50}$<br>Zone $\underline{(2-2)}$              |
|---------------------------------------------------------------------------------------------------------------------------------------------------------------------------------------------------------------------------------------------------------------------------------------------------------------------|-------------------------------------------------------------------------------------------------------------------------------------------------------------------------------------------------------------------------------------------------------------------------------------------------------------------------------------------------------------------------------------------------------------------------------------------------------------------------------------------------------------------------------------------------------------------------------------------------------------------------------------------------------------------------------------------------------------------------------------------------------------------------------------------------------------------------------------------------------------------------------------------------------------------------------------------------------------------------------------------------------------------------------------------------------------------------------------------------------------------------------------------------------------------------------------------------------------------------------------------------------------------------------------------------------------------------------------------------------------------------------------------------------------------------------------------------------------------------------------------------------------------------------------------------------------------------------------------------------------------------------------------------------------------------------------------------------------------------------------------------------------------------------------------------------------------------------------------------------------------------------------------------------------------------------------------------------------------------------------------------------------------------------------------------------------------------------------------------|--------------------------------------------------------------------------------------------------------------------------------------|
| TAX SCHEDULE _ 2945-091-21-905       CONTRACTOR Bud's Signs         BUSINESS NAME _ Cariao's I + alianGrill LICENSE NO 2070121         STREET ADDRESS _ 2480 Hwy 6+50       ADDRESS _ 1040 Pitkin         PROPERTY OWNER Kona Restaurant Group TELEPHONE NO 245-7200         OWNER ADDRESS _ CONTACT PERSON _ TO DD |                                                                                                                                                                                                                                                                                                                                                                                                                                                                                                                                                                                                                                                                                                                                                                                                                                                                                                                                                                                                                                                                                                                                                                                                                                                                                                                                                                                                                                                                                                                                                                                                                                                                                                                                                                                                                                                                                                                                                                                                                                                                                                 |                                                                                                                                      |
| <ul> <li>[X] 1. FLUSH WALL</li> <li>[ ] 2. ROOF</li> <li>[ ] 3. FREE-STANDING</li> <li>[ ] 4. PROJECTING</li> <li>[ ] 5. OFF-PREMISE</li> </ul>                                                                                                                                                                     | 4 or more Traffic Lanes - 1.5 Squ<br>0.5 Square Feet per each Linear F                                                                                                                                                                                                                                                                                                                                                                                                                                                                                                                                                                                                                                                                                                                                                                                                                                                                                                                                                                                                                                                                                                                                                                                                                                                                                                                                                                                                                                                                                                                                                                                                                                                                                                                                                                                                                                                                                                                                                                                                                          | Building Facade<br>t x Street Frontage<br>are Feet x Street Frontage                                                                 |
| [ ] Externally Illuminated                                                                                                                                                                                                                                                                                          | 🕅 Internally Illuminated                                                                                                                                                                                                                                                                                                                                                                                                                                                                                                                                                                                                                                                                                                                                                                                                                                                                                                                                                                                                                                                                                                                                                                                                                                                                                                                                                                                                                                                                                                                                                                                                                                                                                                                                                                                                                                                                                                                                                                                                                                                                        | [ ] Non-Illuminated                                                                                                                  |
| •                                                                                                                                                                                                                                                                                                                   |                                                                                                                                                                                                                                                                                                                                                                                                                                                                                                                                                                                                                                                                                                                                                                                                                                                                                                                                                                                                                                                                                                                                                                                                                                                                                                                                                                                                                                                                                                                                                                                                                                                                                                                                                                                                                                                                                                                                                                                                                                                                                                 |                                                                                                                                      |
| (1,2,4)Building Façade:(1 - 4)Street Frontage:(2 - 5)Height to Top of Sig                                                                                                                                                                                                                                           |                                                                                                                                                                                                                                                                                                                                                                                                                                                                                                                                                                                                                                                                                                                                                                                                                                                                                                                                                                                                                                                                                                                                                                                                                                                                                                                                                                                                                                                                                                                                                                                                                                                                                                                                                                                                                                                                                                                                                                                                                                                                                                 | $\frac{Hwy6+56}{10}$ le: $10$ Feet                                                                                                   |
| (1,2,4)Building Façade:(1 - 4)Street Frontage:(2 - 5)Height to Top of Sig                                                                                                                                                                                                                                           | Image: Constraint of the second consecond consecond constraint of the second constraint of | $\frac{Hwy6+56}{10}$ le: $10$ Feet                                                                                                   |
| <ul> <li>(1,2,4) Building Façade:</li> <li>(1 - 4) Street Frontage:</li> <li>(2 - 5) Height to Top of Sig</li> <li>(5) Distance from all Ex</li> </ul>                                                                                                                                                              | Image: Constraint of the second consecond consecond constraint of the second constraint of | Hwy 6 + 56<br>le: <u>10</u> Feet<br>Feet                                                                                             |
| <ul> <li>(1,2,4) Building Façade:</li> <li>(1 - 4) Street Frontage:</li> <li>(2 - 5) Height to Top of Sig</li> <li>(5) Distance from all Ex</li> </ul>                                                                                                                                                              | 28       Linear Feet       Building Façade I         266       Linear Feet       Name of Street:         gn:       17       Feet       Clearance to Grad         sisting Off-Premise Signs within 600 Feet:                                                                                                                                                                                                                                                                                                                                                                                                                                                                                                                                                                                                                                                                                                                                                                                                                                                                                                                                                                                                                                                                                                                                                                                                                                                                                                                                                                                                                                                                                                                                                                                                                                                                                                                                                                                                                                                                                     | $\frac{\mu_{W} + 56}{Feet}$ $\frac{10}{Feet}$ $For office use only$                                                                  |
| <ul> <li>(1,2,4) Building Façade:</li> <li>(1 - 4) Street Frontage:</li> <li>(2 - 5) Height to Top of Sig</li> <li>(5) Distance from all Ex</li> </ul>                                                                                                                                                              | Image: Squeenergy of the second se | Hwy 6 + 56<br>le:Feet<br>Feet<br>FOR OFFICE USE ONLY<br>Signage Allowed on Parcel for ROW:                                           |
| <ul> <li>(1,2,4) Building Façade:</li> <li>(1 - 4) Street Frontage:</li> <li>(2 - 5) Height to Top of Sig</li> <li>(5) Distance from all Ex</li> </ul>                                                                                                                                                              | Image: Sq. Ft.       Sq. Ft.         Sq. Ft.       Sq. Ft.                                                                                                                                                                                                                                                                                                                                                                                                                                                                                                                                                                                                                                                                                                                                                                                                                                                                                                                                                                                                                                                                                                                                                                                                                                                                                                                                                                                                                                                                                                                                                                                                                                                                                                                                                                                                                                                                                                                                                                                                                                      | Hwy 6 + 56<br>le: <u>10</u> Feet<br>Feet<br>FOR OFFICE USE ONLY<br>Signage Allowed on Parcel for ROW:<br>Building <u>199</u> Sq. Ft. |

**NOTE:** No sign may exceed 300 square feet. A separate sign clearance is required for each sign. Attach a sketch, to scale, of proposed and existing signage including types, dimensions and lettering. Attach a plot plan, to scale, showing: abutting streets, alleys, easements, driveways, encroachments, property lines, distances from existing buildings to proposed signs and required setbacks. <u>A SEPARATE</u> **PERMIT FROM THE BUILDING DEPARTMENT IS ALSO REQUIRED.** 