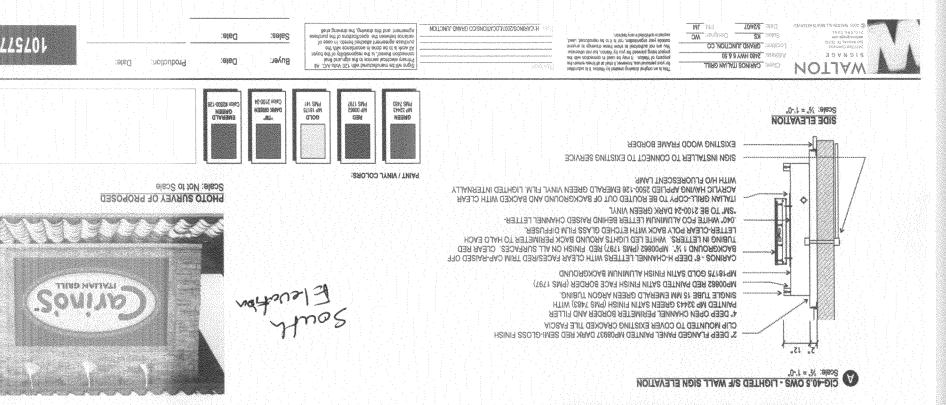

| Grand Junction                                                                                                                                                                                                                                                                                                      | Perm, F<br>SIGN CLEARANCE<br>Community Development Department<br>250 North 5 <sup>th</sup> Street<br>Grand Junction CO 81501<br>(970) 244-1430                                                                                                                                                                                                                                                                                                                                                                                                                                                                                                                                                                                                                                                                                                                                                                                                                                                                                                                                                                                                                                                                                                                                                                                                                                                                                                                                                                                                                                                                                                                                                                                                                                                                                                                                                                                                                                                                                                                                                  | Sign A<br>Clearance No<br>Date Submitted $\underline{8-17-07}$<br>Fee $\underbrace{25, 50}$<br>Zone $\underline{(2-2)}$              |
|---------------------------------------------------------------------------------------------------------------------------------------------------------------------------------------------------------------------------------------------------------------------------------------------------------------------|-------------------------------------------------------------------------------------------------------------------------------------------------------------------------------------------------------------------------------------------------------------------------------------------------------------------------------------------------------------------------------------------------------------------------------------------------------------------------------------------------------------------------------------------------------------------------------------------------------------------------------------------------------------------------------------------------------------------------------------------------------------------------------------------------------------------------------------------------------------------------------------------------------------------------------------------------------------------------------------------------------------------------------------------------------------------------------------------------------------------------------------------------------------------------------------------------------------------------------------------------------------------------------------------------------------------------------------------------------------------------------------------------------------------------------------------------------------------------------------------------------------------------------------------------------------------------------------------------------------------------------------------------------------------------------------------------------------------------------------------------------------------------------------------------------------------------------------------------------------------------------------------------------------------------------------------------------------------------------------------------------------------------------------------------------------------------------------------------|--------------------------------------------------------------------------------------------------------------------------------------|
| TAX SCHEDULE _ 2945-091-21-905       CONTRACTOR Bud's Signs         BUSINESS NAME _ Cariao's I + alianGrill LICENSE NO 2070121         STREET ADDRESS _ 2480 Hwy 6+50       ADDRESS _ 1040 Pitkin         PROPERTY OWNER Kona Restaurant Group TELEPHONE NO 245-7200         OWNER ADDRESS _ CONTACT PERSON _ TO DD |                                                                                                                                                                                                                                                                                                                                                                                                                                                                                                                                                                                                                                                                                                                                                                                                                                                                                                                                                                                                                                                                                                                                                                                                                                                                                                                                                                                                                                                                                                                                                                                                                                                                                                                                                                                                                                                                                                                                                                                                                                                                                                 |                                                                                                                                      |
| <ul> <li>[X] 1. FLUSH WALL</li> <li>[ ] 2. ROOF</li> <li>[ ] 3. FREE-STANDING</li> <li>[ ] 4. PROJECTING</li> <li>[ ] 5. OFF-PREMISE</li> </ul>                                                                                                                                                                     | 4 or more Traffic Lanes - 1.5 Squ<br>0.5 Square Feet per each Linear F                                                                                                                                                                                                                                                                                                                                                                                                                                                                                                                                                                                                                                                                                                                                                                                                                                                                                                                                                                                                                                                                                                                                                                                                                                                                                                                                                                                                                                                                                                                                                                                                                                                                                                                                                                                                                                                                                                                                                                                                                          | Building Facade<br>t x Street Frontage<br>are Feet x Street Frontage                                                                 |
| [ ] Externally Illuminated                                                                                                                                                                                                                                                                                          | 🕅 Internally Illuminated                                                                                                                                                                                                                                                                                                                                                                                                                                                                                                                                                                                                                                                                                                                                                                                                                                                                                                                                                                                                                                                                                                                                                                                                                                                                                                                                                                                                                                                                                                                                                                                                                                                                                                                                                                                                                                                                                                                                                                                                                                                                        | [ ] Non-Illuminated                                                                                                                  |
| •                                                                                                                                                                                                                                                                                                                   |                                                                                                                                                                                                                                                                                                                                                                                                                                                                                                                                                                                                                                                                                                                                                                                                                                                                                                                                                                                                                                                                                                                                                                                                                                                                                                                                                                                                                                                                                                                                                                                                                                                                                                                                                                                                                                                                                                                                                                                                                                                                                                 |                                                                                                                                      |
| (1,2,4)Building Façade:(1 - 4)Street Frontage:(2 - 5)Height to Top of Sig                                                                                                                                                                                                                                           |                                                                                                                                                                                                                                                                                                                                                                                                                                                                                                                                                                                                                                                                                                                                                                                                                                                                                                                                                                                                                                                                                                                                                                                                                                                                                                                                                                                                                                                                                                                                                                                                                                                                                                                                                                                                                                                                                                                                                                                                                                                                                                 | $\frac{Hwy6+56}{10}$ le: $10$ Feet                                                                                                   |
| (1,2,4)Building Façade:(1 - 4)Street Frontage:(2 - 5)Height to Top of Sig                                                                                                                                                                                                                                           | Image: Constraint of the second consecond consecond constraint of the second constraint of | $\frac{Hwy6+56}{10}$ le: $10$ Feet                                                                                                   |
| <ul> <li>(1,2,4) Building Façade:</li> <li>(1 - 4) Street Frontage:</li> <li>(2 - 5) Height to Top of Sig</li> <li>(5) Distance from all Ex</li> </ul>                                                                                                                                                              | Image: Constraint of the second consecond consecond constraint of the second constraint of | Hwy 6 + 56<br>le: <u>10</u> Feet<br>Feet                                                                                             |
| <ul> <li>(1,2,4) Building Façade:</li> <li>(1 - 4) Street Frontage:</li> <li>(2 - 5) Height to Top of Sig</li> <li>(5) Distance from all Ex</li> </ul>                                                                                                                                                              | 28       Linear Feet       Building Façade I         266       Linear Feet       Name of Street:         gn:       17       Feet       Clearance to Grad         sisting Off-Premise Signs within 600 Feet:                                                                                                                                                                                                                                                                                                                                                                                                                                                                                                                                                                                                                                                                                                                                                                                                                                                                                                                                                                                                                                                                                                                                                                                                                                                                                                                                                                                                                                                                                                                                                                                                                                                                                                                                                                                                                                                                                     | $\frac{\mu_{W} + 56}{Feet}$ $\frac{10}{Feet}$ $For office use only$                                                                  |
| <ul> <li>(1,2,4) Building Façade:</li> <li>(1 - 4) Street Frontage:</li> <li>(2 - 5) Height to Top of Sig</li> <li>(5) Distance from all Ex</li> </ul>                                                                                                                                                              | Image: Squeenergy of the second se | Hwy 6 + 56<br>le:Feet<br>Feet<br>FOR OFFICE USE ONLY<br>Signage Allowed on Parcel for ROW:                                           |
| <ul> <li>(1,2,4) Building Façade:</li> <li>(1 - 4) Street Frontage:</li> <li>(2 - 5) Height to Top of Sig</li> <li>(5) Distance from all Ex</li> </ul>                                                                                                                                                              | Image: Sq. Ft.       Sq. Ft.         Sq. Ft.       Sq. Ft.                                                                                                                                                                                                                                                                                                                                                                                                                                                                                                                                                                                                                                                                                                                                                                                                                                                                                                                                                                                                                                                                                                                                                                                                                                                                                                                                                                                                                                                                                                                                                                                                                                                                                                                                                                                                                                                                                                                                                                                                                                      | Hwy 6 + 56<br>le: <u>10</u> Feet<br>Feet<br>FOR OFFICE USE ONLY<br>Signage Allowed on Parcel for ROW:<br>Building <u>199</u> Sq. Ft. |

**NOTE:** No sign may exceed 300 square feet. A separate sign clearance is required for each sign. Attach a sketch, to scale, of proposed and existing signage including types, dimensions and lettering. Attach a plot plan, to scale, showing: abutting streets, alleys, easements, driveways, encroachments, property lines, distances from existing buildings to proposed signs and required setbacks. <u>A SEPARATE</u> **PERMIT FROM THE BUILDING DEPARTMENT IS ALSO REQUIRED.** 