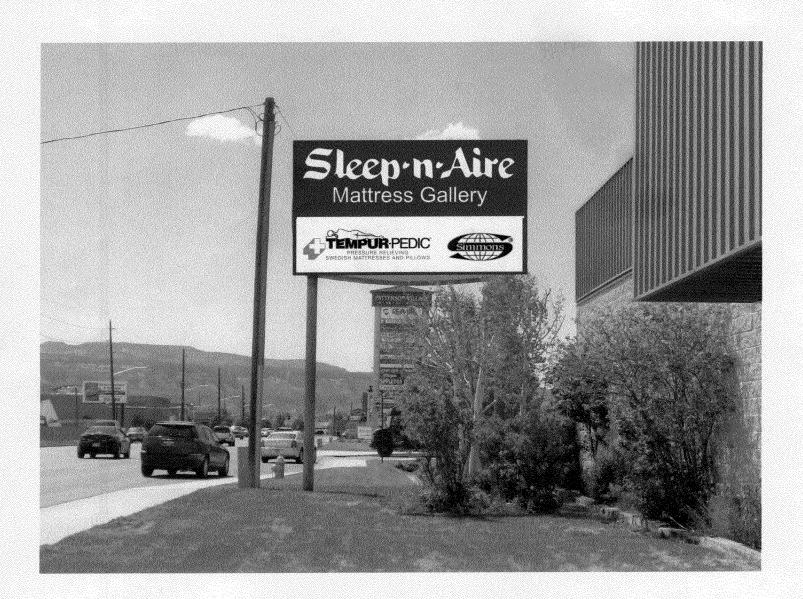

| TAX SCHEDULE 2945-044-( BUSINESS NAME <u>SIZE</u> N A STREET ADDRESS <u>2483</u> R. H PROPERTY OWNER OWNER ADDRESS                                                                                                                                                                                                                                                                                                                                                                                                                                                                                                                                                                                                                                                                                                                                                                                                                                                                                                                                                                                                                                                                                                                                                                                                                                                                                                                                                                                                                                                                                                                                                                                                                                                                                                                                                                                                                                                                                                                                                                                                             | LICENSE NO ADDRESS             | DR Premier Signs 2070882 395 Indian Rd 257-7656 ERSON Martin |  |  |
|--------------------------------------------------------------------------------------------------------------------------------------------------------------------------------------------------------------------------------------------------------------------------------------------------------------------------------------------------------------------------------------------------------------------------------------------------------------------------------------------------------------------------------------------------------------------------------------------------------------------------------------------------------------------------------------------------------------------------------------------------------------------------------------------------------------------------------------------------------------------------------------------------------------------------------------------------------------------------------------------------------------------------------------------------------------------------------------------------------------------------------------------------------------------------------------------------------------------------------------------------------------------------------------------------------------------------------------------------------------------------------------------------------------------------------------------------------------------------------------------------------------------------------------------------------------------------------------------------------------------------------------------------------------------------------------------------------------------------------------------------------------------------------------------------------------------------------------------------------------------------------------------------------------------------------------------------------------------------------------------------------------------------------------------------------------------------------------------------------------------------------|--------------------------------|--------------------------------------------------------------|--|--|
| [ ] 1. FLUSH WALL       2 Square Feet per Linear Foot of Building Facade         [ ] 2. ROOF       2 Square Feet per Linear Foot of Building Facade         [ X] 3. FREE-STANDING       2 Traffic Lanes - 0.75 Square Feet x Street Frontage         4 or more Traffic Lanes - 1.5 Square Feet x Street Frontage         [ ] 4. PROJECTING       0.5 Square Feet per each Linear Foot of Building Facade         [ ] 5. OFF-PREMISE       See #3 Spacing Requirements; Not > 300 Square Feet or < 15 Square Feet                                                                                                                                                                                                                                                                                                                                                                                                                                                                                                                                                                                                                                                                                                                                                                                                                                                                                                                                                                                                                                                                                                                                                                                                                                                                                                                                                                                                                                                                                                                                                                                                               |                                |                                                              |  |  |
| [ ] Externally Illuminated                                                                                                                                                                                                                                                                                                                                                                                                                                                                                                                                                                                                                                                                                                                                                                                                                                                                                                                                                                                                                                                                                                                                                                                                                                                                                                                                                                                                                                                                                                                                                                                                                                                                                                                                                                                                                                                                                                                                                                                                                                                                                                     | [ ] Internally Illuminated     | [ ] Non-Illuminated                                          |  |  |
| (1-5) Area of Proposed Sign: Square Feet (1,2,4) Building Façade: Linear Feet Building Façade Direction: North South East West (1-4) Street Frontage: 450 July Preer Feet Name of Street: Later South (2-5) Height to Top of Sign: 35 Feet Clearance to Grade: 26 Feet (5) Distance from all Existing Off-Premise Signs within 600 Feet: Feet                                                                                                                                                                                                                                                                                                                                                                                                                                                                                                                                                                                                                                                                                                                                                                                                                                                                                                                                                                                                                                                                                                                                                                                                                                                                                                                                                                                                                                                                                                                                                                                                                                                                                                                                                                                  |                                |                                                              |  |  |
| EXISTING SIGNAGE/TYPE & SQUARE FOOTAGE:                                                                                                                                                                                                                                                                                                                                                                                                                                                                                                                                                                                                                                                                                                                                                                                                                                                                                                                                                                                                                                                                                                                                                                                                                                                                                                                                                                                                                                                                                                                                                                                                                                                                                                                                                                                                                                                                                                                                                                                                                                                                                        |                                | FOR OFFICE USE ONLY                                          |  |  |
| Wall Sign 80 sq. Ft.                                                                                                                                                                                                                                                                                                                                                                                                                                                                                                                                                                                                                                                                                                                                                                                                                                                                                                                                                                                                                                                                                                                                                                                                                                                                                                                                                                                                                                                                                                                                                                                                                                                                                                                                                                                                                                                                                                                                                                                                                                                                                                           |                                | Signage Allowed on Parcel for ROW:                           |  |  |
|                                                                                                                                                                                                                                                                                                                                                                                                                                                                                                                                                                                                                                                                                                                                                                                                                                                                                                                                                                                                                                                                                                                                                                                                                                                                                                                                                                                                                                                                                                                                                                                                                                                                                                                                                                                                                                                                                                                                                                                                                                                                                                                                | Sq. Ft.                        | Building 400 Sq. Ft.                                         |  |  |
|                                                                                                                                                                                                                                                                                                                                                                                                                                                                                                                                                                                                                                                                                                                                                                                                                                                                                                                                                                                                                                                                                                                                                                                                                                                                                                                                                                                                                                                                                                                                                                                                                                                                                                                                                                                                                                                                                                                                                                                                                                                                                                                                | Sq. Ft.                        | Free-Standing 397.5 Sq. Ft.                                  |  |  |
| Total E                                                                                                                                                                                                                                                                                                                                                                                                                                                                                                                                                                                                                                                                                                                                                                                                                                                                                                                                                                                                                                                                                                                                                                                                                                                                                                                                                                                                                                                                                                                                                                                                                                                                                                                                                                                                                                                                                                                                                                                                                                                                                                                        | xisting: Sq. Ft.               | Total Allowed: (100) Sq. Ft.                                 |  |  |
| COMMENTS: We Are Removing Sisting Sign Cabinet & Si |                                |                                                              |  |  |
| (White: Community Development) (                                                                                                                                                                                                                                                                                                                                                                                                                                                                                                                                                                                                                                                                                                                                                                                                                                                                                                                                                                                                                                                                                                                                                                                                                                                                                                                                                                                                                                                                                                                                                                                                                                                                                                                                                                                                                                                                                                                                                                                                                                                                                               | Canary: Applicant) (Pink! Buil | ding Dept) (Goldenrod: Code Enforcement)                     |  |  |