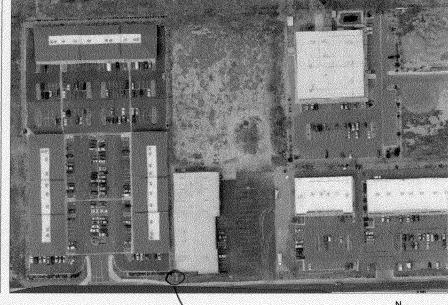

| TAX SCHEDULE 2945-044-( BUSINESS NAME <u>SIZE</u> N A STREET ADDRESS <u>2483</u> R. H PROPERTY OWNER OWNER ADDRESS                                                                                                                                                                                                                                                                                                                                                                                                                                                                                                                                                                                                                                                                                                                                                                                                                                                                                                                                                                                                                                                                                                                                                                                                                                                                                                                                                                                                                                                                                                                                                                                                                                                                                                                                                                                                                                                                                                                                                                                                             | LICENSE NO ADDRESS             | DR Premier Signs 2070882 395 Indian Rd 257-7656 ERSON Martin |  |  |
|--------------------------------------------------------------------------------------------------------------------------------------------------------------------------------------------------------------------------------------------------------------------------------------------------------------------------------------------------------------------------------------------------------------------------------------------------------------------------------------------------------------------------------------------------------------------------------------------------------------------------------------------------------------------------------------------------------------------------------------------------------------------------------------------------------------------------------------------------------------------------------------------------------------------------------------------------------------------------------------------------------------------------------------------------------------------------------------------------------------------------------------------------------------------------------------------------------------------------------------------------------------------------------------------------------------------------------------------------------------------------------------------------------------------------------------------------------------------------------------------------------------------------------------------------------------------------------------------------------------------------------------------------------------------------------------------------------------------------------------------------------------------------------------------------------------------------------------------------------------------------------------------------------------------------------------------------------------------------------------------------------------------------------------------------------------------------------------------------------------------------------|--------------------------------|--------------------------------------------------------------|--|--|
| [ ] 1. FLUSH WALL       2 Square Feet per Linear Foot of Building Facade         [ ] 2. ROOF       2 Square Feet per Linear Foot of Building Facade         [ X] 3. FREE-STANDING       2 Traffic Lanes - 0.75 Square Feet x Street Frontage         4 or more Traffic Lanes - 1.5 Square Feet x Street Frontage         [ ] 4. PROJECTING       0.5 Square Feet per each Linear Foot of Building Facade         [ ] 5. OFF-PREMISE       See #3 Spacing Requirements; Not > 300 Square Feet or < 15 Square Feet                                                                                                                                                                                                                                                                                                                                                                                                                                                                                                                                                                                                                                                                                                                                                                                                                                                                                                                                                                                                                                                                                                                                                                                                                                                                                                                                                                                                                                                                                                                                                                                                               |                                |                                                              |  |  |
| [ ] Externally Illuminated                                                                                                                                                                                                                                                                                                                                                                                                                                                                                                                                                                                                                                                                                                                                                                                                                                                                                                                                                                                                                                                                                                                                                                                                                                                                                                                                                                                                                                                                                                                                                                                                                                                                                                                                                                                                                                                                                                                                                                                                                                                                                                     | [ ] Internally Illuminated     | [ ] Non-Illuminated                                          |  |  |
| (1-5) Area of Proposed Sign: Square Feet (1,2,4) Building Façade: Linear Feet Building Façade Direction: North South East West (1-4) Street Frontage: 450 July Preer Feet Name of Street: Later South (2-5) Height to Top of Sign: 35 Feet Clearance to Grade: 26 Feet (5) Distance from all Existing Off-Premise Signs within 600 Feet: Feet                                                                                                                                                                                                                                                                                                                                                                                                                                                                                                                                                                                                                                                                                                                                                                                                                                                                                                                                                                                                                                                                                                                                                                                                                                                                                                                                                                                                                                                                                                                                                                                                                                                                                                                                                                                  |                                |                                                              |  |  |
| EXISTING SIGNAGE/TYPE & SQUARE FOOTAGE:                                                                                                                                                                                                                                                                                                                                                                                                                                                                                                                                                                                                                                                                                                                                                                                                                                                                                                                                                                                                                                                                                                                                                                                                                                                                                                                                                                                                                                                                                                                                                                                                                                                                                                                                                                                                                                                                                                                                                                                                                                                                                        |                                | FOR OFFICE USE ONLY                                          |  |  |
| Wall Sign 80 sq. Ft.                                                                                                                                                                                                                                                                                                                                                                                                                                                                                                                                                                                                                                                                                                                                                                                                                                                                                                                                                                                                                                                                                                                                                                                                                                                                                                                                                                                                                                                                                                                                                                                                                                                                                                                                                                                                                                                                                                                                                                                                                                                                                                           |                                | Signage Allowed on Parcel for ROW:                           |  |  |
|                                                                                                                                                                                                                                                                                                                                                                                                                                                                                                                                                                                                                                                                                                                                                                                                                                                                                                                                                                                                                                                                                                                                                                                                                                                                                                                                                                                                                                                                                                                                                                                                                                                                                                                                                                                                                                                                                                                                                                                                                                                                                                                                | Sq. Ft.                        | Building 400 Sq. Ft.                                         |  |  |
|                                                                                                                                                                                                                                                                                                                                                                                                                                                                                                                                                                                                                                                                                                                                                                                                                                                                                                                                                                                                                                                                                                                                                                                                                                                                                                                                                                                                                                                                                                                                                                                                                                                                                                                                                                                                                                                                                                                                                                                                                                                                                                                                | Sq. Ft.                        | Free-Standing 397.5 Sq. Ft.                                  |  |  |
| Total E                                                                                                                                                                                                                                                                                                                                                                                                                                                                                                                                                                                                                                                                                                                                                                                                                                                                                                                                                                                                                                                                                                                                                                                                                                                                                                                                                                                                                                                                                                                                                                                                                                                                                                                                                                                                                                                                                                                                                                                                                                                                                                                        | xisting: Sq. Ft.               | Total Allowed: (100) Sq. Ft.                                 |  |  |
| COMMENTS: We Are Removing Sisting Sign Cabinet & Si |                                |                                                              |  |  |
| (White: Community Development) (                                                                                                                                                                                                                                                                                                                                                                                                                                                                                                                                                                                                                                                                                                                                                                                                                                                                                                                                                                                                                                                                                                                                                                                                                                                                                                                                                                                                                                                                                                                                                                                                                                                                                                                                                                                                                                                                                                                                                                                                                                                                                               | Canary: Applicant) (Pink! Buil | ding Dept) (Goldenrod: Code Enforcement)                     |  |  |

ZOOM IN FOR ZONING

proposed Sign

ACCEPTE A PERCENT RESERVED PROPERLY OCATE AND IDENTIFY EASEMENTS AND PROPERTY LINES

NY CHARD DETBACKS MUST BE VIE CITY PLANNING HPPLICANT'S TO PROPERLY DEATE AND IDENTIFY EASEMENT!