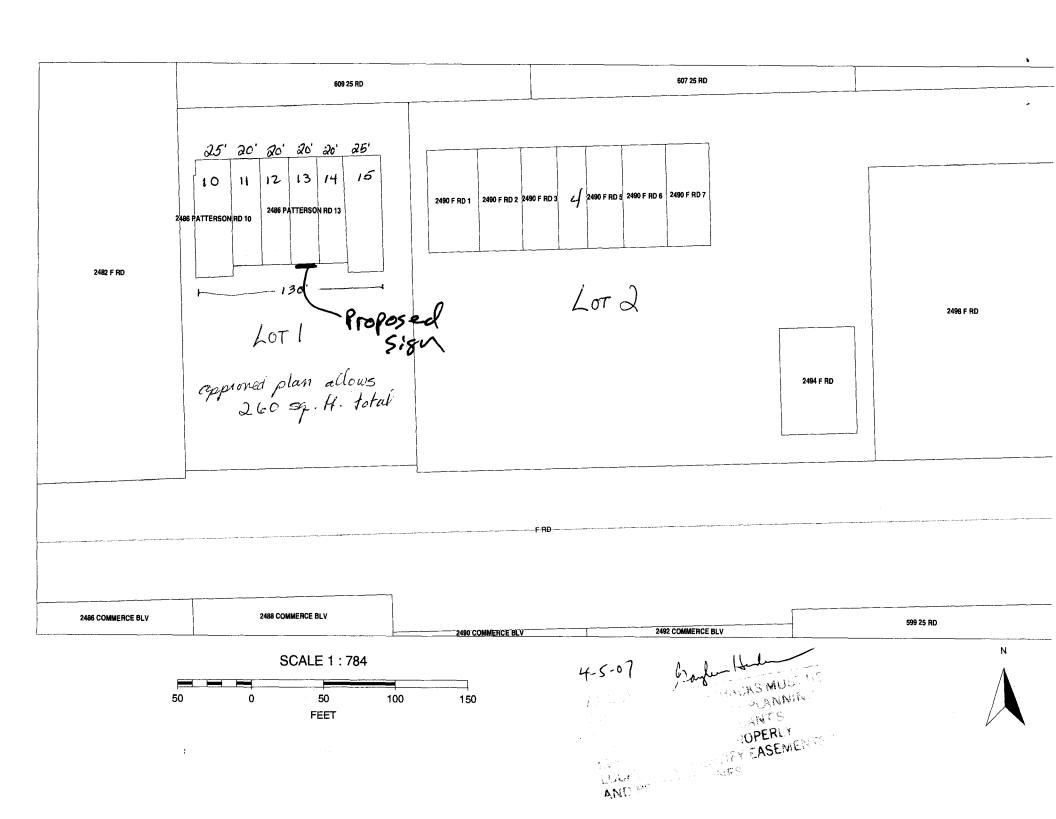

(Pink: Code Enforcement)

| TAX SCHEDULE 2945-044- BUSINESS NAME MULTIAN STREET ADDRESS 2486 FI PROPERTY OWNER OWNER ADDRESS                                                                                                                                                                                                                                                                                                                                                                                                                                                                                                      | 05-016<br>derson State<br>Rd Und 13 Farm | CONTRA LICENSE ADDRES TELEPHO CONTAC | NO. 2070/7/<br>s 1055 Wer              | ns<br>fue,  |  |  |
|-------------------------------------------------------------------------------------------------------------------------------------------------------------------------------------------------------------------------------------------------------------------------------------------------------------------------------------------------------------------------------------------------------------------------------------------------------------------------------------------------------------------------------------------------------------------------------------------------------|------------------------------------------|--------------------------------------|----------------------------------------|-------------|--|--|
| 1. FLUSH WALL   2 Square Feet per Linear Foot of Building Façade                                                                                                                                                                                                                                                                                                                                                                                                                                                                                                                                      |                                          |                                      |                                        |             |  |  |
| Existing Externally or Internally Illuminated – No Change in Electrical Service [ ] Non-Illuminated                                                                                                                                                                                                                                                                                                                                                                                                                                                                                                   |                                          |                                      |                                        |             |  |  |
| (1-4) Area of Proposed Sign: 4 Gquare Feet  Facade Direction: North South East West  (4) Street Frontage: Name of Street: Clearance to Grade: Feet  (2-4) Height to Top of Sign: 15 Feet  (2-4) Feet                                                                                                                                                                                                                                                                                                                                                                                                  |                                          |                                      |                                        |             |  |  |
| EXISTING SIGNAGE/TYPE:                                                                                                                                                                                                                                                                                                                                                                                                                                                                                                                                                                                |                                          |                                      | FOR OFFICE USE                         | ONLY        |  |  |
| Freestanding                                                                                                                                                                                                                                                                                                                                                                                                                                                                                                                                                                                          | 59                                       | Sq. Ft.                              | Signage Allowed on Parcel:             |             |  |  |
| Flushwall                                                                                                                                                                                                                                                                                                                                                                                                                                                                                                                                                                                             |                                          | Sq. Ft.                              | Building                               | 260 Sq. Ft. |  |  |
|                                                                                                                                                                                                                                                                                                                                                                                                                                                                                                                                                                                                       |                                          | Sq. Ft.                              | Free-Standing                          | Sq. Ft.     |  |  |
| Total E                                                                                                                                                                                                                                                                                                                                                                                                                                                                                                                                                                                               | xisting:                                 | Sq. Ft.                              | Total Allowed:2                        | Sq. Ft.     |  |  |
| COMMENTS: Replace Old Sign with New One                                                                                                                                                                                                                                                                                                                                                                                                                                                                                                                                                               |                                          |                                      |                                        |             |  |  |
| NOTE: No sign may exceed 300 square feet. A separate sign permit is required for each sign. Attach a sketch, to scale, of proposed and existing signage including types, dimensions and lettering. Attach a plot plan, to scale, showing: abutting streets, alleys, easements, driveways, encroachments, property lines, distances from existing buildings to proposed signs and required setbacks. Roof signs shall be manufactured such that no guy wires, braces or supports shall be visible.  I hereby attest that the information on this form and the attached sketches are true and accurate. |                                          |                                      |                                        |             |  |  |
|                                                                                                                                                                                                                                                                                                                                                                                                                                                                                                                                                                                                       |                                          |                                      |                                        |             |  |  |
| Local Kochera                                                                                                                                                                                                                                                                                                                                                                                                                                                                                                                                                                                         | 4/4/07_                                  | Jay                                  | Les Herderso<br>y Development Approval | 4-5-07      |  |  |
| Applicant's Signature                                                                                                                                                                                                                                                                                                                                                                                                                                                                                                                                                                                 | Date                                     | Communit                             | y Development Approval                 | Date        |  |  |