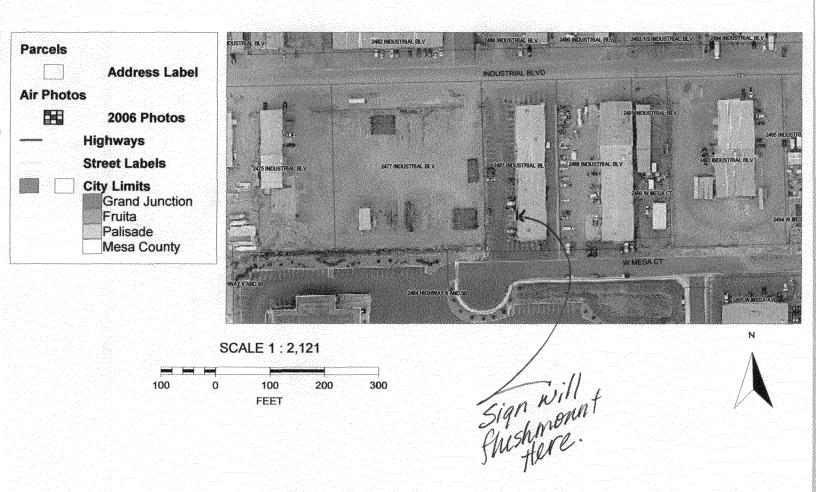

## City of Grand Junction GIS City Map ©

(Pink: Code Enforcement)

| TAX SCHEDULE 2945 - 091-02-018  BUSINESS NAME Mesa Alternator  STREET ADDRESS 2487 Industrial Block  PROPERTY OWNER 1 WOLLD'S Chark Family  OWNER ADDRESS CATHERINE League is Trusta                                                                                                                                                                                                                                                                                                              | CONTRACTOR YEW SIGN CO.  LICENSE NO. 207/224  A ADDRESS 2478 INVOLSTRIC Blud.  Total Telephone No. 970-242-3924  CONTACT PERSON Gladys |  |  |
|---------------------------------------------------------------------------------------------------------------------------------------------------------------------------------------------------------------------------------------------------------------------------------------------------------------------------------------------------------------------------------------------------------------------------------------------------------------------------------------------------|----------------------------------------------------------------------------------------------------------------------------------------|--|--|
| 1. FLUSH WALL 2 Square Feet per Linear Foot of Building Façade  Face change only on items 2, 3 & 4  [ ] 2. ROOF 2 Square Feet per Linear Foot of Building Facade [ ] 3. PROJECTING 0.5 Square Feet per each Linear Foot of Building Facade                                                                                                                                                                                                                                                        |                                                                                                                                        |  |  |
| [ ] 4. FREE-STANDING 2 Traffic Lanes - 0.75 Square 4 or more Traffic Lanes - 1.5                                                                                                                                                                                                                                                                                                                                                                                                                  | Square Feet x Street Frontage                                                                                                          |  |  |
| [ ] Existing Externally or Internally Illuminated - No Change in Electrical Service [X] Non-Illuminated                                                                                                                                                                                                                                                                                                                                                                                           |                                                                                                                                        |  |  |
| (1-4) Area of Proposed Sign: 32 Square Feet (1-3) Building Façade: 250 Linear Feet (4) Street Frontage: 140 Linear Feet (2-4) Height to Top of Sign: 12'6" Feet                                                                                                                                                                                                                                                                                                                                   | Building Facade Direction: North South East West  Name of Street:West Mesa Ct.  Clearance to Grade: Feet                               |  |  |
| EXISTING SIGNAGE/TYPE:                                                                                                                                                                                                                                                                                                                                                                                                                                                                            | FOR OFFICE USE ONLY                                                                                                                    |  |  |
| Flushwall 32, 32, 16, 32 112                                                                                                                                                                                                                                                                                                                                                                                                                                                                      | _ Sq. Ft. Signage Allowed on Parcel:                                                                                                   |  |  |
| ,                                                                                                                                                                                                                                                                                                                                                                                                                                                                                                 | Sq. Ft. 5 x 250 Building 125 Sq. Ft.                                                                                                   |  |  |
|                                                                                                                                                                                                                                                                                                                                                                                                                                                                                                   | _ Sq. Ft75 x / Free-Standing Sq. Ft.                                                                                                   |  |  |
| Total Existing: 112                                                                                                                                                                                                                                                                                                                                                                                                                                                                               | _ Sq. Ft. Total Allowed: Sq. Ft.                                                                                                       |  |  |
| comments: Replace existing with new face.                                                                                                                                                                                                                                                                                                                                                                                                                                                         |                                                                                                                                        |  |  |
| NOTE: No sign may exceed 300 square feet. A separate sign permit is required for each sign. Attach a sketch, to scale, of proposed and existing signage including types, dimensions and lettering. Attach a plot plan, to scale, showing: abutting streets, alleys, easements, driveways, encroachments, property lines, distances from existing buildings to proposed signs and required setbacks. Roof signs shall be manufactured such that no guy wires, braces or supports shall be visible. |                                                                                                                                        |  |  |
| I hereby attest that the information on this form and the attached sketches are true and accurate.                                                                                                                                                                                                                                                                                                                                                                                                |                                                                                                                                        |  |  |
| Blades Abeliles                                                                                                                                                                                                                                                                                                                                                                                                                                                                                   | Paul Hornbeck 10/22/07                                                                                                                 |  |  |
| Applicant's Signature Date                                                                                                                                                                                                                                                                                                                                                                                                                                                                        | Community Development Approval Date                                                                                                    |  |  |
|                                                                                                                                                                                                                                                                                                                                                                                                                                                                                                   |                                                                                                                                        |  |  |