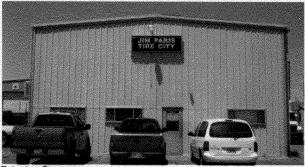

There is an existing sign to be removed and discarded wall to be refinished and new pan face to be mounted flush in its place. Existing letters to be removed and new sign to be installed in its place.

NOTE: All Cut out pieces to be '&" thick materials

Existing Signage

Proposed Signage

Scale: 3/32" = 1' - 0"