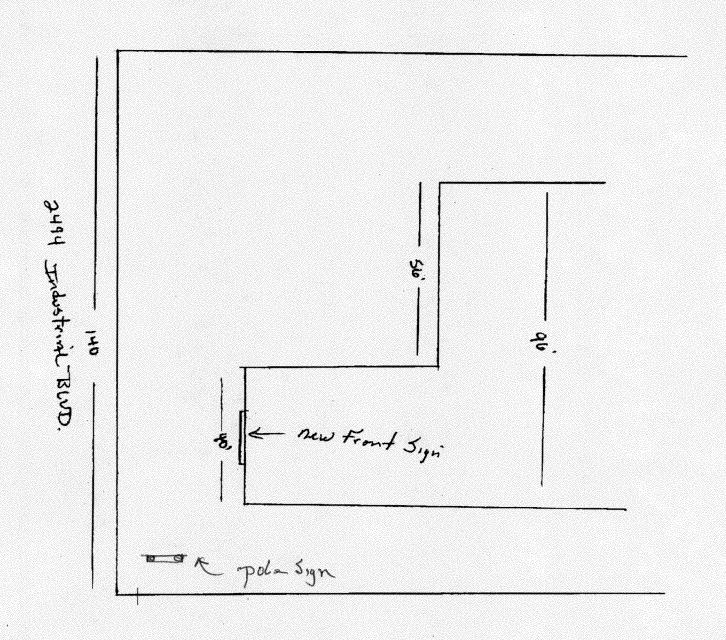

(Pink: Code Enforcement)

| BUSINESS NAME Jim Daris Tire - American Tick<br>STREET ADDRESS 2494 Trobstrial BUD ADI<br>PROPERTY OWNER 555 Properties UC TEL<br>OWNER ADDRESS 901 Main stret Longmont CON                                                                                                                                                                                                                                                                                                                                                                                                                                                                                                                                                                                                                                                                                                                                                                                                                                                                                                                                                                                                                                                                                                                                                                                                                                                                                                                                                                                                                                                                                                                                                                                                                                                                                                                                                                                                                                                                                                                                                 | TRACTOR Western New Jign Co. Inchese No. 2070562  DRESS 3183 HALL AVE, G.T. 81504  EPHONE NO. 523-4045  TACT PERSON John |  |  |
|-----------------------------------------------------------------------------------------------------------------------------------------------------------------------------------------------------------------------------------------------------------------------------------------------------------------------------------------------------------------------------------------------------------------------------------------------------------------------------------------------------------------------------------------------------------------------------------------------------------------------------------------------------------------------------------------------------------------------------------------------------------------------------------------------------------------------------------------------------------------------------------------------------------------------------------------------------------------------------------------------------------------------------------------------------------------------------------------------------------------------------------------------------------------------------------------------------------------------------------------------------------------------------------------------------------------------------------------------------------------------------------------------------------------------------------------------------------------------------------------------------------------------------------------------------------------------------------------------------------------------------------------------------------------------------------------------------------------------------------------------------------------------------------------------------------------------------------------------------------------------------------------------------------------------------------------------------------------------------------------------------------------------------------------------------------------------------------------------------------------------------|--------------------------------------------------------------------------------------------------------------------------|--|--|
| 1. FLUSH WALL   2 Square Feet per Linear Foot of Build   Face change only on items 2, 3 & 4     2. ROOF   2 Square Feet per Linear Foot of Build   0.5 Square Feet per each Linear Foot of   2 Traffic Lanes - 0.75 Square Feet x St   4 or more Traffic Lanes - 1.5 Square Feet   2 Square Feet   2 Square Feet   2 Square Feet   3 Square | ing Facade<br>f Building Facade<br>reet Frontage                                                                         |  |  |
| [ ] Existing Externally or Internally Illuminated - No Change in Electric                                                                                                                                                                                                                                                                                                                                                                                                                                                                                                                                                                                                                                                                                                                                                                                                                                                                                                                                                                                                                                                                                                                                                                                                                                                                                                                                                                                                                                                                                                                                                                                                                                                                                                                                                                                                                                                                                                                                                                                                                                                   |                                                                                                                          |  |  |
| (4) Street Frontage:Linear Feet Nam                                                                                                                                                                                                                                                                                                                                                                                                                                                                                                                                                                                                                                                                                                                                                                                                                                                                                                                                                                                                                                                                                                                                                                                                                                                                                                                                                                                                                                                                                                                                                                                                                                                                                                                                                                                                                                                                                                                                                                                                                                                                                         | ling Facade Direction: North South East West                                                                             |  |  |
| EXISTING SIGNAGE/TYPE:                                                                                                                                                                                                                                                                                                                                                                                                                                                                                                                                                                                                                                                                                                                                                                                                                                                                                                                                                                                                                                                                                                                                                                                                                                                                                                                                                                                                                                                                                                                                                                                                                                                                                                                                                                                                                                                                                                                                                                                                                                                                                                      | FOR OFFICE USE ONLY                                                                                                      |  |  |
| F5 pole sign 3'x12'                                                                                                                                                                                                                                                                                                                                                                                                                                                                                                                                                                                                                                                                                                                                                                                                                                                                                                                                                                                                                                                                                                                                                                                                                                                                                                                                                                                                                                                                                                                                                                                                                                                                                                                                                                                                                                                                                                                                                                                                                                                                                                         | Signage Allowed on Parcel:  96 X 2 Building/92 Sq. Ft.  140 X .75 Free-Standing/92 Sq. Ft.  Total Allowed:/92 Sq. Ft.    |  |  |
| comments: Remove existing "Im Paris Tire City" wall sign + install the new "American Tires Distributer" Sign                                                                                                                                                                                                                                                                                                                                                                                                                                                                                                                                                                                                                                                                                                                                                                                                                                                                                                                                                                                                                                                                                                                                                                                                                                                                                                                                                                                                                                                                                                                                                                                                                                                                                                                                                                                                                                                                                                                                                                                                                |                                                                                                                          |  |  |
| NOTE: No sign may exceed 300 square feet. A separate sign permit is required for each sign. Attach a sketch, to scale, of proposed and existing signage including types, dimensions and lettering. Attach a plot plan, to scale, showing: abutting streets, alleys, easements, driveways, encroachments, property lines, distances from existing buildings to proposed signs and required setbacks. Roof signs shall be manufactured such that no guy wires, braces or supports shall be visible.                                                                                                                                                                                                                                                                                                                                                                                                                                                                                                                                                                                                                                                                                                                                                                                                                                                                                                                                                                                                                                                                                                                                                                                                                                                                                                                                                                                                                                                                                                                                                                                                                           |                                                                                                                          |  |  |
| I hereby attest that the information on this form and the attached sketches are true and accurate.                                                                                                                                                                                                                                                                                                                                                                                                                                                                                                                                                                                                                                                                                                                                                                                                                                                                                                                                                                                                                                                                                                                                                                                                                                                                                                                                                                                                                                                                                                                                                                                                                                                                                                                                                                                                                                                                                                                                                                                                                          |                                                                                                                          |  |  |
|                                                                                                                                                                                                                                                                                                                                                                                                                                                                                                                                                                                                                                                                                                                                                                                                                                                                                                                                                                                                                                                                                                                                                                                                                                                                                                                                                                                                                                                                                                                                                                                                                                                                                                                                                                                                                                                                                                                                                                                                                                                                                                                             | unity Development Approval  Date                                                                                         |  |  |

#### Location