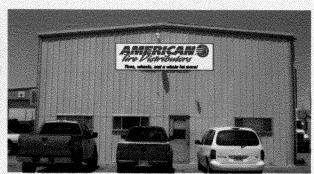

There is an existing sign to be removed and discarded wall to be refinished and new pan face to be mounted flush in its place. Existing letters to be removed and new sign to be installed in its place.

NOTE: All Cut out pieces to be '&" thick materials

Existing Signage

Proposed Signage

Scale: 3/32" = 1' - 0"