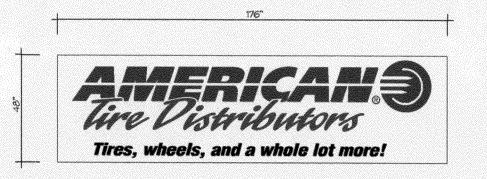

#### Contact Info.

Scale:3/8"=1'-0"

One (1) s/f 2" deep pan face to be fabricated of aluminum and finished White. Logo to be precision cut celtex and mounted flush to front of building. (American Tire Distributors & logo) to be ½" thick celtex painted finished to match logo colors. (Tires, wheels, and a whole lot more) to be precision cut ½" thick celtex finished black.

NOTE: All Cut out pieces to be '&" thick materials

Existing Signage

Proposed Signage

Scale: 3/32" = 1' - 0"