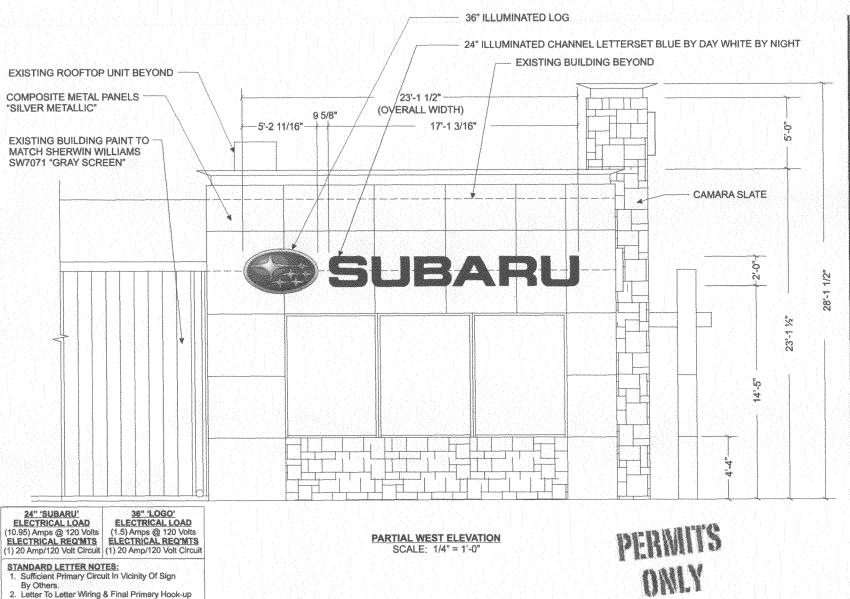

(Pink: Code Enforcement)

| TAX SCHEDULE 2945 - 094 - 00 - 150  BUSINESS NAME Subaru  STREET ADDRESS 2496 Hwy 6+50  PROPERTY OWNER Bubar  OWNER ADDRESS                                                                                                                                                                                                                                                                                                                                                                                                                                                                           | contractor Bud's Signs LICENSE NO. 2060/05  ADDRESS 1058 Whe Ave.  TELEPHONE NO. 245-2700  CONTACT PERSON TODO |                            |                 |  |
|-------------------------------------------------------------------------------------------------------------------------------------------------------------------------------------------------------------------------------------------------------------------------------------------------------------------------------------------------------------------------------------------------------------------------------------------------------------------------------------------------------------------------------------------------------------------------------------------------------|----------------------------------------------------------------------------------------------------------------|----------------------------|-----------------|--|
| 1. FLUSH WALL   2 Square Feet per Linear Foot of Building Façade                                                                                                                                                                                                                                                                                                                                                                                                                                                                                                                                      |                                                                                                                |                            |                 |  |
| Existing Externally or Internally Illuminated No Change in Electrical Service [ ] Non-Illuminated                                                                                                                                                                                                                                                                                                                                                                                                                                                                                                     |                                                                                                                |                            |                 |  |
| (1-4) Area of Proposed Sign: Square Feet  (1-3) Building Façade: HT 104 Linear Feet  (4) Street Frontage: Linear Feet  (2-4) Height to Top of Sign: Feet  Square Feet  Building Facade Direction: North South East West  Name of Street: Hwy 6+50  Clearance to Grade: Height Sign: Feet                                                                                                                                                                                                                                                                                                              |                                                                                                                |                            |                 |  |
| EXISTING SIGNAGE/TYPE:                                                                                                                                                                                                                                                                                                                                                                                                                                                                                                                                                                                |                                                                                                                | FOR OFFICE USE             | ONLY            |  |
| See Attached                                                                                                                                                                                                                                                                                                                                                                                                                                                                                                                                                                                          | Sq. Ft.                                                                                                        | Signage Allowed on Parcel: |                 |  |
|                                                                                                                                                                                                                                                                                                                                                                                                                                                                                                                                                                                                       | Sq. Ft.                                                                                                        | Building                   | 208 Sq. Ft.     |  |
|                                                                                                                                                                                                                                                                                                                                                                                                                                                                                                                                                                                                       | Sq. Ft.                                                                                                        | Free-Standing 3            | 75 Sq. Ft.      |  |
| Total Existing:                                                                                                                                                                                                                                                                                                                                                                                                                                                                                                                                                                                       | Sq. Ft.                                                                                                        | Total Allowed:             |                 |  |
| COMMENTS:                                                                                                                                                                                                                                                                                                                                                                                                                                                                                                                                                                                             |                                                                                                                |                            |                 |  |
| NOTE: No sign may exceed 300 square feet. A separate sign permit is required for each sign. Attach a sketch, to scale, of proposed and existing signage including types, dimensions and lettering. Attach a plot plan, to scale, showing: abutting streets, alleys, easements, driveways, encroachments, property lines, distances from existing buildings to proposed signs and required setbacks. Roof signs shall be manufactured such that no guy wires, braces or supports shall be visible.  I hereby attest that the information on this form and the attached sketches are true and accurate. |                                                                                                                |                            |                 |  |
| Sould Scenera 1/10/0) Applicant's Signature Date                                                                                                                                                                                                                                                                                                                                                                                                                                                                                                                                                      | 7 sayles                                                                                                       | n Henderson                | 1~10.07<br>Date |  |
| Applicant's Signature Date                                                                                                                                                                                                                                                                                                                                                                                                                                                                                                                                                                            | Communit                                                                                                       | y Development Approval     | Date            |  |

- 2. Letter To Letter Wiring & Final Primary Hook-up By Sign Installer, Where Allowed By Local Codes.
- 3. Sign Shall Be U.L. Listed.
- Mounting Hardware By Sign Installer.
   Full Size Drilling Template Furnished With Sign.

Note: This sign is intended to be installed in accordance with the requirements of Article 600 of the National Electrical Code and/or other applicable local codes. This includes proper grounding and bonding of the sign.