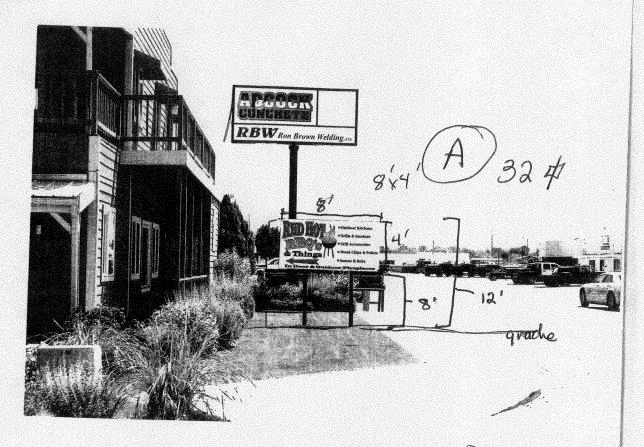

| ſ                                                                                                       |                        |                                                                                                                                              |  |  |  |  |  |
|---------------------------------------------------------------------------------------------------------|------------------------|----------------------------------------------------------------------------------------------------------------------------------------------|--|--|--|--|--|
| TAX SCHEDULE <u>0.945-091-20-</u>                                                                       |                        | CONTRACTOR The Sign Smith                                                                                                                    |  |  |  |  |  |
| BUSINESS NAME Red Hot BBQ'S                                                                             | and Things             | LICENSE NO. 2071099                                                                                                                          |  |  |  |  |  |
| STREET ADDRESS 2456 Indust                                                                              | rial Bird              | ADDRESS 570 & Crete Cr #2                                                                                                                    |  |  |  |  |  |
| PROPERTY OWNER                                                                                          |                        | TELEPHONE NO. 970-244-9197                                                                                                                   |  |  |  |  |  |
| OWNER ADDRESS                                                                                           |                        | CONTACT PERSON_Mark                                                                                                                          |  |  |  |  |  |
|                                                                                                         |                        |                                                                                                                                              |  |  |  |  |  |
|                                                                                                         | e Feet per Linear Foo  | ot of Building Façade                                                                                                                        |  |  |  |  |  |
| Face change only on items 2, 3 & 4  2 Squar                                                             | e Feet per Linear Foo  | ot of Building Facade                                                                                                                        |  |  |  |  |  |
|                                                                                                         |                        | ear Foot of Building Facade                                                                                                                  |  |  |  |  |  |
| [X] 4. FREE-STANDING 2 Traffi                                                                           | c Lanes - 0.75 Square  | e Feet x Street Frontage                                                                                                                     |  |  |  |  |  |
| 4 or mo                                                                                                 | re Traffic Lanes - 1.5 | Square Feet x Street Frontage                                                                                                                |  |  |  |  |  |
| [ ] Existing Externally or Internally Illuminated – No Change in Electrical Service [X] Non-Illuminated |                        |                                                                                                                                              |  |  |  |  |  |
| (1-4) Area of Proposed Sign: 32                                                                         | Square Feet            |                                                                                                                                              |  |  |  |  |  |
|                                                                                                         | Linear Feet            | Building Facade Direction: North South East West                                                                                             |  |  |  |  |  |
|                                                                                                         | Linear Feet            | Name of Street: Industrial Blad                                                                                                              |  |  |  |  |  |
| <b>)</b>                                                                                                | Feet                   | Clearance to Grade: Feet                                                                                                                     |  |  |  |  |  |
| ( - · )                                                                                                 |                        |                                                                                                                                              |  |  |  |  |  |
| EXISTING SIGNAGE/TYPE:                                                                                  |                        | FOR OFFICE USE ONLY                                                                                                                          |  |  |  |  |  |
| <b>A</b> • • • • • • • • • • • • • • • • • • •                                                          | 1.7                    |                                                                                                                                              |  |  |  |  |  |
| tlush wall                                                                                              |                        | Signage Allowed on Parcel:                                                                                                                   |  |  |  |  |  |
| Clush wall                                                                                              | 32                     | Sq. Ft. 2 x 50 Building 100 Sq. Ft.                                                                                                          |  |  |  |  |  |
|                                                                                                         | •:                     | Sq. Ft. Sq. Ft. Sq. Ft.                                                                                                                      |  |  |  |  |  |
|                                                                                                         |                        | 1101                                                                                                                                         |  |  |  |  |  |
| Total Exist                                                                                             | ting: 48               | _ Sq. Ft. Total Allowed: Sq. Ft.                                                                                                             |  |  |  |  |  |
|                                                                                                         |                        |                                                                                                                                              |  |  |  |  |  |
| COMMENTS:                                                                                               |                        |                                                                                                                                              |  |  |  |  |  |
|                                                                                                         |                        |                                                                                                                                              |  |  |  |  |  |
|                                                                                                         |                        |                                                                                                                                              |  |  |  |  |  |
|                                                                                                         |                        | it is required for each sign. Attach a sketch, to scale, of proposed and                                                                     |  |  |  |  |  |
|                                                                                                         |                        | n a plot plan, to scale, showing: abutting streets, alleys, easements, uildings to proposed signs and required setbacks. Roof signs shall be |  |  |  |  |  |
| manufactured such that no guy wires, braces o                                                           |                        |                                                                                                                                              |  |  |  |  |  |
|                                                                                                         |                        |                                                                                                                                              |  |  |  |  |  |
| I hereby attest that the information on this form and the attached sketches are true and accurate.      |                        |                                                                                                                                              |  |  |  |  |  |
| 1/2011                                                                                                  |                        |                                                                                                                                              |  |  |  |  |  |
| HA ACM                                                                                                  | June 20/07             | Judot N. Van 7/5/67                                                                                                                          |  |  |  |  |  |
| Applicant's Signature                                                                                   | Date                   | Community Development Approval Date                                                                                                          |  |  |  |  |  |

## Sign Permit

Community Development Department 250 North 5<sup>th</sup> Street Grand Junction CO 81501 Phone: (970) 244-1430 FAX (970) 256-4031

| Face change only on items 2, 3 & 4  ROOF  2 Square                                                                                                                                                                                                                                                                                                                                                                                                                                                                                                                                                                                                                                      | + things  Liu Bund  Feet per Linear Foo  Feet per Linear Foo | CONTRACTOR The Sign Smith  LICENSE NO. 207 1099  ADDRESS 570 & Cute (- #2  TELEPHONE NO. 970 - 244 - 9197  CONTACT PERSON Mark  oot of Building Façade  oot of Building Facade |  |  |  |  |  |
|-----------------------------------------------------------------------------------------------------------------------------------------------------------------------------------------------------------------------------------------------------------------------------------------------------------------------------------------------------------------------------------------------------------------------------------------------------------------------------------------------------------------------------------------------------------------------------------------------------------------------------------------------------------------------------------------|--------------------------------------------------------------|--------------------------------------------------------------------------------------------------------------------------------------------------------------------------------|--|--|--|--|--|
| [ ] 4. FREE-STANDING 2 Traffic                                                                                                                                                                                                                                                                                                                                                                                                                                                                                                                                                                                                                                                          | Lanes - 0.75 Square                                          | near Foot of Building Facade re Feet x Street Frontage 5 Square Feet x Street Frontage                                                                                         |  |  |  |  |  |
| 4 or more Traffic Lanes - 1.5 Square Feet x Street Frontage  [ ] Existing Externally or Internally Illuminated - No Change in Electrical Service [X] Non-Illuminated                                                                                                                                                                                                                                                                                                                                                                                                                                                                                                                    |                                                              |                                                                                                                                                                                |  |  |  |  |  |
| (1-3) Building Façade: 50 L (4) Street Frontage: 75 L                                                                                                                                                                                                                                                                                                                                                                                                                                                                                                                                                                                                                                   | quare Feet<br>inear Feet<br>inear Feet<br>eet                | Building Facade Direction: North East West  Name of Street: 24 27d  Clearance to Grade: Feet                                                                                   |  |  |  |  |  |
| EXISTING SIGNAGE/TYPE:                                                                                                                                                                                                                                                                                                                                                                                                                                                                                                                                                                                                                                                                  | ,                                                            | FOR OFFICE USE ONLY                                                                                                                                                            |  |  |  |  |  |
| As Flush wall / anto Paychecks 4x8                                                                                                                                                                                                                                                                                                                                                                                                                                                                                                                                                                                                                                                      | 32                                                           | Sq. Ft. Signage Allowed on Parcel:                                                                                                                                             |  |  |  |  |  |
| Flush Wall / Unto Payrheiks 4x4                                                                                                                                                                                                                                                                                                                                                                                                                                                                                                                                                                                                                                                         | 16                                                           | _ Sq. Ft. Jy 55. Building Sq. Ft.                                                                                                                                              |  |  |  |  |  |
| The Freestanding / Roulton BBD 4x                                                                                                                                                                                                                                                                                                                                                                                                                                                                                                                                                                                                                                                       | 8 32                                                         | Sq. Ft75 × 75' Free-Standing 56 Sq. Ft.                                                                                                                                        |  |  |  |  |  |
| Total Existing                                                                                                                                                                                                                                                                                                                                                                                                                                                                                                                                                                                                                                                                          | ng: <u>80</u>                                                | Sq. Ft. Total Allowed: Sq. Ft.                                                                                                                                                 |  |  |  |  |  |
| COMMENTS:                                                                                                                                                                                                                                                                                                                                                                                                                                                                                                                                                                                                                                                                               |                                                              |                                                                                                                                                                                |  |  |  |  |  |
| NOTE: No sign may exceed 300 square feet. A separate sign permit is required for each sign. Attach a sketch, to scale, of proposed and existing signage including types, dimensions and lettering. Attach a plot plan, to scale, showing: abutting streets, alleys, easements, driveways, encroachments, property lines, distances from existing buildings to proposed signs and required setbacks. Roof signs shall be manufactured such that no guy wires, braces or supports shall be visible.  I hereby attest that the information on this form and the attached sketches are true and accurate.  Order Tudde A Tudde A Tudde A Tudde A Date  Community Development Approval  Date |                                                              |                                                                                                                                                                                |  |  |  |  |  |

| TAX SCHEDULE 3945-091                                                                                                                                                                                                                                                          | CONTRACTOR The Sign Smith     |                           |                                    |                       |  |  |  |
|--------------------------------------------------------------------------------------------------------------------------------------------------------------------------------------------------------------------------------------------------------------------------------|-------------------------------|---------------------------|------------------------------------|-----------------------|--|--|--|
| BUSINESS NAME Red HOT BE                                                                                                                                                                                                                                                       |                               | LICENSE NO. 2071099       |                                    |                       |  |  |  |
| STREET ADDRESS 2456 In                                                                                                                                                                                                                                                         | ADDRES                        | ADDRESS 570 & Crete Cr #2 |                                    |                       |  |  |  |
| PROPERTY OWNER                                                                                                                                                                                                                                                                 |                               | TELEPH                    | ONENO. <u>970-244-9</u>            | 197                   |  |  |  |
| OWNER ADDRESS                                                                                                                                                                                                                                                                  | CONTAC                        | CONTACT PERSON Ma-K       |                                    |                       |  |  |  |
| i                                                                                                                                                                                                                                                                              |                               |                           |                                    |                       |  |  |  |
|                                                                                                                                                                                                                                                                                | 2 Square Feet per Linear Foo  | t of Building F           | açade                              |                       |  |  |  |
| Face change only on items 2, 3 & 4  2. ROOF                                                                                                                                                                                                                                    | 2 Square Feet per Linear Foo  | t of Building F           | acade                              | ,                     |  |  |  |
|                                                                                                                                                                                                                                                                                | 0.5 Square Feet per each Line |                           |                                    |                       |  |  |  |
|                                                                                                                                                                                                                                                                                | 2 Traffic Lanes - 0.75 Square |                           |                                    |                       |  |  |  |
|                                                                                                                                                                                                                                                                                | 4 or more Traffic Lanes - 1.5 | Square Feet x             | Street Frontage                    |                       |  |  |  |
| [ ] Existing Externally or Internally                                                                                                                                                                                                                                          | y Illuminated - No Change     | in Electrical S           | ervice 🔀 Non-Illun                 | ninated               |  |  |  |
| (1-4) Area of Proposed Sign:                                                                                                                                                                                                                                                   | Square Feet                   |                           |                                    |                       |  |  |  |
| (1-3) Building Façade: 5/2                                                                                                                                                                                                                                                     |                               | Building                  | Facade Direction: North South      | East West             |  |  |  |
| (4) Street Frontage:                                                                                                                                                                                                                                                           |                               | Name of                   | Street: 24/2 Rd. (                 | STRUT FANTAGE C       |  |  |  |
| (2.4) Height to Top of Sign:                                                                                                                                                                                                                                                   |                               |                           | e to Grade:                        | <u>Indousnaial</u>    |  |  |  |
|                                                                                                                                                                                                                                                                                |                               |                           |                                    | BWO.)                 |  |  |  |
|                                                                                                                                                                                                                                                                                | ^                             | 24 / /                    | FOR OFFICE US                      | SE ONLY               |  |  |  |
| EXISTING SIGNAGE/TYPE:                                                                                                                                                                                                                                                         | 9, 5                          | 10 Ft                     | FUR OFFICE US                      | E ONLI                |  |  |  |
| this will ayes                                                                                                                                                                                                                                                                 | ing 16                        | _ Sq. Ft.                 | Signage Allowed on Parcel:         | 110                   |  |  |  |
| flush wall sxisi                                                                                                                                                                                                                                                               | ng 32                         | _ Sq. Ft.                 | 9⊁ 5 <b>5</b> Building _           | 400 Sq. Ft.           |  |  |  |
| Free standing                                                                                                                                                                                                                                                                  | 32                            | _ Sq. Ft.                 | .75 × 75 Free-Standing _           | 56 Sq. Ft.            |  |  |  |
| To                                                                                                                                                                                                                                                                             | otal Existing: 80             | _ Sq. Ft.                 | Total Allowed:                     | /                     |  |  |  |
| CONTINUES                                                                                                                                                                                                                                                                      | 89                            |                           | 31                                 |                       |  |  |  |
| COMMENTS:                                                                                                                                                                                                                                                                      | 100                           |                           |                                    |                       |  |  |  |
|                                                                                                                                                                                                                                                                                | HEF.                          | 1                         |                                    |                       |  |  |  |
|                                                                                                                                                                                                                                                                                | (109)                         |                           | an anah ainm. Attach a akatah ta s | coals of proposed and |  |  |  |
| NOTE: No sign may exceed 300 square feet. A separate sign permit is required for each sign. Attach a sketch, to scale, of proposed and existing signage including types, dimensions and lettering. Attach a plot plan, to scale, showing: abutting streets, alleys, easements, |                               |                           |                                    |                       |  |  |  |
| driveways, encroachments, property lines, distances from existing buildings to proposed signs and required setbacks. Roof signs shall be                                                                                                                                       |                               |                           |                                    |                       |  |  |  |
| manufactured such that no guy wires, braces or supports shall be visible.                                                                                                                                                                                                      |                               |                           |                                    |                       |  |  |  |
| I hereby attest that the information on this form and the attached sketches are true and accurate.                                                                                                                                                                             |                               |                           |                                    |                       |  |  |  |
|                                                                                                                                                                                                                                                                                |                               |                           |                                    |                       |  |  |  |
| June 20/07 Judoch A. Vence 7/5/07                                                                                                                                                                                                                                              |                               |                           |                                    |                       |  |  |  |
| Applicant's Signature                                                                                                                                                                                                                                                          | Date                          | Communi                   | ty Development Approval            | Date                  |  |  |  |
|                                                                                                                                                                                                                                                                                |                               |                           |                                    |                       |  |  |  |