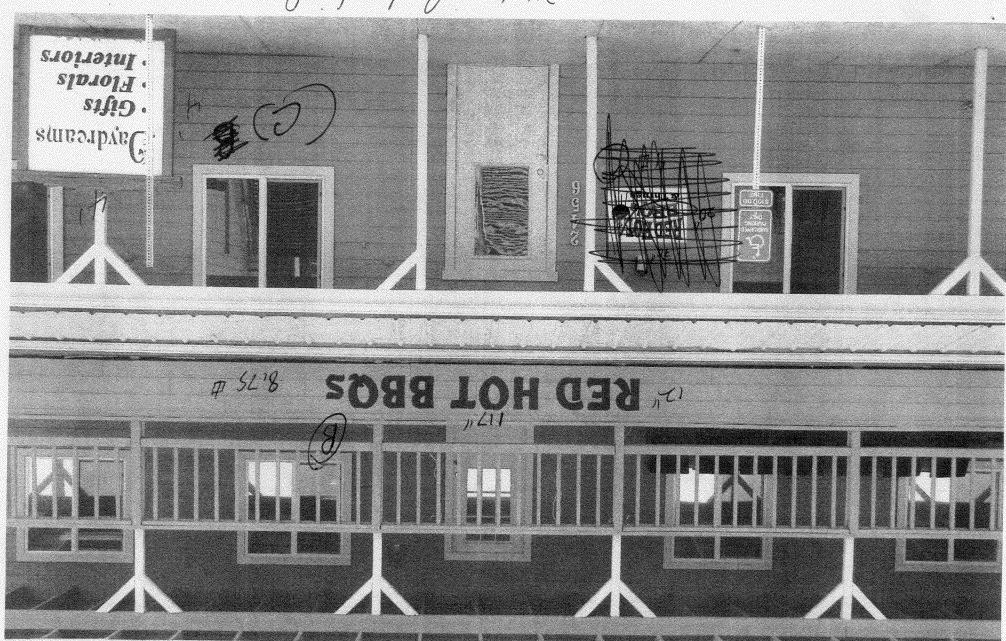

| ſ                                                                                                       |                        |                                                                                                                                              |  |  |  |  |  |
|---------------------------------------------------------------------------------------------------------|------------------------|----------------------------------------------------------------------------------------------------------------------------------------------|--|--|--|--|--|
| TAX SCHEDULE <u>0.945-091-20-</u>                                                                       |                        | CONTRACTOR The Sign Smith                                                                                                                    |  |  |  |  |  |
| BUSINESS NAME Red Hot BBQ'S                                                                             | and Things             | LICENSE NO. 2071099                                                                                                                          |  |  |  |  |  |
| STREET ADDRESS 2456 Indust                                                                              | rial Bird              | ADDRESS 570 & Crete Cr #2                                                                                                                    |  |  |  |  |  |
| PROPERTY OWNER                                                                                          |                        | TELEPHONE NO. 970-244-9197                                                                                                                   |  |  |  |  |  |
| OWNER ADDRESS                                                                                           |                        | CONTACT PERSON_Mark                                                                                                                          |  |  |  |  |  |
|                                                                                                         |                        |                                                                                                                                              |  |  |  |  |  |
|                                                                                                         | e Feet per Linear Foo  | ot of Building Façade                                                                                                                        |  |  |  |  |  |
| Face change only on items 2, 3 & 4  2 Squar                                                             | e Feet per Linear Foo  | ot of Building Facade                                                                                                                        |  |  |  |  |  |
|                                                                                                         |                        | ear Foot of Building Facade                                                                                                                  |  |  |  |  |  |
| [X] 4. FREE-STANDING 2 Traffi                                                                           | c Lanes - 0.75 Square  | e Feet x Street Frontage                                                                                                                     |  |  |  |  |  |
| 4 or mo                                                                                                 | re Traffic Lanes - 1.5 | Square Feet x Street Frontage                                                                                                                |  |  |  |  |  |
| [ ] Existing Externally or Internally Illuminated – No Change in Electrical Service [X] Non-Illuminated |                        |                                                                                                                                              |  |  |  |  |  |
| (1-4) Area of Proposed Sign: 32                                                                         | Square Feet            |                                                                                                                                              |  |  |  |  |  |
|                                                                                                         | Linear Feet            | Building Facade Direction: North South East West                                                                                             |  |  |  |  |  |
|                                                                                                         | Linear Feet            | Name of Street: Industrial Blad                                                                                                              |  |  |  |  |  |
| <b>)</b>                                                                                                | Feet                   | Clearance to Grade: Feet                                                                                                                     |  |  |  |  |  |
| ( - · )                                                                                                 |                        |                                                                                                                                              |  |  |  |  |  |
| EXISTING SIGNAGE/TYPE:                                                                                  |                        | FOR OFFICE USE ONLY                                                                                                                          |  |  |  |  |  |
| <b>A</b> • • • • • • • • • • • • • • • • • • •                                                          | 1.7                    |                                                                                                                                              |  |  |  |  |  |
| tlush wall                                                                                              |                        | Signage Allowed on Parcel:                                                                                                                   |  |  |  |  |  |
| Clush wall                                                                                              | 32                     | Sq. Ft. 2 x 50 Building 100 Sq. Ft.                                                                                                          |  |  |  |  |  |
|                                                                                                         | •:                     | Sq. Ft. Sq. Ft. Sq. Ft.                                                                                                                      |  |  |  |  |  |
|                                                                                                         |                        | 1101                                                                                                                                         |  |  |  |  |  |
| Total Exist                                                                                             | ting: 48               | _ Sq. Ft. Total Allowed: Sq. Ft.                                                                                                             |  |  |  |  |  |
|                                                                                                         |                        |                                                                                                                                              |  |  |  |  |  |
| COMMENTS:                                                                                               |                        |                                                                                                                                              |  |  |  |  |  |
|                                                                                                         |                        |                                                                                                                                              |  |  |  |  |  |
|                                                                                                         |                        |                                                                                                                                              |  |  |  |  |  |
|                                                                                                         |                        | it is required for each sign. Attach a sketch, to scale, of proposed and                                                                     |  |  |  |  |  |
|                                                                                                         |                        | n a plot plan, to scale, showing: abutting streets, alleys, easements, uildings to proposed signs and required setbacks. Roof signs shall be |  |  |  |  |  |
| manufactured such that no guy wires, braces o                                                           |                        |                                                                                                                                              |  |  |  |  |  |
|                                                                                                         |                        |                                                                                                                                              |  |  |  |  |  |
| I hereby attest that the information on this form and the attached sketches are true and accurate.      |                        |                                                                                                                                              |  |  |  |  |  |
| 1/2011                                                                                                  |                        |                                                                                                                                              |  |  |  |  |  |
| HA ACM                                                                                                  | June 20/07             | Judot N. Van 7/5/67                                                                                                                          |  |  |  |  |  |
| Applicant's Signature                                                                                   | Date                   | Community Development Approval Date                                                                                                          |  |  |  |  |  |

## Sign Permit

Community Development Department 250 North 5<sup>th</sup> Street Grand Junction CO 81501 Phone: (970) 244-1430 FAX (970) 256-4031

| Face change only on items 2, 3 & 4  ROOF  2 Square                                                                                                                                                                                                                                                                                                                                                                                                                                                                                                                                                                                                                                      | + things  Liu Bund  Feet per Linear Foo  Feet per Linear Foo | CONTRACTOR The Sign Smith  LICENSE NO. 207 1099  ADDRESS 570 & Cute (- #2  TELEPHONE NO. 970 - 244 - 9197  CONTACT PERSON Mark  oot of Building Façade  oot of Building Facade |  |  |  |  |  |
|-----------------------------------------------------------------------------------------------------------------------------------------------------------------------------------------------------------------------------------------------------------------------------------------------------------------------------------------------------------------------------------------------------------------------------------------------------------------------------------------------------------------------------------------------------------------------------------------------------------------------------------------------------------------------------------------|--------------------------------------------------------------|--------------------------------------------------------------------------------------------------------------------------------------------------------------------------------|--|--|--|--|--|
| [ ] 4. FREE-STANDING 2 Traffic                                                                                                                                                                                                                                                                                                                                                                                                                                                                                                                                                                                                                                                          | Lanes - 0.75 Square                                          | near Foot of Building Facade re Feet x Street Frontage 5 Square Feet x Street Frontage                                                                                         |  |  |  |  |  |
| 4 or more Traffic Lanes - 1.5 Square Feet x Street Frontage  [ ] Existing Externally or Internally Illuminated - No Change in Electrical Service [X] Non-Illuminated                                                                                                                                                                                                                                                                                                                                                                                                                                                                                                                    |                                                              |                                                                                                                                                                                |  |  |  |  |  |
| (1-3) Building Façade: 50 L (4) Street Frontage: 75 L                                                                                                                                                                                                                                                                                                                                                                                                                                                                                                                                                                                                                                   | quare Feet<br>inear Feet<br>inear Feet<br>eet                | Building Facade Direction: North East West  Name of Street: 24 27d  Clearance to Grade: Feet                                                                                   |  |  |  |  |  |
| EXISTING SIGNAGE/TYPE:                                                                                                                                                                                                                                                                                                                                                                                                                                                                                                                                                                                                                                                                  | ,                                                            | FOR OFFICE USE ONLY                                                                                                                                                            |  |  |  |  |  |
| As Flush wall / anto Paychecks 4x8                                                                                                                                                                                                                                                                                                                                                                                                                                                                                                                                                                                                                                                      | 32                                                           | Sq. Ft. Signage Allowed on Parcel:                                                                                                                                             |  |  |  |  |  |
| Flush Wall / Unto Payrheiks 4x4                                                                                                                                                                                                                                                                                                                                                                                                                                                                                                                                                                                                                                                         | 16                                                           | _ Sq. Ft. Jy 55. Building Sq. Ft.                                                                                                                                              |  |  |  |  |  |
| The Freestanding / Roulton BBD 4x                                                                                                                                                                                                                                                                                                                                                                                                                                                                                                                                                                                                                                                       | 8 32                                                         | Sq. Ft75 × 75' Free-Standing 56 Sq. Ft.                                                                                                                                        |  |  |  |  |  |
| Total Existing                                                                                                                                                                                                                                                                                                                                                                                                                                                                                                                                                                                                                                                                          | ng: <u>80</u>                                                | Sq. Ft. Total Allowed: Sq. Ft.                                                                                                                                                 |  |  |  |  |  |
| COMMENTS:                                                                                                                                                                                                                                                                                                                                                                                                                                                                                                                                                                                                                                                                               |                                                              |                                                                                                                                                                                |  |  |  |  |  |
| NOTE: No sign may exceed 300 square feet. A separate sign permit is required for each sign. Attach a sketch, to scale, of proposed and existing signage including types, dimensions and lettering. Attach a plot plan, to scale, showing: abutting streets, alleys, easements, driveways, encroachments, property lines, distances from existing buildings to proposed signs and required setbacks. Roof signs shall be manufactured such that no guy wires, braces or supports shall be visible.  I hereby attest that the information on this form and the attached sketches are true and accurate.  Order Tudde A Tudde A Tudde A Tudde A Date  Community Development Approval  Date |                                                              |                                                                                                                                                                                |  |  |  |  |  |

| TAX SCHEDULE 3945-091                                                                                                                                                                                                                                                          | CONTRACTOR The Sign Smith     |                           |                                    |                       |  |  |  |
|--------------------------------------------------------------------------------------------------------------------------------------------------------------------------------------------------------------------------------------------------------------------------------|-------------------------------|---------------------------|------------------------------------|-----------------------|--|--|--|
| BUSINESS NAME Red HOT BE                                                                                                                                                                                                                                                       |                               | LICENSE NO. 2071099       |                                    |                       |  |  |  |
| STREET ADDRESS 2456 In                                                                                                                                                                                                                                                         | ADDRES                        | ADDRESS 570 & Crete Cr #2 |                                    |                       |  |  |  |
| PROPERTY OWNER                                                                                                                                                                                                                                                                 |                               | TELEPH                    | ONENO. <u>970-244-9</u>            | 197                   |  |  |  |
| OWNER ADDRESS                                                                                                                                                                                                                                                                  | CONTAC                        | CONTACT PERSON Ma-K       |                                    |                       |  |  |  |
| i                                                                                                                                                                                                                                                                              |                               |                           |                                    |                       |  |  |  |
|                                                                                                                                                                                                                                                                                | 2 Square Feet per Linear Foo  | t of Building F           | açade                              |                       |  |  |  |
| Face change only on items 2, 3 & 4  2. ROOF                                                                                                                                                                                                                                    | 2 Square Feet per Linear Foo  | t of Building F           | acade                              | ,                     |  |  |  |
|                                                                                                                                                                                                                                                                                | 0.5 Square Feet per each Line |                           |                                    |                       |  |  |  |
|                                                                                                                                                                                                                                                                                | 2 Traffic Lanes - 0.75 Square |                           |                                    |                       |  |  |  |
|                                                                                                                                                                                                                                                                                | 4 or more Traffic Lanes - 1.5 | Square Feet x             | Street Frontage                    |                       |  |  |  |
| [ ] Existing Externally or Internally                                                                                                                                                                                                                                          | y Illuminated - No Change     | in Electrical S           | ervice 🔀 Non-Illun                 | ninated               |  |  |  |
| (1-4) Area of Proposed Sign:                                                                                                                                                                                                                                                   | Square Feet                   |                           |                                    |                       |  |  |  |
| (1-3) Building Façade: 5/2                                                                                                                                                                                                                                                     |                               | Building                  | Facade Direction: North South      | East West             |  |  |  |
| (4) Street Frontage:                                                                                                                                                                                                                                                           |                               | Name of                   | Street: 24/2 Rd. (                 | STRUT FANTAGE C       |  |  |  |
| (2.4) Height to Top of Sign:                                                                                                                                                                                                                                                   |                               |                           | e to Grade:                        | <u>Indousnaial</u>    |  |  |  |
|                                                                                                                                                                                                                                                                                |                               |                           |                                    | BWO.)                 |  |  |  |
|                                                                                                                                                                                                                                                                                | ^                             | 24 / /                    | FOR OFFICE US                      | SE ONLY               |  |  |  |
| EXISTING SIGNAGE/TYPE:                                                                                                                                                                                                                                                         | 9, 5                          | 10 Ft                     | FUR OFFICE US                      | E ONLI                |  |  |  |
| this will ayes                                                                                                                                                                                                                                                                 | ing 16                        | _ Sq. Ft.                 | Signage Allowed on Parcel:         | 110                   |  |  |  |
| flush wall sxisi                                                                                                                                                                                                                                                               | ng 32                         | _ Sq. Ft.                 | 9⊁ 5 <b>5</b> Building _           | 400 Sq. Ft.           |  |  |  |
| Free standing                                                                                                                                                                                                                                                                  | 32                            | _ Sq. Ft.                 | .75 × 75 Free-Standing _           | 56 Sq. Ft.            |  |  |  |
| To                                                                                                                                                                                                                                                                             | otal Existing: 80             | _ Sq. Ft.                 | Total Allowed:                     | /                     |  |  |  |
| CONTINUES                                                                                                                                                                                                                                                                      | 89                            |                           | 31                                 |                       |  |  |  |
| COMMENTS:                                                                                                                                                                                                                                                                      | 100                           |                           |                                    |                       |  |  |  |
|                                                                                                                                                                                                                                                                                | HEF.                          | 1                         |                                    |                       |  |  |  |
|                                                                                                                                                                                                                                                                                | (109)                         |                           | an anah ainm. Attach a akatah ta s | coals of proposed and |  |  |  |
| NOTE: No sign may exceed 300 square feet. A separate sign permit is required for each sign. Attach a sketch, to scale, of proposed and existing signage including types, dimensions and lettering. Attach a plot plan, to scale, showing: abutting streets, alleys, easements, |                               |                           |                                    |                       |  |  |  |
| driveways, encroachments, property lines, distances from existing buildings to proposed signs and required setbacks. Roof signs shall be                                                                                                                                       |                               |                           |                                    |                       |  |  |  |
| manufactured such that no guy wires, braces or supports shall be visible.                                                                                                                                                                                                      |                               |                           |                                    |                       |  |  |  |
| I hereby attest that the information on this form and the attached sketches are true and accurate.                                                                                                                                                                             |                               |                           |                                    |                       |  |  |  |
|                                                                                                                                                                                                                                                                                |                               |                           |                                    |                       |  |  |  |
| June 20/07 Judoch A. Vence 7/5/07                                                                                                                                                                                                                                              |                               |                           |                                    |                       |  |  |  |
| Applicant's Signature                                                                                                                                                                                                                                                          | Date                          | Communi                   | ty Development Approval            | Date                  |  |  |  |
|                                                                                                                                                                                                                                                                                |                               |                           |                                    |                       |  |  |  |

(White: Community Development)

(Yellow: Applicant)

(Pink: Code Enforcement)

Lantambrit 2240

2456 Andustrial Blud