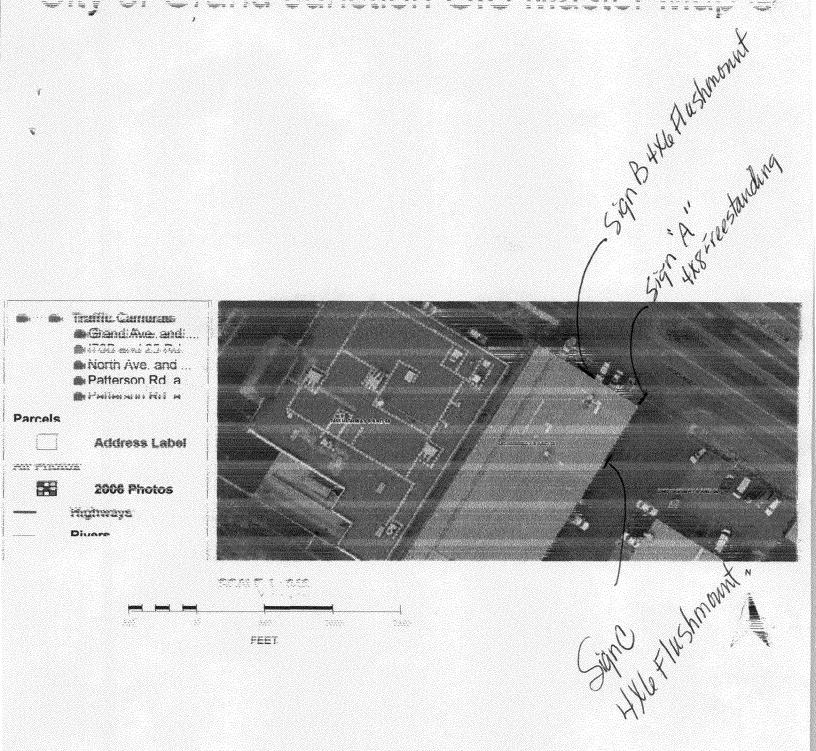

## Sign Permit

Community Development Department 250 North 5<sup>th</sup> Street Grand Junction CO 81501 Phone: (970) 244-1430 FAX (970) 256-4031

| Sign'C'   | J |
|-----------|---|
| Permit No |   |

|                                                                                                                                                                                                                                                                                                                                                                                                                                                                                                   |                                  | L                               |                                                                                                                             |                 |  |  |
|---------------------------------------------------------------------------------------------------------------------------------------------------------------------------------------------------------------------------------------------------------------------------------------------------------------------------------------------------------------------------------------------------------------------------------------------------------------------------------------------------|----------------------------------|---------------------------------|-----------------------------------------------------------------------------------------------------------------------------|-----------------|--|--|
| TAX SCHEDULE 2945-091-07-001  BUSINESS NAME Real Deals Home Decor  STREET ADDRESS 2463 Hwy 6550  PROPERTY OWNER BBB Enter Prises  OWNER ADDRESS                                                                                                                                                                                                                                                                                                                                                   |                                  |                                 | CONTRACTOR YOW SIGN CO LICENSE NO. 207 2114  ADDRESS 2478 Industrial Blud TELEPHONE NO. 970 242 3924  CONTACT PERSON Gladys |                 |  |  |
| 1. FLUSH WALL 2 Square Feet per Linear Foot of Building Façade  Face change only on items 2, 3 & 4  2 Square Feet per Linear Foot of Building Facade 2 Square Feet per Linear Foot of Building Facade 0.5 Square Feet per each Linear Foot of Building Facade 2 Traffic Lanes - 0.75 Square Feet x Street Frontage 4 or more Traffic Lanes - 1.5 Square Feet x Street Frontage                                                                                                                    |                                  |                                 |                                                                                                                             |                 |  |  |
| [ ] Existing Externally or Internally Illuminated – No Change in Electrical Service [ ] Non-Illuminated  (1-4) Area of Proposed Sign: 32                                                                                                                                                                                                                                                                                                                                                          |                                  |                                 |                                                                                                                             |                 |  |  |
| EXISTING SIGNAGE/TYPE:  Sign A Freestanding  Sign B'Flush mount  Dign C This sign)  Flushmount  Total Exis                                                                                                                                                                                                                                                                                                                                                                                        | 32<br>24<br>24<br>24<br>ting: 80 | Sq. Ft. Sq. Ft. Sq. Ft. Sq. Ft. | FOR OFFICE USE  Signage Allowed on Parcel:  Building  Free-Standing  Total Allowed:                                         | 170 Sq. Ft.     |  |  |
| NOTE: No sign may exceed 300 square feet. A separate sign permit is required for each sign. Attach a sketch, to scale, of proposed and existing signage including types, dimensions and lettering. Attach a plot plan, to scale, showing: abutting streets, alleys, easements, driveways, encroachments, property lines, distances from existing buildings to proposed signs and required setbacks. Roof signs shall be manufactured such that no guy wires, braces or supports shall be visible. |                                  |                                 |                                                                                                                             |                 |  |  |
| I hereby attest that the information on this form  Applicant's Signature                                                                                                                                                                                                                                                                                                                                                                                                                          | _                                |                                 | and accurate.  / fenders.  y Development Approval                                                                           | 7-17-07<br>Date |  |  |

## City of Grand Junction GIS Master Map @