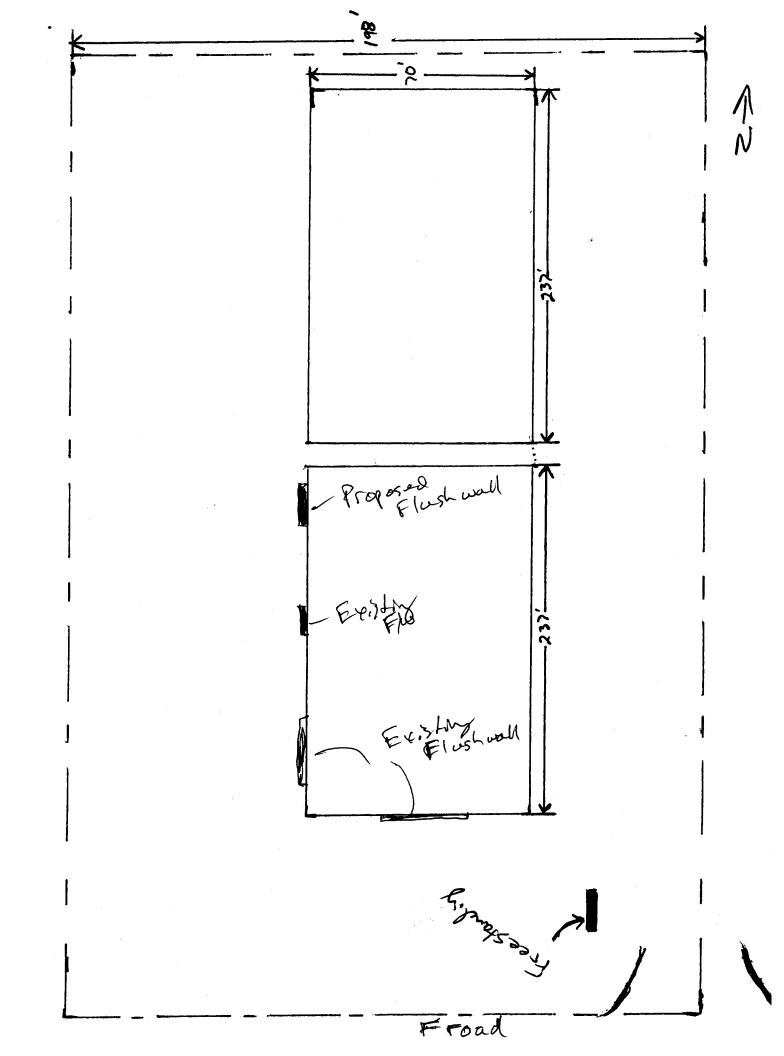

|                                                                                                                                                                                                                                                                                                                                                                                                                                                                         | <u>L</u>                         |                                                        |  |
|-------------------------------------------------------------------------------------------------------------------------------------------------------------------------------------------------------------------------------------------------------------------------------------------------------------------------------------------------------------------------------------------------------------------------------------------------------------------------|----------------------------------|--------------------------------------------------------|--|
| TAX SCHEDULE 2945.044-29-005 CONTRACTOR BUL'S Signs BUSINESS NAME Susan R 1054a CPA LICENSE NO. 2070171  STREET ADDRESS 2472 Frd Units ADDRESS 1055 Whe Ave.  PROPERTY OWNER Perfe Miller TELEPHONE NO. 245-7700  OWNER ADDRESS CONTACT PERSON 1000                                                                                                                                                                                                                     |                                  |                                                        |  |
| [ ] 1. FLUSH WALL 2 Square Feet per Linear Foot of Building Facade 2 Square Feet per Linear Foot of Building Facade 2 Square Feet per Linear Foot of Building Facade 2 Traffic Lanes - 0.75 Square Feet x Street Frontage 4 or more Traffic Lanes - 1.5 Square Feet x Street Frontage 5 OFF-PREMISE 5 OFF-PREMISE 5 See #3 Spacing Requirements; Not > 300 Square Feet or < 15 Square Feet                                                                              |                                  |                                                        |  |
| [ ] Externally Illuminated                                                                                                                                                                                                                                                                                                                                                                                                                                              | [ ] Internally Illuminated       | Non-Illuminated                                        |  |
| (1-5) Area of Proposed Sign:                                                                                                                                                                                                                                                                                                                                                                                                                                            |                                  |                                                        |  |
| EXISTING SIGNAGE/TYPE & SQUA                                                                                                                                                                                                                                                                                                                                                                                                                                            | <b>RE FOOTAGE:</b> Sq. Ft.       | FOR OFFICE USE ONLY Signage Allowed on Parcel for ROW: |  |
| Flush wall 20:                                                                                                                                                                                                                                                                                                                                                                                                                                                          | 30 60 Sq. Ft.                    | Building <u>30</u> Sq. Ft.                             |  |
| 1 @ 25                                                                                                                                                                                                                                                                                                                                                                                                                                                                  | Sq. Ft.                          | Free-Standing Sq. Ft.                                  |  |
| Total                                                                                                                                                                                                                                                                                                                                                                                                                                                                   | Existing: Sq. Ft.                | Total Allowed: 30 Sq. Ft.                              |  |
| NOTE: No sign may exceed 300 square feet. A separate sign clearance is required for each sign. Attach a sketch, to scale, of proposed and existing signage including types, dimensions and lettering. Attach a plot plan, to scale, showing: abutting streets, alleys, easements, driveways, encroachments, property lines, distances from existing buildings to proposed signs and required setbacks. A SEPARATE PERMIT FROM THE BUILDING DEPARTMENT IS ALSO REQUIRED. |                                  |                                                        |  |
| I hereby attest that the information on this form and the attached sketches are true and accurate.  Social X ordered 5/31/0> 4/18/w Magn (0 4 07)                                                                                                                                                                                                                                                                                                                       |                                  |                                                        |  |
| Applicant's Signature                                                                                                                                                                                                                                                                                                                                                                                                                                                   | Date Communit                    | ty Development Approval Date                           |  |
| (White: Community Development)                                                                                                                                                                                                                                                                                                                                                                                                                                          | (Canary: Applicant) (Pink: Build | ding Dept) (Goldenrod: Code Enforcement)               |  |