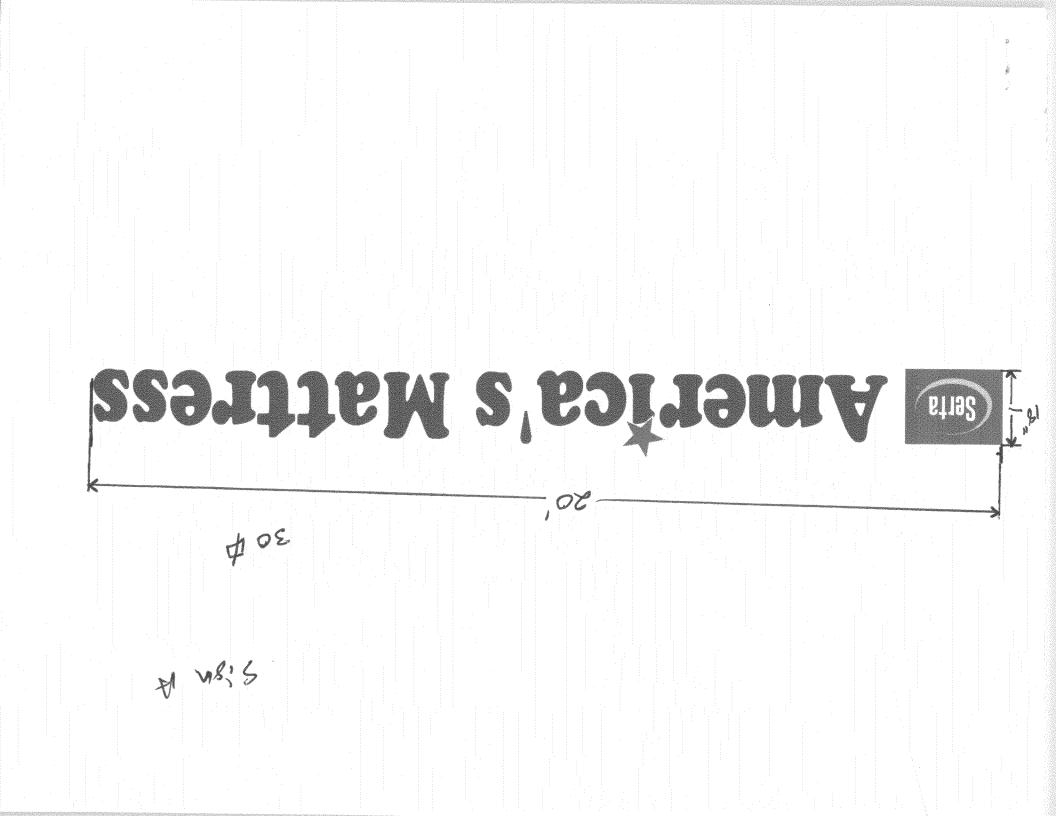

| Grand Junction                                                                                                                                                                                                                                                                                                                                                                                                                                                                                                                                                                                                                                                                                                                                                                                                                                                                                                                                          | SIGN CLEARANCE<br>Community Development Department<br>250 North 5 <sup>th</sup> Street<br>Grand Junction CO 81501<br>(970) 244-1430                                                                                      | Sign A<br>Clearance No<br>Date Submitted $2 - 1 - 0.7$<br>Fee \$ $25.00$<br>Zone $C - 1$ |  |
|---------------------------------------------------------------------------------------------------------------------------------------------------------------------------------------------------------------------------------------------------------------------------------------------------------------------------------------------------------------------------------------------------------------------------------------------------------------------------------------------------------------------------------------------------------------------------------------------------------------------------------------------------------------------------------------------------------------------------------------------------------------------------------------------------------------------------------------------------------------------------------------------------------------------------------------------------------|--------------------------------------------------------------------------------------------------------------------------------------------------------------------------------------------------------------------------|------------------------------------------------------------------------------------------|--|
| TAX SCHEDULE <u>1945-044-00 0104</u> CONTRACTOR       Bud's Signs         BUSINESS NAME <u>America Mattress</u> LICENSE NO. <u>2060/05</u> STREET ADDRESS <u>2472</u> <u>Patterson</u> Raddress <u>1055</u> Ute Ave.         PROPERTY OWNER <u>Pete M.Yler</u> TELEPHONE NO. <u>245-3200</u> OWNER ADDRESS       CONTACT PERSON       TODD                                                                                                                                                                                                                                                                                                                                                                                                                                                                                                                                                                                                              |                                                                                                                                                                                                                          |                                                                                          |  |
| 1. FLUSH WALL       2 Square Feet per Linear Foot of Building Facade         2. ROOF       2 Square Feet per Linear Foot of Building Facade         3. FREE-STANDING       2 Traffic Lanes - 0.75 Square Feet x Street Frontage         4 or more Traffic Lanes - 1.5 Square Feet x Street Frontage         0.5 Square Feet per each Linear Foot of Building Facade         1. FREE-STANDING         2. ROOF         2. ROOF         3. FREE-STANDING         2. Square Feet per each Linear Foot of Building Facade         3. FREE-STANDING         3. State Feet Per each Linear Foot of Building Facade         3. See #3 Spacing Requirements; Not > 300 Square Feet or < 15 Square Feet |                                                                                                                                                                                                                          |                                                                                          |  |
| [ ] Externally Illuminated                                                                                                                                                                                                                                                                                                                                                                                                                                                                                                                                                                                                                                                                                                                                                                                                                                                                                                                              | Internally Illuminated                                                                                                                                                                                                   | [ ] Non-Illuminated                                                                      |  |
| (1 - 5)       Area of Proposed Sign:S oSquare Feet         (1,2,4)       Building Façade:FTOLinear Feet       Building Façade Direction: NorthEast West         (1 - 4)       Street Frontage:98 Linear Feet       Name of Street:PottersonEast West         (2 - 5)       Height to Top of Sign:Feet       Clearance to Grade:Feet         (5)       Distance from all Existing Off-Premise Signs within 600 Feet:Feet                                                                                                                                                                                                                                                                                                                                                                                                                                                                                                                                 |                                                                                                                                                                                                                          |                                                                                          |  |
| <ul> <li>(1,2,4) Building Façade:</li> <li>(1 - 4) Street Frontage:</li> <li>(2 - 5) Height to Top of Sig</li> </ul>                                                                                                                                                                                                                                                                                                                                                                                                                                                                                                                                                                                                                                                                                                                                                                                                                                    | 870Linear FeetBuilding Façade D98Linear FeetName of Street: _n: 10FeetClearance to Grade                                                                                                                                 | Potterson<br>e:Feet                                                                      |  |
| <ul> <li>(1,2,4) Building Façade:</li> <li>(1 - 4) Street Frontage:</li> <li>(2 - 5) Height to Top of Sig</li> </ul>                                                                                                                                                                                                                                                                                                                                                                                                                                                                                                                                                                                                                                                                                                                                                                                                                                    | Linear Feet Building Façade D<br><u>98</u> Linear Feet Name of Street:<br>n: <u>10</u> Feet Clearance to Graduisting Off-Premise Signs within 600 Feet:<br><b>&amp; SQUARE FOOTAGE:</b><br><u>296</u> Sq. Ft.<br>Sq. Ft. | For OFFICE USE ONLY<br>Signage Allowed on Parcel for ROW:<br>Building <u>U52</u> Sq. Ft. |  |
| <ul> <li>(1,2,4) Building Façade:</li> <li>(1 - 4) Street Frontage:</li> <li>(2 - 5) Height to Top of Sig</li> <li>(5) Distance from all Ex</li> </ul> EXISTING SIGNAGE/TYPE                                                                                                                                                                                                                                                                                                                                                                                                                                                                                                                                                                                                                                                                                                                                                                            | Linear Feet Building Façade D<br><u>98</u> Linear Feet Name of Street:<br>n: <u>10</u> Feet Clearance to Graduisting Off-Premise Signs within 600 Feet:<br>& SQUARE FOOTAGE:<br><u>296</u> Sq. Ft.                       | For OFFICE USE ONLY Signage Allowed on Parcel for ROW:                                   |  |