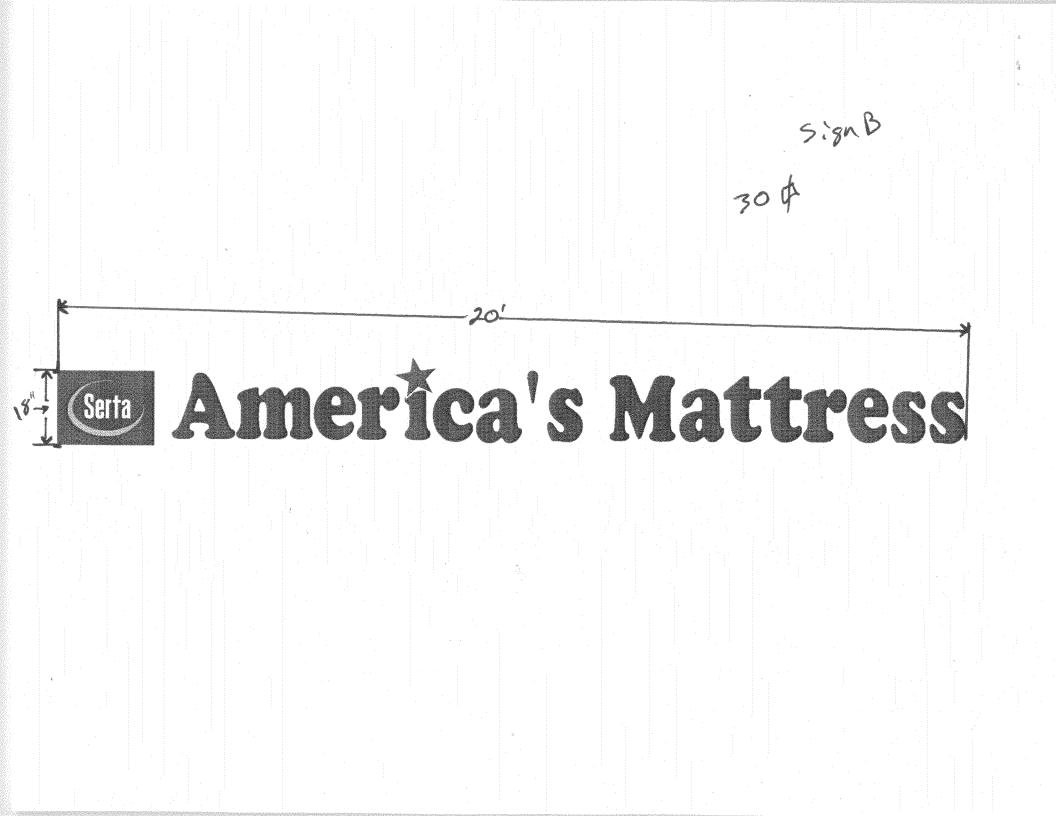

(Pink: Building Dept)

(Goldenrod: Code Enforcement)

| Grand Junction                                                                                                                                                                                                                                                                                                                                                                                                                                              | SIGN CLEARANCE<br>Community Development Department<br>250 North 5 <sup>th</sup> Street<br>Grand Junction CO 81501<br>(970) 244-1430 | Sign BClearance No.Date Submitted $\mathcal{L}$ -1-0'7Fee \$ $\mathcal{L}$ -0'7Zone $\mathcal{L}$ -1                                                                                                         |  |
|-------------------------------------------------------------------------------------------------------------------------------------------------------------------------------------------------------------------------------------------------------------------------------------------------------------------------------------------------------------------------------------------------------------------------------------------------------------|-------------------------------------------------------------------------------------------------------------------------------------|--------------------------------------------------------------------------------------------------------------------------------------------------------------------------------------------------------------|--|
| TAX SCHEDULE       J945-044-00 Wey       CONTRACTOR       Bud's Signs         BUSINESS NAME       America's Mattress       LICENSE NO.       2060105         STREET ADDRESS       2472       Patterson Roaddress       1055       Ute Ave.         PROPERTY OWNER       Pate Miller       TELEPHONE NO.       245-7700         OWNER ADDRESS       CONTACT PERSON       TODD                                                                                |                                                                                                                                     |                                                                                                                                                                                                              |  |
| 1. FLUSH WALL       2 Square Feet per Linear Foot of Building Facade         []       2. ROOF       2 Square Feet per Linear Foot of Building Facade         []       3. FREE-STANDING       2 Traffic Lanes - 0.75 Square Feet x Street Frontage         []       4. PROJECTING       0.5 Square Feet per each Linear Foot of Building Facade         []       5. OFF-PREMISE       See #3 Spacing Requirements; Not > 300 Square Feet or < 15 Square Feet |                                                                                                                                     |                                                                                                                                                                                                              |  |
| [ ] Externally Illuminated                                                                                                                                                                                                                                                                                                                                                                                                                                  | X Internally Illuminated                                                                                                            | [ ] Non-Illuminated                                                                                                                                                                                          |  |
| (1 - 5)       Area of Proposed Sign:                                                                                                                                                                                                                                                                                                                                                                                                                        |                                                                                                                                     |                                                                                                                                                                                                              |  |
| EXISTING SIGNAGE/TYPE                                                                                                                                                                                                                                                                                                                                                                                                                                       | <b>296</b> Sq. Ft.                                                                                                                  | FOR OFFICE USE ONLY         Signage Allowed on Parcel for ROW:         Building       252         Sq. Ft.         Free-Standing       2400         Sq. Ft.         Total Allowed:       1052         Sq. Ft. |  |
| comments: <u>Par Sign Package</u>                                                                                                                                                                                                                                                                                                                                                                                                                           |                                                                                                                                     |                                                                                                                                                                                                              |  |