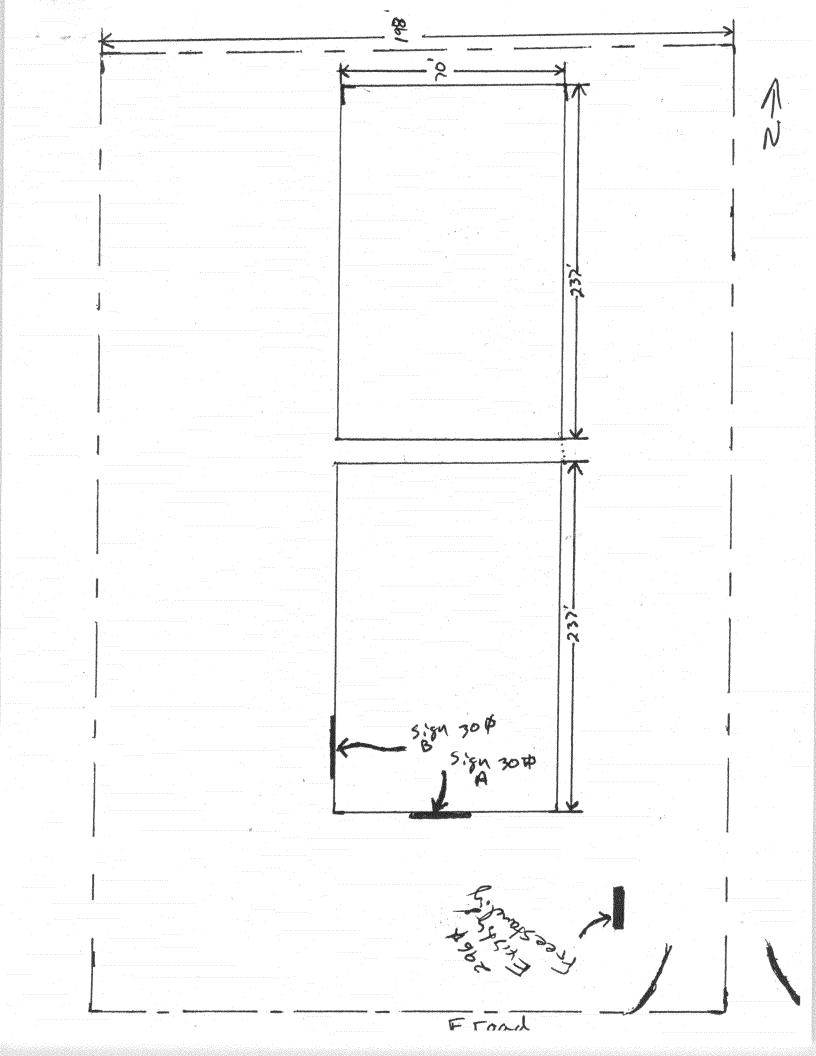

**NOTE:** No sign may exceed 300 square feet. A separate sign clearance is required for each sign. Attach a sketch, to scale, of proposed and existing signage including types, dimensions and lettering. Attach a plot plan, to scale, showing: abutting streets, alleys, easements, driveways, encroachments, property lines, distances from existing buildings to proposed signs and required setbacks. <u>A SEPARATE</u> <u>PERMIT FROM THE BUILDING DEPARTMENT IS ALSO REQUIRED.</u>