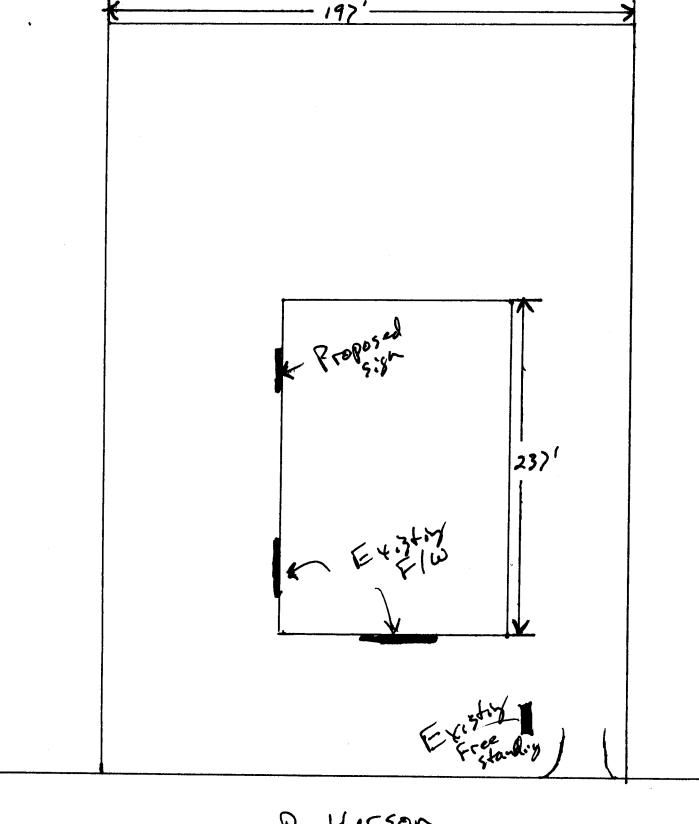

| Grand Junction                                                                                                                                                                                                                                                                                                                                                                                                                                                                                                       | Sign Permit<br>Community Development Department<br>250 North 5 <sup>th</sup> Street<br>Grand Junction CO 81501<br>Phone: (970) 244-1430 FAX (970) 256-403 | Permit No<br>Date Submitted _3 $27-07$<br>Fee \$ $4500$<br>Zone                                                                                                                                                                         |
|----------------------------------------------------------------------------------------------------------------------------------------------------------------------------------------------------------------------------------------------------------------------------------------------------------------------------------------------------------------------------------------------------------------------------------------------------------------------------------------------------------------------|-----------------------------------------------------------------------------------------------------------------------------------------------------------|-----------------------------------------------------------------------------------------------------------------------------------------------------------------------------------------------------------------------------------------|
| TAX SCHEDULE<br>BUSINESS NAME<br>STREET ADDRESS<br>PROPERTY OWNER<br>OWNER ADDRESS                                                                                                                                                                                                                                                                                                                                                                                                                                   | 2945-044-00-0644<br>041c+Associates<br>2472 Patterson Sat<br>Pete Miller                                                                                  | CONTRACTOR $Buch's Signs$<br>LICENSE NO. 2070/7/<br>ADDRESS $1055$ Ute Ave.<br>TELEPHONE NO. 245 - 700<br>CONTACT PERSON $TOD$                                                                                                          |
| 1. FLUSH WALL       2 Square Feet per Linear Foot of Building Façade         Face change only on items 2, 3 & 4       2 Square Feet per Linear Foot of Building Façade         []       2. ROOF       2 Square Feet per Linear Foot of Building Facade         []       3. PROJECTING       0.5 Square Feet per each Linear Foot of Building Facade         []       4. FREE-STANDING       2 Traffic Lanes - 0.75 Square Feet x Street Frontage         4 or more Traffic Lanes - 1.5 Square Feet x Street Frontage |                                                                                                                                                           |                                                                                                                                                                                                                                         |
| [X Existing Externally or Internally Illuminated No Change in Electrical Service [] Non-Illuminated                                                                                                                                                                                                                                                                                                                                                                                                                  |                                                                                                                                                           |                                                                                                                                                                                                                                         |
| <ul> <li>(1-4) Area of Proposed</li> <li>(1-3) Building Façade:</li> <li>(4) Street Frontage: _</li> <li>(2-4) Height to Top of Street Frontage</li> </ul>                                                                                                                                                                                                                                                                                                                                                           | Linear Feet                                                                                                                                               | Building Facade Direction: North South East West<br>Name of Street:                                                                                                                                                                     |
| EXISTING SIGNAGE                                                                                                                                                                                                                                                                                                                                                                                                                                                                                                     | 296<br>201 2020 60                                                                                                                                        | FOR OFFICE USE ONLY         Sq. Ft.       Signage Allowed on Parcel:         Sq. Ft.       Building       33       Sq. Ft.         Sq. Ft.       Free-Standing       Sq. Ft.         Sq. Ft.       Tatel Allowed       32       Sq. Ft. |
| COMMENTS:                                                                                                                                                                                                                                                                                                                                                                                                                                                                                                            | Total Existing: <u>&gt;&gt;6</u>                                                                                                                          | Sq. Ft. Total Allowed: <u>55</u> Sq. Ft.                                                                                                                                                                                                |