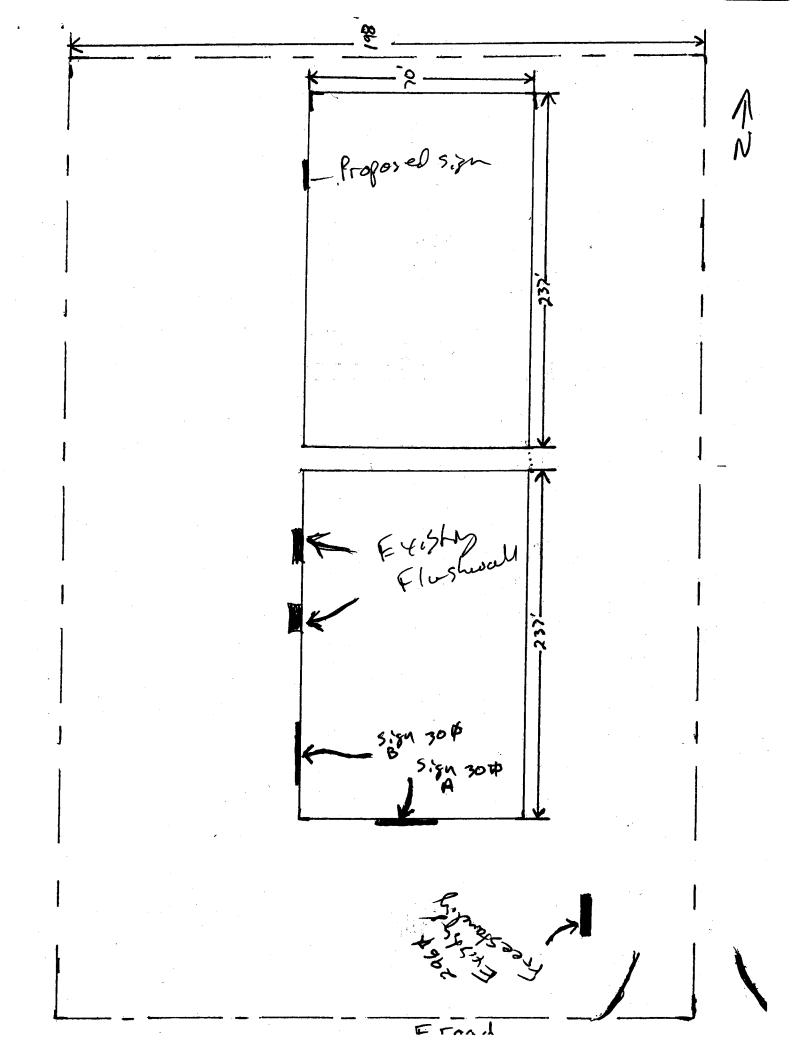

(Pink: Code Enforcement)

| TAX SCHEDULE 2945.044-29-6064                                                                                                                                                                                                                                                                                                                                                                                                                                                                     |                                                   | =         | CONTRACTOR BULLS Signs                                          |             |  |  |
|---------------------------------------------------------------------------------------------------------------------------------------------------------------------------------------------------------------------------------------------------------------------------------------------------------------------------------------------------------------------------------------------------------------------------------------------------------------------------------------------------|---------------------------------------------------|-----------|-----------------------------------------------------------------|-------------|--|--|
| BUSINESS NAME Chappers                                                                                                                                                                                                                                                                                                                                                                                                                                                                            | tur Desiza                                        | LICENSI   | = 1055 Whe                                                      | Ave         |  |  |
| PROPERTY OWNER Pete M                                                                                                                                                                                                                                                                                                                                                                                                                                                                             | iller                                             | TELEPH    | ONENO. 245-27                                                   | 49          |  |  |
| OWNER ADDRESS                                                                                                                                                                                                                                                                                                                                                                                                                                                                                     |                                                   | CONTAC    | CTPERSON                                                        |             |  |  |
| [ 1. FLUSH WALL 2 Square Feet per Linear Foot of Building Façade Face change only on items 2, 3 & 4                                                                                                                                                                                                                                                                                                                                                                                               |                                                   |           |                                                                 |             |  |  |
| <ul> <li>2. ROOF</li> <li>2 Square Feet per Linear Foot of Building Facade</li> <li>3. PROJECTING</li> <li>2 Square Feet per Linear Foot of Building Facade</li> <li>0.5 Square Feet per each Linear Foot of Building Facade</li> </ul>                                                                                                                                                                                                                                                           |                                                   |           |                                                                 |             |  |  |
| [ ] 4. FREE-STANDING 2 Traffic Lanes - 0.75 Square Feet x Street Frontage                                                                                                                                                                                                                                                                                                                                                                                                                         |                                                   |           |                                                                 |             |  |  |
| 4 or more Traffic Lanes - 1.5 Square Feet x Street Frontage                                                                                                                                                                                                                                                                                                                                                                                                                                       |                                                   |           |                                                                 |             |  |  |
| [ ] Existing Externally or Internally Illuminated - No Change in Electrical Service Non-Illuminated                                                                                                                                                                                                                                                                                                                                                                                               |                                                   |           |                                                                 |             |  |  |
| (1-3) Building Façade: 237 L<br>(4) Street Frontage: 197 L                                                                                                                                                                                                                                                                                                                                                                                                                                        | Equare Feet<br>Linear Feet<br>Linear Feet<br>Feet | Name of   | Facade Direction: North South Street: Pather Sou e to Grade: [O |             |  |  |
| EXISTING SIGNAGE/TYPE:                                                                                                                                                                                                                                                                                                                                                                                                                                                                            |                                                   |           | FOR OFFICE US                                                   | E ONLY      |  |  |
| Free Standing                                                                                                                                                                                                                                                                                                                                                                                                                                                                                     | 296                                               | _ Sq. Ft. | Signage Allowed on Parcel:                                      |             |  |  |
| Flughwall 3 @ 30                                                                                                                                                                                                                                                                                                                                                                                                                                                                                  | 00                                                | _ Sq. Ft. | Building                                                        | 33 Sq. Ft.  |  |  |
| Flushwall 1@1                                                                                                                                                                                                                                                                                                                                                                                                                                                                                     | 16                                                | _ Sq. Ft. | Free-Standing                                                   | Sq. Ft.     |  |  |
| Total Existi                                                                                                                                                                                                                                                                                                                                                                                                                                                                                      | ing:                                              | _ Sq. Ft. | Total Allowed:                                                  | .33 Sq. Ft. |  |  |
| COMMENTS: ger approved plan                                                                                                                                                                                                                                                                                                                                                                                                                                                                       |                                                   |           |                                                                 |             |  |  |
| NOTE: No sign may exceed 300 square feet. A separate sign permit is required for each sign. Attach a sketch, to scale, of proposed and existing signage including types, dimensions and lettering. Attach a plot plan, to scale, showing: abutting streets, alleys, easements, driveways, encroachments, property lines, distances from existing buildings to proposed signs and required setbacks. Roof signs shall be manufactured such that no guy wires, braces or supports shall be visible. |                                                   |           |                                                                 |             |  |  |
| I hereby attest that the information on this form and the attached sketches are true and accurate.                                                                                                                                                                                                                                                                                                                                                                                                |                                                   |           |                                                                 |             |  |  |
| Todal Korher                                                                                                                                                                                                                                                                                                                                                                                                                                                                                      | 7/10/07                                           | Sayle     | y Development Approval                                          | 7-17-07     |  |  |
| Applicant's Signature                                                                                                                                                                                                                                                                                                                                                                                                                                                                             | Date                                              | Communit  | y Development Approval                                          | Date        |  |  |