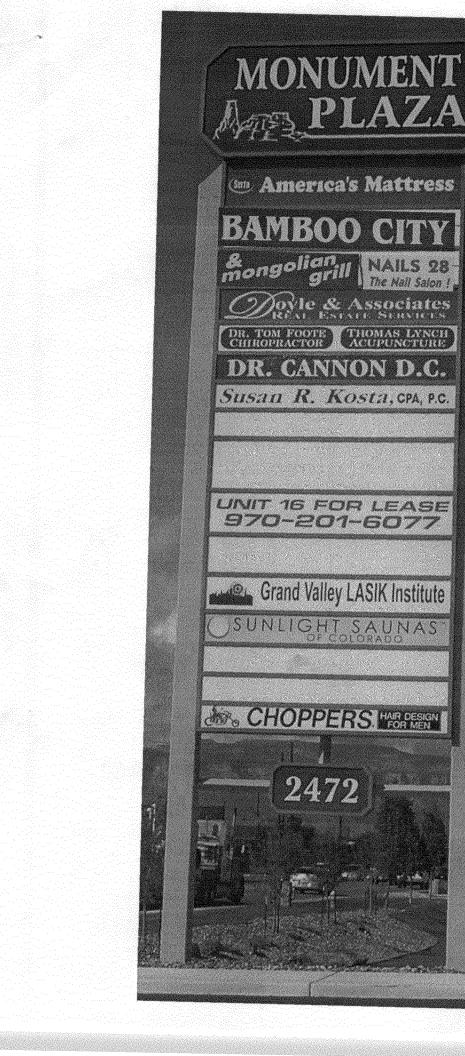

| ۲<br>۲<br>۲                                                                                                                                     |                                                                                                                       |                                             | A                                                                                                           |
|-------------------------------------------------------------------------------------------------------------------------------------------------|-----------------------------------------------------------------------------------------------------------------------|---------------------------------------------|-------------------------------------------------------------------------------------------------------------|
| Grand Junction                                                                                                                                  | <b>Sign Permit</b><br>Community Development Department<br>250 North 5 <sup>th</sup> Street<br>Grand Junction CO 81501 |                                             | Permit No<br>Date Submitted $10/3/07$<br>Fee \$ $25.00$<br>Zone $0-1$                                       |
|                                                                                                                                                 | Phone: (970) 244-1430 FAX (970) 256-403                                                                               | 1                                           | 5FR-2004-255                                                                                                |
| TAX SCHEDULE<br>BUSINESS NAME<br>STREET ADDRESS<br>PROPERTY OWNER<br>OWNER ADDRESS                                                              | 945-044-24-002<br>Bamboo City 1<br>2472 FRel 142<br>Monument Plaga                                                    |                                             | ENO. 2071255                                                                                                |
| <ul> <li>[] 1. FLUSH WAL<br/><u>Face change only on ite</u></li> <li>[] 2. ROOF</li> <li>[] 3. PROJECTING</li> <li>[X] 4. FREE-STANI</li> </ul> | ms 2, 3 & 4         2 Square Feet per Linear Foot of         G       0.5 Square Feet per each Linear                  | of Building<br>r Foot of Bu<br>eet x Street | Facade<br>iilding Facade<br>Frontage                                                                        |
| X Existing Externally                                                                                                                           | or Internally Illuminated – No Change in                                                                              | Electrical                                  | Service [] Non-Illuminated                                                                                  |
| <ol> <li>(1-4) Area of Proposed</li> <li>(1-3) Building Façade:</li> <li>(4) Street Frontage:</li> <li>(2-4) Height to Top of</li> </ol>        | <u> </u>                                                                                                              | Building<br>Name of                         | Facade Direction: North South East West<br>Street: $\underline{FRc}$<br>the to Grade: $\underline{32}$ Feet |
| EXISTING SIGNAGE/                                                                                                                               | ТҮРЕ:                                                                                                                 |                                             | FOR OFFICE USE ONLY                                                                                         |
| <u>Please</u> se                                                                                                                                |                                                                                                                       | Sq. Ft.<br>Sq. Ft.                          | Signage Allowed on Parcel: 1.9. Ster Sugn<br>puckucze. Far SPR - 2004-255<br>Building Sq. Ft.               |
|                                                                                                                                                 |                                                                                                                       | Sq. Ft.                                     | Free-Standing Sq. Ft.                                                                                       |
|                                                                                                                                                 | Total Existing:                                                                                                       | Sq. Ft.                                     | Total Allowed: Sq. Ft.                                                                                      |
| COMMENTS:                                                                                                                                       | marcio install sien                                                                                                   | Kace                                        | 1 on exertisic free-standing                                                                                |
| _legn 1                                                                                                                                         | that 2 allowed 20 \$ her sta                                                                                          | nainia                                      | · · · · · · · · · · · · · · · · · · ·                                                                       |
| NOTE: No sign may exc                                                                                                                           | eed 300 square feet. A separate sign permit i                                                                         | s required f                                | or each sign. Attach a sketch, to scale, of proposed and                                                    |