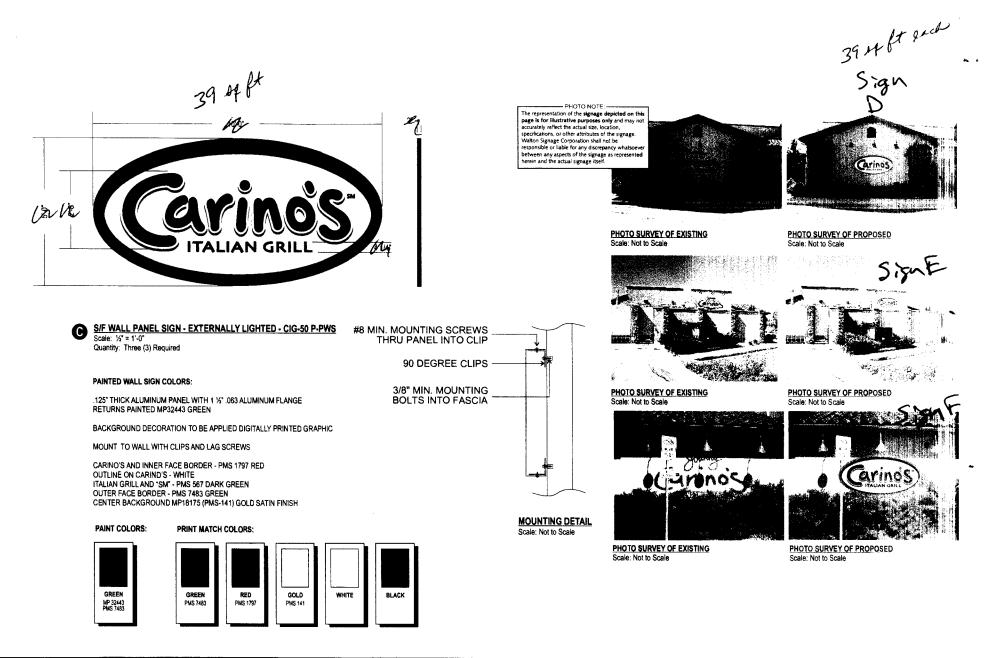

| Grand Junction                                                                                                                                                                                                                                                                                                                                                                                                                          | Sign Permit                                                                                                                                 | Sish F<br>Permit No<br>Date Submitted _8-17-07 |                                                                                          |  |  |  |  |  |  |  |
|-----------------------------------------------------------------------------------------------------------------------------------------------------------------------------------------------------------------------------------------------------------------------------------------------------------------------------------------------------------------------------------------------------------------------------------------|---------------------------------------------------------------------------------------------------------------------------------------------|------------------------------------------------|------------------------------------------------------------------------------------------|--|--|--|--|--|--|--|
|                                                                                                                                                                                                                                                                                                                                                                                                                                         | Community Development Department<br>250 North 5 <sup>th</sup> Street<br>Grand Junction CO 81501<br>Phone: (970) 244-1430 FAX (970) 256-4031 |                                                | Fee $\$ \le 00$<br>Zone $C-2$                                                            |  |  |  |  |  |  |  |
| BUSINESS NAME<br>STREET ADDRESS                                                                                                                                                                                                                                                                                                                                                                                                         | 145-091-21-005<br>orino's Italian Grill<br>2480 Hwy 6+50<br>Kona Restaurant Graup                                                           | LICENSE<br>ADDRES<br>TELEPH                    | ACTOR Bul's Signs<br>ENO. 2070/71<br>SS 1040 Pitkin<br>CONENO. 245-7700<br>CTPERSON TODD |  |  |  |  |  |  |  |
| I. FLUSH WALL 2 Square Feet per Linear Foot of Building Façade   Face change only on items 2, 3 & 4 2 Square Feet per Linear Foot of Building Façade   I ] 2. ROOF 2 Square Feet per Linear Foot of Building Facade   [] 3. PROJECTING 0.5 Square Feet per each Linear Foot of Building Facade   [] 4. FREE-STANDING 2 Traffic Lanes - 0.75 Square Feet x Street Frontage   4 or more Traffic Lanes - 1.5 Square Feet x Street Frontage |                                                                                                                                             |                                                |                                                                                          |  |  |  |  |  |  |  |
| [ ] Existing Externally or Internally Illuminated No Change in Electrical Service                                                                                                                                                                                                                                                                                                                                                       |                                                                                                                                             |                                                |                                                                                          |  |  |  |  |  |  |  |
| (1-4) Area of Proposed Sign:                                                                                                                                                                                                                                                                                                                                                                                                            |                                                                                                                                             |                                                |                                                                                          |  |  |  |  |  |  |  |
| EXISTING SIGNAGE                                                                                                                                                                                                                                                                                                                                                                                                                        | 57 15 5000 +/-+                                                                                                                             |                                                | FOR OFFICE USE ONLY                                                                      |  |  |  |  |  |  |  |
| Monumen                                                                                                                                                                                                                                                                                                                                                                                                                                 |                                                                                                                                             | ı. Ft.<br>q. Ft.                               | Signage Allowed on Parcel:<br>Building <u>199</u> Sq. Ft.                                |  |  |  |  |  |  |  |
|                                                                                                                                                                                                                                                                                                                                                                                                                                         | S                                                                                                                                           | q. Ft.                                         | Free-Standing <u>60</u> Sq. Ft.                                                          |  |  |  |  |  |  |  |
|                                                                                                                                                                                                                                                                                                                                                                                                                                         | Total Existing:                                                                                                                             | q. Ft.                                         | Total Allowed: Sq. Ft.                                                                   |  |  |  |  |  |  |  |
| COMMENTS: F                                                                                                                                                                                                                                                                                                                                                                                                                             | Tace Charge Oul                                                                                                                             | Υ                                              |                                                                                          |  |  |  |  |  |  |  |

NOTE: No sign may exceed 300 square feet. A separate sign permit is required for each sign. Attach a sketch, to scale, of proposed and existing signage including types, dimensions and lettering. Attach a plot plan, to scale, showing: abutting streets, alleys, easements, driveways, encroachments, property lines, distances from existing buildings to proposed signs and required setbacks. Roof signs shall be manufactured such that no guy wires, braces or supports shall be visible.

(Yellow: Applicant)

(Pink: Code Enforcement)

|     | MALTON      |                       |                                                                                                                                   |                                             |                                                                                                             |        |       |              |       |  |
|-----|-------------|-----------------------|-----------------------------------------------------------------------------------------------------------------------------------|---------------------------------------------|-------------------------------------------------------------------------------------------------------------|--------|-------|--------------|-------|--|
|     | WALTON      | CARINOS ITALIAN GRILL | This is an original drawing created by Watton it is submitted<br>for your personal use, however, it shell at all times remain the |                                             | Signs will be manufactured with 120 Voits A/C. All                                                          | Bunner | Data  | Production:  | Date: |  |
| V V | No. 6, 2015 | 2480 HWY 6 & 50       | property of Welton. It may be used in connection with the<br>project being planned for you by Welton, but not otherwise.          |                                             | Primary electrical service to the sign,and final<br>connection thereof, is the responsibility of the buyer. | Buyer: | Date: | r roduction. | Date. |  |
| 1 1 |             | GRAND JUNCTION. CO    | You are not authorized to show these drawings to anyone                                                                           |                                             | All work is to be done in accordance with the<br>purchase agreement attached hereto. In case of             |        |       |              |       |  |
|     |             | KS WC                 | outside your organization, nor is it to be reproduced, used,<br>copied or exhibited in any fashion                                |                                             | variance between the specifications of the purchase                                                         | Sales: | Date: |              |       |  |
|     |             | 5/24/07 JM            |                                                                                                                                   | H:/CARINOS/2007/LOCATIONS/CO GRAND JUNCTION | agneement and this drawing, the drawing shall                                                               |        |       |              |       |  |