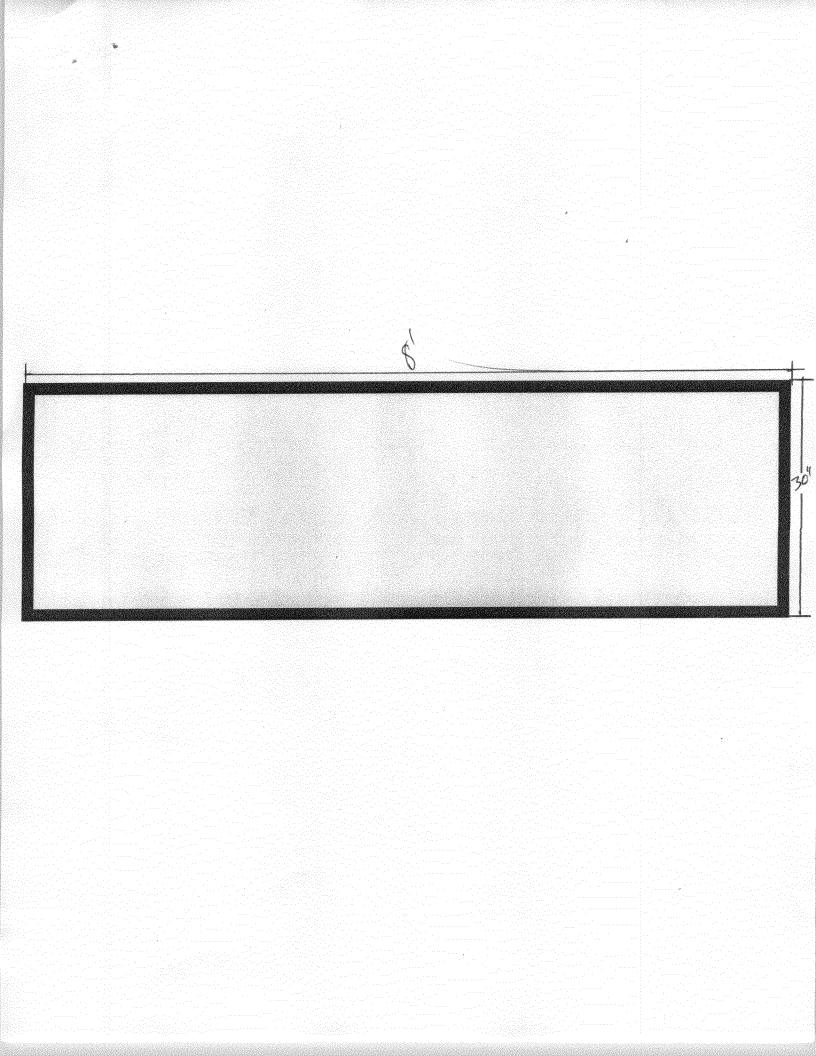

**NOTE:** No sign may exceed 300 square feet. A separate sign permit is required for each sign. Attach a sketch, to scale, of proposed and existing signage including types, dimensions and lettering. Attach a plot plan, to scale, showing: abutting streets, alleys, easements, driveways, encroachments, property lines, distances from existing buildings to proposed signs and required setbacks. Roof signs shall be manufactured such that no guy wires, braces or supports shall be visible.