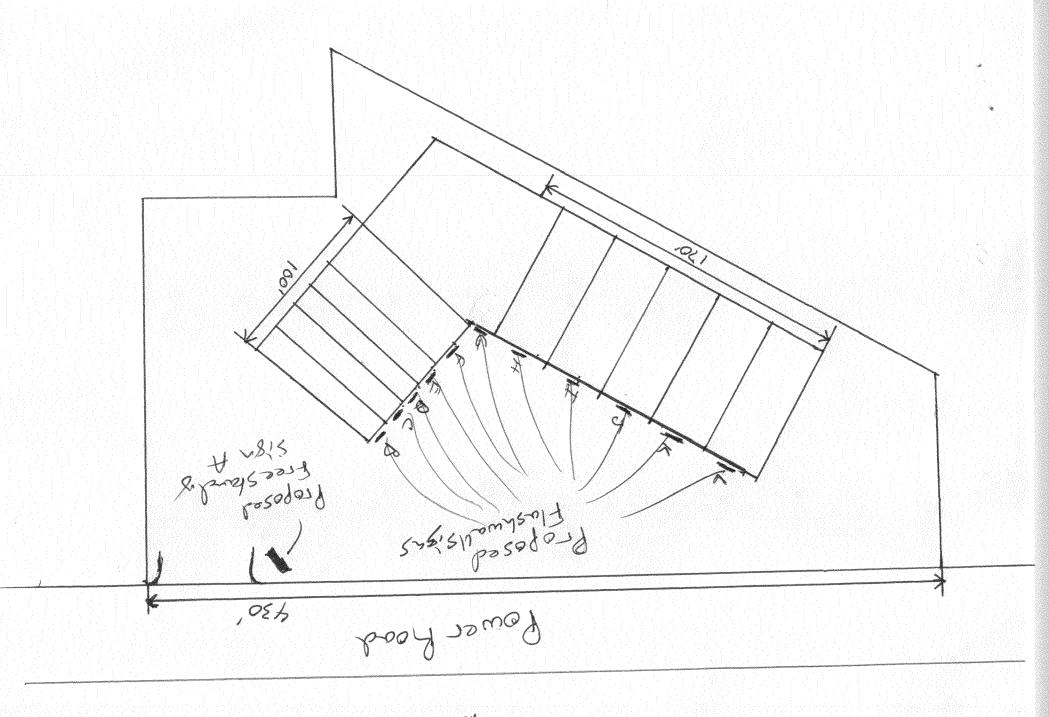

| Grand Junction<br>COLORADO<br>COLORADO<br>SIGN CLEARANCE<br>Community Development Department<br>250 North 5 <sup>th</sup> Street<br>Grand Junction CO 81501<br>(970) 244-1430                                                                                                                                                                                                                                                                                                                                                                        | $\frac{5 i gn A}{Clearance No.}$ $Date Submitted Fee $ \frac{25.00}{Zone}$ |  |  |  |
|------------------------------------------------------------------------------------------------------------------------------------------------------------------------------------------------------------------------------------------------------------------------------------------------------------------------------------------------------------------------------------------------------------------------------------------------------------------------------------------------------------------------------------------------------|----------------------------------------------------------------------------|--|--|--|
| TAX SCHEDULE _ 2945-164-39-001CONTRACTOR _ Bud's S, JusBUSINESS NAME _ Power Road CenterSTREET ADDRESS _ 2499 Power RoadPROPERTY OWNER _ T PIOWNER ADDRESS _ OWNER ADDRESS _ OWNER ADDRESS _ CONTACT PERSON _ TODD                                                                                                                                                                                                                                                                                                                                   |                                                                            |  |  |  |
| []       1. FLUSH WALL       2 Square Feet per Linear Foot of Building Facade         []       2. ROOF       2 Square Feet per Linear Foot of Building Facade         []       2. ROOF       2 Square Feet per Linear Foot of Building Facade         []       3. FREE-STANDING       2 Traffic Lanes - 0.75 Square Feet x Street Frontage         []       4. PROJECTING       0.5 Square Feet per each Linear Foot of Building Facade         []       5. OFF-PREMISE       See #3 Spacing Requirements; Not > 300 Square Feet or < 15 Square Feet |                                                                            |  |  |  |
| [] Externally Illuminated [X] Internally Illuminated                                                                                                                                                                                                                                                                                                                                                                                                                                                                                                 | [ ] Non-Illuminated                                                        |  |  |  |
| (1-5)       Area of Proposed Sign: Square Feet         (1,2,4)       Building Façade: Linear Feet       Building Façade Direction: North South East West         (1-4)       Street Frontage: Linear Feet       Name of Street: Route Color         (2-5)       Height to Top of Sign: Feet       Clearance to Grade: Feet         (5)       Distance from all Existing Off-Premise Signs within 600 Feet: Feet                                                                                                                                      |                                                                            |  |  |  |
| EXISTING SIGNAGE/TYPE & SQUARE FOOTAGE:                                                                                                                                                                                                                                                                                                                                                                                                                                                                                                              | FOR OFFICE USE ONLY                                                        |  |  |  |
| Sq. Ft.                                                                                                                                                                                                                                                                                                                                                                                                                                                                                                                                              | Signage Allowed on Parcel for ROW:                                         |  |  |  |
| Sq. Ft.                                                                                                                                                                                                                                                                                                                                                                                                                                                                                                                                              | Building <u>440</u> Sq. Ft.                                                |  |  |  |
| Sq. Ft.                                                                                                                                                                                                                                                                                                                                                                                                                                                                                                                                              | Free-Standing Sq. Ft.                                                      |  |  |  |
| Total Existing: Sq. Ft.                                                                                                                                                                                                                                                                                                                                                                                                                                                                                                                              | Total Allowed: <u>၂၂၂</u> Sq. Ft.                                          |  |  |  |