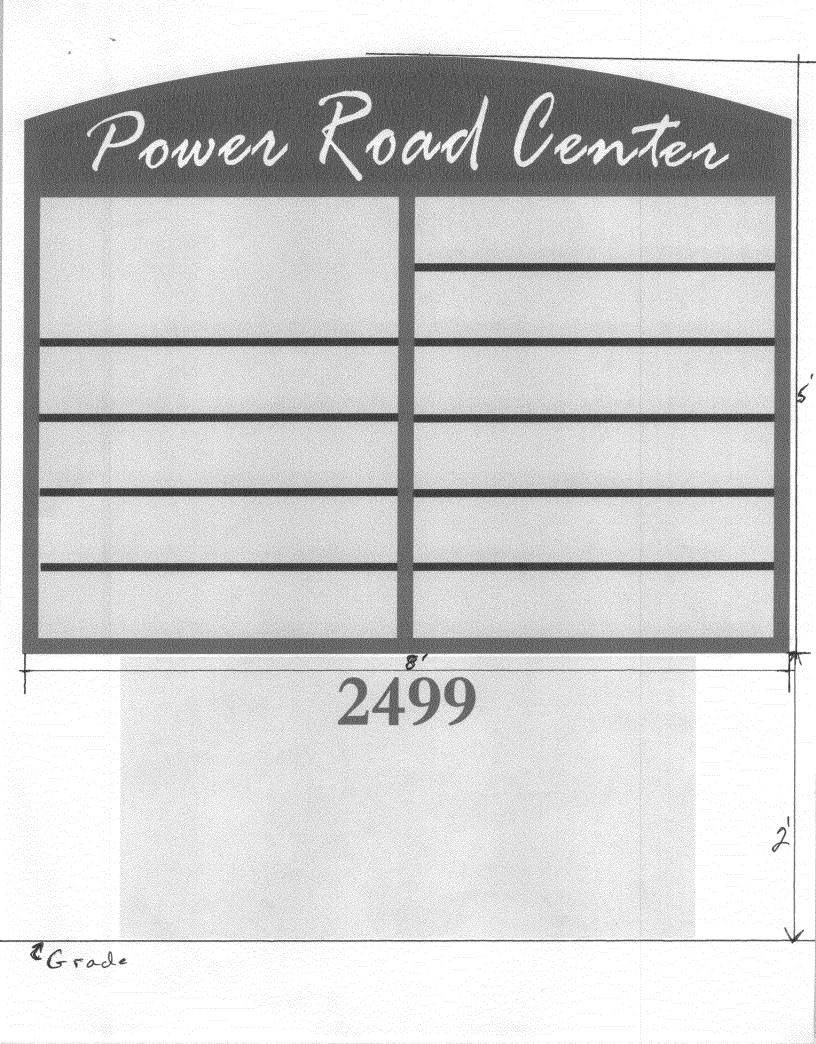

| Grand Junction<br>COLORADO<br>COLORADO<br>SIGN CLEARANCE<br>Community Development Department<br>250 North 5 <sup>th</sup> Street<br>Grand Junction CO 81501<br>(970) 244-1430                                                                                                                                                                                                                                                                                                                                                                        | $\frac{5 i gn A}{Clearance No.}$ $Date Submitted Fee $ \frac{25.00}{Zone}$ |  |  |  |
|------------------------------------------------------------------------------------------------------------------------------------------------------------------------------------------------------------------------------------------------------------------------------------------------------------------------------------------------------------------------------------------------------------------------------------------------------------------------------------------------------------------------------------------------------|----------------------------------------------------------------------------|--|--|--|
| TAX SCHEDULE _ 2945-164-39-001CONTRACTOR _ Bud's S, JusBUSINESS NAME _ Power Road CenterSTREET ADDRESS _ 2499 Power RoadPROPERTY OWNER _ T PIOWNER ADDRESS _ OWNER ADDRESS _ OWNER ADDRESS _ CONTACT PERSON _ TODD                                                                                                                                                                                                                                                                                                                                   |                                                                            |  |  |  |
| []       1. FLUSH WALL       2 Square Feet per Linear Foot of Building Facade         []       2. ROOF       2 Square Feet per Linear Foot of Building Facade         []       2. ROOF       2 Square Feet per Linear Foot of Building Facade         []       3. FREE-STANDING       2 Traffic Lanes - 0.75 Square Feet x Street Frontage         []       4. PROJECTING       0.5 Square Feet per each Linear Foot of Building Facade         []       5. OFF-PREMISE       See #3 Spacing Requirements; Not > 300 Square Feet or < 15 Square Feet |                                                                            |  |  |  |
| [] Externally Illuminated [X] Internally Illuminated                                                                                                                                                                                                                                                                                                                                                                                                                                                                                                 | [ ] Non-Illuminated                                                        |  |  |  |
| (1-5)       Area of Proposed Sign: Square Feet         (1,2,4)       Building Façade: Linear Feet       Building Façade Direction: North South East West         (1-4)       Street Frontage: Linear Feet       Name of Street: Route Color         (2-5)       Height to Top of Sign: Feet       Clearance to Grade: Feet         (5)       Distance from all Existing Off-Premise Signs within 600 Feet: Feet                                                                                                                                      |                                                                            |  |  |  |
| EXISTING SIGNAGE/TYPE & SQUARE FOOTAGE:                                                                                                                                                                                                                                                                                                                                                                                                                                                                                                              | FOR OFFICE USE ONLY                                                        |  |  |  |
| Sq. Ft.                                                                                                                                                                                                                                                                                                                                                                                                                                                                                                                                              | Signage Allowed on Parcel for ROW:                                         |  |  |  |
| Sq. Ft.                                                                                                                                                                                                                                                                                                                                                                                                                                                                                                                                              | Building <u>440</u> Sq. Ft.                                                |  |  |  |
| Sq. Ft.                                                                                                                                                                                                                                                                                                                                                                                                                                                                                                                                              | Free-Standing Sq. Ft.                                                      |  |  |  |
| Total Existing: Sq. Ft.                                                                                                                                                                                                                                                                                                                                                                                                                                                                                                                              | Total Allowed: <u>၂၂၂</u> Sq. Ft.                                          |  |  |  |