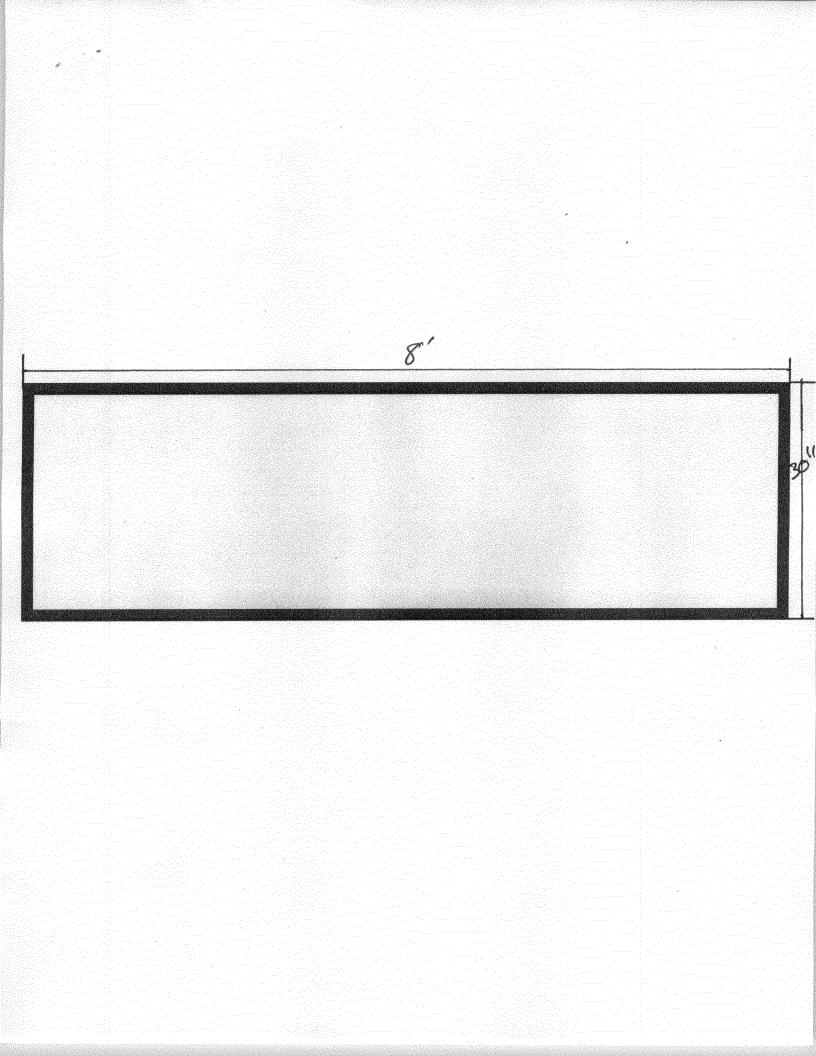

(Pink: Code Enforcement)

| TAX SCHEDULE 2145 144 - 39 001  BUSINESS NAME PUWA ROAD CONTRU  STREET ADDRESS 2417 PUWA POAD  PROPERTY OWNER THE  OWNER ADDRESS  [X] 1. FLUSH WALL 2 Square Feet per Linear Foot  Face change only on items 2, 3 & 4  [ ] 2. ROOF 2 Square Feet per Linear Foot                                                                                                                                                                                                                                  | of Building Facade                 |  |
|---------------------------------------------------------------------------------------------------------------------------------------------------------------------------------------------------------------------------------------------------------------------------------------------------------------------------------------------------------------------------------------------------------------------------------------------------------------------------------------------------|------------------------------------|--|
| [ ] 3. PROJECTING 0.5 Square Feet per each Line 2 Traffic Lanes - 0.75 Square 4 or more Traffic Lanes - 1.5                                                                                                                                                                                                                                                                                                                                                                                       | Feet x Street Frontage             |  |
| Existing Externally or Internally Illuminated – No Change in Electrical Service [ ] Non-Illuminated                                                                                                                                                                                                                                                                                                                                                                                               |                                    |  |
| (1-4) Area of Proposed Sign: Square Feet (1-3) Building Façade: Dinear Feet (4) Street Frontage: Square Feet (2-4) Height to Top of Sign: 12 Feet  Square Feet Building Facade Direction: North South East West Name of Street: Clearance to Grade: Feet  Clearance to Grade: Feet                                                                                                                                                                                                                |                                    |  |
| EXISTING SIGNAGE/TYPE:                                                                                                                                                                                                                                                                                                                                                                                                                                                                            | FOR OFFICE USE ONLY                |  |
| treestandry 40                                                                                                                                                                                                                                                                                                                                                                                                                                                                                    | Sq. Ft. Signage Allowed on Parcel: |  |
| Flash wall 5@20 100                                                                                                                                                                                                                                                                                                                                                                                                                                                                               | Sq. Ft. Building 445 Sq. Ft.       |  |
|                                                                                                                                                                                                                                                                                                                                                                                                                                                                                                   | Sq. Ft. Free-Standing Sq. Ft.      |  |
| Total Existing: 140                                                                                                                                                                                                                                                                                                                                                                                                                                                                               | Sq. Ft. Total Allowed: 440 Sq. Ft. |  |
| COMMENTS:                                                                                                                                                                                                                                                                                                                                                                                                                                                                                         |                                    |  |
| NOTE: No sign may exceed 300 square feet. A separate sign permit is required for each sign. Attach a sketch, to scale, of proposed and existing signage including types, dimensions and lettering. Attach a plot plan, to scale, showing: abutting streets, alleys, easements, driveways, encroachments, property lines, distances from existing buildings to proposed signs and required setbacks. Roof signs shall be manufactured such that no guy wires, braces or supports shall be visible. |                                    |  |
| I hereby attest that the information on this form and the attached sketches are true and accurate.                                                                                                                                                                                                                                                                                                                                                                                                |                                    |  |
| Applicant's Signature Date Community Development Approval Date                                                                                                                                                                                                                                                                                                                                                                                                                                    |                                    |  |