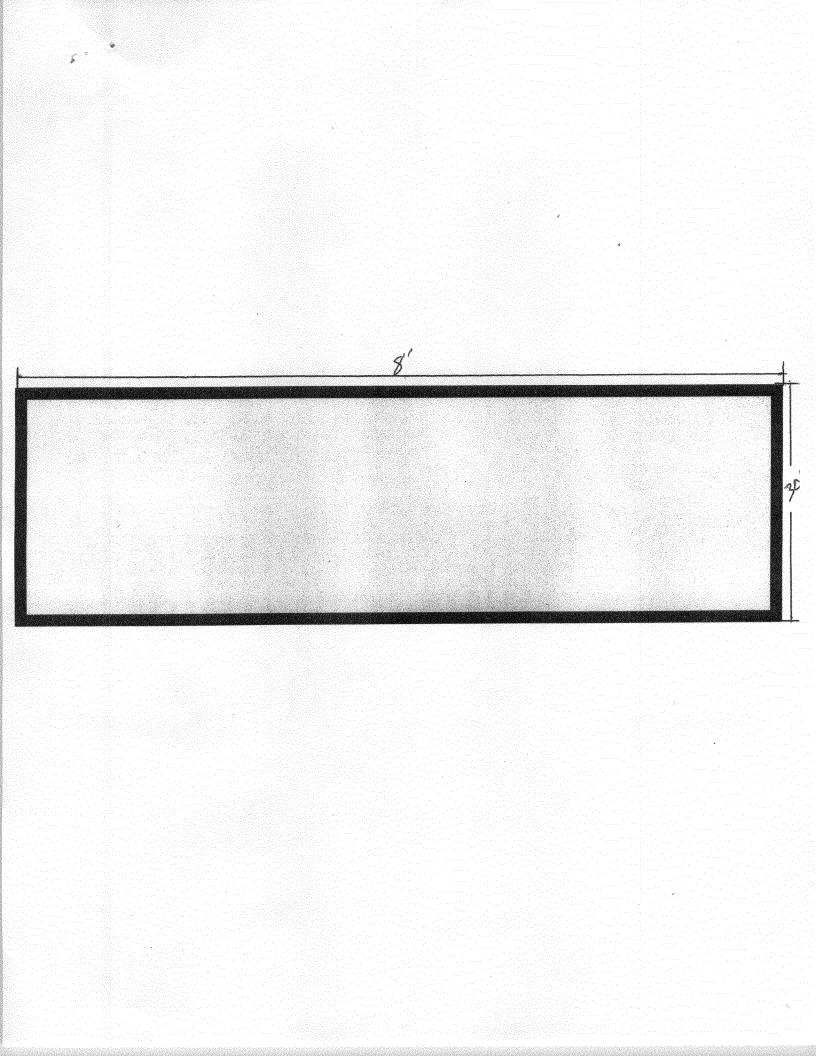

| Grand Junction                                                                                                                                                                                                                                                                                                                                                                                                                      | <b>Sign Per</b><br>Community Developmen<br>250 North 5 <sup>th</sup> Street<br>Grand Junction CO 815<br>Phone: (970) 244-1430 Fa | t Department<br>01 |                                                                                                                       | Permit No<br>Date Submitted<br>Fee $$_{500}^{000}$<br>Zone C-1 |
|-------------------------------------------------------------------------------------------------------------------------------------------------------------------------------------------------------------------------------------------------------------------------------------------------------------------------------------------------------------------------------------------------------------------------------------|----------------------------------------------------------------------------------------------------------------------------------|--------------------|-----------------------------------------------------------------------------------------------------------------------|----------------------------------------------------------------|
| BUSINESS NAME POWER ROAD CUNTER)<br>STREET ADDRESS 2499 POWER ROAD<br>PROPERTY OWNER TPL                                                                                                                                                                                                                                                                                                                                            |                                                                                                                                  |                    | CONTRACTOR Bud's Signs<br>LICENSE NO. 2020171<br>ADDRESS 1055 Use Ave<br>TELEPHONE NO. 245-7200<br>CONTACT PERSON TOD |                                                                |
| I. FLUSH WALL 2 Square Feet per Linear Foot of Building Façade   Face change only on items 2, 3 & 4 2 Square Feet per Linear Foot of Building Façade   I 2. ROOF 2 Square Feet per Linear Foot of Building Facade   I 3. PROJECTING 0.5 Square Feet per each Linear Foot of Building Facade   I 3. FREE-STANDING 2 Traffic Lanes - 0.75 Square Feet x Street Frontage   4 or more Traffic Lanes - 1.5 Square Feet x Street Frontage |                                                                                                                                  |                    |                                                                                                                       |                                                                |
| [X] Existing Externally of Internally Illuminated - No Change in Electrical Service [] Non-Illuminated                                                                                                                                                                                                                                                                                                                              |                                                                                                                                  |                    |                                                                                                                       |                                                                |
| (1-4) Area of Proposed Sign:                                                                                                                                                                                                                                                                                                                                                                                                        |                                                                                                                                  |                    |                                                                                                                       |                                                                |
| EXISTING SIGNAGE/                                                                                                                                                                                                                                                                                                                                                                                                                   | ГУРЕ:                                                                                                                            |                    |                                                                                                                       | FOR OFFICE USE ONLY                                            |
| Flushwall                                                                                                                                                                                                                                                                                                                                                                                                                           | liz                                                                                                                              | <u>40</u> sq       | . Ft.                                                                                                                 | Signage Allowed on Parcel:                                     |
| Flushwall                                                                                                                                                                                                                                                                                                                                                                                                                           | 3@20                                                                                                                             | <u>60</u> sq       | . Ft.                                                                                                                 | Building <u>440</u> Sq. Ft.                                    |
|                                                                                                                                                                                                                                                                                                                                                                                                                                     |                                                                                                                                  | -                  | . Ft.                                                                                                                 | Free-Standing Sq. Ft.                                          |
|                                                                                                                                                                                                                                                                                                                                                                                                                                     | Total Existing:                                                                                                                  | Sq                 | . Ft.                                                                                                                 | Total Allowed: <u>440</u> Sq. Ft.                              |
| COMMENTS:                                                                                                                                                                                                                                                                                                                                                                                                                           |                                                                                                                                  |                    |                                                                                                                       |                                                                |