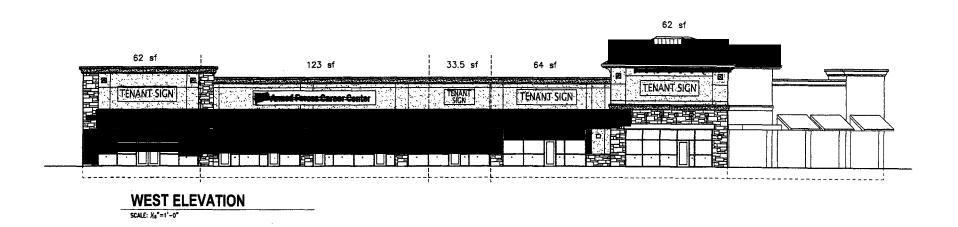

(Pink: Code Enforcement)

| TAX SCHEDULE 3445-103-53-DOI  BUSINESS NAME Armed Forces Career Ceas  STREET ADDRESS 2502 Huy 6+50  PROPERTY OWNER WTN COCX  OWNER ADDRESS Phase 2                                                                                                                                                                                                                                                                                                                                                                                                                                                                                                                                                                                                                                                                                                                                                                                                                                                                                                                                                                                                                                                                                                                                                                                                                                                                                                                                                                                                                                                                                                                                                                                                                                                                                                                                                                                                                                                                                                                                                                          | CONTRACTOR Bud'S Signs LICENSE NO. 2070171  ADDRESS 1040 Pit (  TELEPHONE NO. 245-7700  CONTACT PERSON 1000 |  |  |
|-----------------------------------------------------------------------------------------------------------------------------------------------------------------------------------------------------------------------------------------------------------------------------------------------------------------------------------------------------------------------------------------------------------------------------------------------------------------------------------------------------------------------------------------------------------------------------------------------------------------------------------------------------------------------------------------------------------------------------------------------------------------------------------------------------------------------------------------------------------------------------------------------------------------------------------------------------------------------------------------------------------------------------------------------------------------------------------------------------------------------------------------------------------------------------------------------------------------------------------------------------------------------------------------------------------------------------------------------------------------------------------------------------------------------------------------------------------------------------------------------------------------------------------------------------------------------------------------------------------------------------------------------------------------------------------------------------------------------------------------------------------------------------------------------------------------------------------------------------------------------------------------------------------------------------------------------------------------------------------------------------------------------------------------------------------------------------------------------------------------------------|-------------------------------------------------------------------------------------------------------------|--|--|
| 1. FLUSH WALL   2 Square Feet per Linear Foot of Building Façade   Face change only on items 2, 3 & 4   [ ] 2. ROOF   2 Square Feet per Linear Foot of Building Facade   0.5 Square Feet per each Linear Foot of Building Facade   0.5 Square Feet per each Linear Foot of Building Facade   2 Traffic Lanes - 0.75 Square Feet x Street Frontage   4 or more Traffic Lanes - 1.5 Square Feet x Street Frontage   4 or more Traffic Lanes - 1.5 Square Feet x Street Frontage   4 or more Traffic Lanes - 1.5 Square Feet x Street Frontage   4 or more Traffic Lanes - 1.5 Square Feet x Street Frontage   4 or more Traffic Lanes - 1.5 Square Feet x Street Frontage   4 or more Traffic Lanes - 1.5 Square Feet x Street Frontage   4 or more Traffic Lanes - 1.5 Square Feet x Street Frontage   4 or more Traffic Lanes - 1.5 Square Feet x Street Frontage   4 or more Traffic Lanes - 1.5 Square Feet x Street Frontage   4 or more Traffic Lanes - 1.5 Square Feet x Street Frontage   4 or more Traffic Lanes - 1.5 Square Feet x Street Frontage   4 or more Traffic Lanes - 1.5 Square Feet x Street Frontage   4 or more Traffic Lanes - 1.5 Square Feet x Street Frontage   4 or more Traffic Lanes - 1.5 Square Feet x Street Frontage   4 or more Traffic Lanes - 1.5 Square Feet x Street Frontage   4 or more Traffic Lanes - 1.5 Square Feet x Street Frontage   4 or more Traffic Lanes - 1.5 Square Feet x Street Frontage   4 or more Traffic Lanes - 1.5 Square Feet x Street Frontage   4 or more Traffic Lanes - 1.5 Square Feet x Street Frontage   4 or more Traffic Lanes - 1.5 Square Feet x Street Frontage   4 or more Traffic Lanes - 1.5 Square Feet x Street Frontage   4 or more Traffic Lanes - 1.5 Square Feet x Street Frontage   4 or more Traffic Lanes - 1.5 Square Feet x Street Frontage   4 or more Traffic Lanes - 1.5 Square Feet x Street Frontage   4 or more Traffic Lanes - 1.5 Square Feet x Street Frontage   4 or more Traffic Lanes - 1.5 Square Feet x Street Frontage   4 or more Traffic Lanes - 1.5 Square Feet x Street Frontage   4 or more Traffic Lanes - 1.5 |                                                                                                             |  |  |
| Existing Externally or Internally Illuminated No Change in Electrical Service [ ] Non-Illuminated                                                                                                                                                                                                                                                                                                                                                                                                                                                                                                                                                                                                                                                                                                                                                                                                                                                                                                                                                                                                                                                                                                                                                                                                                                                                                                                                                                                                                                                                                                                                                                                                                                                                                                                                                                                                                                                                                                                                                                                                                           |                                                                                                             |  |  |
| (1-4) Area of Proposed Sign: 123 Square Feet (1-3) Building Façade: 172 Linear Feet Building Facade Direction: North South East West (4) Street Frontage: Linear Feet 2366 Name of Street: 25 Clearance to Grade: 12 Feet                                                                                                                                                                                                                                                                                                                                                                                                                                                                                                                                                                                                                                                                                                                                                                                                                                                                                                                                                                                                                                                                                                                                                                                                                                                                                                                                                                                                                                                                                                                                                                                                                                                                                                                                                                                                                                                                                                   |                                                                                                             |  |  |
|                                                                                                                                                                                                                                                                                                                                                                                                                                                                                                                                                                                                                                                                                                                                                                                                                                                                                                                                                                                                                                                                                                                                                                                                                                                                                                                                                                                                                                                                                                                                                                                                                                                                                                                                                                                                                                                                                                                                                                                                                                                                                                                             | Sq. Ft.  Building 344 Sq. Ft.  Sq. Ft.  Free-Standing 345 Sq. Ft.                                           |  |  |
| COMMENTS: Yes Plan SPP 2007-154                                                                                                                                                                                                                                                                                                                                                                                                                                                                                                                                                                                                                                                                                                                                                                                                                                                                                                                                                                                                                                                                                                                                                                                                                                                                                                                                                                                                                                                                                                                                                                                                                                                                                                                                                                                                                                                                                                                                                                                                                                                                                             |                                                                                                             |  |  |
| NOTE: No sign may exceed 300 square feet. A separate sign permit is required for each sign. Attach a sketch, to scale, of proposed and existing signage including types, dimensions and lettering. Attach a plot plan, to scale, showing: abutting streets, alleys, easements, driveways, encroachments, property lines, distances from existing buildings to proposed signs and required setbacks. Roof signs shall be manufactured such that no guy wires, braces or supports shall be visible.                                                                                                                                                                                                                                                                                                                                                                                                                                                                                                                                                                                                                                                                                                                                                                                                                                                                                                                                                                                                                                                                                                                                                                                                                                                                                                                                                                                                                                                                                                                                                                                                                           |                                                                                                             |  |  |
| I hereby attest that the information on this form and the attached sketches are true and accurate.                                                                                                                                                                                                                                                                                                                                                                                                                                                                                                                                                                                                                                                                                                                                                                                                                                                                                                                                                                                                                                                                                                                                                                                                                                                                                                                                                                                                                                                                                                                                                                                                                                                                                                                                                                                                                                                                                                                                                                                                                          |                                                                                                             |  |  |
| Applicant's Signature Date                                                                                                                                                                                                                                                                                                                                                                                                                                                                                                                                                                                                                                                                                                                                                                                                                                                                                                                                                                                                                                                                                                                                                                                                                                                                                                                                                                                                                                                                                                                                                                                                                                                                                                                                                                                                                                                                                                                                                                                                                                                                                                  | Community Development Approval  Date                                                                        |  |  |

## **Armed Forces Career Center**

INTERNALLY ILLUMINATED CHANNEL LETTERS TOTAL SIGNAGE: 123 Sq. Ft.

41'-1" OVERALL

36'-3"

- REMOTE WIRED ON STOREFRONT
- 5" .040 ALUMINUM RETURNS (RED)
- 1" TRIM CAP (RED)
- 2793 RED PLEXIGLASS FACES
- 6500 WHITE LE.D. LIGHTING (FLAG)
- BRIGHT RED L.E.D. LIGHTING( LETTERS)
- 1/4" WEEP HOLES IN LETTERS