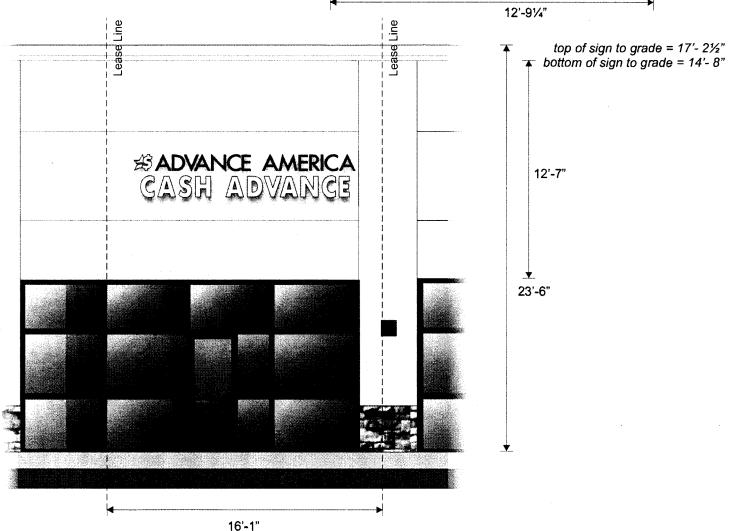

| (White: Community Development) (Yello                                                                                                                                                                                                                                                                                                                                                                                                                                                                     | ow: Applicant) (Pink: Code Enforcement)                 |  |
|-----------------------------------------------------------------------------------------------------------------------------------------------------------------------------------------------------------------------------------------------------------------------------------------------------------------------------------------------------------------------------------------------------------------------------------------------------------------------------------------------------------|---------------------------------------------------------|--|
| Applicant's Signature Date                                                                                                                                                                                                                                                                                                                                                                                                                                                                                | Community Development Approval Date                     |  |
| Paul Hornbeck 11/19/07                                                                                                                                                                                                                                                                                                                                                                                                                                                                                    |                                                         |  |
| I hereby attest that the information on this form and the attached sketches are true and accurate.                                                                                                                                                                                                                                                                                                                                                                                                        |                                                         |  |
| <b>NOTE:</b> No sign may exceed 300 square feet. A separate sign permit is required for each sign. Attach a sketch, to scale, of proposed and existing signage including types, dimensions and lettering. Attach a plot plan, to scale, showing: abutting streets, alleys, easements, driveways, encroachments, property lines, distances from existing buildings to proposed signs and required setbacks. Roof signs shall be manufactured such that no guy wires, braces or supports shall be visible.  |                                                         |  |
|                                                                                                                                                                                                                                                                                                                                                                                                                                                                                                           |                                                         |  |
| COMMENTS:                                                                                                                                                                                                                                                                                                                                                                                                                                                                                                 |                                                         |  |
| Total Existing: 33.73                                                                                                                                                                                                                                                                                                                                                                                                                                                                                     | Sq. Ft Total Allowed: みり巻 Sq. Ft.                       |  |
|                                                                                                                                                                                                                                                                                                                                                                                                                                                                                                           | Sq. Ft. Free-Standing 248 Sq. Ft.                       |  |
|                                                                                                                                                                                                                                                                                                                                                                                                                                                                                                           | Sq. Ft. Building 33.5 Sq. Ft.                           |  |
| EXISTING SIGNAGE/TYPE:  33.73                                                                                                                                                                                                                                                                                                                                                                                                                                                                             |                                                         |  |
|                                                                                                                                                                                                                                                                                                                                                                                                                                                                                                           |                                                         |  |
| (4) Street Frontage: Linear Feet (2-4) Height to Top of Sign: Feet                                                                                                                                                                                                                                                                                                                                                                                                                                        | Name of Street: Hwy 50  Clearance to Grade: 18' 6' Feet |  |
| (1-4) Area of Proposed Sign: 12.58 Square Feet (1-3) Building Façade: Linear Feet Building Facade Direction: North South East West                                                                                                                                                                                                                                                                                                                                                                        |                                                         |  |
| [ ] Existing Externally or Internally Illuminated – No Change in Electrical Service [ ] Non-Illuminated                                                                                                                                                                                                                                                                                                                                                                                                   |                                                         |  |
|                                                                                                                                                                                                                                                                                                                                                                                                                                                                                                           |                                                         |  |
| [ ] 1. FLUSH WALL       2 Square Feet per Linear Foot of Building Façade         Face change only on items 2, 3 & 4       2 Square Feet per Linear Foot of Building Facade         [ ] 2. ROOF       2 Square Feet per Linear Foot of Building Facade         [ ] 3. PROJECTING       0.5 Square Feet per each Linear Foot of Building Facade         [X] 4. FREE-STANDING       2 Traffic Lanes - 0.75 Square Feet x Street Frontage         4 or more Traffic Lanes - 1.5 Square Feet x Street Frontage |                                                         |  |
| I 1 ELICHWALL 2 Square Feet per Linear Fe                                                                                                                                                                                                                                                                                                                                                                                                                                                                 | ont of Building Faceda                                  |  |
| OWNER ADDRESS 3501 SW Fairley 2d \$200 To                                                                                                                                                                                                                                                                                                                                                                                                                                                                 | TELEPHONE NO. 843-576-3268                              |  |
| STREET ADDRESS 2502 Hay 6850 #405                                                                                                                                                                                                                                                                                                                                                                                                                                                                         | ADDRESS 1648 Enclependent                               |  |
| TAX SCHEDULE 2945-103-53-001                                                                                                                                                                                                                                                                                                                                                                                                                                                                              | LICENSE NO. 3 071255                                    |  |
|                                                                                                                                                                                                                                                                                                                                                                                                                                                                                                           |                                                         |  |