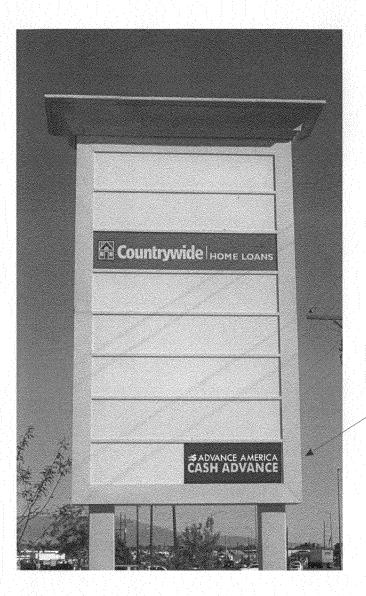

| TAX SCHEDULE 2945-103-53-00 BUSINESS NAME Advance Ams STREET ADDRESS 2502 Highway PROPERTY OWNER WTN Coex OWNER ADDRESS 3501 SW Fairlawn Ro                                                                                                                                                                                                                                                                                                                                                                                                                                                                                                                                                                                                                                                                                                                                                                                                                                                                                                                    | erica<br>y 6 and 50, Suite 400<br>III LLC                                   | LICENSE NO<br>ADDRESS 10<br>TELEPHONE | NO. (843) 576-3268/(800)                     | 213-3331               |
|----------------------------------------------------------------------------------------------------------------------------------------------------------------------------------------------------------------------------------------------------------------------------------------------------------------------------------------------------------------------------------------------------------------------------------------------------------------------------------------------------------------------------------------------------------------------------------------------------------------------------------------------------------------------------------------------------------------------------------------------------------------------------------------------------------------------------------------------------------------------------------------------------------------------------------------------------------------------------------------------------------------------------------------------------------------|-----------------------------------------------------------------------------|---------------------------------------|----------------------------------------------|------------------------|
| I√I       1. FLUSH WALL       2 Square Feet per Linear Foot of Building Facade         [ ] 2. ROOF       2 Square Feet per Linear Foot of Building Facade         [ ] 3. FREE-STANDING       2 Traffic Lanes - 0.75 Square Feet x Street Frontage         4 or more Traffic Lanes - 1.5 Square Feet x Street Frontage         [ ] 4. PROJECTING       0.5 Square Feet per each Linear Foot of Building Facade         [ ] 5. OFF-PREMISE       See #3 Spacing Requirements; Not > 300 Square Feet or < 15 Square Feet                                                                                                                                                                                                                                                                                                                                                                                                                                                                                                                                          |                                                                             |                                       |                                              |                        |
| [ ] Externally Illuminated                                                                                                                                                                                                                                                                                                                                                                                                                                                                                                                                                                                                                                                                                                                                                                                                                                                                                                                                                                                                                                     | [√] Internally Illu                                                         | minated                               | [ ] Non-Illum                                | nated                  |
| (1-5)         Area of Proposed Sign: 33           (1,2,4)         Building Façade: 16' 1"           (1-4)         Street Frontage: 171' 0"           (2-5)         Height to Top of Sign:           (5)         Distance from all Existing Of Sign:    EXISTING SIGNAGE/TYPE & SQUARMS                                                                                                                                                                                                                                                                                                                                                                                                                                                                                                                                                                                                                                                                                                                                                                         | _ Linear Feet Buil _ Linear Feet Nam _ Feet Clea ff-Premise Signs within 66 | trance to Grade:                      | ighway 6/50  14' 8" Feet Feet  FOR OFFICE US | E ONLY                 |
| none for this tenant space                                                                                                                                                                                                                                                                                                                                                                                                                                                                                                                                                                                                                                                                                                                                                                                                                                                                                                                                                                                                                                     |                                                                             | So Et                                 | Per Plan<br>Signage Allowed on Parcel for    | ROW.                   |
|                                                                                                                                                                                                                                                                                                                                                                                                                                                                                                                                                                                                                                                                                                                                                                                                                                                                                                                                                                                                                                                                | <del></del>                                                                 | Sq. 1 <sup>-</sup> L.                 |                                              |                        |
|                                                                                                                                                                                                                                                                                                                                                                                                                                                                                                                                                                                                                                                                                                                                                                                                                                                                                                                                                                                                                                                                | <del></del>                                                                 | Sq. Ft.                               | Building <u>3</u>                            | 「 <u>3.</u> 5」 Sq. Ft. |
|                                                                                                                                                                                                                                                                                                                                                                                                                                                                                                                                                                                                                                                                                                                                                                                                                                                                                                                                                                                                                                                                |                                                                             | Sq. Ft.                               | Free-Standing 2                              | <i>48</i> Sq. Ft.      |
| Tota                                                                                                                                                                                                                                                                                                                                                                                                                                                                                                                                                                                                                                                                                                                                                                                                                                                                                                                                                                                                                                                           | l Existing:                                                                 | Sa. Ft.                               | Total Allowed:                               | 4 <b>8</b> Sq. Ft.     |
| COMMENTS: Installation of (1) internally-illuminated 12" Star Dollar logo, (1) set of 12" ADVANCE AMERICA individual channel letters, and (1) set of 15" CASH ADVANCE individual channel letters on the front façade and (2) 13 sq. ft. ADVANCE AMERICA CASH ADVANCE multi-tenant vinyl panels for the existing pylons on Highway 6 and Road 25.  NOTE: No sign may exceed 300 square feet. A separate sign clearance is required for each sign. Attach a sketch, to scale, of proposed and existing signage including types, dimensions and lettering. Attach a plot plan, to scale, showing: abutting streets, alleys, easements, driveways, encroachments, property lines, distances from existing buildings to proposed signs and required setbacks. A SEPARATE PERMIT FROM THE BUILDING DEPARTMENT IS ALSO REQUIRED.  I hereby attest that the information on this form and the attached sketches are true and accurate.  Light The Service of the proposed signs and required setbacks. A SEPARATE PERMIT FROM THE BUILDING DEPARTMENT IS ALSO REQUIRED. |                                                                             |                                       |                                              |                        |
| Applicant's Signature                                                                                                                                                                                                                                                                                                                                                                                                                                                                                                                                                                                                                                                                                                                                                                                                                                                                                                                                                                                                                                          | Date                                                                        | Communit                              | y Development Approval                       | Date /                 |
| (White: Community Development)                                                                                                                                                                                                                                                                                                                                                                                                                                                                                                                                                                                                                                                                                                                                                                                                                                                                                                                                                                                                                                 | (Canamy Annlicant)                                                          | (Pink Ruile                           | ling Dont) (Goldenrod: Code                  | Enforcement)           |