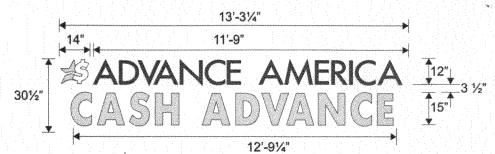

| TAX SCHEDULE 2945-103-53-00 BUSINESS NAME Advance Ams STREET ADDRESS 2502 Highway PROPERTY OWNER WTN Coex OWNER ADDRESS 3501 SW Fairlawn Ro                                                                                                                                                                                                                                                                                                                                                                                                                                                                                                                                                                                                                                                                                                                                                                                                                                                                                                                    | erica<br>y 6 and 50, Suite 400<br>III LLC                                   | LICENSE NO<br>ADDRESS 10<br>TELEPHONE | NO. (843) 576-3268/(800)                     | 213-3331               |
|----------------------------------------------------------------------------------------------------------------------------------------------------------------------------------------------------------------------------------------------------------------------------------------------------------------------------------------------------------------------------------------------------------------------------------------------------------------------------------------------------------------------------------------------------------------------------------------------------------------------------------------------------------------------------------------------------------------------------------------------------------------------------------------------------------------------------------------------------------------------------------------------------------------------------------------------------------------------------------------------------------------------------------------------------------------|-----------------------------------------------------------------------------|---------------------------------------|----------------------------------------------|------------------------|
| I√I       1. FLUSH WALL       2 Square Feet per Linear Foot of Building Facade         [ ] 2. ROOF       2 Square Feet per Linear Foot of Building Facade         [ ] 3. FREE-STANDING       2 Traffic Lanes - 0.75 Square Feet x Street Frontage         4 or more Traffic Lanes - 1.5 Square Feet x Street Frontage         [ ] 4. PROJECTING       0.5 Square Feet per each Linear Foot of Building Facade         [ ] 5. OFF-PREMISE       See #3 Spacing Requirements; Not > 300 Square Feet or < 15 Square Feet                                                                                                                                                                                                                                                                                                                                                                                                                                                                                                                                          |                                                                             |                                       |                                              |                        |
| [ ] Externally Illuminated                                                                                                                                                                                                                                                                                                                                                                                                                                                                                                                                                                                                                                                                                                                                                                                                                                                                                                                                                                                                                                     | [√] Internally Illu                                                         | minated                               | [ ] Non-Illum                                | nated                  |
| (1-5)         Area of Proposed Sign: 33           (1,2,4)         Building Façade: 16' 1"           (1-4)         Street Frontage: 171' 0"           (2-5)         Height to Top of Sign:           (5)         Distance from all Existing Of Sign:    EXISTING SIGNAGE/TYPE & SQUARMS                                                                                                                                                                                                                                                                                                                                                                                                                                                                                                                                                                                                                                                                                                                                                                         | _ Linear Feet Buil _ Linear Feet Nam _ Feet Clea ff-Premise Signs within 66 | trance to Grade:                      | ighway 6/50  14' 8" Feet Feet  FOR OFFICE US | E ONLY                 |
| none for this tenant space                                                                                                                                                                                                                                                                                                                                                                                                                                                                                                                                                                                                                                                                                                                                                                                                                                                                                                                                                                                                                                     |                                                                             | So Et                                 | Per Plan<br>Signage Allowed on Parcel for    | ROW.                   |
|                                                                                                                                                                                                                                                                                                                                                                                                                                                                                                                                                                                                                                                                                                                                                                                                                                                                                                                                                                                                                                                                | <del></del>                                                                 | Sq. 1 <sup>-</sup> L.                 |                                              |                        |
|                                                                                                                                                                                                                                                                                                                                                                                                                                                                                                                                                                                                                                                                                                                                                                                                                                                                                                                                                                                                                                                                | <del></del>                                                                 | Sq. Ft.                               | Building <u>3</u>                            | 「 <u>3.</u> 5」 Sq. Ft. |
|                                                                                                                                                                                                                                                                                                                                                                                                                                                                                                                                                                                                                                                                                                                                                                                                                                                                                                                                                                                                                                                                |                                                                             | Sq. Ft.                               | Free-Standing 2                              | <i>48</i> Sq. Ft.      |
| Tota                                                                                                                                                                                                                                                                                                                                                                                                                                                                                                                                                                                                                                                                                                                                                                                                                                                                                                                                                                                                                                                           | l Existing:                                                                 | Sa. Ft.                               | Total Allowed:                               | 4 <b>8</b> Sq. Ft.     |
| COMMENTS: Installation of (1) internally-illuminated 12" Star Dollar logo, (1) set of 12" ADVANCE AMERICA individual channel letters, and (1) set of 15" CASH ADVANCE individual channel letters on the front façade and (2) 13 sq. ft. ADVANCE AMERICA CASH ADVANCE multi-tenant vinyl panels for the existing pylons on Highway 6 and Road 25.  NOTE: No sign may exceed 300 square feet. A separate sign clearance is required for each sign. Attach a sketch, to scale, of proposed and existing signage including types, dimensions and lettering. Attach a plot plan, to scale, showing: abutting streets, alleys, easements, driveways, encroachments, property lines, distances from existing buildings to proposed signs and required setbacks. A SEPARATE PERMIT FROM THE BUILDING DEPARTMENT IS ALSO REQUIRED.  I hereby attest that the information on this form and the attached sketches are true and accurate.  Light The Service of the proposed signs and required setbacks. A SEPARATE PERMIT FROM THE BUILDING DEPARTMENT IS ALSO REQUIRED. |                                                                             |                                       |                                              |                        |
| Applicant's Signature                                                                                                                                                                                                                                                                                                                                                                                                                                                                                                                                                                                                                                                                                                                                                                                                                                                                                                                                                                                                                                          | Date                                                                        | Communit                              | y Development Approval                       | Date /                 |
| (White: Community Development)                                                                                                                                                                                                                                                                                                                                                                                                                                                                                                                                                                                                                                                                                                                                                                                                                                                                                                                                                                                                                                 | (Canamy Annlicant)                                                          | (Pink Ruile                           | ling Dont) (Goldenrod: Code                  | Enforcement)           |