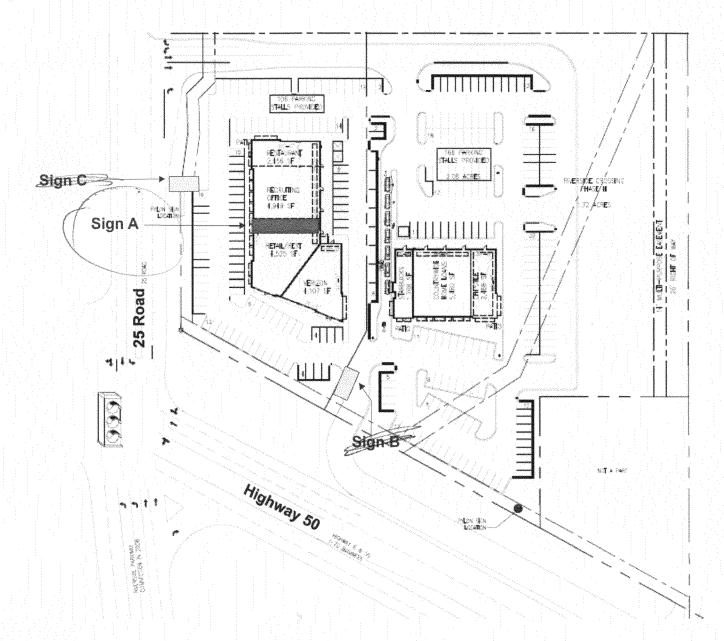

| TAX SCHEDULE 2945-103-53-00 BUSINESS NAME Advance Ams STREET ADDRESS 2502 Highway PROPERTY OWNER WTN Coex OWNER ADDRESS 3501 SW Fairlawn Ro                                                                                                                                                                                                                                                                                                                                                                                                                                                                                                                                                                                                                                                                                                                                                                                                                                                                                                                    | erica<br>y 6 and 50, Suite 400<br>III LLC                                   | LICENSE NO<br>ADDRESS 10<br>TELEPHONE | NO. (843) 576-3268/(800)                     | 213-3331               |
|----------------------------------------------------------------------------------------------------------------------------------------------------------------------------------------------------------------------------------------------------------------------------------------------------------------------------------------------------------------------------------------------------------------------------------------------------------------------------------------------------------------------------------------------------------------------------------------------------------------------------------------------------------------------------------------------------------------------------------------------------------------------------------------------------------------------------------------------------------------------------------------------------------------------------------------------------------------------------------------------------------------------------------------------------------------|-----------------------------------------------------------------------------|---------------------------------------|----------------------------------------------|------------------------|
| I√I       1. FLUSH WALL       2 Square Feet per Linear Foot of Building Facade         [ ] 2. ROOF       2 Square Feet per Linear Foot of Building Facade         [ ] 3. FREE-STANDING       2 Traffic Lanes - 0.75 Square Feet x Street Frontage         4 or more Traffic Lanes - 1.5 Square Feet x Street Frontage         [ ] 4. PROJECTING       0.5 Square Feet per each Linear Foot of Building Facade         [ ] 5. OFF-PREMISE       See #3 Spacing Requirements; Not > 300 Square Feet or < 15 Square Feet                                                                                                                                                                                                                                                                                                                                                                                                                                                                                                                                          |                                                                             |                                       |                                              |                        |
| [ ] Externally Illuminated                                                                                                                                                                                                                                                                                                                                                                                                                                                                                                                                                                                                                                                                                                                                                                                                                                                                                                                                                                                                                                     | [√] Internally Illu                                                         | minated                               | [ ] Non-Illum                                | nated                  |
| (1-5)         Area of Proposed Sign: 33           (1,2,4)         Building Façade: 16' 1"           (1-4)         Street Frontage: 171' 0"           (2-5)         Height to Top of Sign:           (5)         Distance from all Existing Of Sign:    EXISTING SIGNAGE/TYPE & SQUARMS                                                                                                                                                                                                                                                                                                                                                                                                                                                                                                                                                                                                                                                                                                                                                                         | _ Linear Feet Buil _ Linear Feet Nam _ Feet Clea ff-Premise Signs within 66 | trance to Grade:                      | ighway 6/50  14' 8" Feet Feet  FOR OFFICE US | E ONLY                 |
| none for this tenant space                                                                                                                                                                                                                                                                                                                                                                                                                                                                                                                                                                                                                                                                                                                                                                                                                                                                                                                                                                                                                                     |                                                                             | So Et                                 | Per Plan<br>Signage Allowed on Parcel for    | ROW.                   |
|                                                                                                                                                                                                                                                                                                                                                                                                                                                                                                                                                                                                                                                                                                                                                                                                                                                                                                                                                                                                                                                                | <del></del>                                                                 | Sq. 1 <sup>-</sup> L.                 |                                              |                        |
|                                                                                                                                                                                                                                                                                                                                                                                                                                                                                                                                                                                                                                                                                                                                                                                                                                                                                                                                                                                                                                                                | <del></del>                                                                 | Sq. Ft.                               | Building <u>3</u>                            | 「 <u>3.</u> 5」 Sq. Ft. |
|                                                                                                                                                                                                                                                                                                                                                                                                                                                                                                                                                                                                                                                                                                                                                                                                                                                                                                                                                                                                                                                                |                                                                             | Sq. Ft.                               | Free-Standing 2                              | <i>48</i> Sq. Ft.      |
| Tota                                                                                                                                                                                                                                                                                                                                                                                                                                                                                                                                                                                                                                                                                                                                                                                                                                                                                                                                                                                                                                                           | l Existing:                                                                 | Sa. Ft.                               | Total Allowed:                               | 4 <b>8</b> Sq. Ft.     |
| COMMENTS: Installation of (1) internally-illuminated 12" Star Dollar logo, (1) set of 12" ADVANCE AMERICA individual channel letters, and (1) set of 15" CASH ADVANCE individual channel letters on the front façade and (2) 13 sq. ft. ADVANCE AMERICA CASH ADVANCE multi-tenant vinyl panels for the existing pylons on Highway 6 and Road 25.  NOTE: No sign may exceed 300 square feet. A separate sign clearance is required for each sign. Attach a sketch, to scale, of proposed and existing signage including types, dimensions and lettering. Attach a plot plan, to scale, showing: abutting streets, alleys, easements, driveways, encroachments, property lines, distances from existing buildings to proposed signs and required setbacks. A SEPARATE PERMIT FROM THE BUILDING DEPARTMENT IS ALSO REQUIRED.  I hereby attest that the information on this form and the attached sketches are true and accurate.  Light The Service of the proposed signs and required setbacks. A SEPARATE PERMIT FROM THE BUILDING DEPARTMENT IS ALSO REQUIRED. |                                                                             |                                       |                                              |                        |
| Applicant's Signature                                                                                                                                                                                                                                                                                                                                                                                                                                                                                                                                                                                                                                                                                                                                                                                                                                                                                                                                                                                                                                          | Date                                                                        | Communit                              | y Development Approval                       | Date /                 |
| (White: Community Development)                                                                                                                                                                                                                                                                                                                                                                                                                                                                                                                                                                                                                                                                                                                                                                                                                                                                                                                                                                                                                                 | (Canamy Annlicant)                                                          | (Pink Ruile                           | ling Dont) (Goldenrod: Code                  | Enforcement)           |