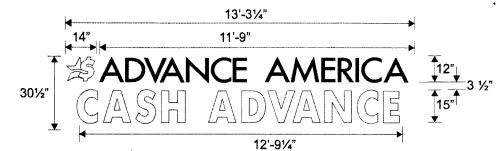

| TAX SCHEDULE 2945-103-53-00 BUSINESS NAME Advance Ams STREET ADDRESS 2502 Highway PROPERTY OWNER WTN Coex OWNER ADDRESS 3501 SW Fairlawn Ro                                                                                                                                                                                                                                                                                                                                                                                                                                                                                                                                                                                                                                                                                                                                                                                                                                                                                                                    | erica<br>y 6 and 50, Suite 400<br>III LLC                                   | LICENSE NO<br>ADDRESS 10<br>TELEPHONE | NO. (843) 576-3268/(800)                     | 213-3331               |
|----------------------------------------------------------------------------------------------------------------------------------------------------------------------------------------------------------------------------------------------------------------------------------------------------------------------------------------------------------------------------------------------------------------------------------------------------------------------------------------------------------------------------------------------------------------------------------------------------------------------------------------------------------------------------------------------------------------------------------------------------------------------------------------------------------------------------------------------------------------------------------------------------------------------------------------------------------------------------------------------------------------------------------------------------------------|-----------------------------------------------------------------------------|---------------------------------------|----------------------------------------------|------------------------|
| I√I       1. FLUSH WALL       2 Square Feet per Linear Foot of Building Facade         [ ] 2. ROOF       2 Square Feet per Linear Foot of Building Facade         [ ] 3. FREE-STANDING       2 Traffic Lanes - 0.75 Square Feet x Street Frontage         4 or more Traffic Lanes - 1.5 Square Feet x Street Frontage         [ ] 4. PROJECTING       0.5 Square Feet per each Linear Foot of Building Facade         [ ] 5. OFF-PREMISE       See #3 Spacing Requirements; Not > 300 Square Feet or < 15 Square Feet                                                                                                                                                                                                                                                                                                                                                                                                                                                                                                                                          |                                                                             |                                       |                                              |                        |
| [ ] Externally Illuminated                                                                                                                                                                                                                                                                                                                                                                                                                                                                                                                                                                                                                                                                                                                                                                                                                                                                                                                                                                                                                                     | [√] Internally Illu                                                         | minated                               | [ ] Non-Illum                                | nated                  |
| (1-5)         Area of Proposed Sign: 33           (1,2,4)         Building Façade: 16' 1"           (1-4)         Street Frontage: 171' 0"           (2-5)         Height to Top of Sign:           (5)         Distance from all Existing Of Sign:    EXISTING SIGNAGE/TYPE & SQUARMS                                                                                                                                                                                                                                                                                                                                                                                                                                                                                                                                                                                                                                                                                                                                                                         | _ Linear Feet Buil _ Linear Feet Nam _ Feet Clea ff-Premise Signs within 66 | trance to Grade:                      | ighway 6/50  14' 8" Feet Feet  FOR OFFICE US | E ONLY                 |
| none for this tenant space                                                                                                                                                                                                                                                                                                                                                                                                                                                                                                                                                                                                                                                                                                                                                                                                                                                                                                                                                                                                                                     |                                                                             | So Et                                 | Per Plan<br>Signage Allowed on Parcel for    | ROW.                   |
|                                                                                                                                                                                                                                                                                                                                                                                                                                                                                                                                                                                                                                                                                                                                                                                                                                                                                                                                                                                                                                                                | <del></del>                                                                 | Sq. 1 <sup>-</sup> L.                 |                                              |                        |
|                                                                                                                                                                                                                                                                                                                                                                                                                                                                                                                                                                                                                                                                                                                                                                                                                                                                                                                                                                                                                                                                | <del></del>                                                                 | Sq. Ft.                               | Building <u>3</u>                            | 「 <u>3.</u> 5」 Sq. Ft. |
|                                                                                                                                                                                                                                                                                                                                                                                                                                                                                                                                                                                                                                                                                                                                                                                                                                                                                                                                                                                                                                                                |                                                                             | Sq. Ft.                               | Free-Standing 2                              | <i>48</i> Sq. Ft.      |
| Tota                                                                                                                                                                                                                                                                                                                                                                                                                                                                                                                                                                                                                                                                                                                                                                                                                                                                                                                                                                                                                                                           | l Existing:                                                                 | Sa. Ft.                               | Total Allowed:                               | 4 <b>8</b> Sq. Ft.     |
| COMMENTS: Installation of (1) internally-illuminated 12" Star Dollar logo, (1) set of 12" ADVANCE AMERICA individual channel letters, and (1) set of 15" CASH ADVANCE individual channel letters on the front façade and (2) 13 sq. ft. ADVANCE AMERICA CASH ADVANCE multi-tenant vinyl panels for the existing pylons on Highway 6 and Road 25.  NOTE: No sign may exceed 300 square feet. A separate sign clearance is required for each sign. Attach a sketch, to scale, of proposed and existing signage including types, dimensions and lettering. Attach a plot plan, to scale, showing: abutting streets, alleys, easements, driveways, encroachments, property lines, distances from existing buildings to proposed signs and required setbacks. A SEPARATE PERMIT FROM THE BUILDING DEPARTMENT IS ALSO REQUIRED.  I hereby attest that the information on this form and the attached sketches are true and accurate.  Light The Service of the proposed signs and required setbacks. A SEPARATE PERMIT FROM THE BUILDING DEPARTMENT IS ALSO REQUIRED. |                                                                             |                                       |                                              |                        |
| Applicant's Signature                                                                                                                                                                                                                                                                                                                                                                                                                                                                                                                                                                                                                                                                                                                                                                                                                                                                                                                                                                                                                                          | Date                                                                        | Communit                              | y Development Approval                       | Date /                 |
| (White: Community Development)                                                                                                                                                                                                                                                                                                                                                                                                                                                                                                                                                                                                                                                                                                                                                                                                                                                                                                                                                                                                                                 | (Canamy Annlicant)                                                          | (Pink Ruile                           | ling Dont) (Goldenrod: Code                  | Enforcement)           |