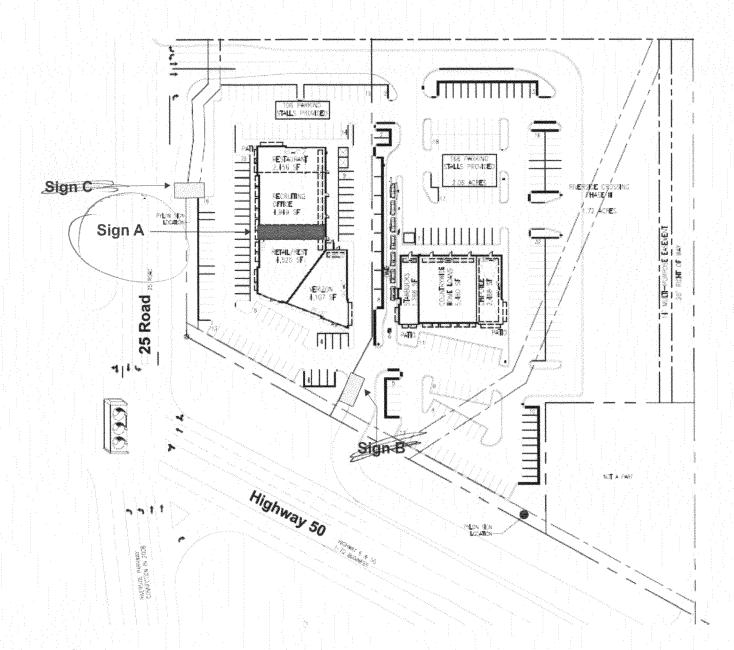

| TAX SCHEDULE 2945-103-53-00 BUSINESS NAME Advance Ams STREET ADDRESS 2502 Highway PROPERTY OWNER WTN Coex OWNER ADDRESS 3501 SW Fairlawn Ro                                                                                                                                                                                                                                                                                                                                                                                                                                                                                                                                                                                                                                                                                                                                                                                                                                                                                                                    | erica<br>y 6 and 50, Suite 400<br>III LLC                                   | LICENSE NO<br>ADDRESS 10<br>TELEPHONE | NO. (843) 576-3268/(800)                     | 213-3331               |
|----------------------------------------------------------------------------------------------------------------------------------------------------------------------------------------------------------------------------------------------------------------------------------------------------------------------------------------------------------------------------------------------------------------------------------------------------------------------------------------------------------------------------------------------------------------------------------------------------------------------------------------------------------------------------------------------------------------------------------------------------------------------------------------------------------------------------------------------------------------------------------------------------------------------------------------------------------------------------------------------------------------------------------------------------------------|-----------------------------------------------------------------------------|---------------------------------------|----------------------------------------------|------------------------|
| I√I       1. FLUSH WALL       2 Square Feet per Linear Foot of Building Facade         [ ] 2. ROOF       2 Square Feet per Linear Foot of Building Facade         [ ] 3. FREE-STANDING       2 Traffic Lanes - 0.75 Square Feet x Street Frontage         4 or more Traffic Lanes - 1.5 Square Feet x Street Frontage         [ ] 4. PROJECTING       0.5 Square Feet per each Linear Foot of Building Facade         [ ] 5. OFF-PREMISE       See #3 Spacing Requirements; Not > 300 Square Feet or < 15 Square Feet                                                                                                                                                                                                                                                                                                                                                                                                                                                                                                                                          |                                                                             |                                       |                                              |                        |
| [ ] Externally Illuminated                                                                                                                                                                                                                                                                                                                                                                                                                                                                                                                                                                                                                                                                                                                                                                                                                                                                                                                                                                                                                                     | [√] Internally Illu                                                         | minated                               | [ ] Non-Illum                                | nated                  |
| (1-5)         Area of Proposed Sign: 33           (1,2,4)         Building Façade: 16' 1"           (1-4)         Street Frontage: 171' 0"           (2-5)         Height to Top of Sign:           (5)         Distance from all Existing Of Sign:    EXISTING SIGNAGE/TYPE & SQUARMS                                                                                                                                                                                                                                                                                                                                                                                                                                                                                                                                                                                                                                                                                                                                                                         | _ Linear Feet Buil _ Linear Feet Nam _ Feet Clea ff-Premise Signs within 66 | trance to Grade:                      | ighway 6/50  14' 8" Feet Feet  FOR OFFICE US | E ONLY                 |
| none for this tenant space                                                                                                                                                                                                                                                                                                                                                                                                                                                                                                                                                                                                                                                                                                                                                                                                                                                                                                                                                                                                                                     |                                                                             | So Et                                 | Per Plan<br>Signage Allowed on Parcel for    | ROW.                   |
|                                                                                                                                                                                                                                                                                                                                                                                                                                                                                                                                                                                                                                                                                                                                                                                                                                                                                                                                                                                                                                                                | <del></del>                                                                 | Sq. 1 <sup>-</sup> L.                 |                                              |                        |
|                                                                                                                                                                                                                                                                                                                                                                                                                                                                                                                                                                                                                                                                                                                                                                                                                                                                                                                                                                                                                                                                | <del></del>                                                                 | Sq. Ft.                               | Building <u>3</u>                            | 「 <u>3.</u> 5」 Sq. Ft. |
|                                                                                                                                                                                                                                                                                                                                                                                                                                                                                                                                                                                                                                                                                                                                                                                                                                                                                                                                                                                                                                                                |                                                                             | Sq. Ft.                               | Free-Standing 2                              | <i>48</i> Sq. Ft.      |
| Tota                                                                                                                                                                                                                                                                                                                                                                                                                                                                                                                                                                                                                                                                                                                                                                                                                                                                                                                                                                                                                                                           | l Existing:                                                                 | Sa. Ft.                               | Total Allowed:                               | 4 <b>8</b> Sq. Ft.     |
| COMMENTS: Installation of (1) internally-illuminated 12" Star Dollar logo, (1) set of 12" ADVANCE AMERICA individual channel letters, and (1) set of 15" CASH ADVANCE individual channel letters on the front façade and (2) 13 sq. ft. ADVANCE AMERICA CASH ADVANCE multi-tenant vinyl panels for the existing pylons on Highway 6 and Road 25.  NOTE: No sign may exceed 300 square feet. A separate sign clearance is required for each sign. Attach a sketch, to scale, of proposed and existing signage including types, dimensions and lettering. Attach a plot plan, to scale, showing: abutting streets, alleys, easements, driveways, encroachments, property lines, distances from existing buildings to proposed signs and required setbacks. A SEPARATE PERMIT FROM THE BUILDING DEPARTMENT IS ALSO REQUIRED.  I hereby attest that the information on this form and the attached sketches are true and accurate.  Light The Service of the proposed signs and required setbacks. A SEPARATE PERMIT FROM THE BUILDING DEPARTMENT IS ALSO REQUIRED. |                                                                             |                                       |                                              |                        |
| Applicant's Signature                                                                                                                                                                                                                                                                                                                                                                                                                                                                                                                                                                                                                                                                                                                                                                                                                                                                                                                                                                                                                                          | Date                                                                        | Communit                              | y Development Approval                       | Date /                 |
| (White: Community Development)                                                                                                                                                                                                                                                                                                                                                                                                                                                                                                                                                                                                                                                                                                                                                                                                                                                                                                                                                                                                                                 | (Canamy Annlicant)                                                          | (Pink Ruile                           | ling Dont) (Goldenrod: Code                  | Enforcement)           |

| (White: Community Development) (Yello                                                                                                                                                                                                                                                                                                                                                                                                                                                                     | ow: Applicant) (Pink: Code Enforcement)                 |  |
|-----------------------------------------------------------------------------------------------------------------------------------------------------------------------------------------------------------------------------------------------------------------------------------------------------------------------------------------------------------------------------------------------------------------------------------------------------------------------------------------------------------|---------------------------------------------------------|--|
| Applicant's Signature Date                                                                                                                                                                                                                                                                                                                                                                                                                                                                                | Community Development Approval Date                     |  |
| Paul Hornbeck 11/19/07                                                                                                                                                                                                                                                                                                                                                                                                                                                                                    |                                                         |  |
| I hereby attest that the information on this form and the attached sketches are true and accurate.                                                                                                                                                                                                                                                                                                                                                                                                        |                                                         |  |
| <b>NOTE:</b> No sign may exceed 300 square feet. A separate sign permit is required for each sign. Attach a sketch, to scale, of proposed and existing signage including types, dimensions and lettering. Attach a plot plan, to scale, showing: abutting streets, alleys, easements, driveways, encroachments, property lines, distances from existing buildings to proposed signs and required setbacks. Roof signs shall be manufactured such that no guy wires, braces or supports shall be visible.  |                                                         |  |
|                                                                                                                                                                                                                                                                                                                                                                                                                                                                                                           |                                                         |  |
| COMMENTS:                                                                                                                                                                                                                                                                                                                                                                                                                                                                                                 |                                                         |  |
| Total Existing: 33.73                                                                                                                                                                                                                                                                                                                                                                                                                                                                                     | Sq. Ft Total Allowed: みり巻 Sq. Ft.                       |  |
|                                                                                                                                                                                                                                                                                                                                                                                                                                                                                                           | Sq. Ft. Free-Standing 248 Sq. Ft.                       |  |
|                                                                                                                                                                                                                                                                                                                                                                                                                                                                                                           | Sq. Ft. Building 33.5 Sq. Ft.                           |  |
| EXISTING SIGNAGE/TYPE:  33.73                                                                                                                                                                                                                                                                                                                                                                                                                                                                             |                                                         |  |
|                                                                                                                                                                                                                                                                                                                                                                                                                                                                                                           |                                                         |  |
| (4) Street Frontage: Linear Feet (2-4) Height to Top of Sign: Feet                                                                                                                                                                                                                                                                                                                                                                                                                                        | Name of Street: Hwy 50  Clearance to Grade: 18' 6' Feet |  |
| (1-4) Area of Proposed Sign: 12.58 Square Feet (1-3) Building Façade: Linear Feet Building Facade Direction: North South East West                                                                                                                                                                                                                                                                                                                                                                        |                                                         |  |
| [ ] Existing Externally or Internally Illuminated – No Change in Electrical Service [ ] Non-Illuminated                                                                                                                                                                                                                                                                                                                                                                                                   |                                                         |  |
|                                                                                                                                                                                                                                                                                                                                                                                                                                                                                                           |                                                         |  |
| [ ] 1. FLUSH WALL       2 Square Feet per Linear Foot of Building Façade         Face change only on items 2, 3 & 4       2 Square Feet per Linear Foot of Building Facade         [ ] 2. ROOF       2 Square Feet per Linear Foot of Building Facade         [ ] 3. PROJECTING       0.5 Square Feet per each Linear Foot of Building Facade         [X] 4. FREE-STANDING       2 Traffic Lanes - 0.75 Square Feet x Street Frontage         4 or more Traffic Lanes - 1.5 Square Feet x Street Frontage |                                                         |  |
| I 1 ELICHWALL 2 Square Feet per Linear Fe                                                                                                                                                                                                                                                                                                                                                                                                                                                                 | ont of Building Faceda                                  |  |
| OWNER ADDRESS 3501 SW Fairley 2d \$200 To                                                                                                                                                                                                                                                                                                                                                                                                                                                                 | TELEPHONE NO. 843-576-3268                              |  |
| STREET ADDRESS 2502 Hay 6850 #405                                                                                                                                                                                                                                                                                                                                                                                                                                                                         | ADDRESS 1648 Enclependent                               |  |
| TAX SCHEDULE 2945-103-53-001                                                                                                                                                                                                                                                                                                                                                                                                                                                                              | LICENSE NO. 3 071255                                    |  |
|                                                                                                                                                                                                                                                                                                                                                                                                                                                                                                           |                                                         |  |