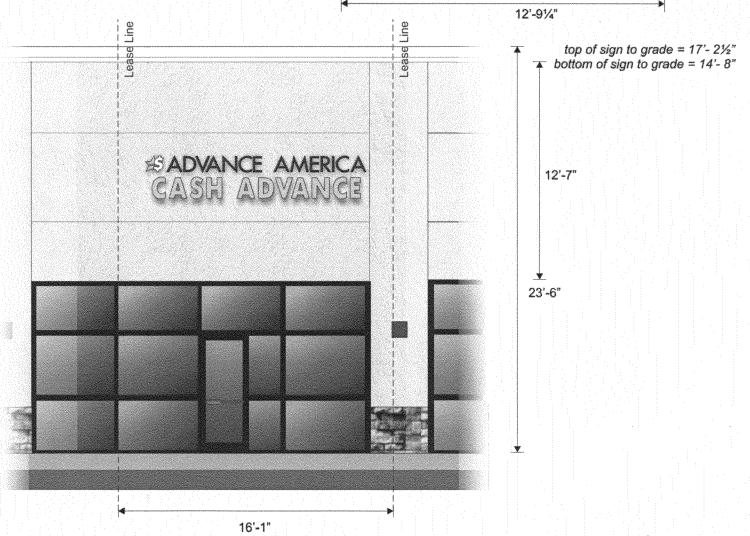

| (White: Community Development) (Yello                                                                                                                                                                                                                                                                                                                                                                                                                                                                     | ow: Applicant) (Pink: Code Enforcement)                 |  |
|-----------------------------------------------------------------------------------------------------------------------------------------------------------------------------------------------------------------------------------------------------------------------------------------------------------------------------------------------------------------------------------------------------------------------------------------------------------------------------------------------------------|---------------------------------------------------------|--|
| Applicant's Signature Date                                                                                                                                                                                                                                                                                                                                                                                                                                                                                | Community Development Approval Date                     |  |
| Paul Hornbeck 11/19/07                                                                                                                                                                                                                                                                                                                                                                                                                                                                                    |                                                         |  |
| I hereby attest that the information on this form and the attached sketches are true and accurate.                                                                                                                                                                                                                                                                                                                                                                                                        |                                                         |  |
| <b>NOTE:</b> No sign may exceed 300 square feet. A separate sign permit is required for each sign. Attach a sketch, to scale, of proposed and existing signage including types, dimensions and lettering. Attach a plot plan, to scale, showing: abutting streets, alleys, easements, driveways, encroachments, property lines, distances from existing buildings to proposed signs and required setbacks. Roof signs shall be manufactured such that no guy wires, braces or supports shall be visible.  |                                                         |  |
|                                                                                                                                                                                                                                                                                                                                                                                                                                                                                                           |                                                         |  |
| COMMENTS:                                                                                                                                                                                                                                                                                                                                                                                                                                                                                                 |                                                         |  |
| Total Existing: 33.73                                                                                                                                                                                                                                                                                                                                                                                                                                                                                     | Sq. Ft Total Allowed: みり巻 Sq. Ft.                       |  |
|                                                                                                                                                                                                                                                                                                                                                                                                                                                                                                           | Sq. Ft. Free-Standing 248 Sq. Ft.                       |  |
|                                                                                                                                                                                                                                                                                                                                                                                                                                                                                                           | Sq. Ft. Building 33.5 Sq. Ft.                           |  |
| EXISTING SIGNAGE/TYPE:  33.73                                                                                                                                                                                                                                                                                                                                                                                                                                                                             |                                                         |  |
|                                                                                                                                                                                                                                                                                                                                                                                                                                                                                                           |                                                         |  |
| (4) Street Frontage: Linear Feet (2-4) Height to Top of Sign: Feet                                                                                                                                                                                                                                                                                                                                                                                                                                        | Name of Street: Hwy 50  Clearance to Grade: 18' 6' Feet |  |
| (1-4) Area of Proposed Sign: 12.58 Square Feet (1-3) Building Façade: Linear Feet Building Facade Direction: North South East West                                                                                                                                                                                                                                                                                                                                                                        |                                                         |  |
| [ ] Existing Externally or Internally Illuminated – No Change in Electrical Service [ ] Non-Illuminated                                                                                                                                                                                                                                                                                                                                                                                                   |                                                         |  |
|                                                                                                                                                                                                                                                                                                                                                                                                                                                                                                           |                                                         |  |
| [ ] 1. FLUSH WALL       2 Square Feet per Linear Foot of Building Façade         Face change only on items 2, 3 & 4       2 Square Feet per Linear Foot of Building Facade         [ ] 2. ROOF       2 Square Feet per Linear Foot of Building Facade         [ ] 3. PROJECTING       0.5 Square Feet per each Linear Foot of Building Facade         [X] 4. FREE-STANDING       2 Traffic Lanes - 0.75 Square Feet x Street Frontage         4 or more Traffic Lanes - 1.5 Square Feet x Street Frontage |                                                         |  |
| I 1 ELICHWALL 2 Square Feet per Linear Fe                                                                                                                                                                                                                                                                                                                                                                                                                                                                 | ont of Building Faceda                                  |  |
| OWNER ADDRESS 3501 SW Fairley 2d \$200 To                                                                                                                                                                                                                                                                                                                                                                                                                                                                 | TELEPHONE NO. 843-576-3268                              |  |
| STREET ADDRESS 2502 Hay 6850 #405                                                                                                                                                                                                                                                                                                                                                                                                                                                                         | ADDRESS 1648 Enclependent                               |  |
| TAX SCHEDULE 2945-103-53-001                                                                                                                                                                                                                                                                                                                                                                                                                                                                              | LICENSE NO. 3 071255                                    |  |
|                                                                                                                                                                                                                                                                                                                                                                                                                                                                                                           |                                                         |  |