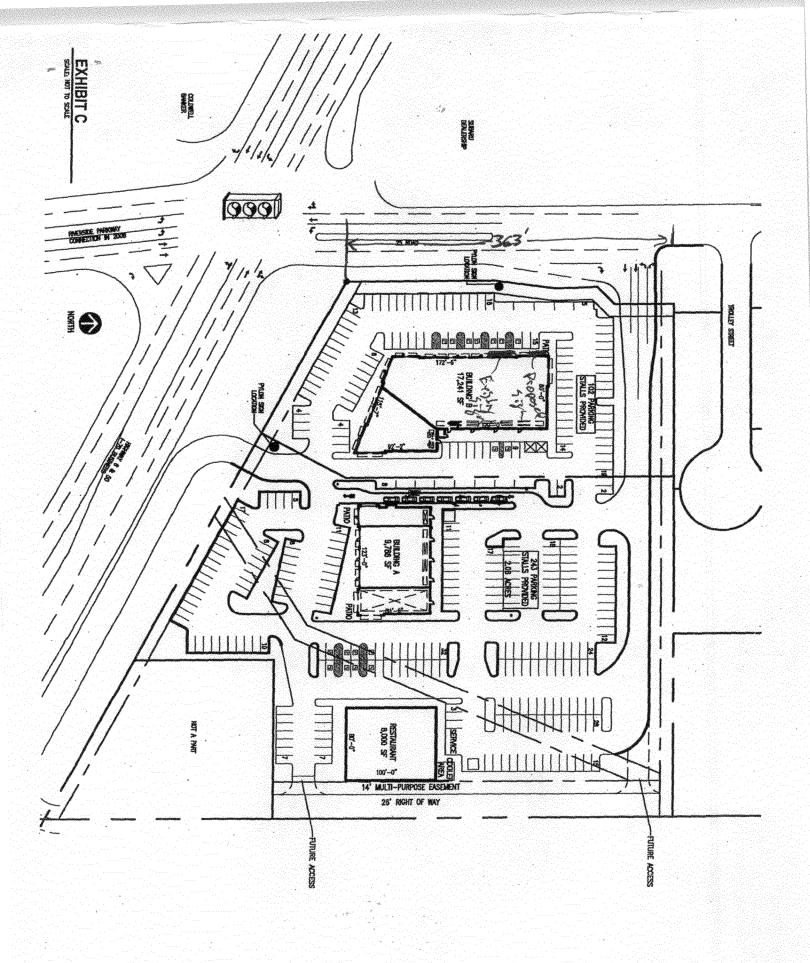

(Pink: Code Enforcement)

| TAX SCHEDULE 2945-103-53-001 BUSINESS NAME The Garden of Eat N STREET ADDRESS 2502 Huy 6+50#700 PROPERTY OWNER WTN COEK III LLC OWNER ADDRESS                                                                                                                                                                                                                                                                                                                                                                                                                                                                                                                                                                                                                                                                                                                                                                                                                                                                                                                                                                                                                                                                                                                                                                                                                                                                                                                                                                                                                                                                                                                                                                                                                                                                                                                                                                                                                                                                                                                                                                                  | CONTRACTOR BUD'S S. JUS<br>LICENSE NO. 2070171<br>ADDRESS 1040 P.+K.L<br>TELEPHONE NO. 245-7700<br>CONTACT PERSON TOPO                   |  |
|--------------------------------------------------------------------------------------------------------------------------------------------------------------------------------------------------------------------------------------------------------------------------------------------------------------------------------------------------------------------------------------------------------------------------------------------------------------------------------------------------------------------------------------------------------------------------------------------------------------------------------------------------------------------------------------------------------------------------------------------------------------------------------------------------------------------------------------------------------------------------------------------------------------------------------------------------------------------------------------------------------------------------------------------------------------------------------------------------------------------------------------------------------------------------------------------------------------------------------------------------------------------------------------------------------------------------------------------------------------------------------------------------------------------------------------------------------------------------------------------------------------------------------------------------------------------------------------------------------------------------------------------------------------------------------------------------------------------------------------------------------------------------------------------------------------------------------------------------------------------------------------------------------------------------------------------------------------------------------------------------------------------------------------------------------------------------------------------------------------------------------|------------------------------------------------------------------------------------------------------------------------------------------|--|
| 1. FLUSH WALL Face change only on items 2, 3 & 4  The state of the sta |                                                                                                                                          |  |
| [/] Existing Externally of Internally Illuminated No Change in Electrical Service [ ] Non-Illuminated                                                                                                                                                                                                                                                                                                                                                                                                                                                                                                                                                                                                                                                                                                                                                                                                                                                                                                                                                                                                                                                                                                                                                                                                                                                                                                                                                                                                                                                                                                                                                                                                                                                                                                                                                                                                                                                                                                                                                                                                                          |                                                                                                                                          |  |
| (1-4) Area of Proposed Sign: Square Feet (1-3) Building Façade: 172 Linear Feet (4) Street Frontage: 363 Linear Feet (2-4) Height to Top of Sign: 17 Feet  Square Feet  Building Facade Direction: North South East West Name of Street: 25 To  Clearance to Grade: 14 Feet                                                                                                                                                                                                                                                                                                                                                                                                                                                                                                                                                                                                                                                                                                                                                                                                                                                                                                                                                                                                                                                                                                                                                                                                                                                                                                                                                                                                                                                                                                                                                                                                                                                                                                                                                                                                                                                    |                                                                                                                                          |  |
| Freestandry 278 s                                                                                                                                                                                                                                                                                                                                                                                                                                                                                                                                                                                                                                                                                                                                                                                                                                                                                                                                                                                                                                                                                                                                                                                                                                                                                                                                                                                                                                                                                                                                                                                                                                                                                                                                                                                                                                                                                                                                                                                                                                                                                                              | FOR OFFICE USE ONLY Signage Allowed on Parcel:  Q. Ft. Building 62 Sq. Ft.  G. Ft. Free-Standing 348 Sq. Ft.  Total Allowed: 248 Sq. Ft. |  |
| COMMENTS:                                                                                                                                                                                                                                                                                                                                                                                                                                                                                                                                                                                                                                                                                                                                                                                                                                                                                                                                                                                                                                                                                                                                                                                                                                                                                                                                                                                                                                                                                                                                                                                                                                                                                                                                                                                                                                                                                                                                                                                                                                                                                                                      |                                                                                                                                          |  |
| NOTE: No sign may exceed 300 square feet. A separate sign permit is required for each sign. Attach a sketch, to scale, of proposed and existing signage including types, dimensions and lettering. Attach a plot plan, to scale, showing: abutting streets, alleys, easements, driveways, encroachments, property lines, distances from existing buildings to proposed signs and required setbacks. Roof signs shall be manufactured such that no guy wires, braces or supports shall be visible.                                                                                                                                                                                                                                                                                                                                                                                                                                                                                                                                                                                                                                                                                                                                                                                                                                                                                                                                                                                                                                                                                                                                                                                                                                                                                                                                                                                                                                                                                                                                                                                                                              |                                                                                                                                          |  |
| I hereby attest that the information on this form and the attached sketches are true and accurate.                                                                                                                                                                                                                                                                                                                                                                                                                                                                                                                                                                                                                                                                                                                                                                                                                                                                                                                                                                                                                                                                                                                                                                                                                                                                                                                                                                                                                                                                                                                                                                                                                                                                                                                                                                                                                                                                                                                                                                                                                             |                                                                                                                                          |  |
| Applicant's Signature Date Community Development Approval Date                                                                                                                                                                                                                                                                                                                                                                                                                                                                                                                                                                                                                                                                                                                                                                                                                                                                                                                                                                                                                                                                                                                                                                                                                                                                                                                                                                                                                                                                                                                                                                                                                                                                                                                                                                                                                                                                                                                                                                                                                                                                 |                                                                                                                                          |  |