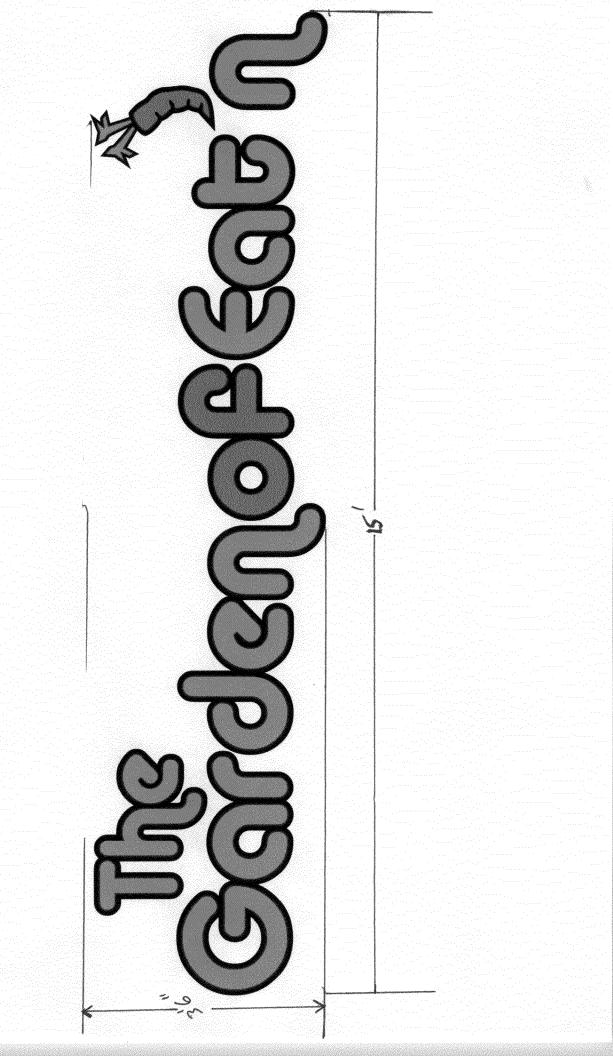

(Pink: Code Enforcement)

| TAX SCHEDULE 2945-103-53-001 BUSINESS NAME The Garden of Eat N STREET ADDRESS 2502 Huy 6+50#700 PROPERTY OWNER WTN COEK III LLC OWNER ADDRESS                                                                                                                                                                                                                                                                                                                                                                                                                                                                                                                                                                                                                                                                                                                                                                                                                                                                                                                                                                                                                                                                                                                                                                                                                                                                                                                                                                                                                                                                                                                                                                                                                                                                                                                                                                                                                                                                                                                                                                                  | CONTRACTOR BUD'S S. JUS<br>LICENSE NO. 2070171<br>ADDRESS 1040 P.+K.L<br>TELEPHONE NO. 245-7700<br>CONTACT PERSON TOPO                   |  |
|--------------------------------------------------------------------------------------------------------------------------------------------------------------------------------------------------------------------------------------------------------------------------------------------------------------------------------------------------------------------------------------------------------------------------------------------------------------------------------------------------------------------------------------------------------------------------------------------------------------------------------------------------------------------------------------------------------------------------------------------------------------------------------------------------------------------------------------------------------------------------------------------------------------------------------------------------------------------------------------------------------------------------------------------------------------------------------------------------------------------------------------------------------------------------------------------------------------------------------------------------------------------------------------------------------------------------------------------------------------------------------------------------------------------------------------------------------------------------------------------------------------------------------------------------------------------------------------------------------------------------------------------------------------------------------------------------------------------------------------------------------------------------------------------------------------------------------------------------------------------------------------------------------------------------------------------------------------------------------------------------------------------------------------------------------------------------------------------------------------------------------|------------------------------------------------------------------------------------------------------------------------------------------|--|
| 1. FLUSH WALL Face change only on items 2, 3 & 4  The state of the sta |                                                                                                                                          |  |
| [/] Existing Externally of Internally Illuminated No Change in Electrical Service [ ] Non-Illuminated                                                                                                                                                                                                                                                                                                                                                                                                                                                                                                                                                                                                                                                                                                                                                                                                                                                                                                                                                                                                                                                                                                                                                                                                                                                                                                                                                                                                                                                                                                                                                                                                                                                                                                                                                                                                                                                                                                                                                                                                                          |                                                                                                                                          |  |
| (1-4) Area of Proposed Sign: Square Feet (1-3) Building Façade: 172 Linear Feet (4) Street Frontage: 363 Linear Feet (2-4) Height to Top of Sign: 17 Feet  Square Feet  Building Facade Direction: North South East West Name of Street: 25 To  Clearance to Grade: 14 Feet                                                                                                                                                                                                                                                                                                                                                                                                                                                                                                                                                                                                                                                                                                                                                                                                                                                                                                                                                                                                                                                                                                                                                                                                                                                                                                                                                                                                                                                                                                                                                                                                                                                                                                                                                                                                                                                    |                                                                                                                                          |  |
| Freestandry 278 s                                                                                                                                                                                                                                                                                                                                                                                                                                                                                                                                                                                                                                                                                                                                                                                                                                                                                                                                                                                                                                                                                                                                                                                                                                                                                                                                                                                                                                                                                                                                                                                                                                                                                                                                                                                                                                                                                                                                                                                                                                                                                                              | FOR OFFICE USE ONLY Signage Allowed on Parcel:  Q. Ft. Building 62 Sq. Ft.  G. Ft. Free-Standing 348 Sq. Ft.  Total Allowed: 248 Sq. Ft. |  |
| COMMENTS:                                                                                                                                                                                                                                                                                                                                                                                                                                                                                                                                                                                                                                                                                                                                                                                                                                                                                                                                                                                                                                                                                                                                                                                                                                                                                                                                                                                                                                                                                                                                                                                                                                                                                                                                                                                                                                                                                                                                                                                                                                                                                                                      |                                                                                                                                          |  |
| NOTE: No sign may exceed 300 square feet. A separate sign permit is required for each sign. Attach a sketch, to scale, of proposed and existing signage including types, dimensions and lettering. Attach a plot plan, to scale, showing: abutting streets, alleys, easements, driveways, encroachments, property lines, distances from existing buildings to proposed signs and required setbacks. Roof signs shall be manufactured such that no guy wires, braces or supports shall be visible.                                                                                                                                                                                                                                                                                                                                                                                                                                                                                                                                                                                                                                                                                                                                                                                                                                                                                                                                                                                                                                                                                                                                                                                                                                                                                                                                                                                                                                                                                                                                                                                                                              |                                                                                                                                          |  |
| I hereby attest that the information on this form and the attached sketches are true and accurate.                                                                                                                                                                                                                                                                                                                                                                                                                                                                                                                                                                                                                                                                                                                                                                                                                                                                                                                                                                                                                                                                                                                                                                                                                                                                                                                                                                                                                                                                                                                                                                                                                                                                                                                                                                                                                                                                                                                                                                                                                             |                                                                                                                                          |  |
| Applicant's Signature Date Community Development Approval Date                                                                                                                                                                                                                                                                                                                                                                                                                                                                                                                                                                                                                                                                                                                                                                                                                                                                                                                                                                                                                                                                                                                                                                                                                                                                                                                                                                                                                                                                                                                                                                                                                                                                                                                                                                                                                                                                                                                                                                                                                                                                 |                                                                                                                                          |  |