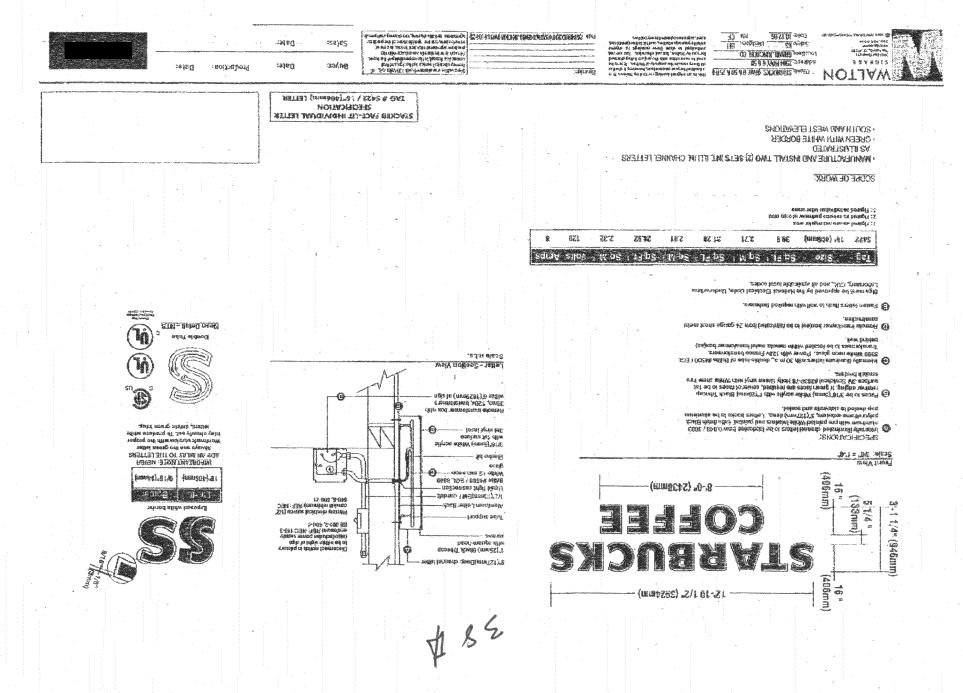

q. Ft.                                     |  |

COMMENTS:\_

**NOTE:** No sign may exceed 300 square feet. A separate sign clearance is required for each sign. Attach a sketch, to scale, of proposed and existing signage including types, dimensions and lettering. Attach a plot plan, to scale, showing: abutting streets, alleys, easements, driveways, encroachments, property lines, distances from existing buildings to proposed signs and required setbacks. <u>A SEPARATE PERMIT FROM THE BUILDING DEPARTMENT IS ALSO REQUIRED.</u>

I hereby attest that the information on this form and the attached sketches are true and accurate.

**Community Development Approval Applicant's Signature** Date

(Goldenrod: Code Enforcement)

(White: Community Development)

(Canary: Applicant)

(Pink: Building Dept)





2006/0CT/16/MON ŝ 10 WALTON ENTERPRISES

ANALY SAVANY SAVANY SAVANY SAVANY

1.3.3 to the second 2108860650

\_\_\_\_\_ 005



 Drive 18728
 State 187
 Sta

adamatan laskada We baseda Merek g Reduk Amerika Amerikan adamatan Amerikan adamatan

WALTON

and the second sec

2978315

200 j

1"- 10" (559mm)

7 ½" (191mm)



08850650

-

<u>~</u>3

00

ja.

6 Second Second εv, ENTERPRISES WALTON 222 £.1.,  $< \odot$ -8

0.01/16/MON 2006/



MAT JUN **ENTERPRISES** 123

20