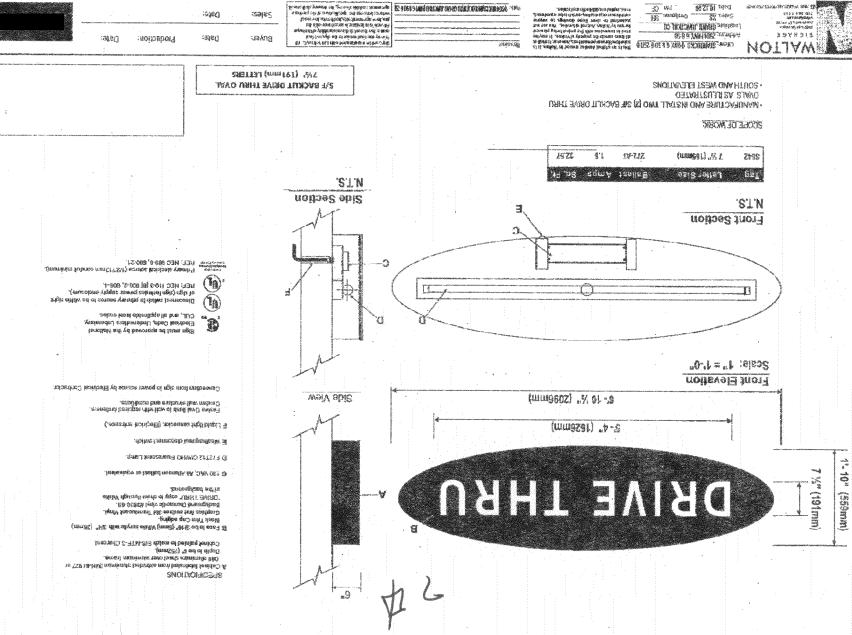

Ft.                                     |  |

COMMENTS:\_

**NOTE:** No sign may exceed 300 square feet. A separate sign clearance is required for each sign. Attach a sketch, to scale, of proposed and existing signage including types, dimensions and lettering. Attach a plot plan, to scale, showing: abutting streets, alleys, easements, driveways, encroachments, property lines, distances from existing buildings to proposed signs and required setbacks. <u>A SEPARATE PERMIT FROM THE BUILDING DEPARTMENT IS ALSO REQUIRED.</u>

I hereby attest that the information on this form and the attached sketches are true and accurate.

**Community Development Approval Applicant's Signature** Date

(Goldenrod: Code Enforcement)

(White: Community Development)

(Canary: Applicant)

(Pink: Building Dept)





2006/0CT/16/MON ŝ 10 WALTON ENTERPRISES

ANALY SAVANY SAVANY SAVANY SAVANY

1.3.3 to the second 2108860650

\_\_\_\_\_ 005



 Drive 18728
 State 187
 Sta

adamatan laskada We baseda Merek g Reduk Amerika Amerikan adamatan Amerikan adamatan

WALTON

and the second sec

2978315

200 j

1"- 10" (559mm)

7 ½" (191mm)



08850650

-

<u>~</u>3

00

ja.

6 Second Second εv, ENTERPRISES WALTON 222 £.1.,  $< \odot$ -8

0.01/16/MON 2006/



MAT JUN **ENTERPRISES** 123

20