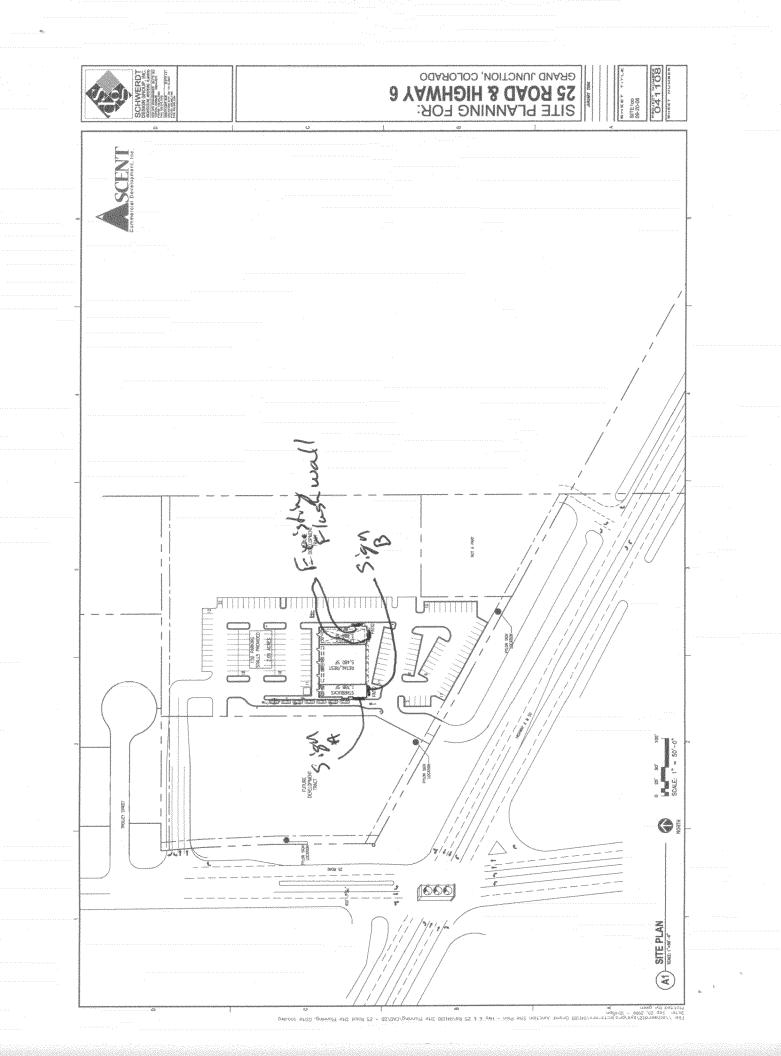

| Grand Junction                                                                                                                                                                                                                                                                                                                                                                                                                                                                                                                                                                                                                                                                                                                                                                                                                                                                                                                                                                                                                                                                                                                                                             | Permit<br>Sign Character<br>Community Development Department<br>250 North 5 <sup>th</sup> Street<br>Grand Junction CO 81501<br>(970) 244-1430 | $\frac{S_{1gu}A}{Clearance No.}$ Date Submitted $2 \cdot 1 - 0?$ Fee \$ $25 \cdot 00$ Zone $(-2)$                  |  |
|----------------------------------------------------------------------------------------------------------------------------------------------------------------------------------------------------------------------------------------------------------------------------------------------------------------------------------------------------------------------------------------------------------------------------------------------------------------------------------------------------------------------------------------------------------------------------------------------------------------------------------------------------------------------------------------------------------------------------------------------------------------------------------------------------------------------------------------------------------------------------------------------------------------------------------------------------------------------------------------------------------------------------------------------------------------------------------------------------------------------------------------------------------------------------|-----------------------------------------------------------------------------------------------------------------------------------------------|--------------------------------------------------------------------------------------------------------------------|--|
| TAX SCHEDULE       2945.103-00-155       CONTRACTOR       Bud's Signs         BUSINESS NAME       Stor Ducl's Cotfee       LICENSE NO.       2060105         STREET ADDRESS       2509       Hury 6+50       1055       LICE Auc.         PROPERTY OWNER       THF       Realty       TELEPHONE NO.       245-2700         OWNER ADDRESS       ONTACT PERSON       TODD                                                                                                                                                                                                                                                                                                                                                                                                                                                                                                                                                                                                                                                                                                                                                                                                    |                                                                                                                                               |                                                                                                                    |  |
| Image: Note of the systemImage: System |                                                                                                                                               |                                                                                                                    |  |
| [ ] Externally Illuminated                                                                                                                                                                                                                                                                                                                                                                                                                                                                                                                                                                                                                                                                                                                                                                                                                                                                                                                                                                                                                                                                                                                                                 | [X Internally Illuminated                                                                                                                     | [ ] Non-Illuminated                                                                                                |  |
| <ul> <li>(1-5) Area of Proposed Sign:</li></ul>                                                                                                                                                                                                                                                                                                                                                                                                                                                                                                                                                                                                                                                                                                                                                                                                                                                                                                                                                                                                                                                                                                                            |                                                                                                                                               |                                                                                                                    |  |
| EXISTING SIGNAGE/TYPE &                                                                                                                                                                                                                                                                                                                                                                                                                                                                                                                                                                                                                                                                                                                                                                                                                                                                                                                                                                                                                                                                                                                                                    | & SQUARE FOOTAGE:<br><u>12032</u> <u>64</u> Sq. Ft.<br>Sq. Ft.<br>Sq. Ft.                                                                     | FOR OFFICE USE ONLY<br>Signage Allowed on Parcel for ROW:<br>Building $250$ Sq. Ft.<br>Free-Standing $450$ Sq. Ft. |  |
|                                                                                                                                                                                                                                                                                                                                                                                                                                                                                                                                                                                                                                                                                                                                                                                                                                                                                                                                                                                                                                                                                                                                                                            | Total Existing: 64 Sq. Ft.                                                                                                                    | Total Allowed: $-450$ Sq. Ft.                                                                                      |  |

(Pink: Building Dept)

(Goldenrod: Code Enforcement)

| Grand Junction                                                                                                                                                                                                                                                                                                                                                                                                                                    | Permit<br>SIGN Community Development Department<br>250 North 5 <sup>th</sup> Street<br>Grand Junction CO 81501<br>(970) 244-1430 | $\frac{Sign B}{Clearance No.}$ Date Submitted <u>2-1-07</u> Fee \$ <u>5.00</u> Zone <u>C-2</u>                               |  |
|---------------------------------------------------------------------------------------------------------------------------------------------------------------------------------------------------------------------------------------------------------------------------------------------------------------------------------------------------------------------------------------------------------------------------------------------------|----------------------------------------------------------------------------------------------------------------------------------|------------------------------------------------------------------------------------------------------------------------------|--|
| TAX SCHEDULE       2945-103-00-155       CONTRACTOR       Bud's Signs         BUSINESS NAME       Starbucks Coffee       LICENSE NO.       2060105         STREET ADDRESS       2509       Hwy6450       JOS5       Ude Auc.         PROPERTY OWNER       THF Bealty       TELEPHONE NO.       245-7200         OWNER ADDRESS       CONTACT PERSON       TODD                                                                                     |                                                                                                                                  |                                                                                                                              |  |
| [74] 1. FLUSH WALL       2 Square Feet per Linear Foot of Building Facade         [ ] 2. ROOF       2 Square Feet per Linear Foot of Building Facade         [ ] 3. FREE-STANDING       2 Traffic Lanes - 0.75 Square Feet x Street Frontage         [ ] 4. PROJECTING       0.5 Square Feet per each Linear Foot of Building Facade         [ ] 5. OFF-PREMISE       See #3 Spacing Requirements; Not > 300 Square Feet or < 15 Square Feet      |                                                                                                                                  |                                                                                                                              |  |
| [ ] Externally Illuminated                                                                                                                                                                                                                                                                                                                                                                                                                        | [X Internally Illuminated                                                                                                        | [ ] Non-Illuminated                                                                                                          |  |
| <ul> <li>(1-5) Area of Proposed Sign: <u>45</u> Square Feet</li> <li>(1,2,4) Building Façade: <u>60</u> Linear Feet Building Façade Direction: North South East West</li> <li>(1-4) Street Frontage: <u>300</u> Linear Feet Name of Street: <u>1404</u> 6 4 50</li> <li>(2-5) Height to Top of Sign: <u>18</u> Feet Clearance to Grade: <u>14</u> Feet</li> <li>(5) Distance from all Existing Off-Premise Signs within 600 Feet: Feet</li> </ul> |                                                                                                                                  |                                                                                                                              |  |
| (5) Distance from all Ex                                                                                                                                                                                                                                                                                                                                                                                                                          | isting Off-Premise Signs within 600 Feet:                                                                                        | Feet                                                                                                                         |  |
| (5) Distance from all Ex<br>EXISTING SIGNAGE/TYPE                                                                                                                                                                                                                                                                                                                                                                                                 |                                                                                                                                  | Feet FOR OFFICE USE ONLY                                                                                                     |  |
|                                                                                                                                                                                                                                                                                                                                                                                                                                                   |                                                                                                                                  |                                                                                                                              |  |
|                                                                                                                                                                                                                                                                                                                                                                                                                                                   | & SQUARE FOOTAGE:<br>2032 69 Sq. Ft.                                                                                             | FOR OFFICE USE ONLY<br>Signage Allowed on Parcel for ROW:<br>Building <u>120</u> Sq. Ft.                                     |  |
| EXISTING SIGNAGE/TYPE                                                                                                                                                                                                                                                                                                                                                                                                                             | & SQUARE FOOTAGE:<br>2032 69 Sq. Ft.                                                                                             | FOR OFFICE USE ONLY<br>Signage Allowed on Parcel for ROW:<br>Building <u>120</u> Sq. Ft.<br>Free-Standing <u>450</u> Sq. Ft. |  |
| EXISTING SIGNAGE/TYPE                                                                                                                                                                                                                                                                                                                                                                                                                             | & SQUARE FOOTAGE:<br>$2 \bigcirc 32 \qquad 69 \qquad \text{Sq. Ft.}$<br>$45 \qquad \text{Sq. Ft.}$                               | FOR OFFICE USE ONLY<br>Signage Allowed on Parcel for ROW:<br>Building <u>120</u> Sq. Ft.                                     |  |