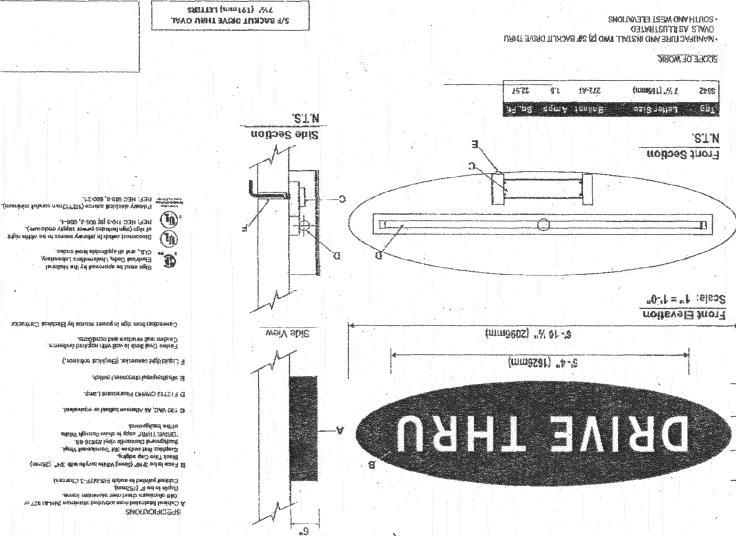

rance is required for each sign. Attach a sketch, to scale, of proposed and existing signage including types, dimensions and lettering. Attach a plot plan, to scale, showing: abutting streets, alleys, easements, driveways, encroachments, property lines, distances from existing buildings to proposed signs and required setbacks. <u>A SEPARATE PERMIT FROM THE BUILDING DEPARTMENT IS ALSO REQUIRED.</u>

I hereby attest that the information on this form and the attached sketches are true and accurate.

**Community Development Approval Applicant's Signature** Date

(Goldenrod: Code Enforcement)

(White: Community Development)

(Canary: Applicant)

(Pink: Building Dept)





2006/0CT/16/MON ŝ 10 WALTON ENTERPRISES

ANALY SAVANY SAVANY SAVANY SAVANY

1.3.3 to the second 2108860650

\_\_\_\_\_ 005



 Drive 18728
 State 187
 Sta

adamatan laskada We baseda Merek g Reduk Amerika Amerikan adamatan Amerikan adamatan

WALTON

and the second sec

2978315

200 j

1"- 10" (559mm)

7 ½" (191mm)



08850650

-

<u>~</u>3

00

ja.

6 Second Second εv, ENTERPRISES WALTON 222 £.1.,  $< \odot$ -8

0.01/16/MON 2006/



MAT JUN **ENTERPRISES** 123

20