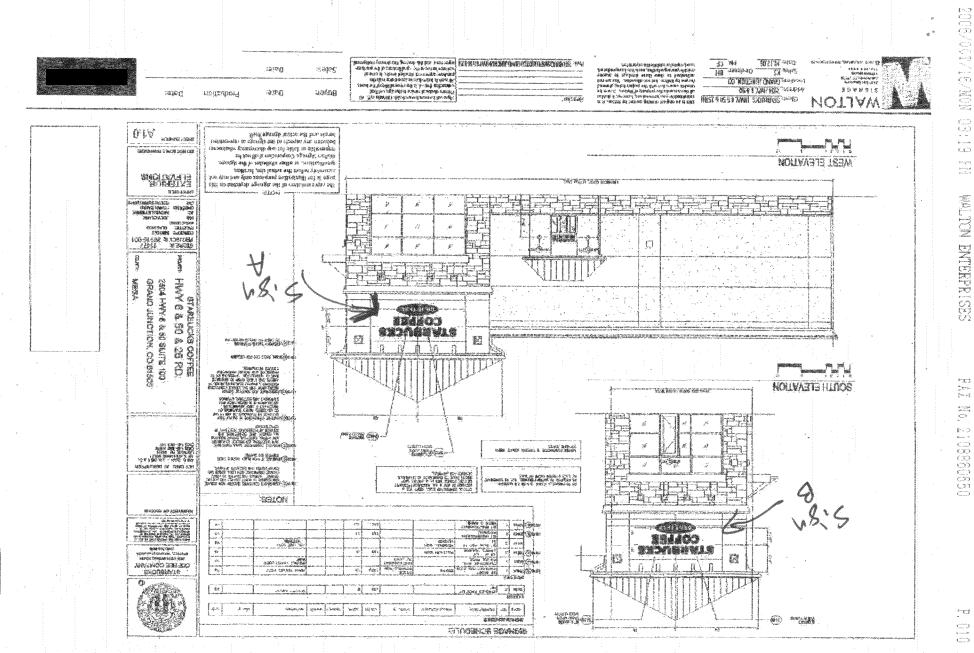

| Grand Junction                                                                                                                                                                                                                                                                                                                                                                                                                                                                                                                                                                                                                                                                                                                                                                                                                                                                                                                                                                                                                                                                                                                                                             | Permit<br>Sign Character<br>Community Development Department<br>250 North 5 <sup>th</sup> Street<br>Grand Junction CO 81501<br>(970) 244-1430 | $\frac{S_{1gu}A}{Clearance No.}$ Date Submitted $2 \cdot 1 - 0?$ Fee \$ $25 \cdot 00$ Zone $(-2)$                  |  |
|----------------------------------------------------------------------------------------------------------------------------------------------------------------------------------------------------------------------------------------------------------------------------------------------------------------------------------------------------------------------------------------------------------------------------------------------------------------------------------------------------------------------------------------------------------------------------------------------------------------------------------------------------------------------------------------------------------------------------------------------------------------------------------------------------------------------------------------------------------------------------------------------------------------------------------------------------------------------------------------------------------------------------------------------------------------------------------------------------------------------------------------------------------------------------|-----------------------------------------------------------------------------------------------------------------------------------------------|--------------------------------------------------------------------------------------------------------------------|--|
| TAX SCHEDULE       2945.103-00-155       CONTRACTOR       Bud's Signs         BUSINESS NAME       Stor Ducl's Cotfee       LICENSE NO.       2060105         STREET ADDRESS       2509       Hury 6+50       1055       LICE Auc.         PROPERTY OWNER       THF       Realty       TELEPHONE NO.       245-2700         OWNER ADDRESS       ONTACT PERSON       TODD                                                                                                                                                                                                                                                                                                                                                                                                                                                                                                                                                                                                                                                                                                                                                                                                    |                                                                                                                                               |                                                                                                                    |  |
| Image: Note of the systemImage: System |                                                                                                                                               |                                                                                                                    |  |
| [ ] Externally Illuminated                                                                                                                                                                                                                                                                                                                                                                                                                                                                                                                                                                                                                                                                                                                                                                                                                                                                                                                                                                                                                                                                                                                                                 | [X Internally Illuminated                                                                                                                     | [ ] Non-Illuminated                                                                                                |  |
| <ul> <li>(1-5) Area of Proposed Sign:</li></ul>                                                                                                                                                                                                                                                                                                                                                                                                                                                                                                                                                                                                                                                                                                                                                                                                                                                                                                                                                                                                                                                                                                                            |                                                                                                                                               |                                                                                                                    |  |
| EXISTING SIGNAGE/TYPE &                                                                                                                                                                                                                                                                                                                                                                                                                                                                                                                                                                                                                                                                                                                                                                                                                                                                                                                                                                                                                                                                                                                                                    | & SQUARE FOOTAGE:<br><u>12032</u> <u>64</u> Sq. Ft.<br>Sq. Ft.<br>Sq. Ft.                                                                     | FOR OFFICE USE ONLY<br>Signage Allowed on Parcel for ROW:<br>Building $250$ Sq. Ft.<br>Free-Standing $450$ Sq. Ft. |  |
|                                                                                                                                                                                                                                                                                                                                                                                                                                                                                                                                                                                                                                                                                                                                                                                                                                                                                                                                                                                                                                                                                                                                                                            | Total Existing: 64 Sq. Ft.                                                                                                                    | Total Allowed: $-450$ Sq. Ft.                                                                                      |  |

(Pink: Building Dept)

(Goldenrod: Code Enforcement)

| Grand Junction                                                                                                                                                                                                                                                                                                                                                                                                                                    | Permit<br>SIGN Community Development Department<br>250 North 5 <sup>th</sup> Street<br>Grand Junction CO 81501<br>(970) 244-1430 | $\frac{Sign B}{Clearance No.}$ Date Submitted <u>2-1-07</u> Fee \$ <u>5.00</u> Zone <u>C-2</u>                               |  |
|---------------------------------------------------------------------------------------------------------------------------------------------------------------------------------------------------------------------------------------------------------------------------------------------------------------------------------------------------------------------------------------------------------------------------------------------------|----------------------------------------------------------------------------------------------------------------------------------|------------------------------------------------------------------------------------------------------------------------------|--|
| TAX SCHEDULE       2945-103-00-155       CONTRACTOR       Bud's Signs         BUSINESS NAME       Starbucks Coffee       LICENSE NO.       2060105         STREET ADDRESS       2509       Hwy6450       JOS5       Ude Auc.         PROPERTY OWNER       THF Bealty       TELEPHONE NO.       245-7200         OWNER ADDRESS       CONTACT PERSON       TODD                                                                                     |                                                                                                                                  |                                                                                                                              |  |
| [74] 1. FLUSH WALL       2 Square Feet per Linear Foot of Building Facade         [ ] 2. ROOF       2 Square Feet per Linear Foot of Building Facade         [ ] 3. FREE-STANDING       2 Traffic Lanes - 0.75 Square Feet x Street Frontage         [ ] 4. PROJECTING       0.5 Square Feet per each Linear Foot of Building Facade         [ ] 5. OFF-PREMISE       See #3 Spacing Requirements; Not > 300 Square Feet or < 15 Square Feet      |                                                                                                                                  |                                                                                                                              |  |
| [ ] Externally Illuminated                                                                                                                                                                                                                                                                                                                                                                                                                        | [X Internally Illuminated                                                                                                        | [ ] Non-Illuminated                                                                                                          |  |
| <ul> <li>(1-5) Area of Proposed Sign: <u>45</u> Square Feet</li> <li>(1,2,4) Building Façade: <u>60</u> Linear Feet Building Façade Direction: North South East West</li> <li>(1-4) Street Frontage: <u>300</u> Linear Feet Name of Street: <u>1404</u> 6 4 50</li> <li>(2-5) Height to Top of Sign: <u>18</u> Feet Clearance to Grade: <u>14</u> Feet</li> <li>(5) Distance from all Existing Off-Premise Signs within 600 Feet: Feet</li> </ul> |                                                                                                                                  |                                                                                                                              |  |
| (5) Distance from all Ex                                                                                                                                                                                                                                                                                                                                                                                                                          | isting Off-Premise Signs within 600 Feet:                                                                                        | Feet                                                                                                                         |  |
| (5) Distance from all Ex<br>EXISTING SIGNAGE/TYPE                                                                                                                                                                                                                                                                                                                                                                                                 |                                                                                                                                  | Feet FOR OFFICE USE ONLY                                                                                                     |  |
|                                                                                                                                                                                                                                                                                                                                                                                                                                                   |                                                                                                                                  |                                                                                                                              |  |
|                                                                                                                                                                                                                                                                                                                                                                                                                                                   | & SQUARE FOOTAGE:<br>2032 69 Sq. Ft.                                                                                             | FOR OFFICE USE ONLY<br>Signage Allowed on Parcel for ROW:<br>Building <u>120</u> Sq. Ft.                                     |  |
| EXISTING SIGNAGE/TYPE                                                                                                                                                                                                                                                                                                                                                                                                                             | & SQUARE FOOTAGE:<br>2032 69 Sq. Ft.                                                                                             | FOR OFFICE USE ONLY<br>Signage Allowed on Parcel for ROW:<br>Building <u>120</u> Sq. Ft.<br>Free-Standing <u>450</u> Sq. Ft. |  |
| EXISTING SIGNAGE/TYPE                                                                                                                                                                                                                                                                                                                                                                                                                             | & SQUARE FOOTAGE:<br>$2 \bigcirc 32 \qquad 69 \qquad \text{Sq. Ft.}$<br>$45 \qquad \text{Sq. Ft.}$                               | FOR OFFICE USE ONLY<br>Signage Allowed on Parcel for ROW:<br>Building <u>120</u> Sq. Ft.                                     |  |